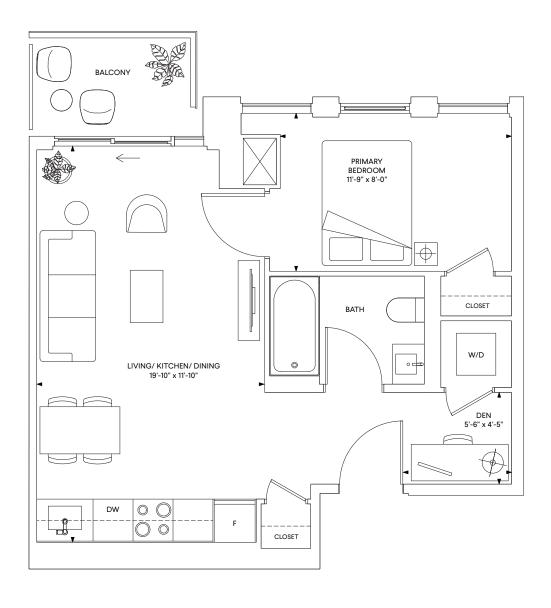

# D4 1 Bedroom + Den

Interior: 524 sq.ft. Exterior: 39 sq.ft. Total: 563 sq.ft.

FLOORS 15-23