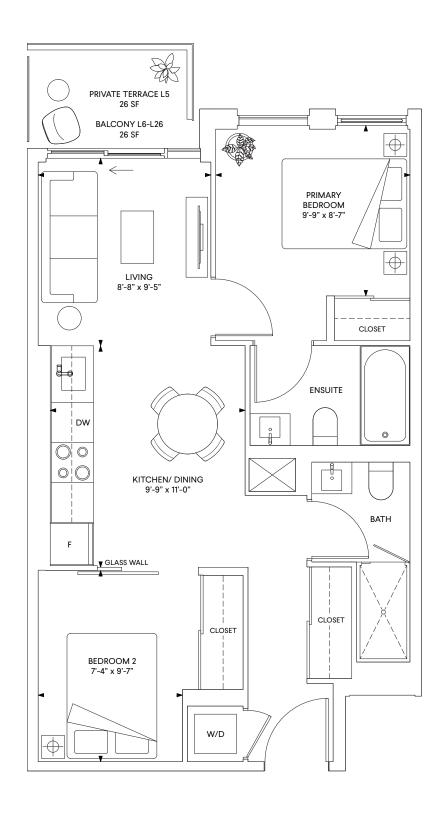

#### Bl 1 Bedroom

Total: 457 sq.ft.







#### B3 1 Bedroom

Interior: 461 sq.ft. Exterior: 37 sq.ft. Total: 498 sq.ft.







#### Bl2 1 Bedroom

Total: 528 sq.ft.









# D4 1 Bedroom + Den

Interior: 524 sq.ft. Exterior: 39 sq.ft. Total: 563 sq.ft.



FLOORS 15-23





# D6 1 Bedroom + Den

Interior: 536 sq.ft. Exterior: 28 sq.ft. Total: 564 sq.ft.







D7
1 Bedroom + Den

Total: 549 sq.ft.



FLOORS 12-23





# D8 1 Bedroom + Den

Interior: 562 sq.ft. Exterior: 37 sq.ft. Total: 599 sq.ft.







# D12 1 Bedroom + Den

Total: 656 sq.ft.





# E2 2 Bedroom

Interior: 617 sq.ft. Exterior: 26 sq.ft. Total: 643 sq.ft.

















#### E10 2 Bedroom

Interior: 712 sq.ft. Exterior: 62 sq.ft. Total: 774 sq.ft.



FLOORS 12-23



#### F3 3 Bedroom

Interior: 827 sq.ft. Exterior: 28 sq.ft. Total: 855 sq.ft.