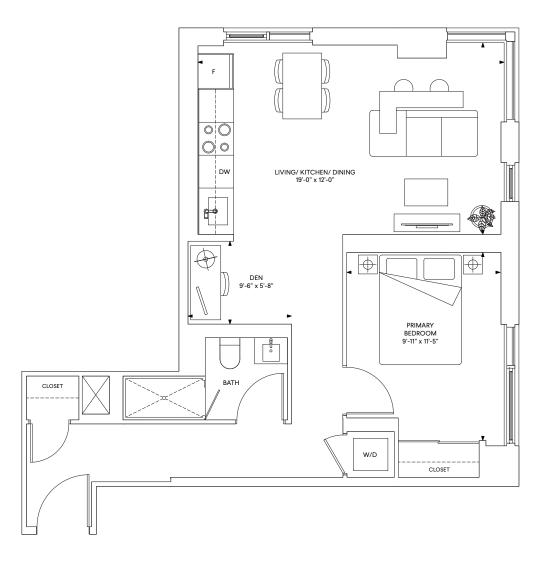

# D6 1 Bedroom + Den

Interior: 536 sq.ft. Exterior: 28 sq.ft. Total: 564 sq.ft.

D7
1 Bedroom + Den

Total: 549 sq.ft.

FLOORS 12-23