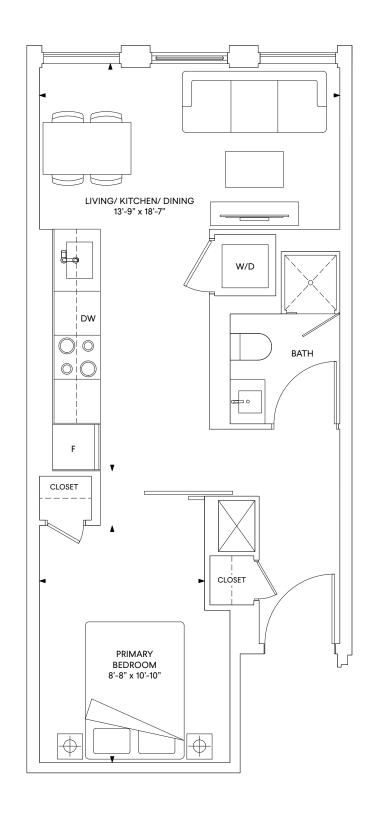

#### Bl 1 Bedroom

Total: 457 sq.ft.







#### B3 1 Bedroom

Interior: 461 sq.ft. Exterior: 37 sq.ft. Total: 498 sq.ft.







#### Bl2 1 Bedroom

Total: 528 sq.ft.









# D4 1 Bedroom + Den

Interior: 524 sq.ft. Exterior: 39 sq.ft. Total: 563 sq.ft.



FLOORS 15-23





# D6 1 Bedroom + Den

Interior: 536 sq.ft. Exterior: 28 sq.ft. Total: 564 sq.ft.







D7
1 Bedroom + Den

Total: 549 sq.ft.



FLOORS 12-23





# D8 1 Bedroom + Den

Interior: 562 sq.ft. Exterior: 37 sq.ft. Total: 599 sq.ft.







# D12 1 Bedroom + Den

Total: 656 sq.ft.





# E2 2 Bedroom

Interior: 617 sq.ft. Exterior: 26 sq.ft. Total: 643 sq.ft.

















#### E10 2 Bedroom

Interior: 712 sq.ft. Exterior: 62 sq.ft. Total: 774 sq.ft.



FLOORS 12-23



#### F3 3 Bedroom

Interior: 827 sq.ft. Exterior: 28 sq.ft. Total: 855 sq.ft.