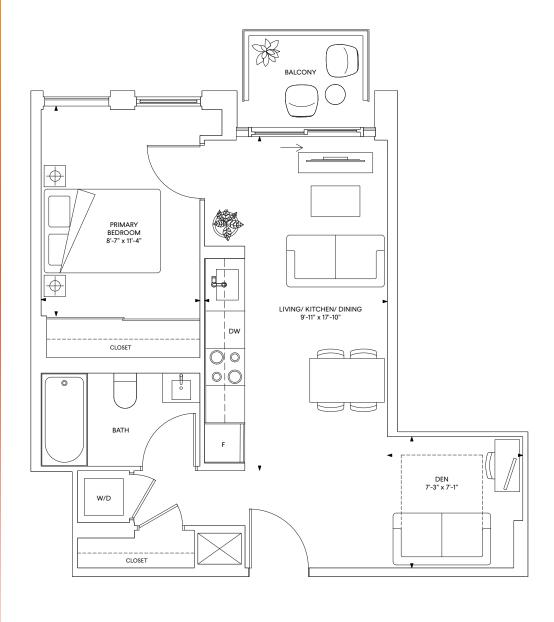

# D6 1 Bedroom + Den

Interior: 536 sq.ft. Exterior: 28 sq.ft. Total: 564 sq.ft.

D7
1 Bedroom + Den

Total: 549 sq.ft.

FLOORS 12-23