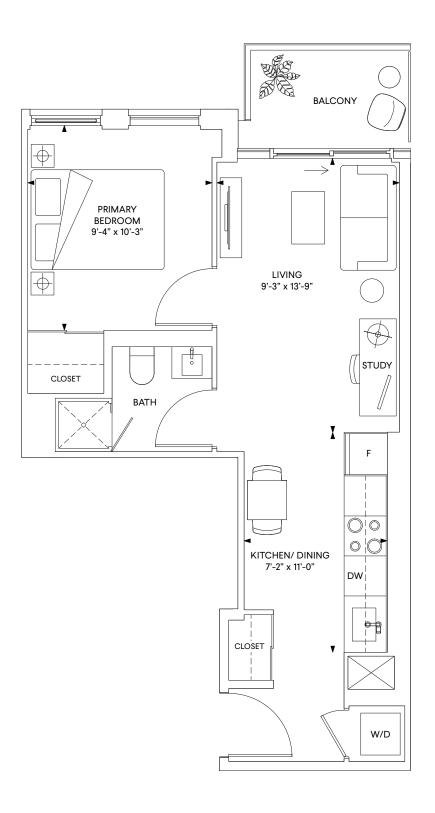

# D4 1 Bedroom + Den

Interior: 524 sq.ft. Exterior: 39 sq.ft. Total: 563 sq.ft.

FLOORS 15-23