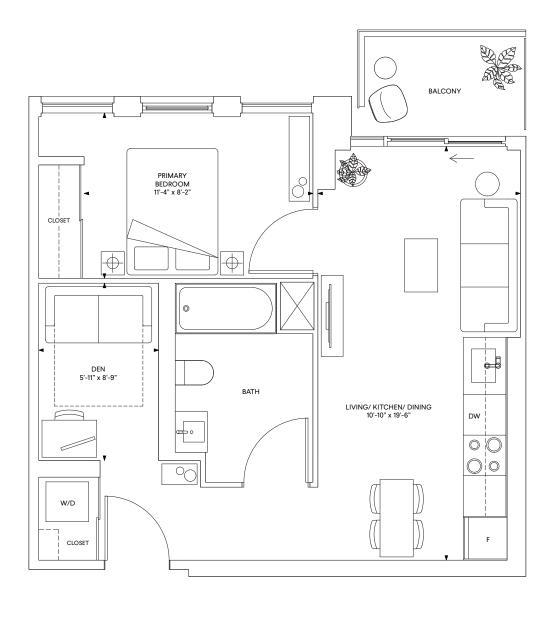

# D6 1 Bedroom + Den

Interior: 536 sq.ft. Exterior: 28 sq.ft. Total: 564 sq.ft.

D7
1 Bedroom + Den

Total: 549 sq.ft.

FLOORS 12-23