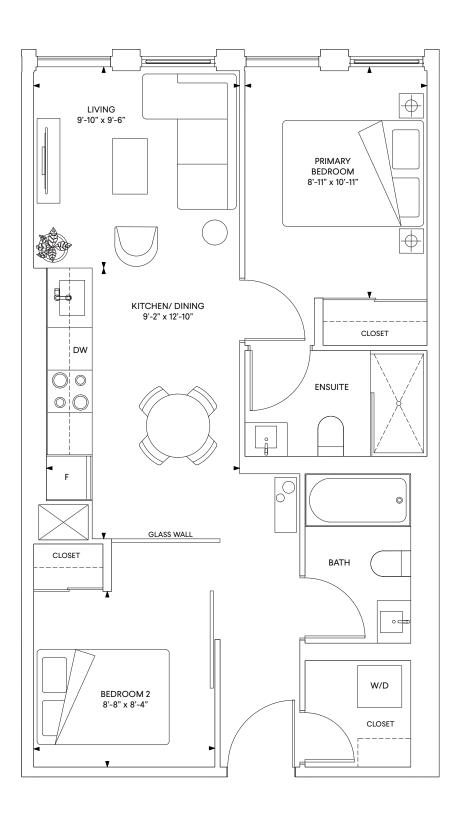

#### Bl 1 Bedroom

Total: 457 sq.ft.







#### B3 1 Bedroom

Interior: 461 sq.ft. Exterior: 37 sq.ft. Total: 498 sq.ft.







#### Bl2 1 Bedroom

Total: 528 sq.ft.









# D4 1 Bedroom + Den

Interior: 524 sq.ft. Exterior: 39 sq.ft. Total: 563 sq.ft.



FLOORS 15-23





# D6 1 Bedroom + Den

Interior: 536 sq.ft. Exterior: 28 sq.ft. Total: 564 sq.ft.







D7
1 Bedroom + Den

Total: 549 sq.ft.



FLOORS 12-23





# D8 1 Bedroom + Den

Interior: 562 sq.ft. Exterior: 37 sq.ft. Total: 599 sq.ft.







# D12 1 Bedroom + Den

Total: 656 sq.ft.





# E2 2 Bedroom

Interior: 617 sq.ft. Exterior: 26 sq.ft. Total: 643 sq.ft.

















#### E10 2 Bedroom

Interior: 712 sq.ft. Exterior: 62 sq.ft. Total: 774 sq.ft.



FLOORS 12-23



#### F3 3 Bedroom

Interior: 827 sq.ft. Exterior: 28 sq.ft. Total: 855 sq.ft.