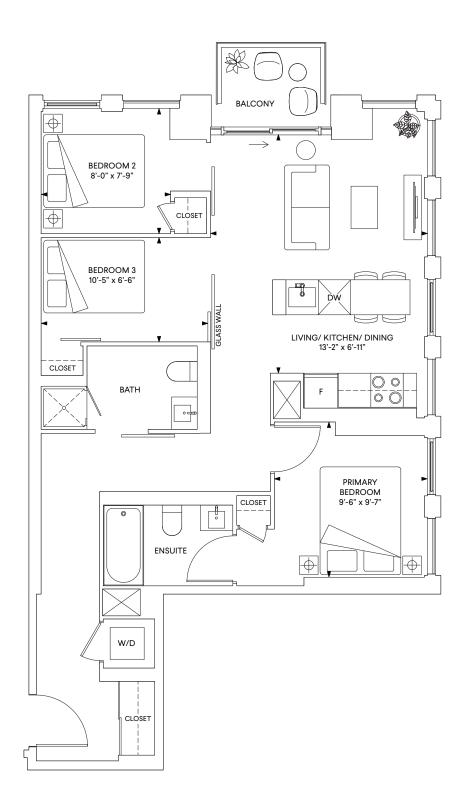

7 sq.ft.







#### B3 1 Bedroom

Interior: 461 sq.ft. Exterior: 37 sq.ft. Total: 498 sq.ft.







#### Bl2 1 Bedroom

Total: 528 sq.ft.









# D4 1 Bedroom + Den

Interior: 524 sq.ft. Exterior: 39 sq.ft. Total: 563 sq.ft.



FLOORS 15-23





# D6 1 Bedroom + Den

Interior: 536 sq.ft. Exterior: 28 sq.ft. Total: 564 sq.ft.







D7
1 Bedroom + Den

Total: 549 sq.ft.



FLOORS 12-23





# D8 1 Bedroom + Den

Interior: 562 sq.ft. Exterior: 37 sq.ft. Total: 599 sq.ft.







# D12 1 Bedroom + Den

Total: 656 sq.ft.





# E2 2 Bedroom

Interior: 617 sq.ft. Exterior: 26 sq.ft. Total: 643 sq.ft.

















#### E10 2 Bedroom

Interior: 712 sq.ft. Exterior: 62 sq.ft. Total: 774 sq.ft.



FLOORS 12-23



#### F3 3 Bedroom

Interior: 827 sq.ft. Exterior: 28 sq.ft. Total: 855 sq.ft.