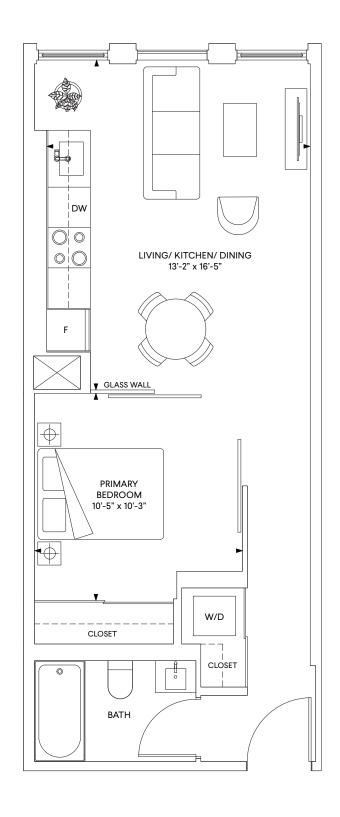

#### Bl 1 Bedroom

Total: 457 sq.ft.







#### B3 1 Bedroom

Interior: 461 sq.ft. Exterior: 37 sq.ft. Total: 498 sq.ft.







#### Bl2 1 Bedroom

Total: 528 sq.ft.









# D4 1 Bedroom + Den

Interior: 524 sq.ft. Exterior: 39 sq.ft. Total: 563 sq.ft.



FLOORS 15-23





# D6 1 Bedroom + Den

Interior: 536 sq.ft. Exterior: 28 sq.ft. Total: 564 sq.ft.







D7
1 Bedroom + Den

Total: 549 sq.ft.



FLOORS 12-23





# D8 1 Bedroom + Den

Interior: 562 sq.ft. Exterior: 37 sq.ft. Total: 599 sq.ft.







# D12 1 Bedroom + Den

Total: 656 sq.ft.





# E2 2 Bedroom

Interior: 617 sq.ft. Exterior: 26 sq.ft. Total: 643 sq.ft.

















#### E10 2 Bedroom

Interior: 712 sq.ft. Exterior: 62 sq.ft. Total: 774 sq.ft.



FLOORS 12-23



#### F3 3 Bedroom

Interior: 827 sq.ft. Exterior: 28 sq.ft. Total: 855 sq.ft.