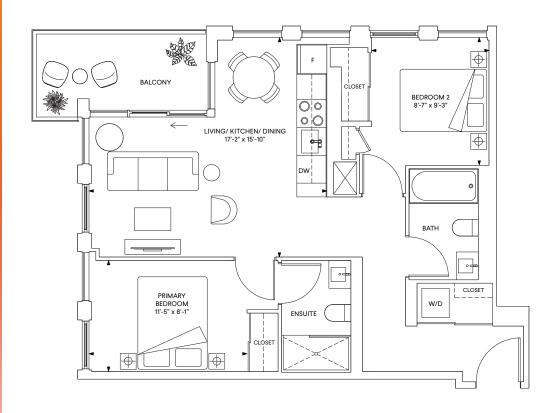

#### Bl 1 Bedroom

Total: 457 sq.ft.







#### B3 1 Bedroom

Interior: 461 sq.ft. Exterior: 37 sq.ft. Total: 498 sq.ft.







#### Bl2 1 Bedroom

Total: 528 sq.ft.









# D4 1 Bedroom + Den

Interior: 524 sq.ft. Exterior: 39 sq.ft. Total: 563 sq.ft.



FLOORS 15-23





# D6 1 Bedroom + Den

Interior: 536 sq.ft. Exterior: 28 sq.ft. Total: 564 sq.ft.







D7
1 Bedroom + Den

Total: 549 sq.ft.



FLOORS 12-23





# D8 1 Bedroom + Den

Interior: 562 sq.ft. Exterior: 37 sq.ft. Total: 599 sq.ft.







# D12 1 Bedroom + Den

Total: 656 sq.ft.





# E2 2 Bedroom

Interior: 617 sq.ft. Exterior: 26 sq.ft. Total: 643 sq.ft.

















#### E10 2 Bedroom

Interior: 712 sq.ft. Exterior: 62 sq.ft. Total: 774 sq.ft.



FLOORS 12-23



#### F3 3 Bedroom

Interior: 827 sq.ft. Exterior: 28 sq.ft. Total: 855 sq.ft.