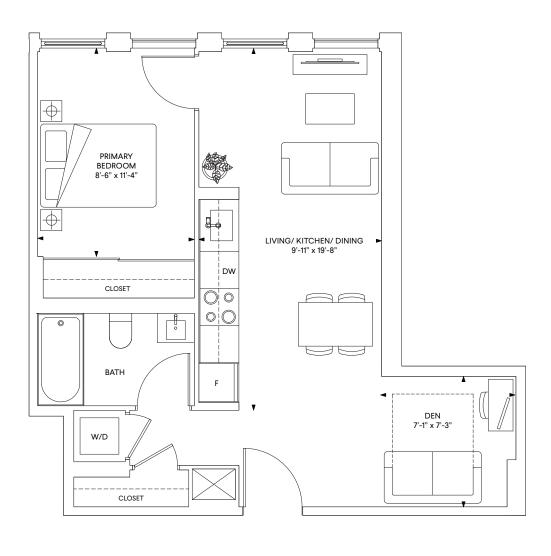

# D6 1 Bedroom + Den

Interior: 536 sq.ft. Exterior: 28 sq.ft. Total: 564 sq.ft.

D7
1 Bedroom + Den

Total: 549 sq.ft.

FLOORS 12-23