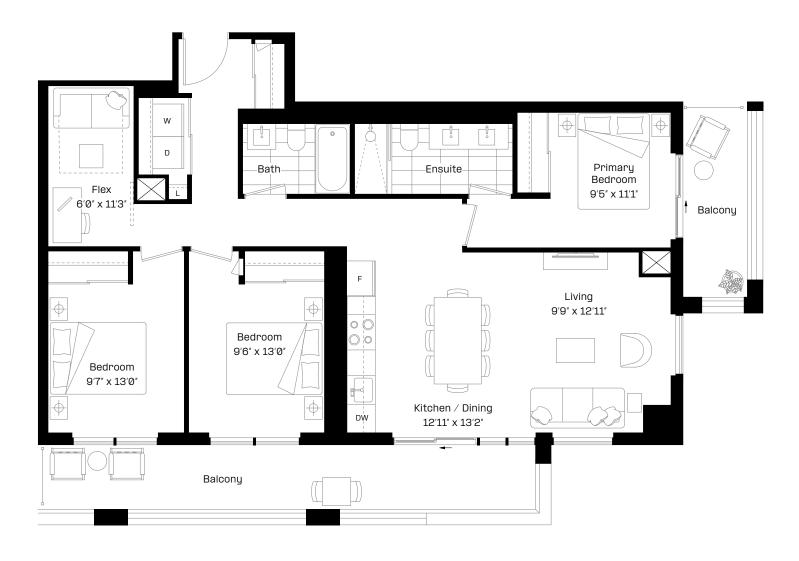

# 2+F7 plus

#### 2 Bed + Flex | 2 Bath

Interior: 977 sq. ft.

Exterior: 239 sq. ft.

Total: 1,216 sq. ft.

Level 28-29

# almadev