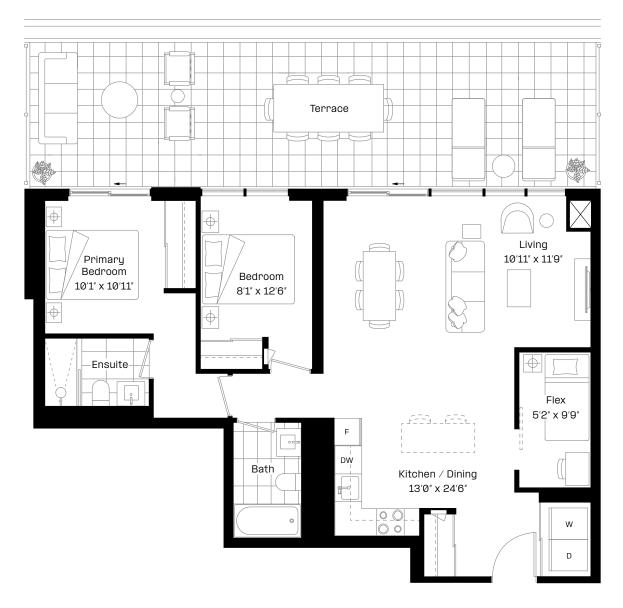

# 2+F1T plus

#### 2 Bed + Flex | 2 Bath

Interior: 974 sq. ft.

Exterior: 443 sq. ft.

Total: 1,417 sq. ft.

### almadev