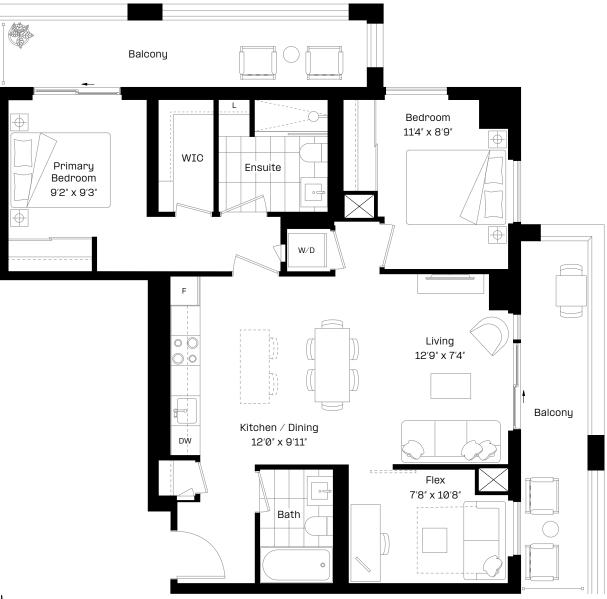

#### 2 Bed + Flex | 2 Bath

Interior: 940 sq. ft.

Exterior: 148 sq. ft.

Total: 1,088 sq. ft.

Level 30

#### 2 Bed + Flex | 2 Bath

Interior: 974 sq. ft.

Exterior: 443 sq. ft.

Total: 1,417 sq. ft.