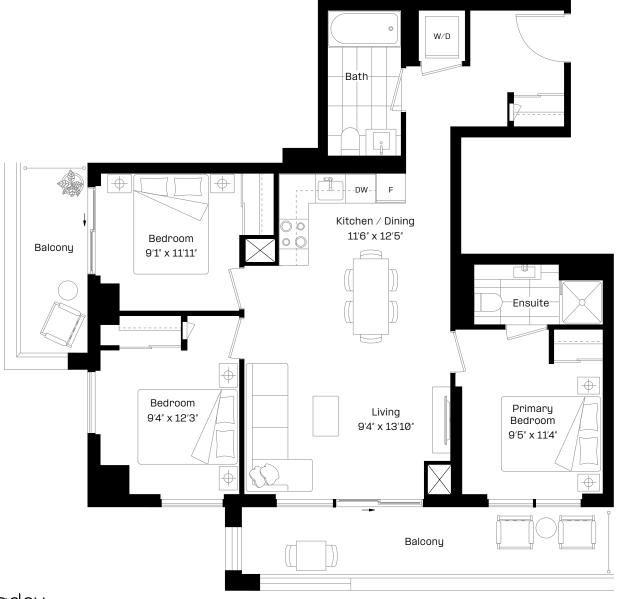

#### 1 Bed + Flex | 2 Bath

Interior: 626 sq. ft.

Exterior: 134 sq. ft.

Total: 760 sq. ft.

N

Level 9-27 almadev

### 1 Bed + Flex | 2 Bath

Interior: 626 sq. ft.

Exterior: 134 sq. ft.

Total: 760 sq. ft.

N

Level 9-27 almadev