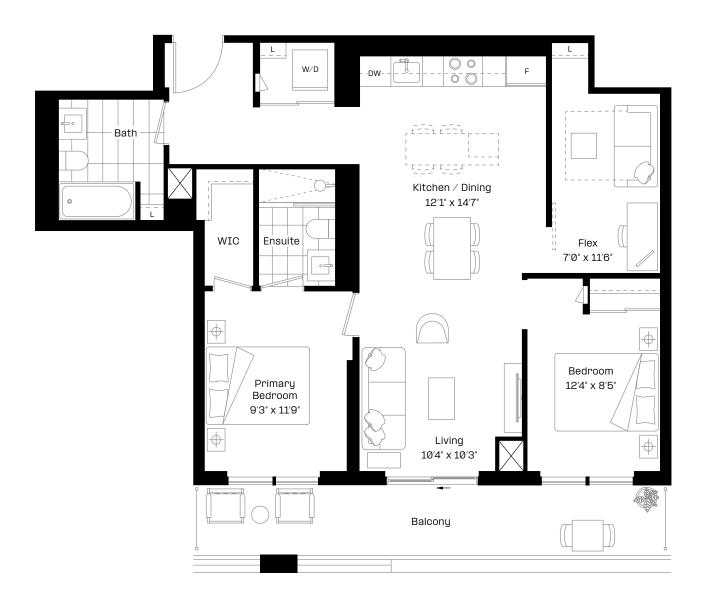

#### 1 Bed + Flex | 1 Bath

Interior: 498 sq. ft.

Exterior: 97 sq. ft.

Total: 595 sq. ft.

Level 9-27

almadev

### 1 Bed + Flex | 1 Bath

Interior: 498 sq. ft.

Exterior: 97 sq. ft.

Total: 595 sq. ft.

Level 9-27

almadev