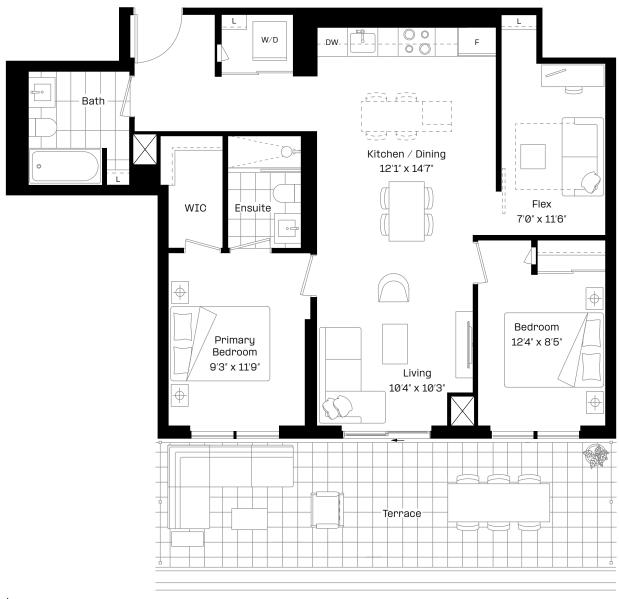

#### 1 Bed + Flex | 1 Bath

Interior: 498 sq. ft.

Exterior: 97 sq. ft.

Total: 595 sq. ft.

Level 9-27

almadev

### 1 Bed + Flex | 1 Bath

Interior: 498 sq. ft.

Exterior: 97 sq. ft.

Total: 595 sq. ft.

Level 9-27

almadev