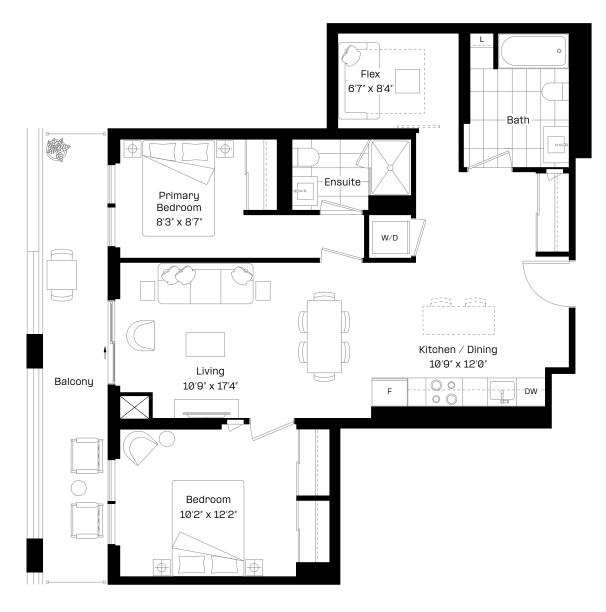

#### 1 Bed + Flex | 2 Bath

Interior: 626 sq. ft.

Exterior: 134 sq. ft.

Total: 760 sq. ft.

N

Level 9-27 almadev