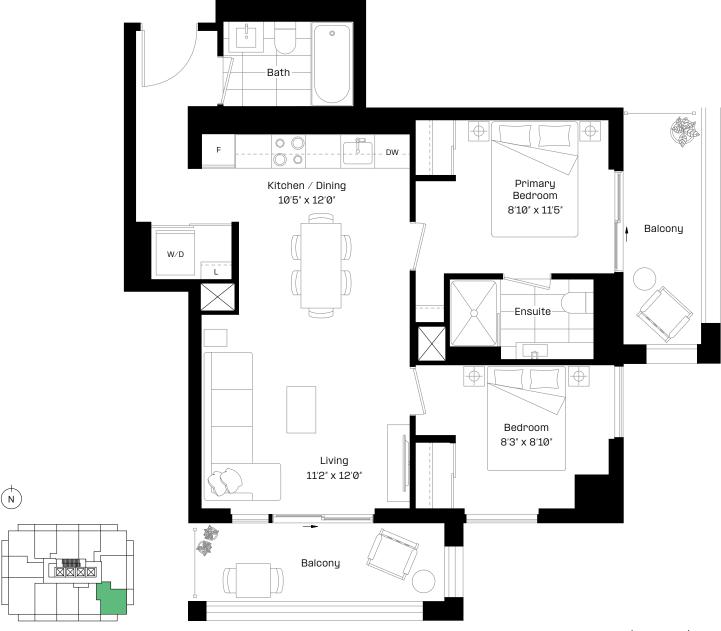

#### 2 Bed + Flex | 2 Bath

Interior: 965 sq. ft.

Exterior: 122 sq. ft.

Total: 1,088 sq. ft.

Level 28-29