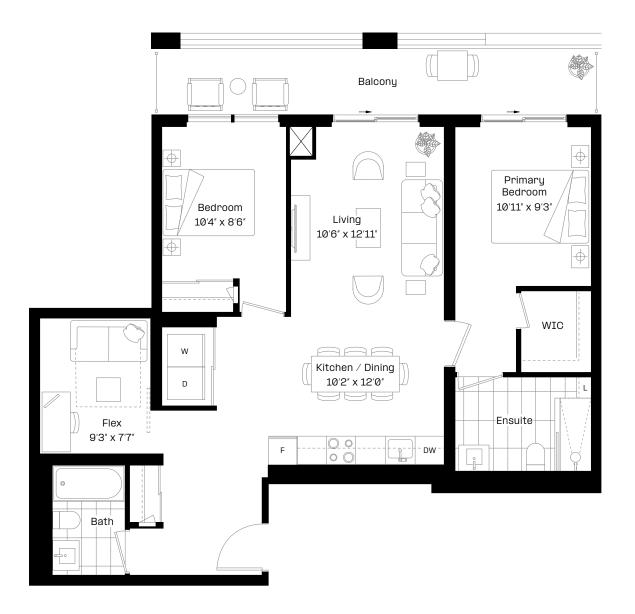

#### 1 Bed + Flex | 1 Bath

Interior: 498 sq. ft.

Exterior: 97 sq. ft.

Total: 595 sq. ft.

Level 9-27

almadev

#### 1 Bed + Flex | 2 Bath

Interior: 626 sq. ft.

Exterior: 134 sq. ft.

Total: 760 sq. ft.

N

Level 9-27 almadev