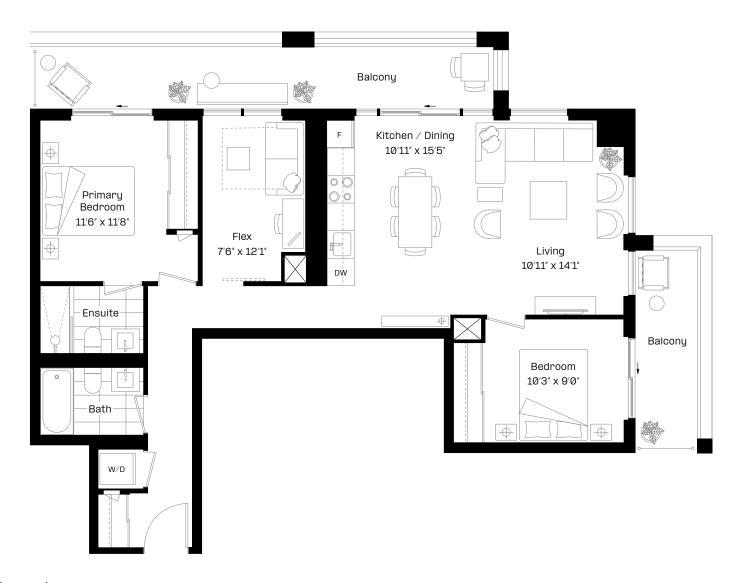

# 2+F1plus

#### 2 Bed + Flex | 2 Bath

Interior: 940 sq. ft.

Exterior: 148 sq. ft.

Total: 1,088 sq. ft.

Level 30

# almadev