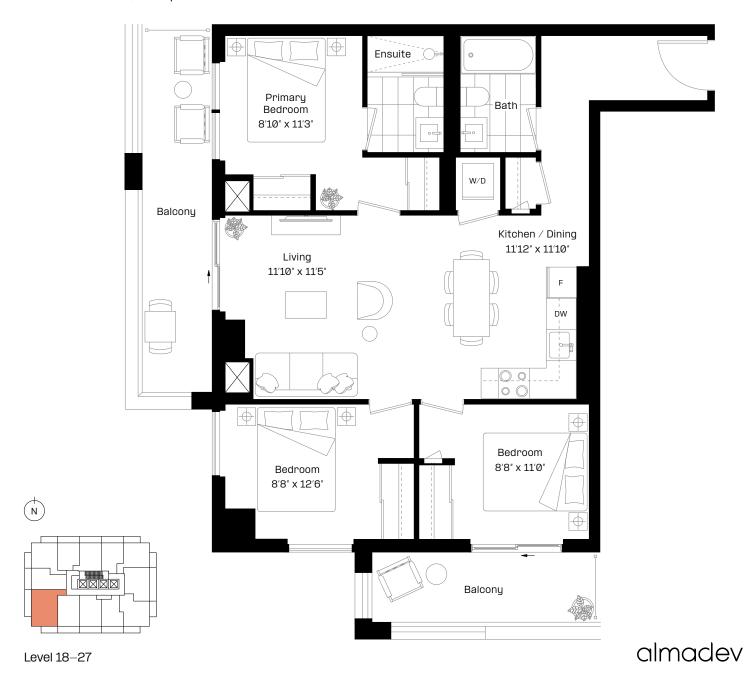

### 2 Bed + Flex | 2 Bath

Interior: 868 sq. ft.

Exterior: 185 sq. ft.

Total: 1,053 sq. ft.