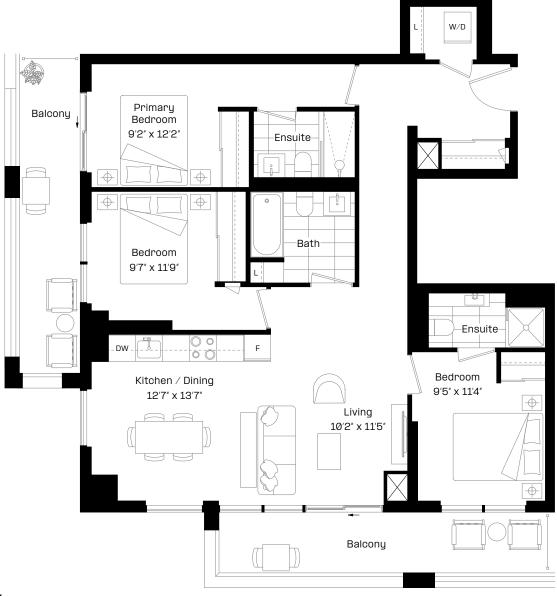

# 2+F1plus

#### 2 Bed + Flex | 2 Bath

Interior: 940 sq. ft.

Exterior: 148 sq. ft.

Total: 1,088 sq. ft.

Level 30

# almadev