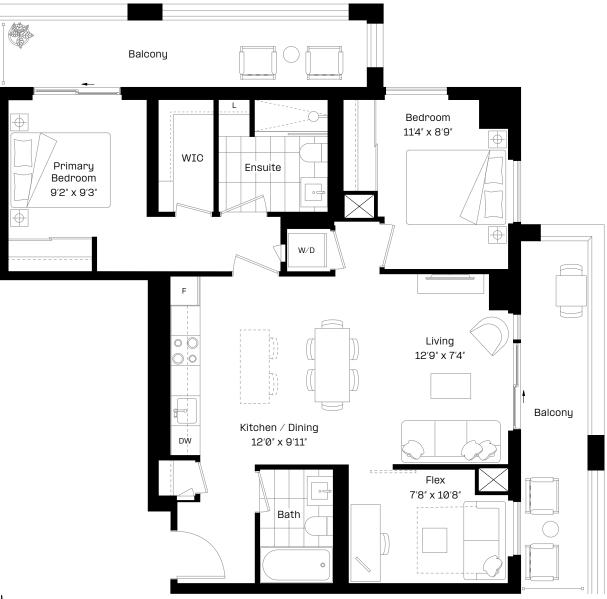

#### 1 Bed + Flex | 1 Bath

Interior: 498 sq. ft.

Exterior: 97 sq. ft.

Total: 595 sq. ft.

Level 9-27

almadev

#### 1 Bed + Flex | 2 Bath

Interior: 626 sq. ft.

Exterior: 134 sq. ft.

Total: 760 sq. ft.

N

Level 9-27 almadev