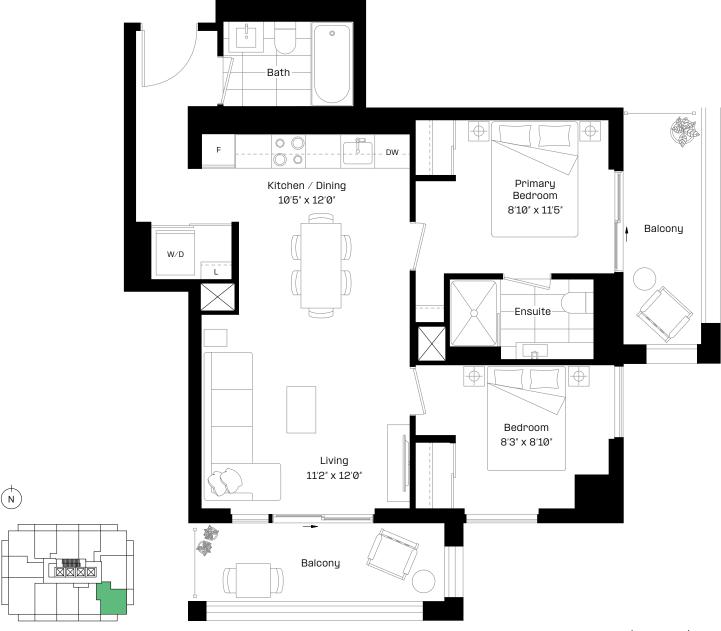

### 1 Bed + Flex | 2 Bath

Interior: 577 sq. ft.

Exterior: 97 sq. ft.

Total: 674 sq. ft.

Level 9-27

almadev

#### 1 Bed + Flex | 2 Bath

Interior: 577 sq. ft.

Exterior: 97 sq. ft.

Total: 674 sq. ft.

Level 9-27

almadev