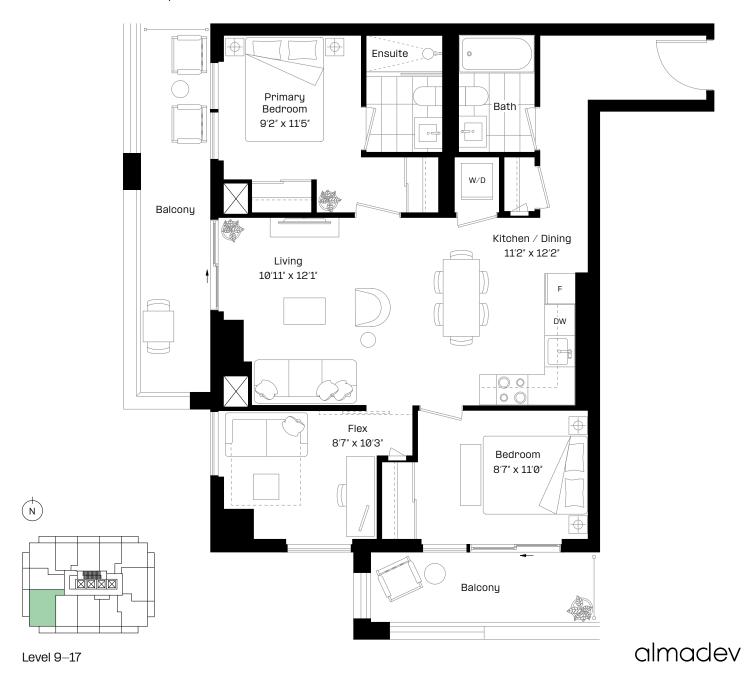

#### 1 Bed + Flex | 1 Bath

Interior: 498 sq. ft.

Exterior: 97 sq. ft.

Total: 595 sq. ft.

Level 9-27

almadev

### 1 Bed + Flex | 1 Bath

Interior: 498 sq. ft.

Exterior: 97 sq. ft.

Total: 595 sq. ft.

Level 9-27

almadev