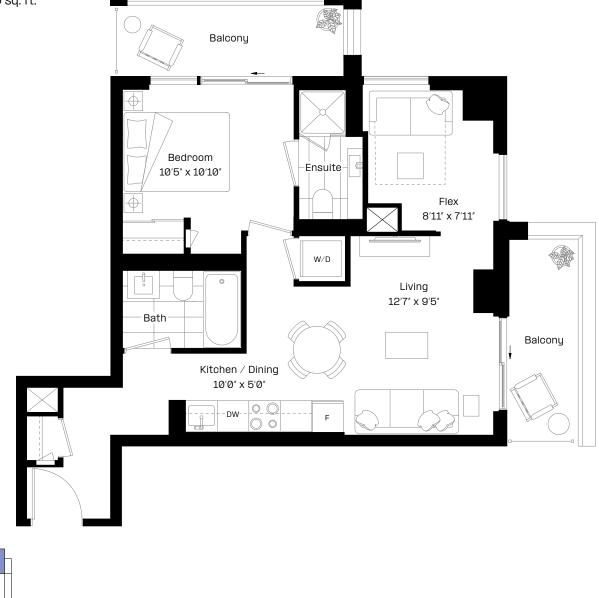

#### 1 Bed + Flex | 2 Bath

Interior: 626 sq. ft.

Exterior: 134 sq. ft.

Total: 760 sq. ft.

N

Level 9-27 almadev

### 1 Bed + Flex | 2 Bath

Interior: 626 sq. ft.

Exterior: 134 sq. ft.

Total: 760 sq. ft.

N

Level 9-27 almadev