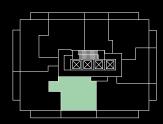

# 1+D 1-BF plus

#### 1 Bed + Den | 1 Bath

Interior: 565 sq. ft.

Exterior: 98 sq. ft.

Total: 663 sq. ft.

Level 28-29