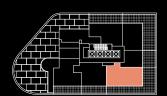

# 3B 2T plus

#### 3 Bed | 2 Bath

Interior: 824 sq. ft.

Exterior: 922 sq. ft.

Total: 1,746 sq. ft.

Level 5

# almadev