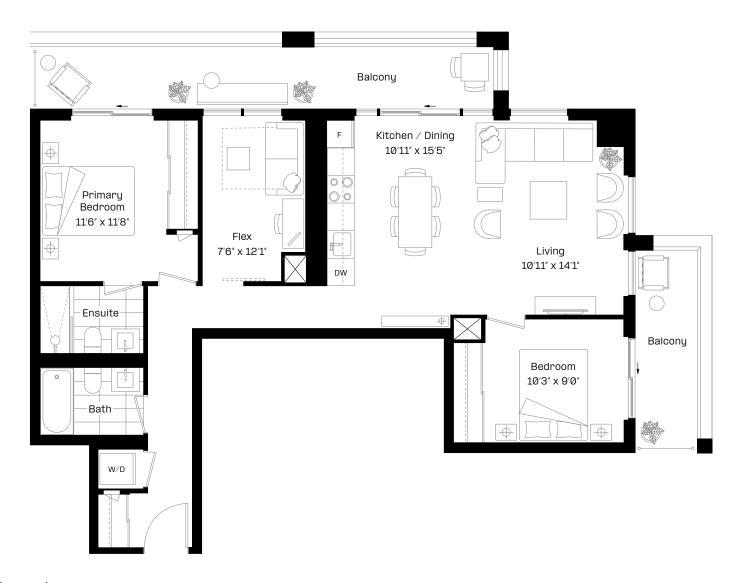

### 1 Bed + Flex | 1 Bath

Interior: 498 sq. ft.

Exterior: 97 sq. ft.

Total: 595 sq. ft.

Level 9-27

almadev

#### 1 Bed + Flex | 1 Bath

Interior: 498 sq. ft.

Exterior: 97 sq. ft.

Total: 595 sq. ft.

Level 9-27

almadev