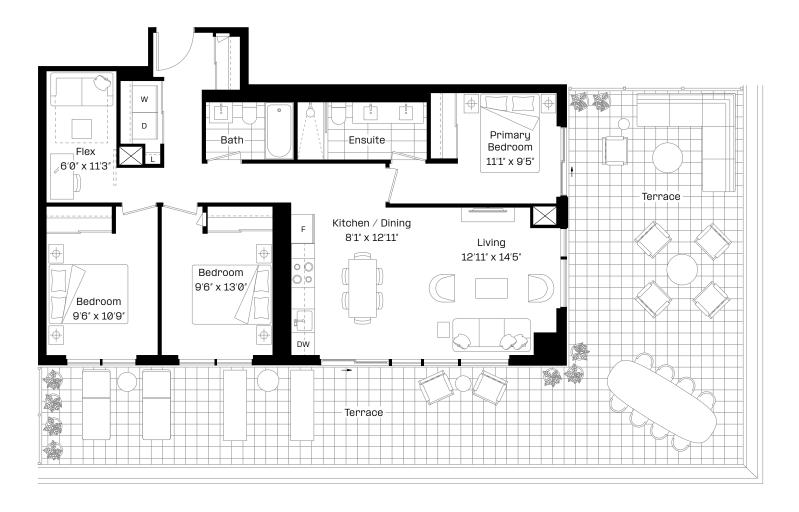

### 2 Bed + Flex | 2 Bath

Interior: 868 sq. ft.

Exterior: 185 sq. ft.

Total: 1,053 sq. ft.