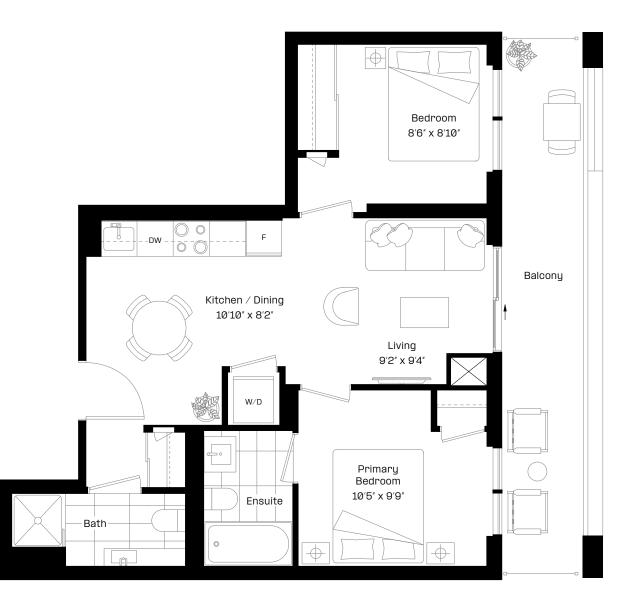

#### 1 Bed + Den | 1 Bath

Interior: 565 sq. ft.

Exterior: 98 sq. ft.

Total: 663 sq. ft.

Level 28-29