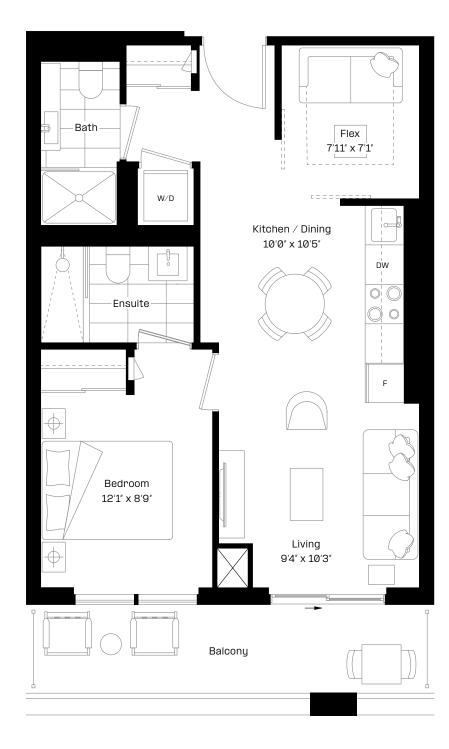

#### 1 Bed + Flex | 1 Bath

Interior: 498 sq. ft.

Exterior: 97 sq. ft.

Total: 595 sq. ft.

Level 9-27

almadev

### 1 Bed + Flex | 1 Bath

Interior: 498 sq. ft.

Exterior: 97 sq. ft.

Total: 595 sq. ft.

Level 9-27

almadev