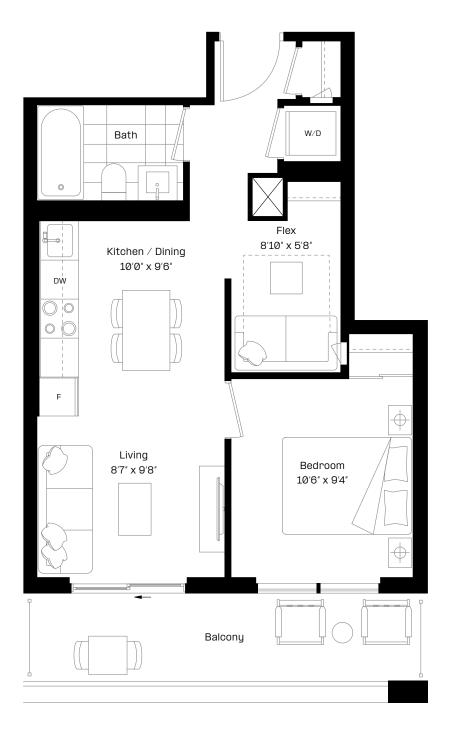

#### 1 Bed + Flex | 1 Bath

Interior: 480 sq. ft.

Exterior: 97 sq. ft.

Total: 577 sq. ft.

Level 9-27

almadev

#### 1 Bed + Flex | 1 Bath

Interior: 545 sq. ft.

Exterior: 97 sq. ft.

Total: 642 sq. ft.

Level 9-27

almadev

### 1 Bed + Flex | 1 Bath

Interior: 480 sq. ft.

Exterior: 97 sq. ft.

Total: 577 sq. ft.

Level 9-27

almadev

### 1 Bed + Flex | 1 Bath

Interior: 545 sq. ft.

Exterior: 97 sq. ft.

Total: 642 sq. ft.

Level 9-27

almadev