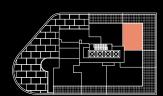

# 3B 2T plus

#### 3 Bed | 2 Bath

Interior: 824 sq. ft.

Exterior: 922 sq. ft.

Total: 1,746 sq. ft.

Level 5

# almadev