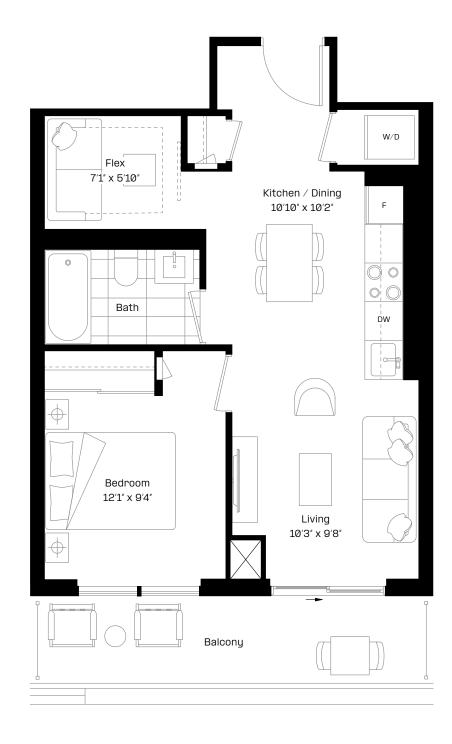

#### 1 Bed + Flex | 1 Bath

Interior: 498 sq. ft.

Exterior: 97 sq. ft.

Total: 595 sq. ft.

Level 9-27

almadev

### 1 Bed + Flex | 1 Bath

Interior: 498 sq. ft.

Exterior: 97 sq. ft.

Total: 595 sq. ft.

Level 9-27

almadev