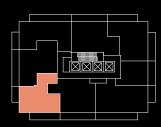

#### 1 Bed + Flex | 2 Bath

Interior: 626 sq. ft.

Exterior: 134 sq. ft.

Total: 760 sq. ft.

N

Level 9-27 almadev

### 1 Bed + Flex | 2 Bath

Interior: 626 sq. ft.

Exterior: 134 sq. ft.

Total: 760 sq. ft.

N

Level 9-27 almadev