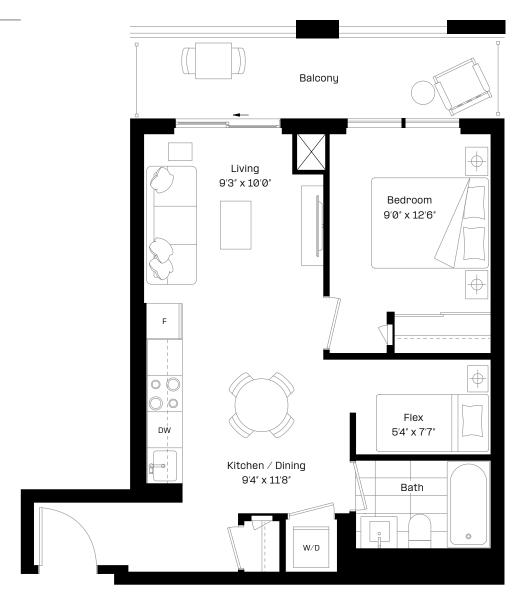

#### 1 Bed + Flex | 1 Bath

Interior: 498 sq. ft.

Exterior: 97 sq. ft.

Total: 595 sq. ft.

Level 9-27

almadev

### 1 Bed + Flex | 1 Bath

Interior: 498 sq. ft.

Exterior: 97 sq. ft.

Total: 595 sq. ft.

Level 9-27

almadev