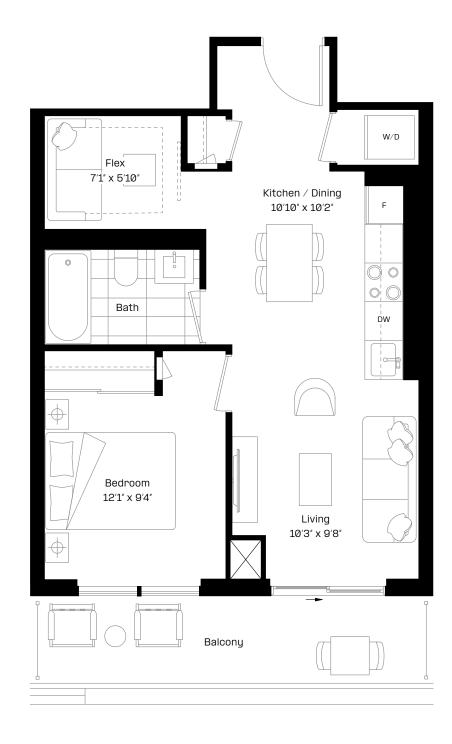

#### 1 Bed + Flex | 1 Bath

Interior: 493 sq. ft.

Exterior: 97 sq. ft.

Total: 590 sq. ft.

Level 9-27

almadev

### 1 Bed + Flex | 1 Bath

Interior: 493 sq. ft.

Exterior: 97 sq. ft.

Total: 590 sq. ft.

Level 9-27

almadev