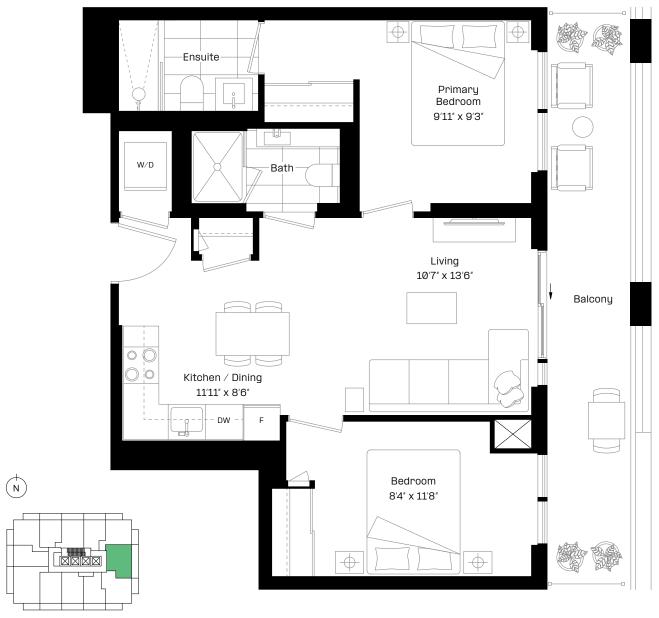

#### 2 Bed + Flex | 2 Bath

Interior: 940 sq. ft.

Exterior: 148 sq. ft.

Total: 1,088 sq. ft.

Level 30