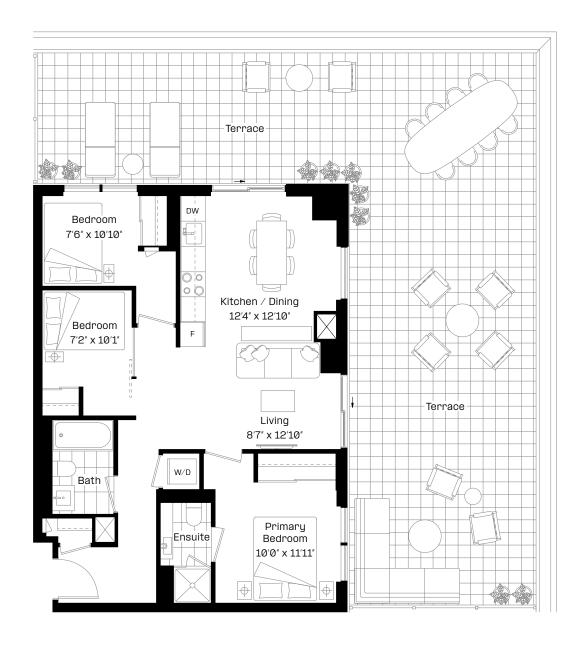

#### 3 Bed + Flex | 2 Bath

Interior: 1,110 sq. ft.

Exterior: 843 sq. ft.

Total: 1,953 sq. ft.

Level 5