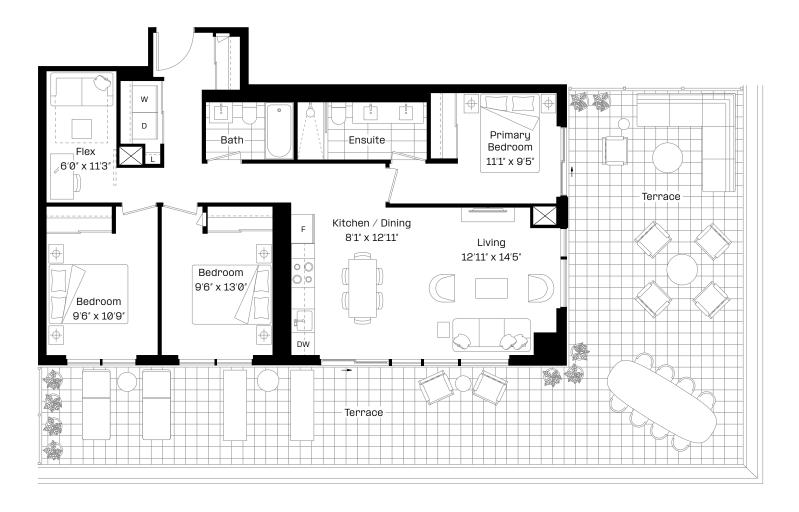

# 2B3

#### 2 Bed | 2 Bath

Interior: 673 sq. ft.

Exterior: 144 sq. ft.

Total: 817 sq. ft.

Level 9-27 almadev