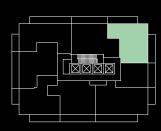

#### 2 Bed + Flex | 2 Bath

Interior: 940 sq. ft.

Exterior: 148 sq. ft.

Total: 1,088 sq. ft.

Level 30

#### 2 Bed + Flex | 2 Bath

Interior: 974 sq. ft.

Exterior: 443 sq. ft.

Total: 1,417 sq. ft.