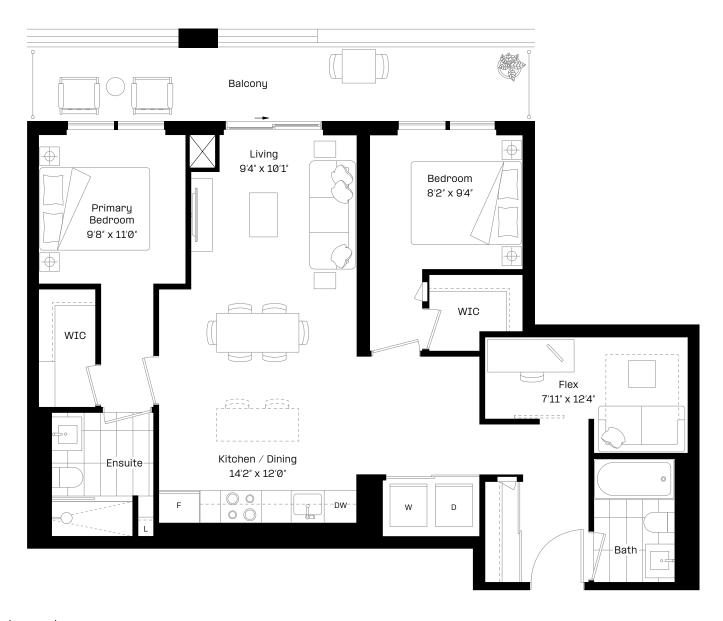

# 2+F1plus

#### 2 Bed + Flex | 2 Bath

Interior: 940 sq. ft.

Exterior: 148 sq. ft.

Total: 1,088 sq. ft.

Level 30

# almadev