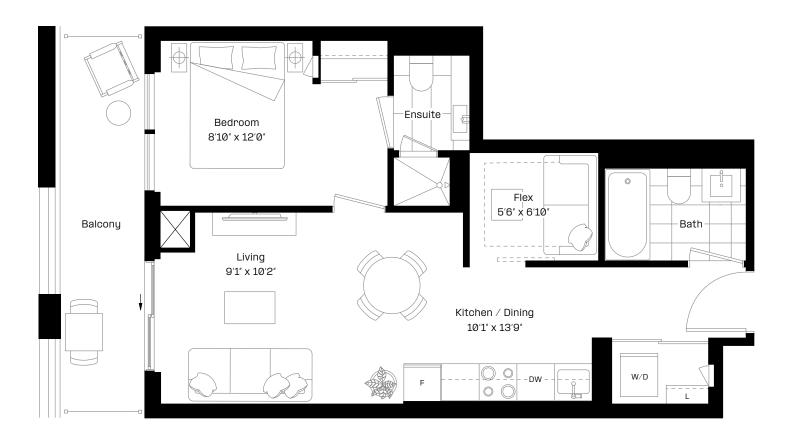

#### 1 Bed + Flex | 2 Bath

Interior: 626 sq. ft.

Exterior: 134 sq. ft.

Total: 760 sq. ft.

N

Level 9-27 almadev

### 1 Bed + Flex | 2 Bath

Interior: 626 sq. ft.

Exterior: 134 sq. ft.

Total: 760 sq. ft.

N

Level 9-27 almadev