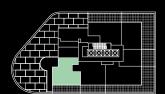

# 1+D 1-BF plus

#### 1 Bed + Den | 1 Bath

Interior: 565 sq. ft.

Exterior: 98 sq. ft.

Total: 663 sq. ft.

Level 28-29