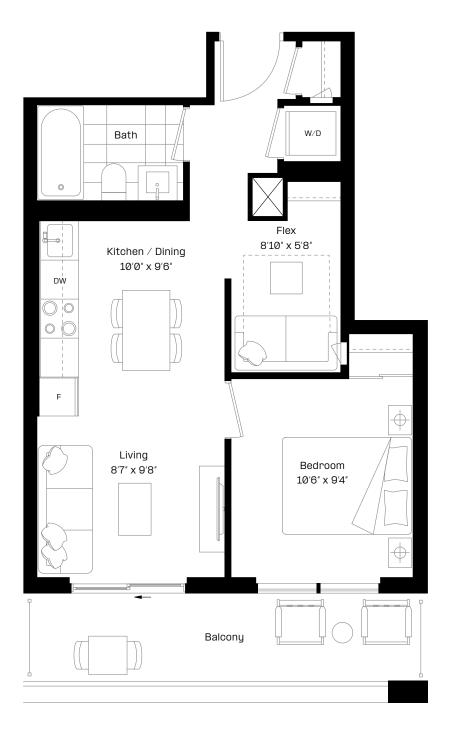

### 1 Bed + Flex | 1 Bath

Interior: 498 sq. ft.

Exterior: 97 sq. ft.

Total: 595 sq. ft.

Level 9-27

almadev