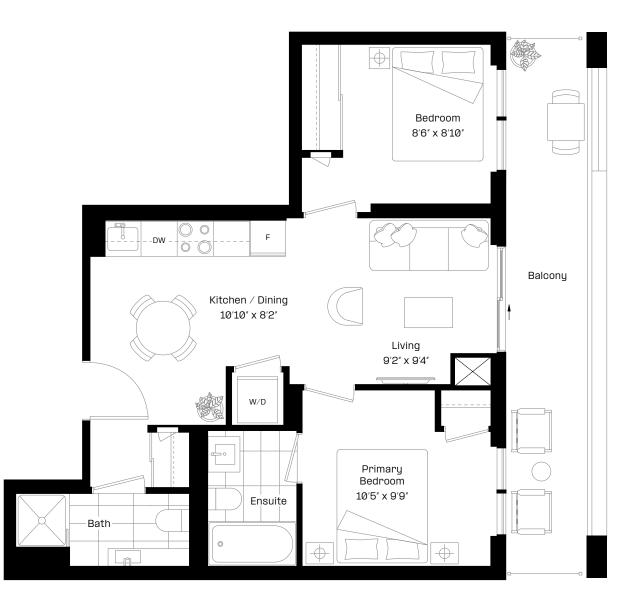

#### 1 Bed + Flex | 2 Bath

Interior: 626 sq. ft.

Exterior: 134 sq. ft.

Total: 760 sq. ft.

N

Level 9-27 almadev

### 1 Bed + Flex | 2 Bath

Interior: 626 sq. ft.

Exterior: 134 sq. ft.

Total: 760 sq. ft.

N

Level 9-27 almadev