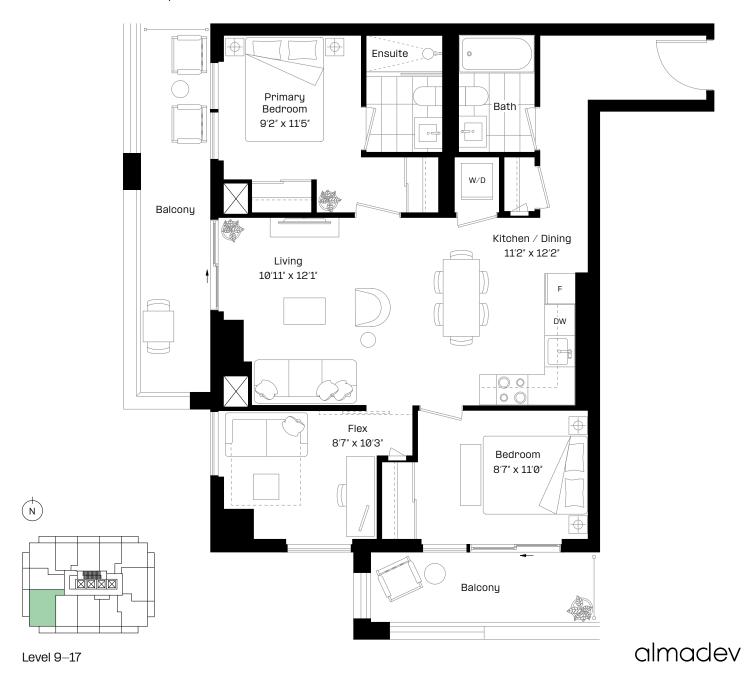

### 1 Bed + Flex | 1 Bath

Interior: 498 sq. ft.

Exterior: 97 sq. ft.

Total: 595 sq. ft.

Level 9-27

almadev

#### 1 Bed + Flex | 1 Bath

Interior: 498 sq. ft.

Exterior: 97 sq. ft.

Total: 595 sq. ft.

Level 9-27

almadev