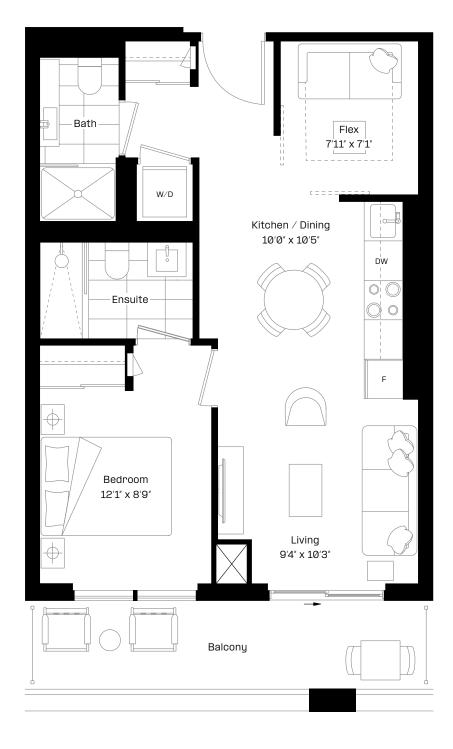

#### 1 Bed + Flex | 1 Bath

Interior: 493 sq. ft.

Exterior: 97 sq. ft.

Total: 590 sq. ft.

Level 9-27

almadev

### 1 Bed + Flex | 1 Bath

Interior: 493 sq. ft.

Exterior: 97 sq. ft.

Total: 590 sq. ft.

Level 9-27

almadev