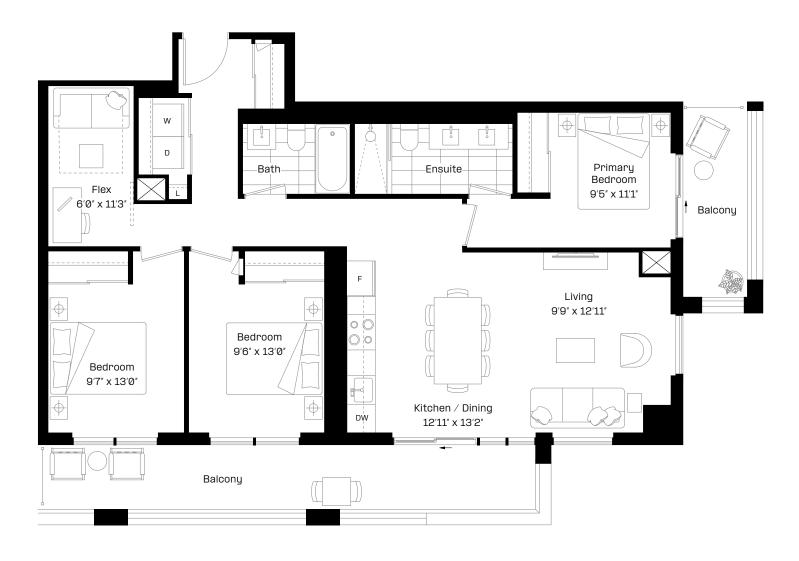

### 1 Bed + Flex | 2 Bath

Interior: 626 sq. ft.

Exterior: 134 sq. ft.

Total: 760 sq. ft.

N

Level 9-27 almadev

#### 1 Bed + Flex | 2 Bath

Interior: 626 sq. ft.

Exterior: 134 sq. ft.

Total: 760 sq. ft.

N

Level 9-27 almadev