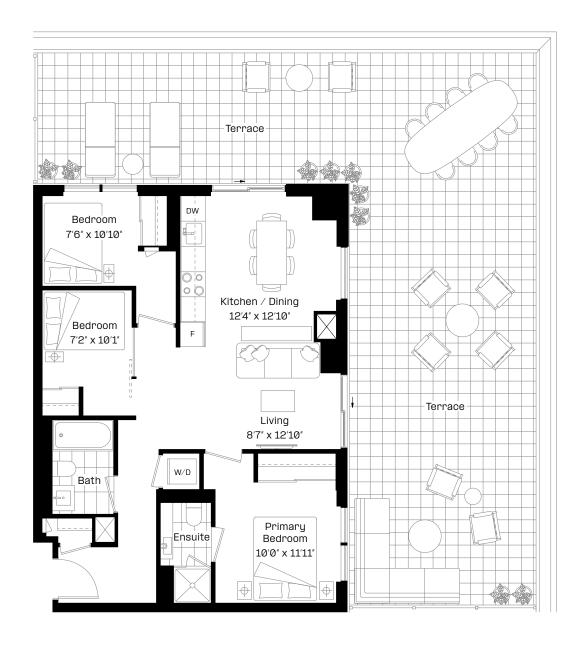

# 3B 2T plus

#### 3 Bed | 2 Bath

Interior: 824 sq. ft.

Exterior: 922 sq. ft.

Total: 1,746 sq. ft.

Level 5

# almadev