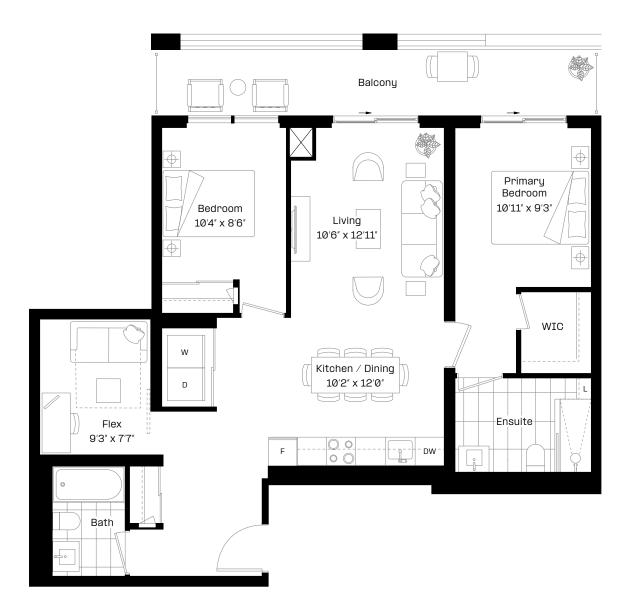

#### 1 Bed + Flex | 1 Bath

Interior: 498 sq. ft.

Exterior: 97 sq. ft.

Total: 595 sq. ft.

Level 9-27

almadev

#### 1 Bed + Flex | 2 Bath

Interior: 626 sq. ft.

Exterior: 134 sq. ft.

Total: 760 sq. ft.

N

Level 9-27 almadev