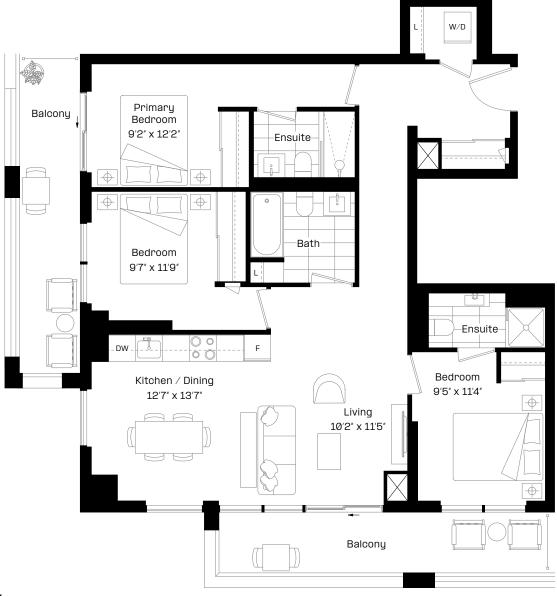

# 2+F1plus

#### 2 Bed + Flex | 2 Bath

Interior: 940 sq. ft.

Exterior: 148 sq. ft.

Total: 1,088 sq. ft.

Level 30

# almadev

### 2+F1plus

## almadev