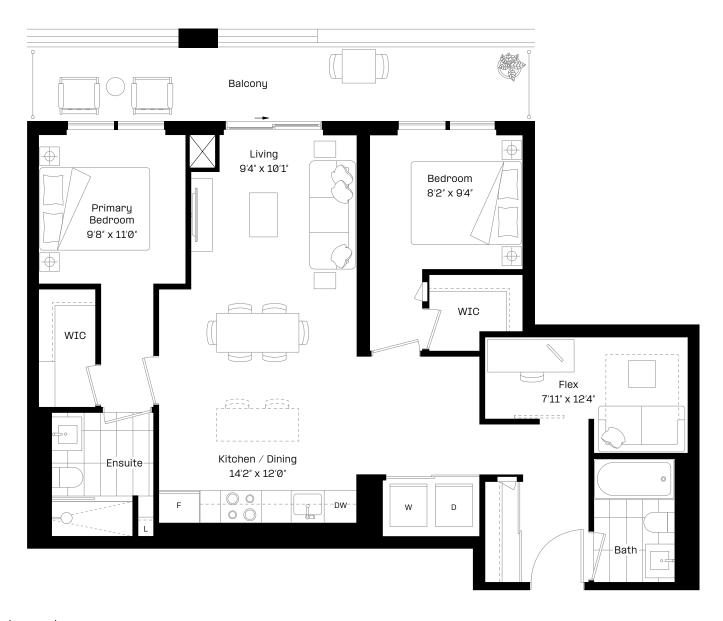

#### 1 Bed + Flex | 1 Bath

Interior: 498 sq. ft.

Exterior: 97 sq. ft.

Total: 595 sq. ft.

Level 9-27

almadev

#### 1 Bed + Flex | 2 Bath

Interior: 626 sq. ft.

Exterior: 134 sq. ft.

Total: 760 sq. ft.

N

Level 9-27 almadev