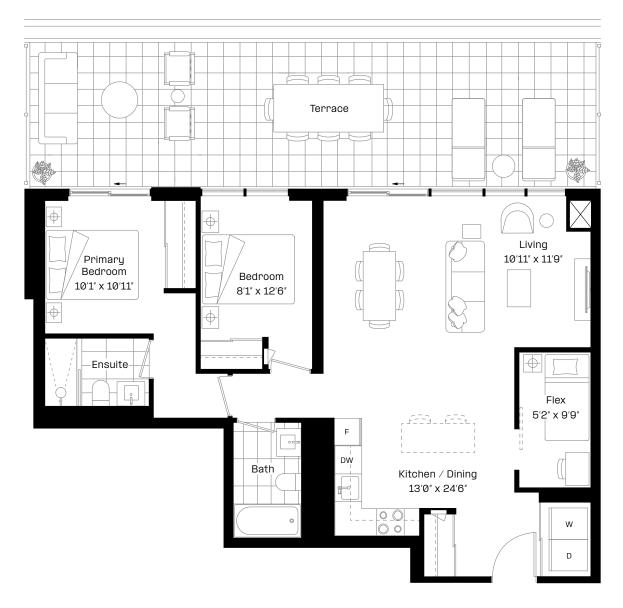

#### 3 Bed + Flex | 2 Bath

Interior: 1,110 sq. ft.

Exterior: 843 sq. ft.

Total: 1,953 sq. ft.

Level 5