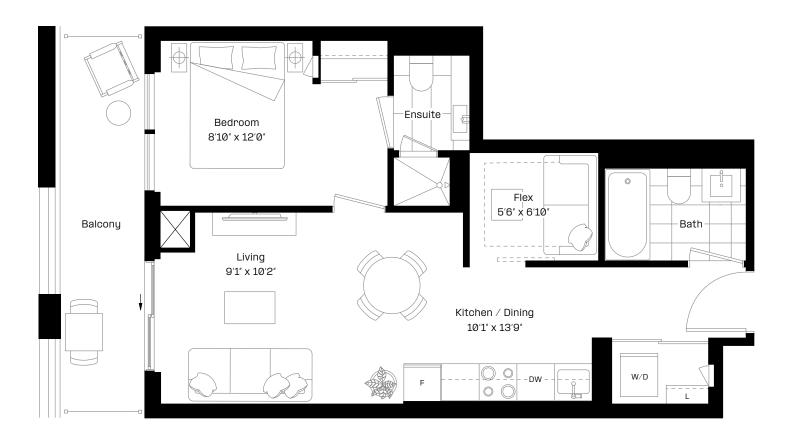

# 1+D 1-BF plus

#### 1 Bed + Den | 1 Bath

Interior: 565 sq. ft.

Exterior: 98 sq. ft.

Total: 663 sq. ft.

Level 28-29