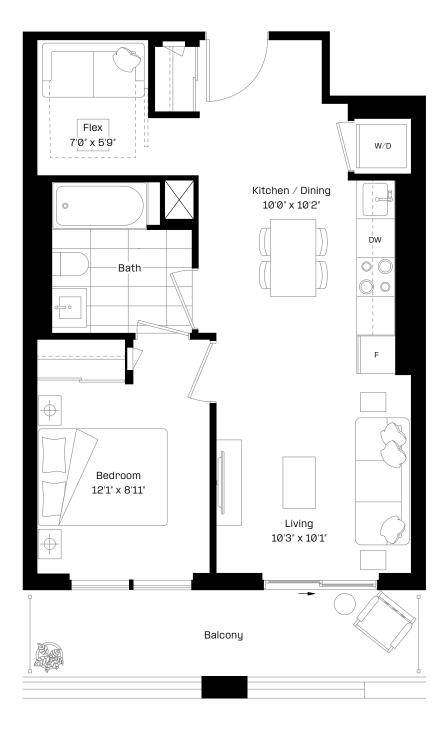

#### 1 Bed + Flex | 1 Bath

Interior: 489 sq. ft.

Exterior: 98 sq. ft.

Total: 587 sq. ft.

Level 30

# 1+F3 plus