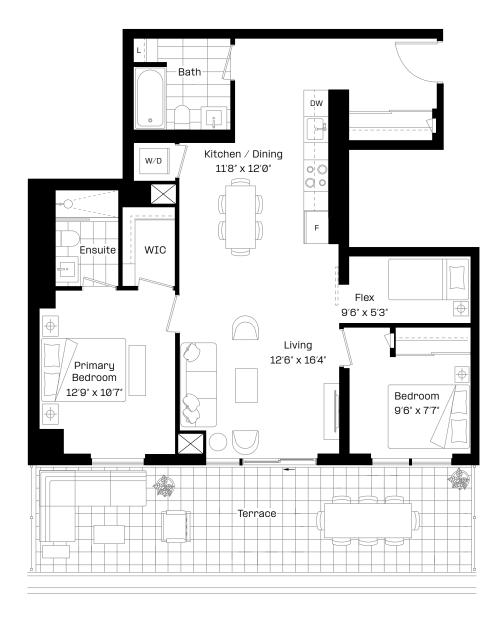

#### 1 Bed + Flex | 1 Bath

Interior: 498 sq. ft.

Exterior: 97 sq. ft.

Total: 595 sq. ft.

Level 9-27

almadev

#### 1 Bed + Flex | 2 Bath

Interior: 626 sq. ft.

Exterior: 134 sq. ft.

Total: 760 sq. ft.

N

Level 9-27 almadev