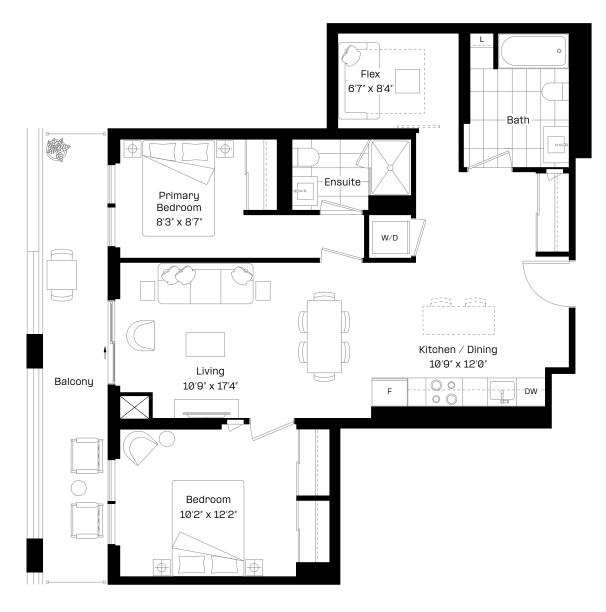

#### 1 Bed + Flex | 1 Bath

Interior: 498 sq. ft.

Exterior: 97 sq. ft.

Total: 595 sq. ft.

Level 9-27

almadev

#### 1 Bed + Flex | 2 Bath

Interior: 626 sq. ft.

Exterior: 134 sq. ft.

Total: 760 sq. ft.

N

Level 9-27 almadev

### 1 Bed + Flex | 1 Bath

Interior: 498 sq. ft.

Exterior: 97 sq. ft.

Total: 595 sq. ft.

Level 9-27

almadev

### 1 Bed + Flex | 2 Bath

Interior: 626 sq. ft.

Exterior: 134 sq. ft.

Total: 760 sq. ft.

N

Level 9-27 almadev