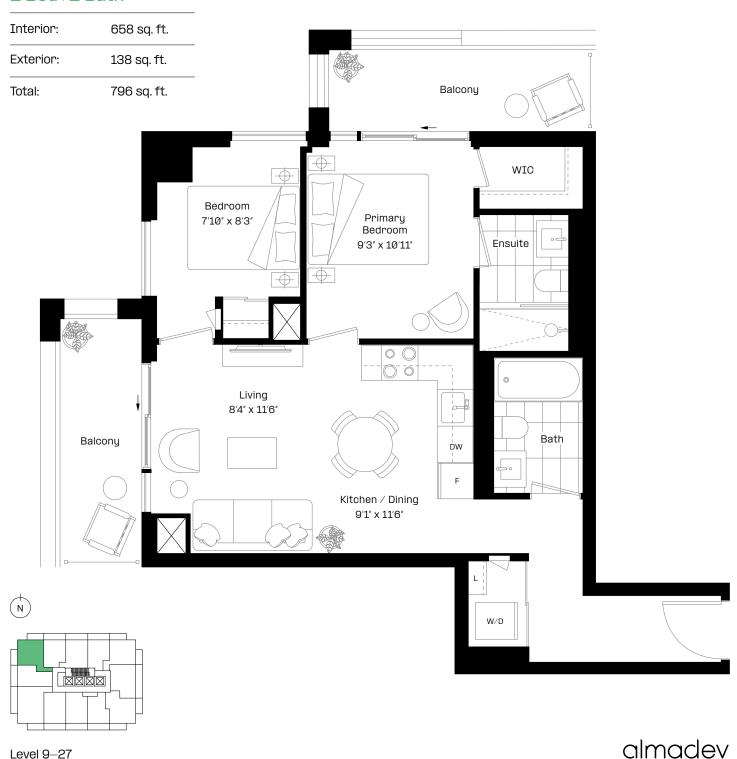

### 1 Bed + Flex | 2 Bath

Interior: 626 sq. ft.

Exterior: 134 sq. ft.

Total: 760 sq. ft.

N

Level 9-27 almadev

#### 1 Bed + Flex | 2 Bath

Interior: 626 sq. ft.

Exterior: 134 sq. ft.

Total: 760 sq. ft.

N

Level 9-27 almadev