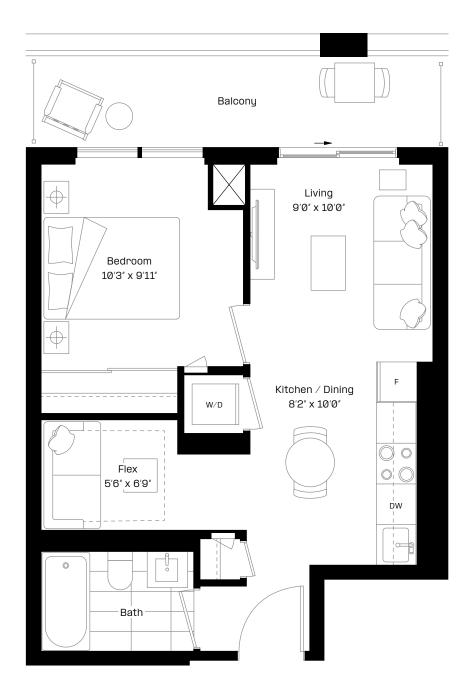

#### 1 Bed + Flex | 1 Bath

Interior: 498 sq. ft.

Exterior: 97 sq. ft.

Total: 595 sq. ft.

Level 9-27

almadev

### 1 Bed + Flex | 1 Bath

Interior: 498 sq. ft.

Exterior: 97 sq. ft.

Total: 595 sq. ft.

Level 9-27

almadev