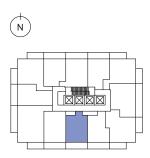

#### 1 Bed + Flex | 1 Bath

Interior: 493 sq. ft.

Exterior: 97 sq. ft.

Total: 590 sq. ft.

Level 9-27

almadev

### 1 Bed + Flex | 1 Bath

Interior: 493 sq. ft.

Exterior: 97 sq. ft.

Total: 590 sq. ft.

Level 9-27

almadev