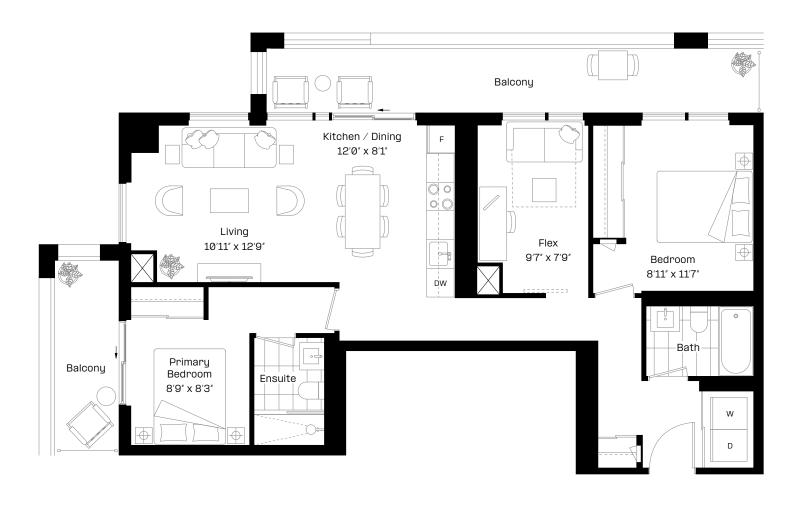

### 1 Bed + Flex | 2 Bath

Interior: 626 sq. ft.

Exterior: 134 sq. ft.

Total: 760 sq. ft.

N

Level 9-27 almadev