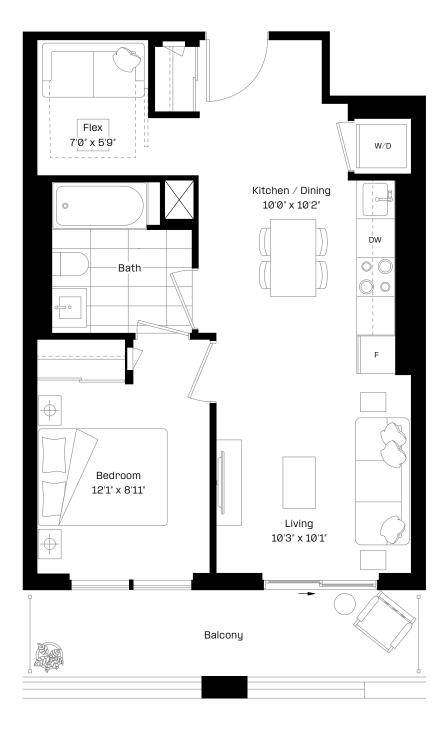

#### 1 Bed + Flex | 1 Bath

Interior: 489 sq. ft.

Exterior: 98 sq. ft.

Total: 587 sq. ft.

Level 30