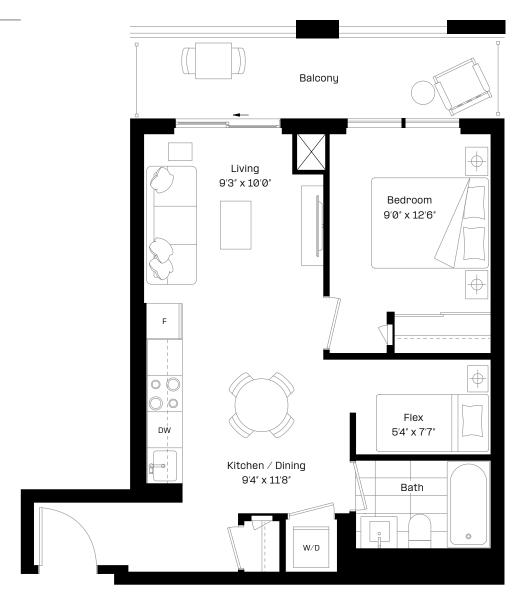

#### 1 Bed + Flex | 1 Bath

Interior: 564 sq. ft.

Exterior: 97 sq. ft.

Total: 661 sq. ft.

Level 9-12, 14-22, 24-27

almadev

Exterior:

#### 1 Bed + Flex | 1 Bath

Interior: 528 sq. ft.

97 sq. ft.

Total: 625 sq. ft.

Level 13 8 23

almadev