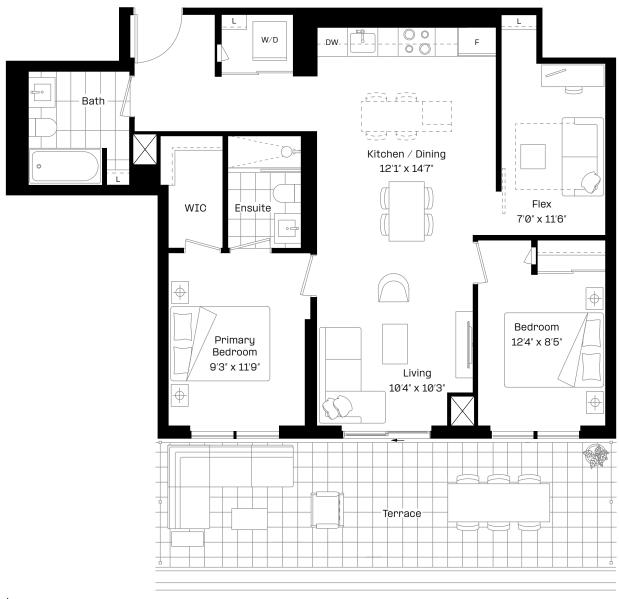

### 1 Bed + Flex | 1 Bath

Interior: 498 sq. ft.

Exterior: 97 sq. ft.

Total: 595 sq. ft.

Level 9-27

almadev

### 1 Bed + Flex | 2 Bath

Interior: 626 sq. ft.

Exterior: 134 sq. ft.

Total: 760 sq. ft.

N

Level 9-27 almadev