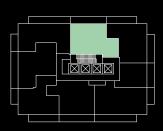

#### 1 Bed + Flex | 1 Bath

Interior: 498 sq. ft.

Exterior: 97 sq. ft.

Total: 595 sq. ft.

Level 9-27

almadev

#### 1 Bed + Flex | 2 Bath

Interior: 626 sq. ft.

Exterior: 134 sq. ft.

Total: 760 sq. ft.

N

Level 9-27 almadev