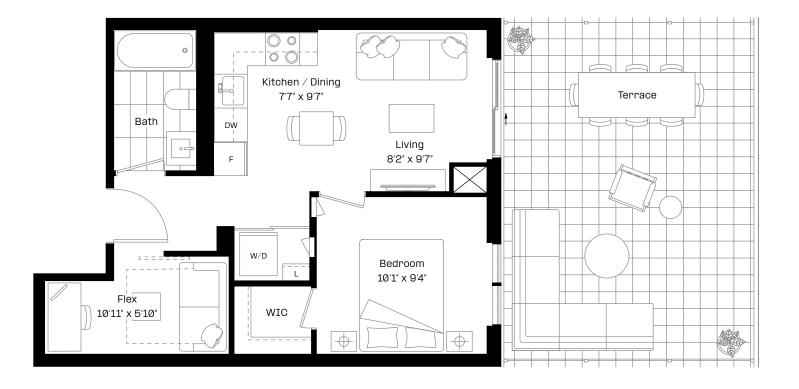

#### 1 Bed + Flex | 1 Bath

Interior: 493 sq. ft.

Exterior: 295 sq. ft.

Total: 788 sq. ft.

Level 5