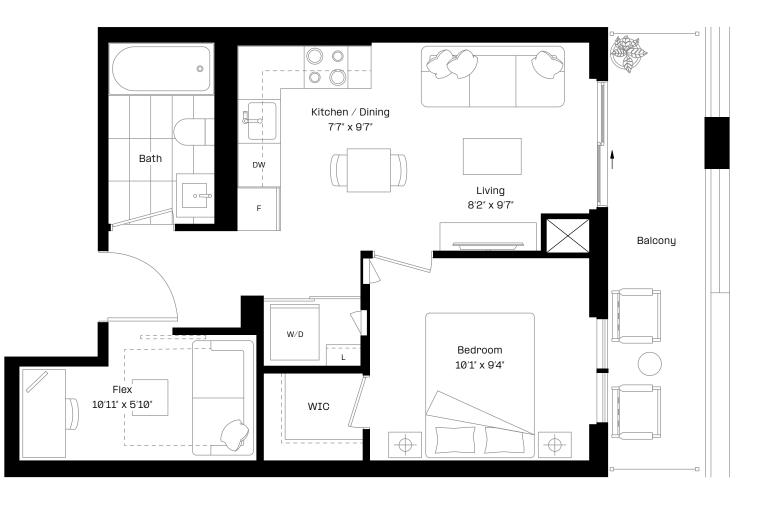

#### 1 Bed + Flex | 1 Bath

Interior: 489 sq. ft.

Exterior: 98 sq. ft.

Total: 587 sq. ft.

Level 30

### almadev