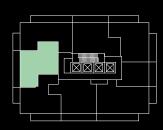

#### 1 Bed + Flex | 1 Bath

Interior: 498 sq. ft.

Exterior: 97 sq. ft.

Total: 595 sq. ft.

Level 9-27

almadev

#### 1 Bed + Flex | 2 Bath

Interior: 626 sq. ft.

Exterior: 134 sq. ft.

Total: 760 sq. ft.

N

Level 9-27 almadev