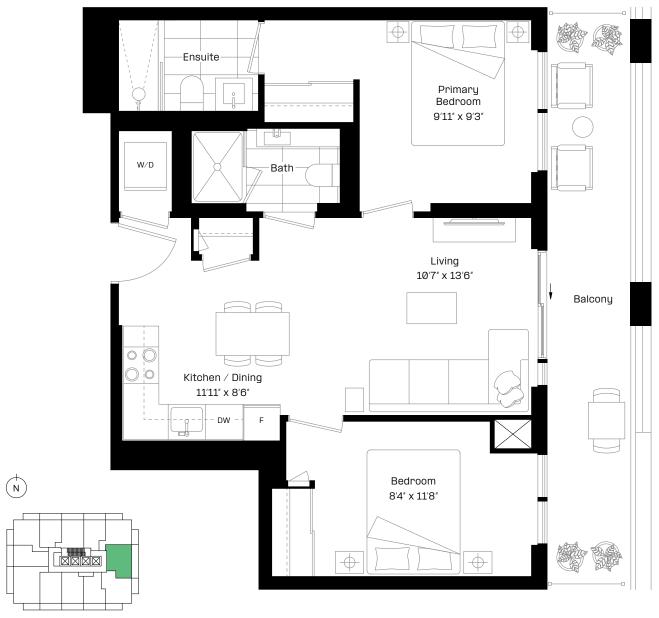

#### 2 Bed | 2 Bath

Interior: 699 sq. ft.

Exterior: 136 sq. ft.

Total: 835 sq. ft.

Level 9-27 almadev