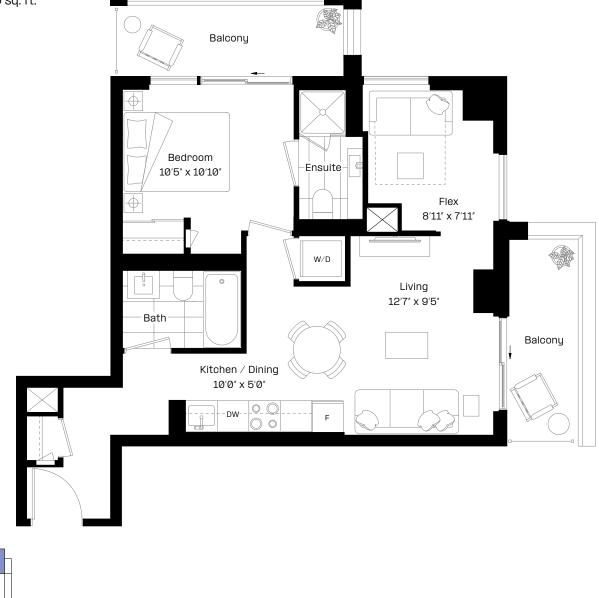

#### 1 Bed + Flex | 1 Bath

Interior: 498 sq. ft.

Exterior: 97 sq. ft.

Total: 595 sq. ft.

Level 9-27

almadev

### 1 Bed + Flex | 1 Bath

Interior: 498 sq. ft.

Exterior: 97 sq. ft.

Total: 595 sq. ft.

Level 9-27

almadev