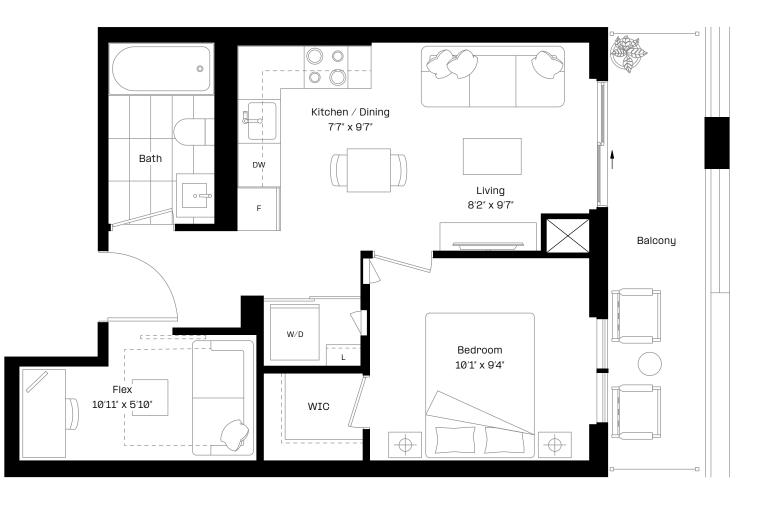

#### 1 Bed + Flex | 1 Bath

Interior: 489 sq. ft.

Exterior: 98 sq. ft.

Total: 587 sq. ft.

Level 30