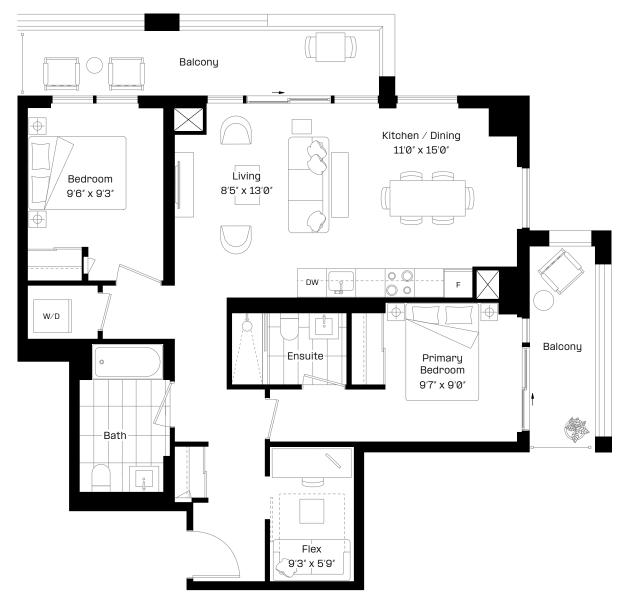

#### 1 Bed + Flex | 2 Bath

Interior: 577 sq. ft.

Exterior: 97 sq. ft.

Total: 674 sq. ft.

Level 9-27

almadev

#### 1 Bed + Flex | 2 Bath

Interior: 556 sq. ft.

Exterior: 96 sq. ft.

Total: 652 sq. ft.

Level 9-27

almadev