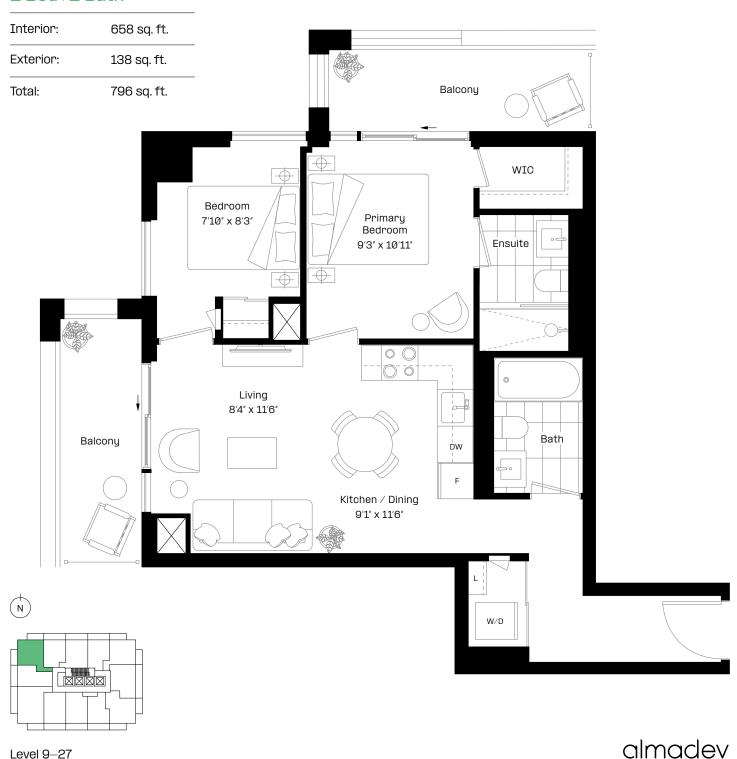

### 1 Bed + Flex | 2 Bath

Interior: 556 sq. ft.

Exterior: 96 sq. ft.

Total: 652 sq. ft.

Level 9-27

almadev

Exterior:

#### 1 Bed + Flex | 2 Bath

Interior: 556 sq. ft.

Exterior: 96 sq. ft.

Total: 652 sq. ft.

Level 9-27

almadev