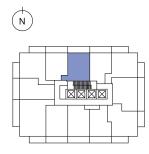

#### 1 Bed + Flex | 1 Bath

Interior: 498 sq. ft.

Exterior: 97 sq. ft.

Total: 595 sq. ft.

Level 9-27

almadev

### 1 Bed + Flex | 1 Bath

Interior: 498 sq. ft.

Exterior: 97 sq. ft.

Total: 595 sq. ft.

Level 9-27

almadev