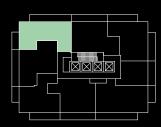

### 1 Bed + Flex | 2 Bath

Interior: 626 sq. ft.

Exterior: 134 sq. ft.

Total: 760 sq. ft.

N

Level 9-27 almadev