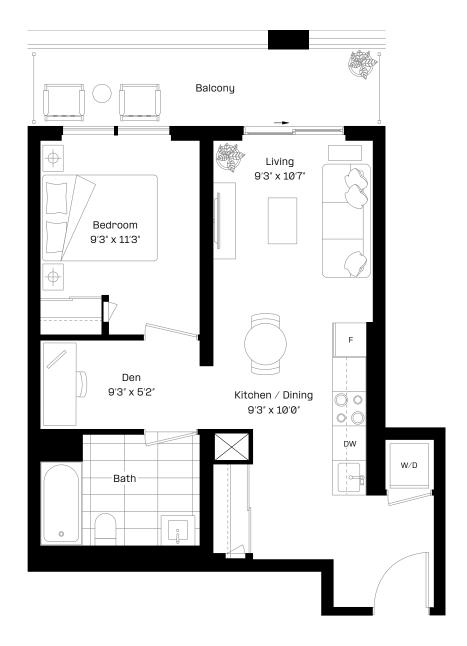

#### 1 Bed + Den | 1 Bath

Interior: 565 sq. ft.

Exterior: 98 sq. ft.

Total: 663 sq. ft.

Level 28-29