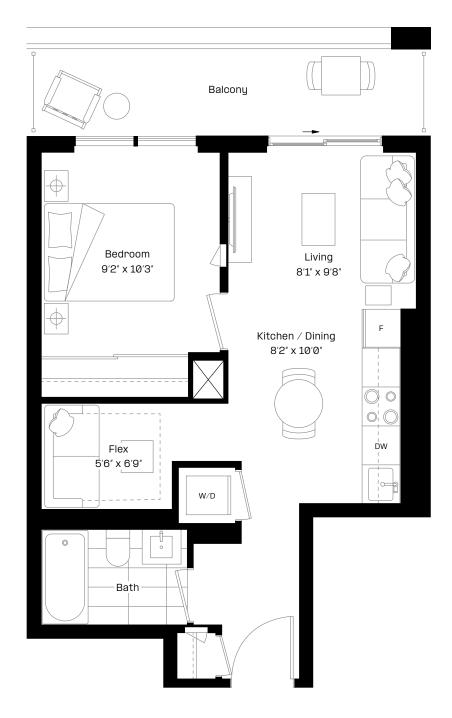

#### 1 Bed + Flex | 1 Bath

Interior: 498 sq. ft.

Exterior: 97 sq. ft.

Total: 595 sq. ft.

Level 9-27

almadev

### 1 Bed + Flex | 1 Bath

Interior: 498 sq. ft.

Exterior: 97 sq. ft.

Total: 595 sq. ft.

Level 9-27

almadev