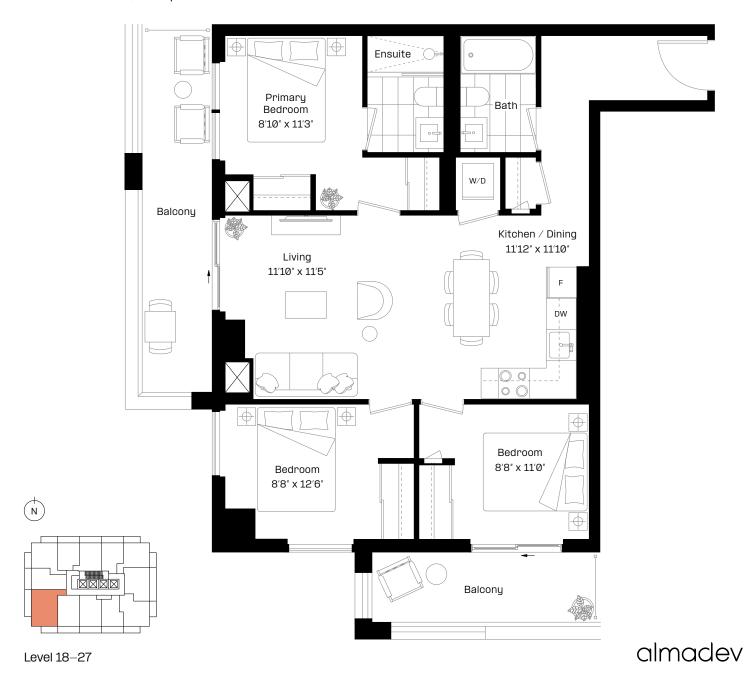

#### 3 Bed | 3 Bath

Interior: 1,087 sq. ft.

Exterior: 239 sq. ft.

Total: 1,326 sq. ft.

Level 28-29