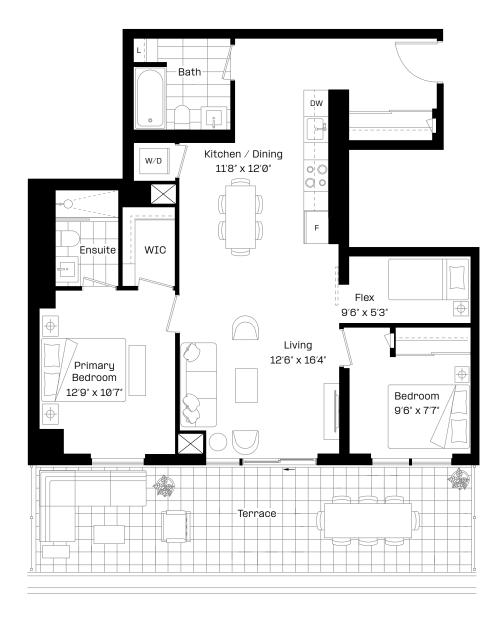

#### 1 Bed + Flex | 1 Bath

Interior: 493 sq. ft.

Exterior: 295 sq. ft.

Total: 788 sq. ft.

Level 5