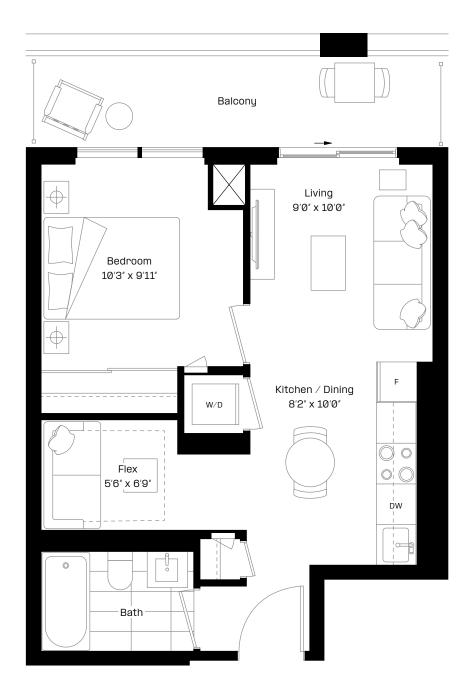

# 1+F3 plus

#### 1 Bed + Flex | 1 Bath

Interior: 489 sq. ft.

Exterior: 98 sq. ft.

Total: 587 sq. ft.

Level 30