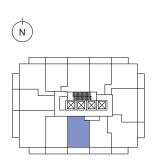

#### 1 Bed + Flex | 1 Bath

Interior: 498 sq. ft.

Exterior: 97 sq. ft.

Total: 595 sq. ft.

Level 9-27

almadev

### 1 Bed + Flex | 1 Bath

Interior: 498 sq. ft.

Exterior: 97 sq. ft.

Total: 595 sq. ft.

Level 9-27

almadev