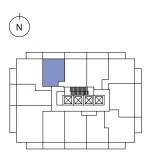

#### 1 Bed + Flex | 1 Bath

Interior: 498 sq. ft.

Exterior: 97 sq. ft.

Total: 595 sq. ft.

Level 9-27

almadev

### 1 Bed + Flex | 1 Bath

Interior: 498 sq. ft.

Exterior: 97 sq. ft.

Total: 595 sq. ft.

Level 9-27

almadev