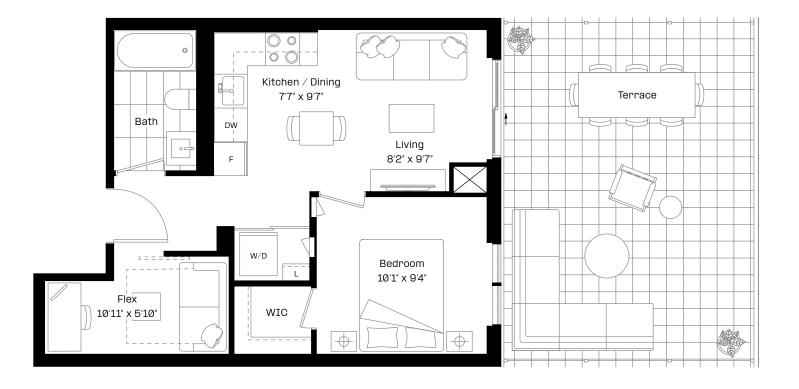

#### 1 Bed + Flex | 1 Bath

Interior: 493 sq. ft.

Exterior: 295 sq. ft.

Total: 788 sq. ft.

Level 5

# almadev