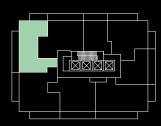

### 1 Bed + Flex | 1 Bath

Interior: 498 sq. ft.

Exterior: 97 sq. ft.

Total: 595 sq. ft.

Level 9-27

almadev