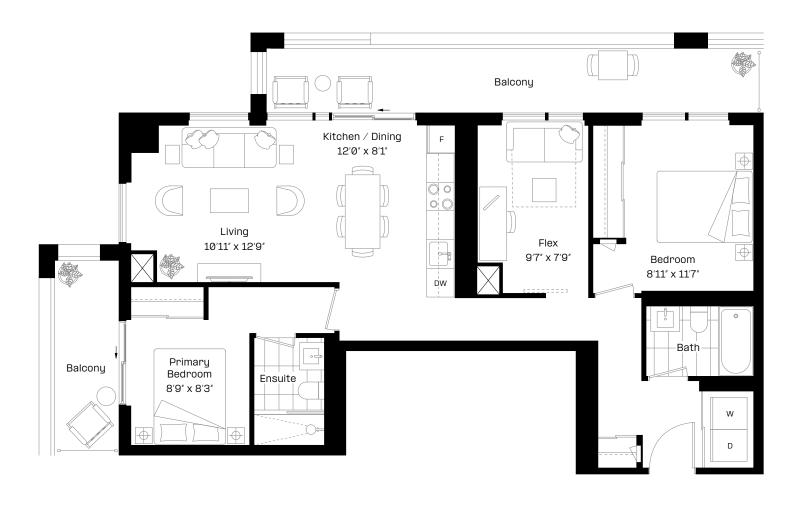

### 1 Bed + Flex | 2 Bath

Interior: 626 sq. ft.

Exterior: 134 sq. ft.

Total: 760 sq. ft.

N

Level 9-27 almadev

#### 1 Bed + Flex | 2 Bath

Interior: 626 sq. ft.

Exterior: 134 sq. ft.

Total: 760 sq. ft.

N

Level 9-27 almadev