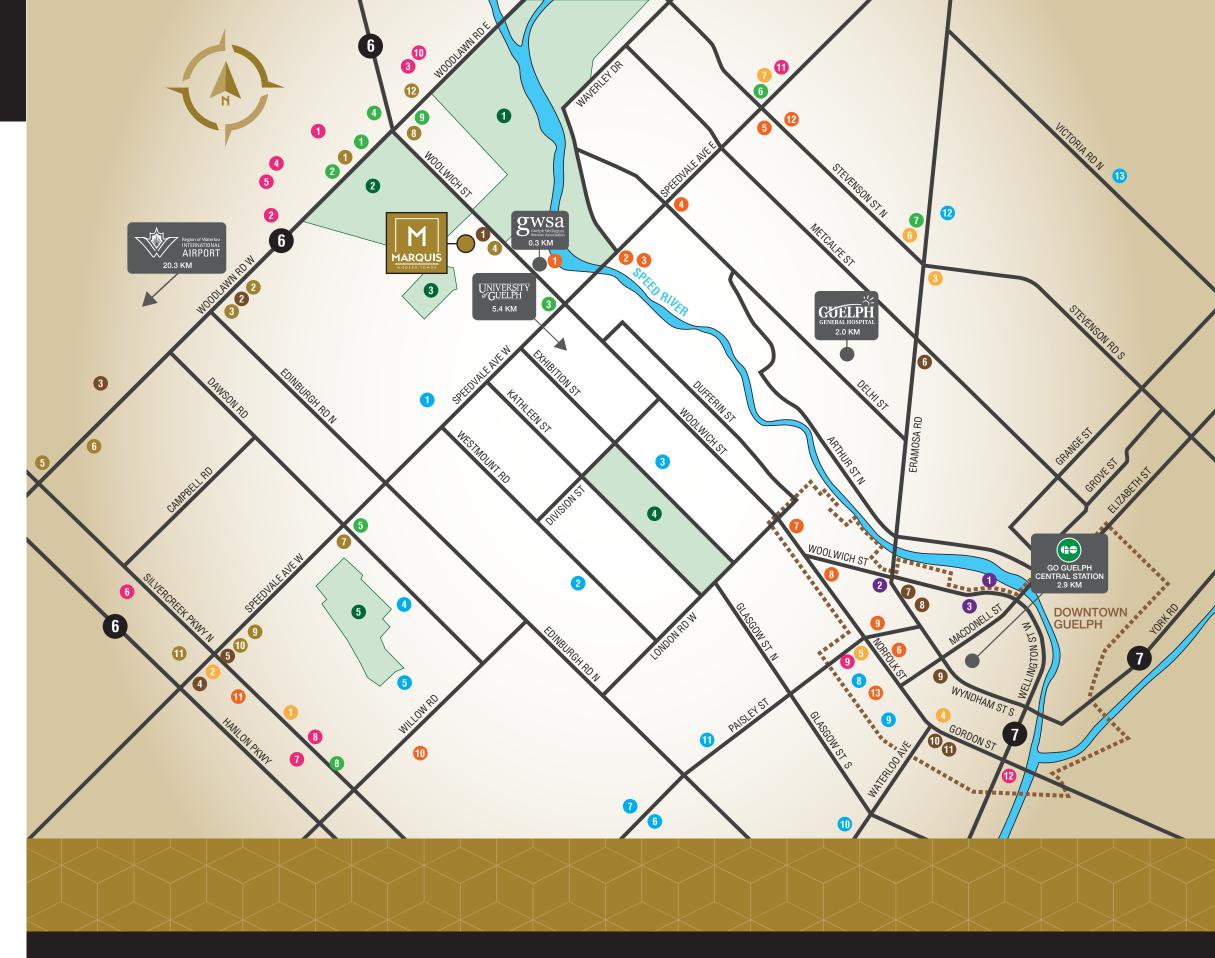

# LOCAL AMENITIES

#### SHOPPING

- 1 Walmart Supercentre
- 2 Home Depot
- **3** Canadian Tire
- 4 HomeSense
- 5 Michaels
- 6 The Brick
- 7 Winners
- 8 Willow West Mall
- 9 The Shops at Paisley
- 10 Staples
- 11 LCBO
- **12** LCBO

#### **GROCER**

- 1 Jones' No Frills
- 2 Food Basics
- Zehrs Eramosa
- 4 Guelph Farmer's Market
- 5 Market Fresh
- 6 Food Basics
- 7 FreshCo

### **BANKS**

- 1 CIBC
- 2 BMO Bank of Montreal
- **3** TD Canada Trust
- 4 RBC
- 5 Meridian Credit Union
- 6 Scotiabank
- 7 TD Canada Trust
- 8 RBC
- 9 Duca Financial Services Credit Union

# **PARKS**

- 1 Riverside Park
- 2 Woodlawn Memorial Park
- **3** Bailey Park
- 4 Exhibition Park
- 5 Norm Jary Park

# RESTAURANTS

- 1 Boston Pizza
- 2 Kelseys Original Roadhouse
- **3** Swiss Chalet
- 4 Uptown Grill
- 5 Chuck's Roadhouse Bar & Grill
- 6 Stampede Ranch
- 7 Souvlaki Flame
- 8 Golden Fish & Chips Woolwich
- 9 Silvercreek's 360 Grill
- 10 Blue Chopstix
- 11 Pho Saigon
- 12 Stacked Pancake & Breakfast

## **ENTERTAINMENT**

- 1 River Run Centre
- **2** Guelph Concert Theatre
- 3 Sleeman Centre

#### COFFEE

- 1 Tim Hortons
- **2** Tim Hortons
- 3 Coffee Stiles
- 4 Tim Hortons
- 5 Puffle Cafe
- 6 M.E Cafe
- 7 Red Brick Cafe
- 8 Coco Latte
- 9 Planet Bean Coffee
- 10 Balzac's Guelph
- 11 Found Coffee

## SCHOOLS

- 1 June Avenue Public School
- Our Lady of Lourdes Catholic High School
- Victory Public School
- 4 St. Francis of Assisi Catholic School
- 5 Willow Road Public School
- 6 Paisley Road Public School
- 7 St. Joseph Catholic School
- 8 Central Public School
- 9 St. John Bosco Catholic School
- 10 Guelph Montessori School
- 11 Guelph Collegiate Vocational Institute
- 12 John F Ross Collegiate Vocational Institute
- 13 St. James Catholic High School

## **CHURCHES**

- 1 Guelph Baptist Mission
- 2 Riverside Community Reformed Church
- 3 Parkview Church
- 4 New Apostolic Church
- 5 Trinity United Church
- 6 Church of the City
- 7 First Baptist Church
- 8 St. Andrew's Presbyterian Church
- 9 Knox Presbyterian Church
- 10 Royal City Baptist Church
- 11 All Saints Lutheran Anglican
- 12 Holy Rosary Catholic Church
- 13 Basilica of Our Lady Immaculate