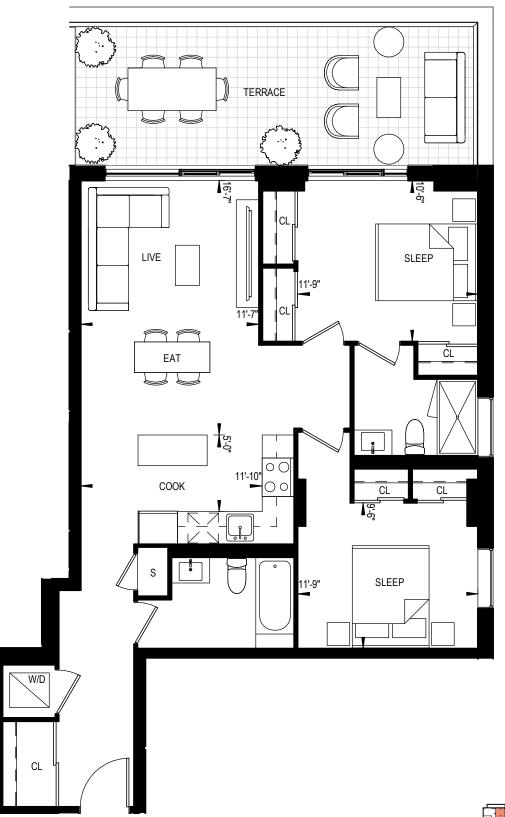

2 BEDROOM 807 Square Feet 221 Square Feet Terrace

RIO + CAN

CONTEXT

This plan is not to be scaled and is subject to architectural review and revisions to maintain the high standards of this development without notice. All details are approximate and subject to change without notice in order to comply with building site conditions and municipal, structural and vendor and/or architectural requirements. The location, size and type of windows and exterior building elements such as balconies and terraces, if any, may vary without notice. Purchasers are specifically advised that dimensions and square footages may change on completion of the condominium.