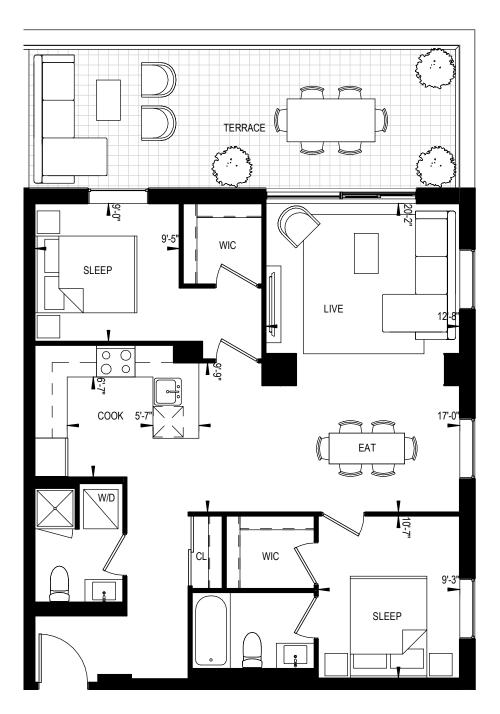

**2B-74** 2 BEDROOM 990 Square Feet 263 Square Feet Terrace

CONTEXT

RIO + CAN

This plan is not to be scaled and is subject to architectural review and revisions to maintain the high standards of this development without notice. All details are approximate and subject to change without notice in order to comply with building site conditions and municipal, structural and vendor and/or architectural requirements. The location, size and type of windows and exterior building elements such as balconies and terraces, if any, may vary without notice. Purchasers are specifically advised that dimensions and square footages may change on completion of the condominium.