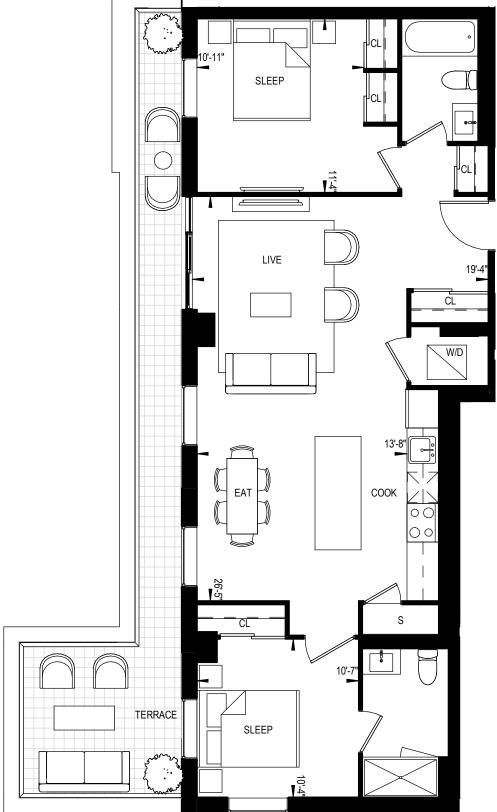

**2B-31** 2 BEDROOM 864 Square Feet 210 Square Feet Terrace

CONTEXT

RIO + CAN

This plan is not to be scaled and is subject to architectural review and revisions to maintain the high standards of this development without notice. All details are approximate and subject to change without notice in order to comply with building site conditions and municipal, structural and vendor and/or architectural requirements. The location, size and type of windows and exterior building elements such as balconies and terraces, if any, may vary without notice. Purchasers are specifically advised that dimensions and square footages may change on completion of the condominium.