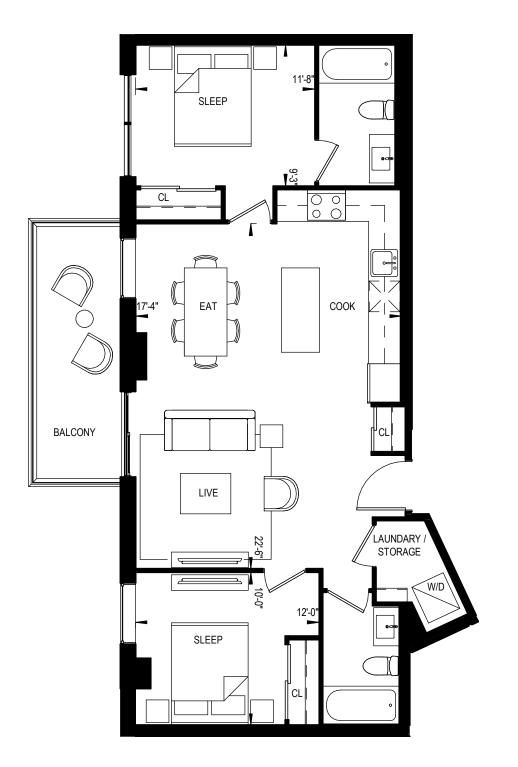

2 BEDROOM 955 Square Feet 224 Square Feet Terrace

RIO \* CAN LIVING This plan is not to be scaled and is subject to architectural review and revisions to maintain the high standards of this development without notice. All details are approximate and subject to change without notice in order to comply with building site conditions and municipal, structural and vendor and/or architectural requirements. The location, size and type of windows and exterior building elements such as balconies and terroes, if any, may vary without notice. Purchasers are specifically advised that dimensions and square footages may change on completion of the condominium.