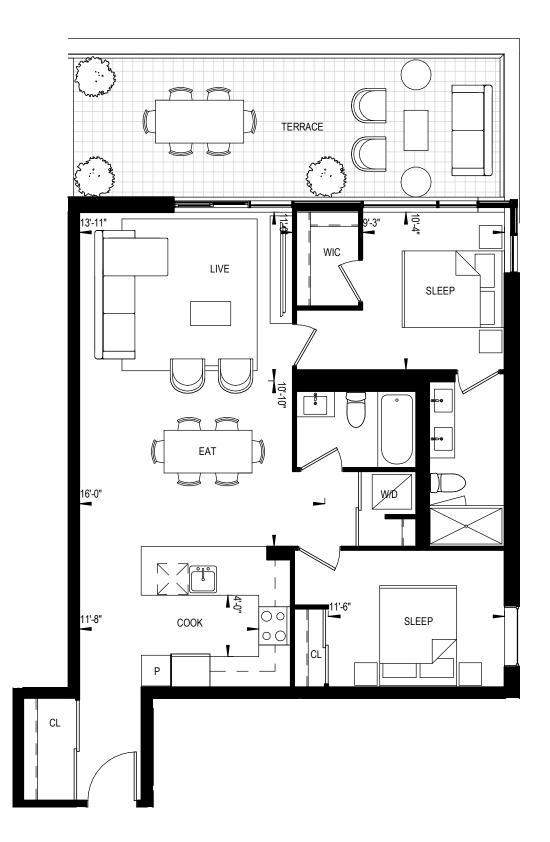

2 BEDROOM 955 Square Feet 224 Square Feet Terrace

RIO \* CAN LIVING This plan is not to be scaled and is subject to architectural review and revisions to maintain the high standards of this development without notice. All details are approximate and subject to change without notice in order to comply with building site conditions and municipal, structural and vendor and/or architectural requirements. The location, size and type of windows and exterior building elements such as balconies and terroes, if any, may vary without notice. Purchasers are specifically advised that dimensions and square footages may change on completion of the condominium.