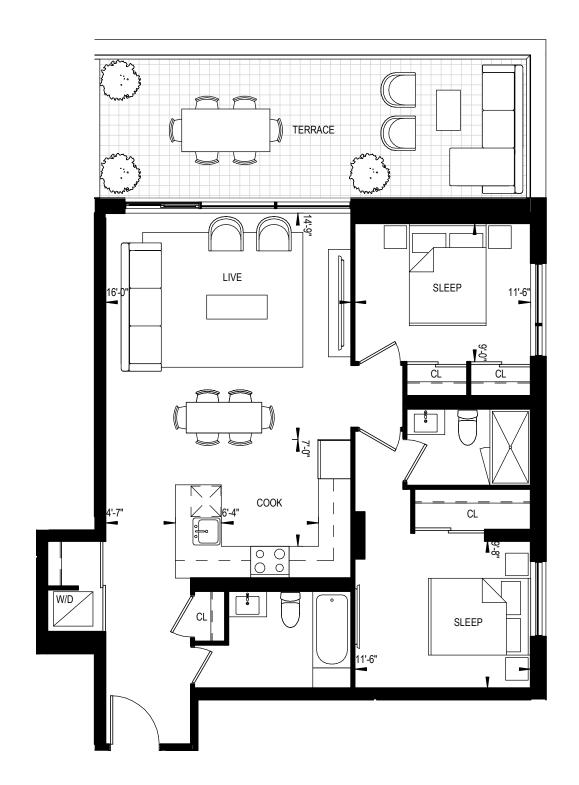

2 BEDROOM 807 Square Feet 221 Square Feet Terrace

RIO + CAN

CONTEXT

This plan is not to be scaled and is subject to architectural review and revisions to maintain the high standards of this development without notice. All details are approximate and subject to change without notice in order to comply with building site conditions and municipal, structural and vendor and/or architectural requirements. The location, size and type of windows and exterior building elements such as balconies and terraces, if any, may vary without notice. Purchasers are specifically advised that dimensions and square footages may change on completion of the condominium.