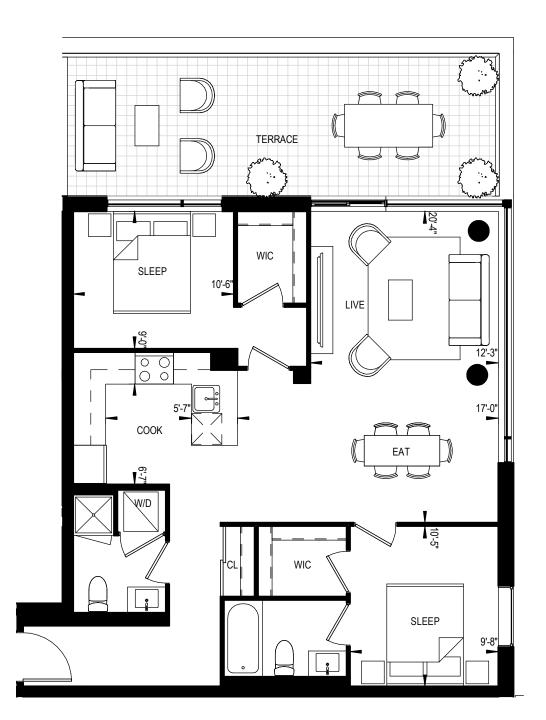

2B-70

2 BEDROOM 942 Square Feet 263 Square Feet Terrace

RIO + CAN

This plan is not to be scaled and is subject to architectural review and revisions to maintain the high standards of this development without notice. All details are approximate and subject to change without notice in order to comply with building site conditions and municipal, structural and vendor and/or architectural requirements. The location, size and type of windows and exterior building elements such as balconies and terraces, if any, may vary without notice. Purchasers are specifically advised that dimensions and square footages may change on completion of the condominum.