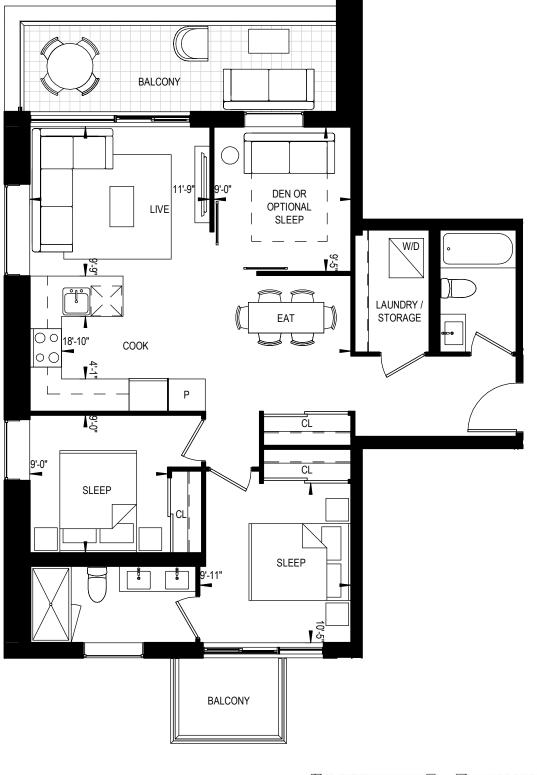

## 2B-80 1603

2 BEDROOM

876 Square Feet

\*BALCONY SIZE WILL DEPEND ON ZONING RESTRICTION

This plan is not to be scaled and is subject to architectural review and revisions to maintain the high standards of this development without notice. All details are approximate and subject to change without notice in order to comply with building site conditions and municipal, structural and vendor and/or architectural requirements. The location, size and type of windows and exterior building elements such as balconies and terraces, if any, may vary without notice. Purchasers are specifically advised that dimensions and square footages may change on completion of the condominium.