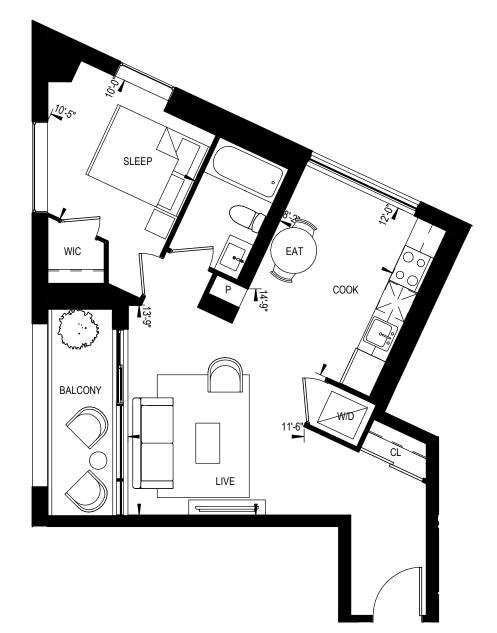

## 2B-80 1603

2 BEDROOM

876 Square Feet

\*BALCONY SIZE WILL DEPEND ON ZONING RESTRICTION

This plan is not to be scaled and is subject to architectural review and revisions to maintain the high standards of this development without notice. All details are approximate and subject to change without notice in order to comply with building site conditions and municipal, structural and vendor and/or architectural requirements. The location, size and type of windows and exterior building elements such as balconies and terraces, if any, may vary without notice. Purchasers are specifically advised that dimensions and square footages may change on completion of the condominium.