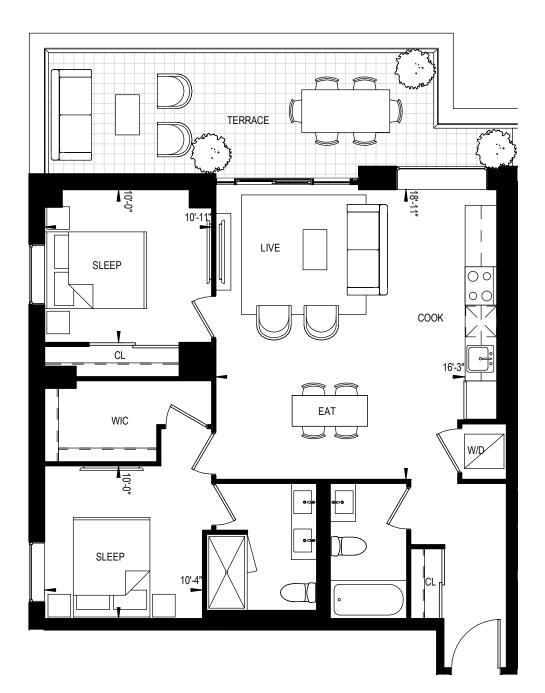

**2B-31** 2 BEDROOM 864 Square Feet 210 Square Feet Terrace

CONTEXT

RIO + CAN

This plan is not to be scaled and is subject to architectural review and revisions to maintain the high standards of this development without notice. All details are approximate and subject to change without notice in order to comply with building site conditions and municipal, structural and vendor and/or architectural requirements. The location, size and type of windows and exterior building elements such as balconies and terraces, if any, may vary without notice. Purchasers are specifically advised that dimensions and square footages may change on completion of the condominium.