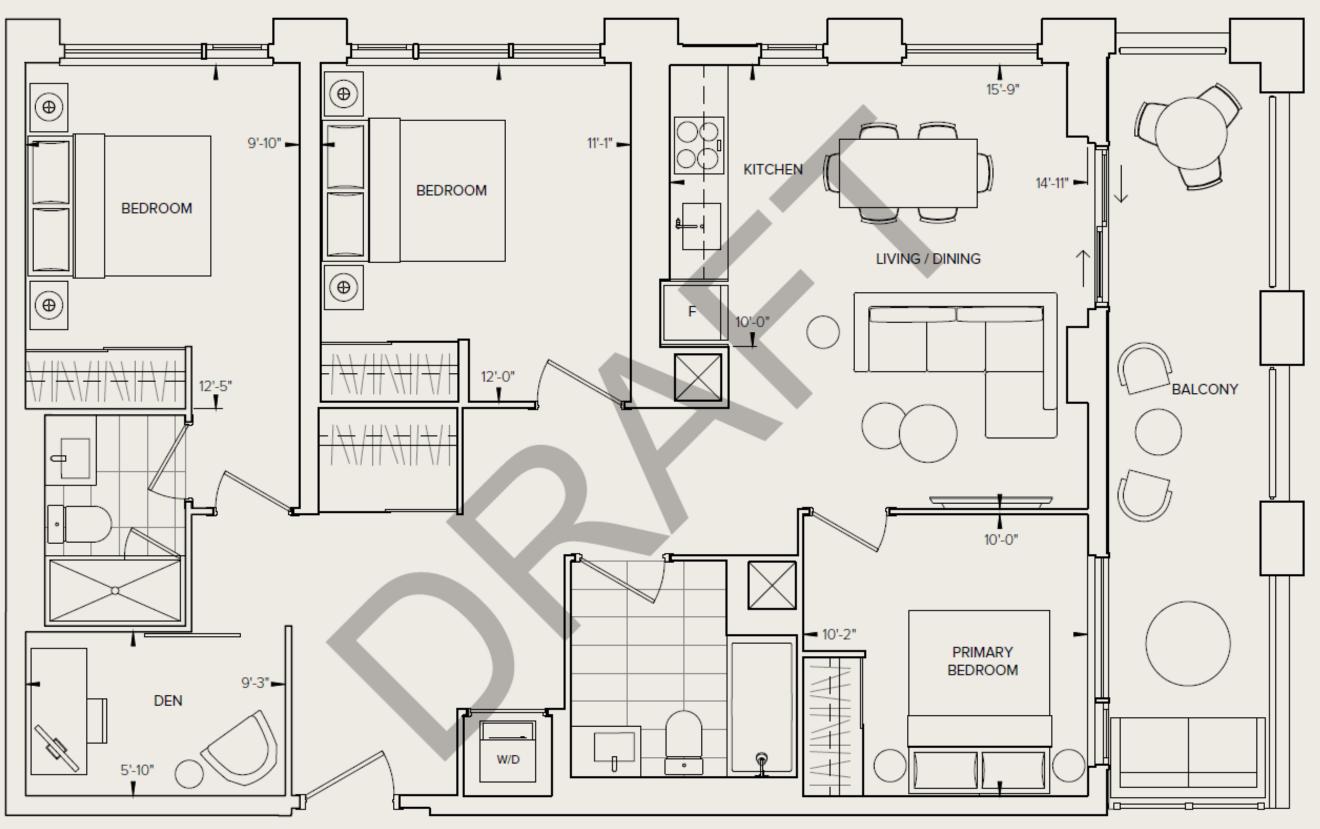

1 BATH

Interior Living 533 SQ. FT. Exterior Living 49 SQ. FT. Total Living 582 SQ. FT.

**SOUTH** 

BLUFFERS PARK



### 1 BEDROOM + DEN 2 BATH

Interior Living 564 SQ. FT. Exterior Living 42 SQ. FT. Total Living 606 SQ. FT.

**SOUTH** 



#### 2 BEDROOM 1 BATH

Interior Living 555 SQ. FT. Exterior Living 51 SQ. FT. Total Living 606 SQ. FT.

**SOUTH** 

BLUFFERS PARK





3 BEDROOM 2 BATH

Interior Living 844 SQ. FT.
Exterior Living 137 SQ. FT.
Total Living 981 SQ. FT.

**NORTH EAST** 

#### 3 BEDROOM 2 BATH

Interior Living 881 SQ. FT.
Exterior Living 49 SQ. FT.
Total Living 930 SQ. FT.

**SOUTH WEST** 



#### 3 BEDROOM 2 BATH

Interior Living 952 SQ. FT.
Exterior Living 180 SQ. FT.
Total Living 1,132 SQ. FT.

**SOUTH EAST** 



### 3 BEDROOM + DEN

#### 2 BATH



#### **SOUTH EAST**