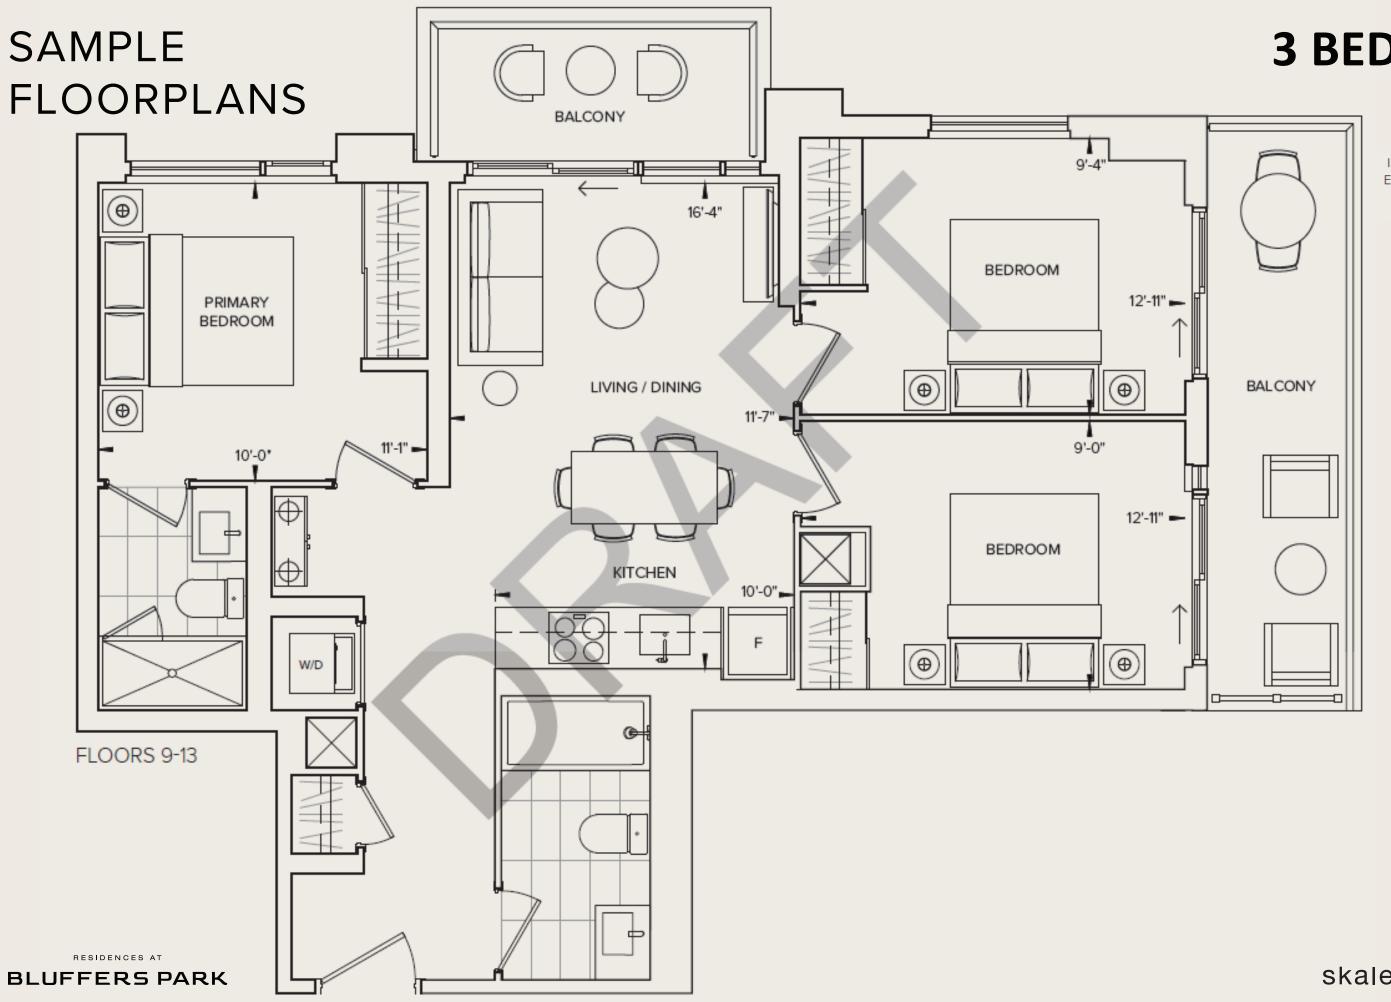

#### 2 BEDROOM 1 BATH

Interior Living 555 SQ. FT. Exterior Living 51 SQ. FT. Total Living 606 SQ. FT.

**SOUTH** 

BLUFFERS PARK

3 BEDROOM 2 BATH

Interior Living 844 SQ. FT.
Exterior Living 137 SQ. FT.
Total Living 981 SQ. FT.

**NORTH EAST** 