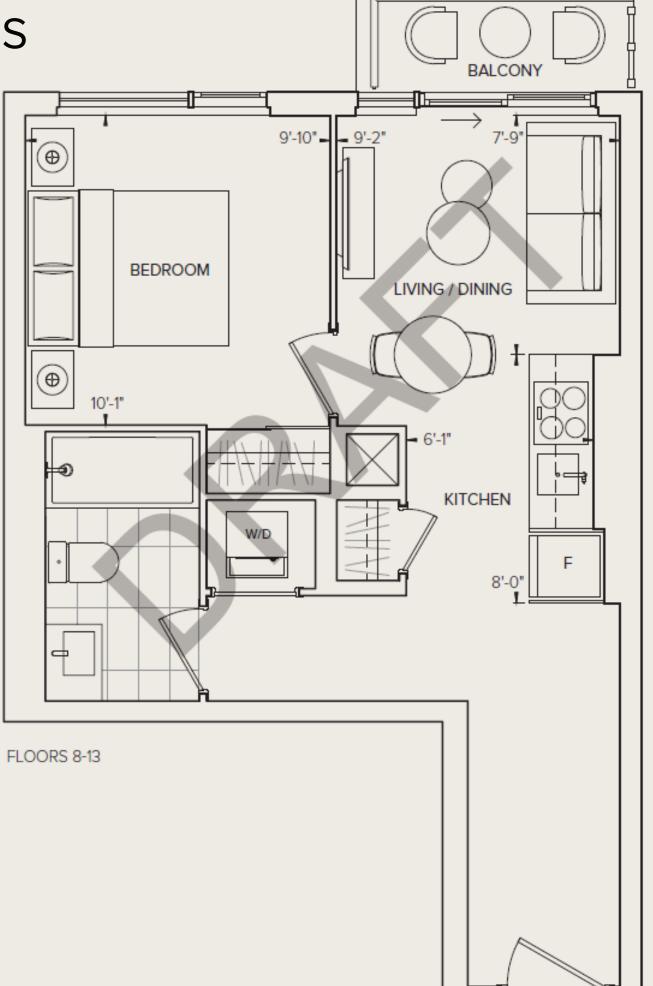

### 1 BEDROOM 1 BATH

Interior Living 440 SQ. FT. Exterior Living 35 SQ. FT. Total Living 475 SQ. FT.

**NORTH** 

BLUFFERS PARK





### 1 BEDROOM 1 BATH

Interior Living 475 SQ. FT. Exterior Living 24 SQ. FT. Total Living 499 SQ. FT.

**NORTH** 



# 1 BEDROOM

1 BATH

Interior Living 479 SQ. FT.
Exterior Living 39 SQ. FT.
Total Living 592 SQ. FT.

**SOUTH** 



### 1 BEDROOM + DEN

#### 1BATH

Interior Living 523 SQ. FT. Exterior Living 35 SQ. FT. Total Living 558 SQ. FT.

**NORTH** 

BLUFFERS PARK



#### 1 BEDROOM + DEN 1 BATH

Interior Living 533 SQ. FT. Exterior Living 49 SQ. FT. Total Living 582 SQ. FT.

**SOUTH** 

BLUFFERS PARK



### 1 BEDROOM + DEN 2 BATH

Interior Living 564 SQ. FT. Exterior Living 42 SQ. FT. Total Living 606 SQ. FT.

**SOUTH** 



#### 2 BEDROOM 1 BATH

Interior Living 555 SQ. FT. Exterior Living 51 SQ. FT. Total Living 606 SQ. FT.

**SOUTH** 

BLUFFERS PARK





3 BEDROOM 2 BATH

Interio