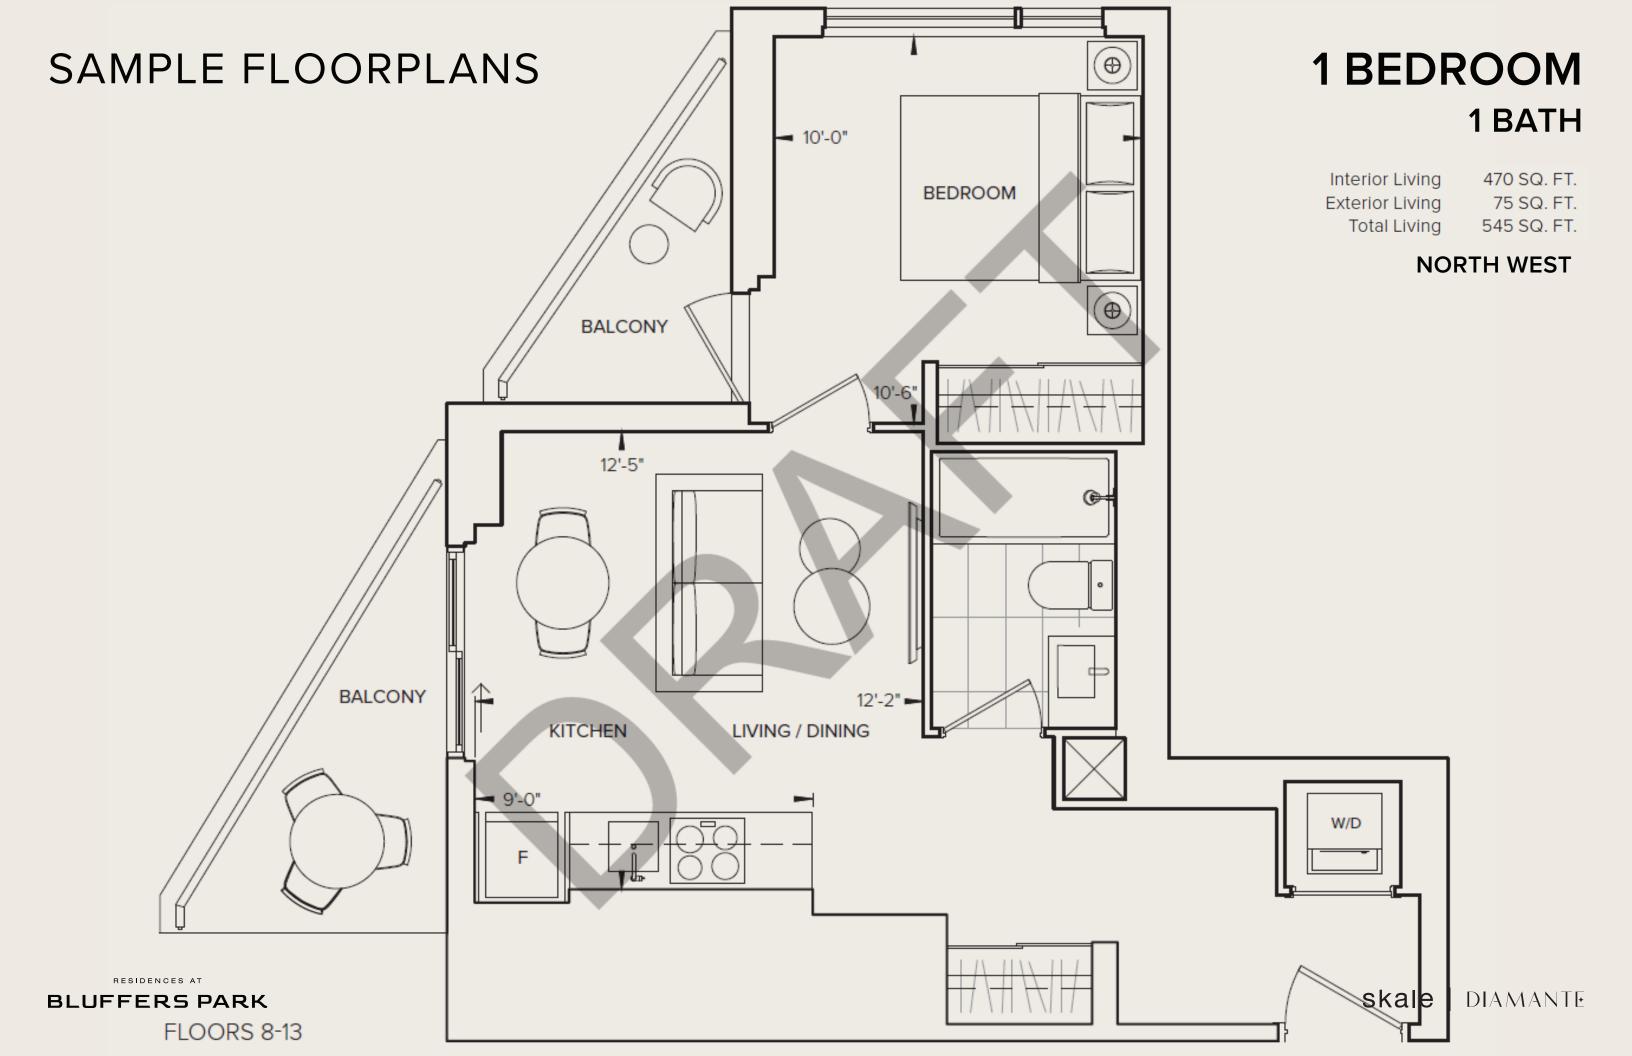

### 1 BEDROOM 1 BATH

Interior Living 475 SQ. FT. Exterior Living 24 SQ. FT. Total Living 499 SQ. FT.

**NORTH** 