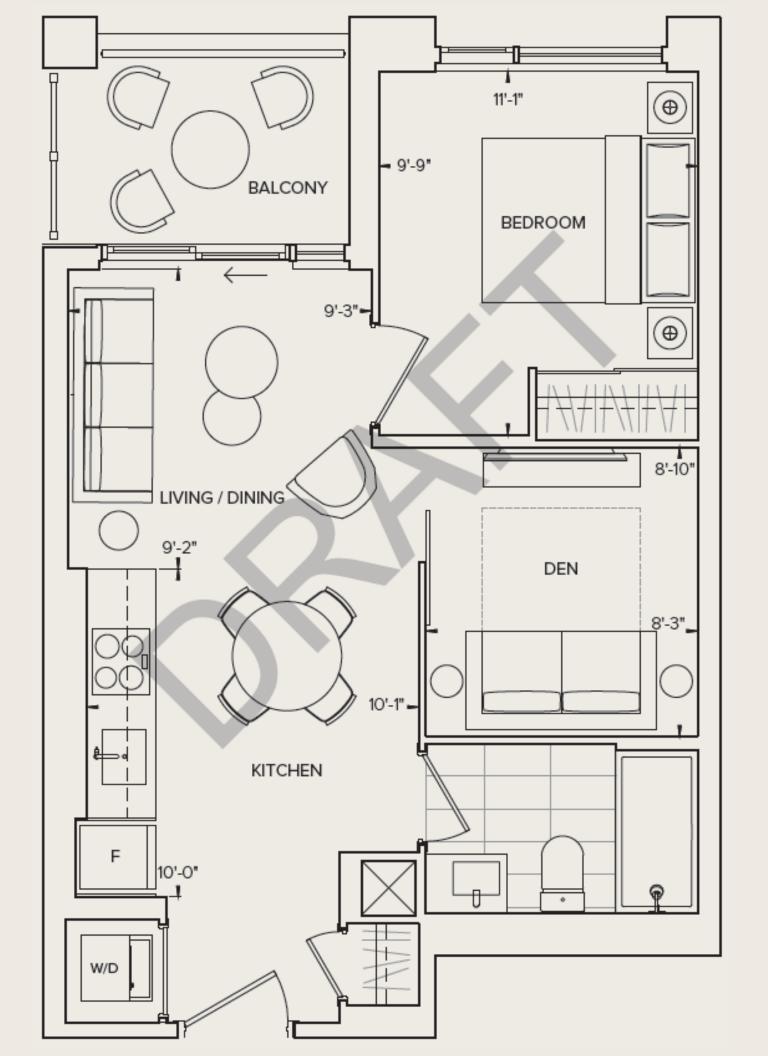

#### 1 BEDROOM + DEN 1 BATH

Interior Living 533 SQ. FT. Exterior Living 49 SQ. FT. Total Living 582 SQ. FT.

**SOUTH** 

BLUFFERS PARK