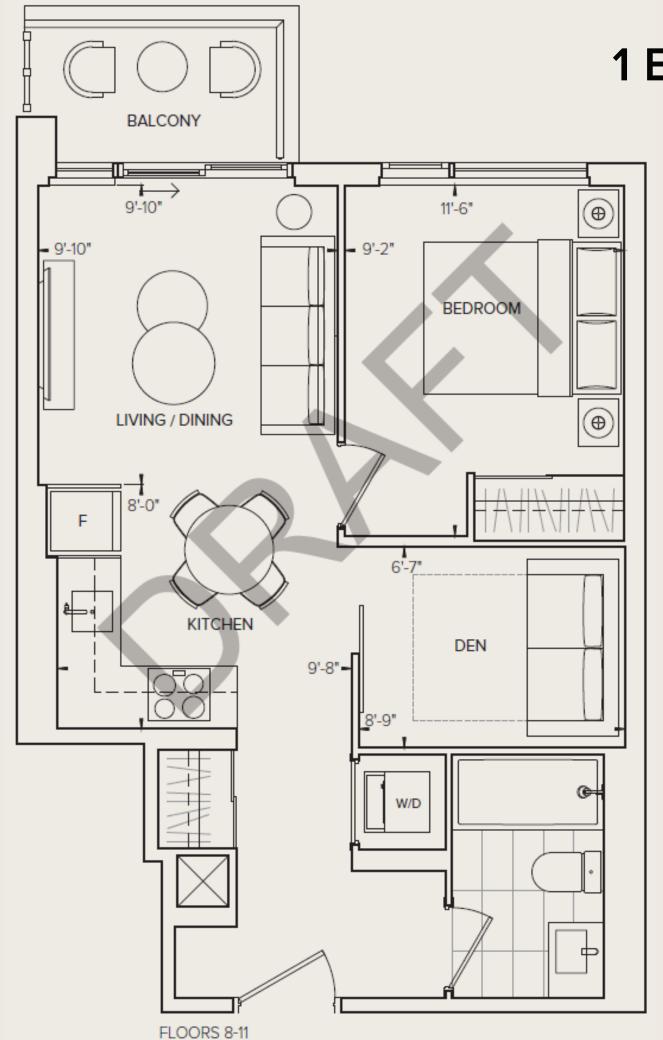

#### 1BATH

Interior Living 523 SQ. FT. Exterior Living 35 SQ. FT. Total Living 558 SQ. FT.

**NORTH** 

BLUFFERS PARK