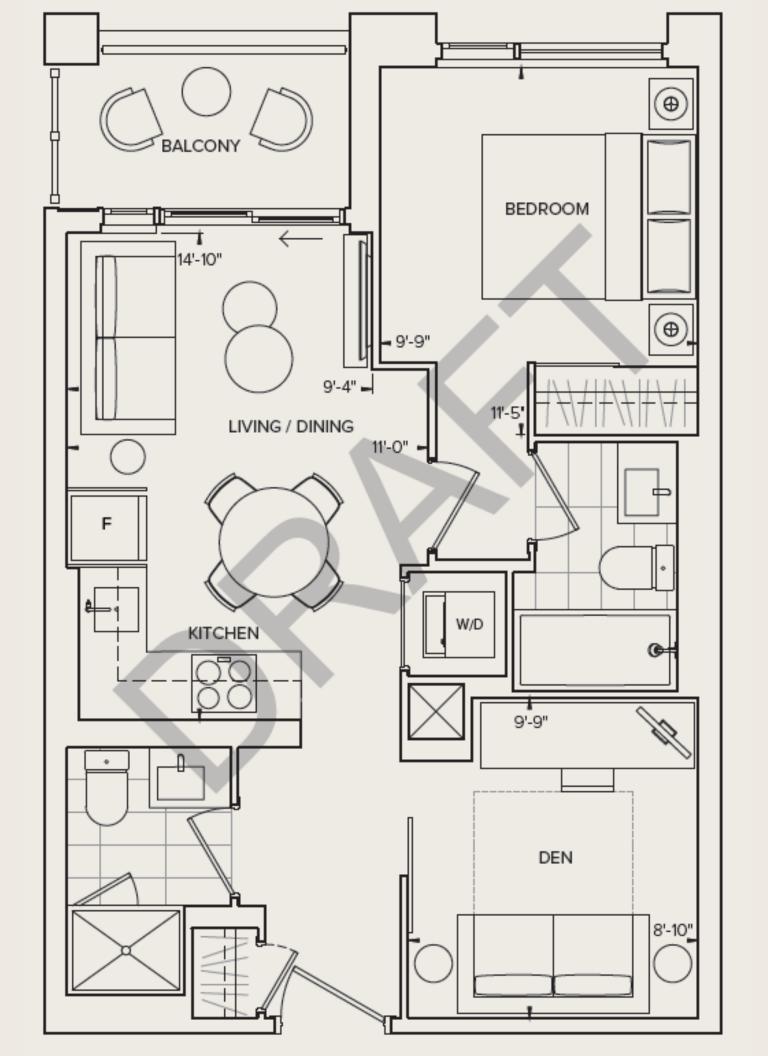

### 1 BEDROOM + DEN 2 BATH

Interior Living 564 SQ. FT. Exterior Living 42 SQ. FT. Total Living 606 SQ. FT.

**SOUTH** 