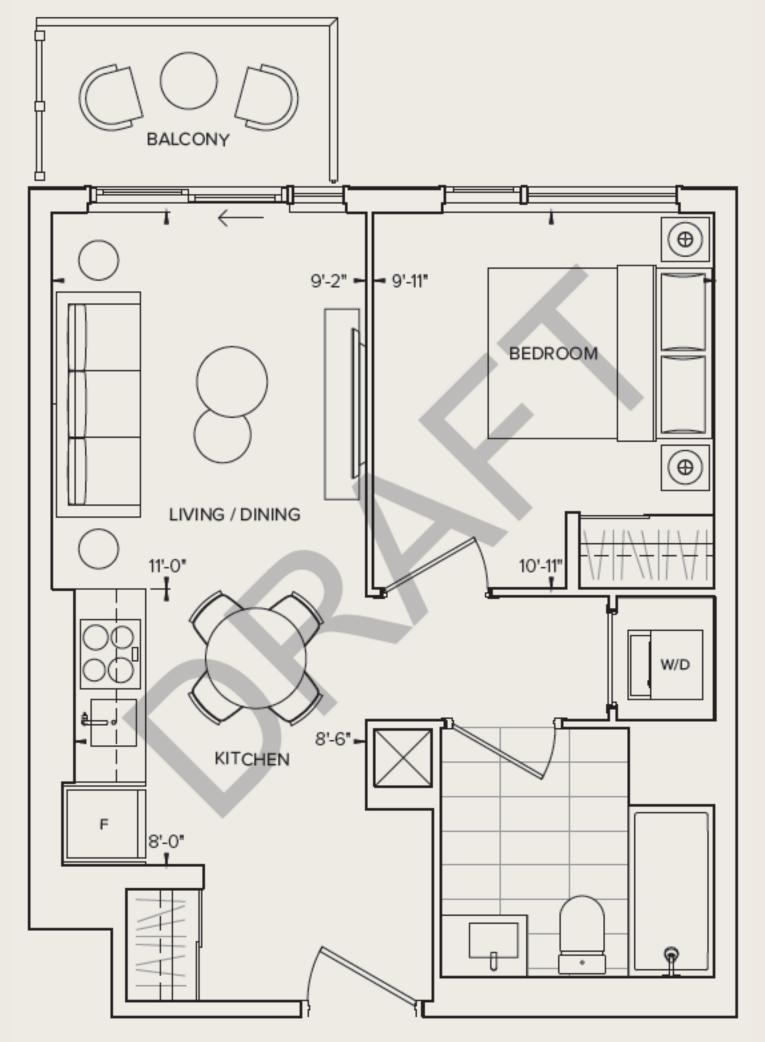

### 1 BEDROOM 1 BATH

Interior Living 440 SQ. FT. Exterior Living 35 SQ. FT. Total Living 475 SQ. FT.

**NORTH** 

BLUFFERS PARK





### 1 BEDROOM 1 BATH

Interior Living 475 SQ. FT. Exterior Living 24 SQ. FT. Total Living 499 SQ. FT.

**NORTH** 



# 1 BEDROOM

1 BATH

Interior Living 479 SQ. FT.
Exterior Living 39 SQ. FT.
Total Living 592 SQ. FT.

**SOUTH** 



### 1 BEDROOM + DEN

#### 1BATH

Interior Living 523 SQ. FT. Exterior Living 35 SQ. FT. Total Living 558 SQ. FT.

**NORTH** 

BLUFFERS PARK



#### 1 BEDROOM + DEN 1 BATH

Interior Living 533 SQ. FT. Exterior Living 49 SQ. FT. Total Living 582 SQ. FT.

**SOUTH** 

BLUFFERS PARK



### 1 BEDROOM + DEN 2 BATH

Interior Living 564 SQ. FT. Exterior Living 42 SQ. FT. Total Living 606 SQ. FT.

**SOUTH** 



#### 2 BEDROOM 1 BATH

Interior Living 555 SQ. FT. Exterior Living 51 SQ. FT. Total Living 606 SQ. FT.

**SOUTH** 

BLUFFERS PARK





3 BEDROOM 2 BATH

Interior Living 844 SQ. FT.
Exterior Living 137 SQ. FT.
Total Living 981 SQ. FT.

**NORTH EAST** 

#### 3 BEDROOM 2 BATH

In