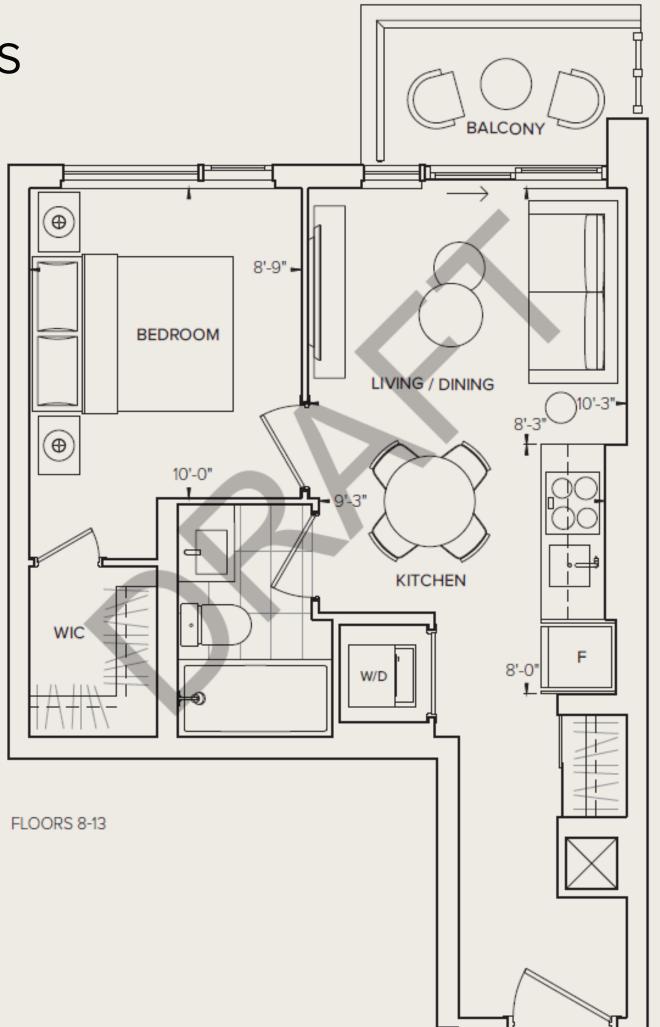

### 1 BEDROOM 1 BATH

Interior Living 440 SQ. FT. Exterior Living 35 SQ. FT. Total Living 475 SQ. FT.

**NORTH** 

BLUFFERS PARK





### 1 BEDROOM 1 BATH

Interior Living 475 SQ. FT. Exterior Living 24 SQ. FT. Total Living 499 SQ. FT.

**NORTH** 



# 1 BEDROOM

1 BATH

Interior Living 479 SQ. FT.
Exterior Living 39 SQ. FT.
Total Living 592 SQ. FT.

**SOUTH** 



### 1 BEDROOM + DEN

#### 1BATH

Interior Living 523 SQ. FT. Exterior Living 35 SQ. FT. Total Living 558 SQ. FT.

**NORTH** 

BLUFFERS PARK



#### 1 BEDROOM + DEN 1 BATH

Interior Living 533 SQ. FT. Exterior Living 49 SQ. FT. Total Living 582 SQ. FT.

**SOUTH** 

BLUFFERS PARK



### 1 BEDROOM + DEN 2 BATH

Interior Living 564 SQ. FT. Exterior Living 42 SQ. FT. Total Living 606 SQ. FT.

**SOUTH** 



#### 2 BEDROOM 1 BATH

Int