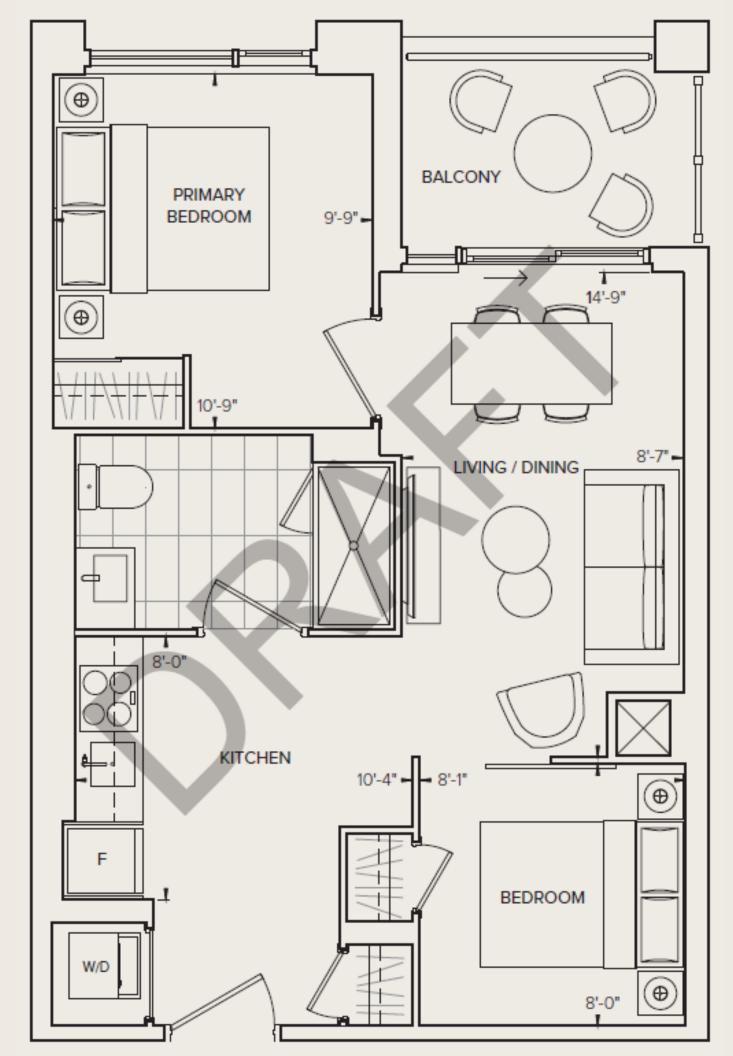

#### 2 BEDROOM 1 BATH

Interior Living 555 SQ. FT. Exterior Living 51 SQ. FT. Total Living 606 SQ. FT.

**SOUTH** 

BLUFFERS PARK

3 BEDROOM 2 BATH

Interior Living 844 SQ. FT.
Exterior Living 137 SQ. FT.
Total Living 981 SQ. FT.