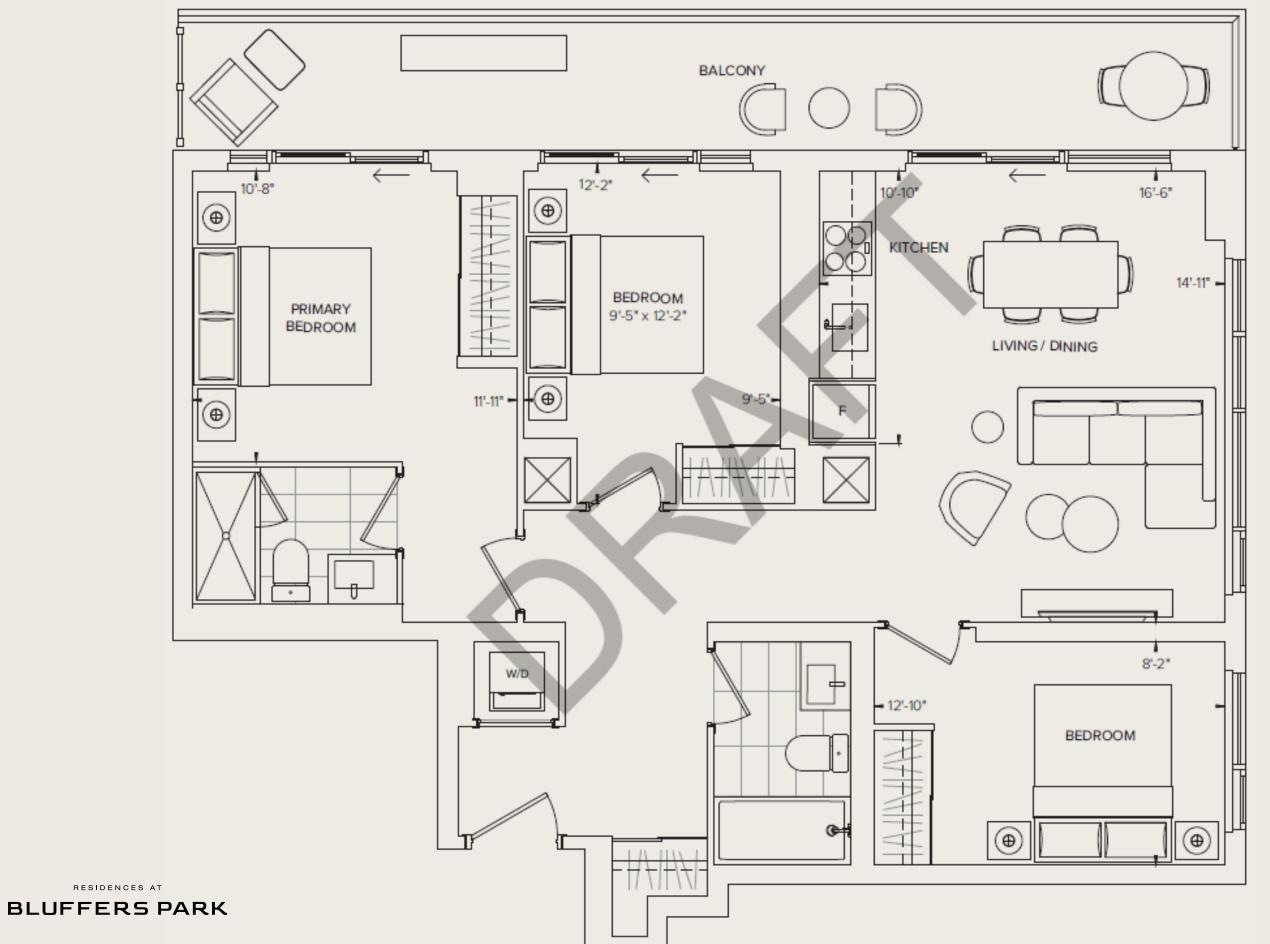

#### 3 BEDROOM 2 BATH

Interior Living 952 SQ. FT.
Exterior Living 180 SQ. FT.
Total Living 1,132 SQ. FT.

**SOUTH EAST** 