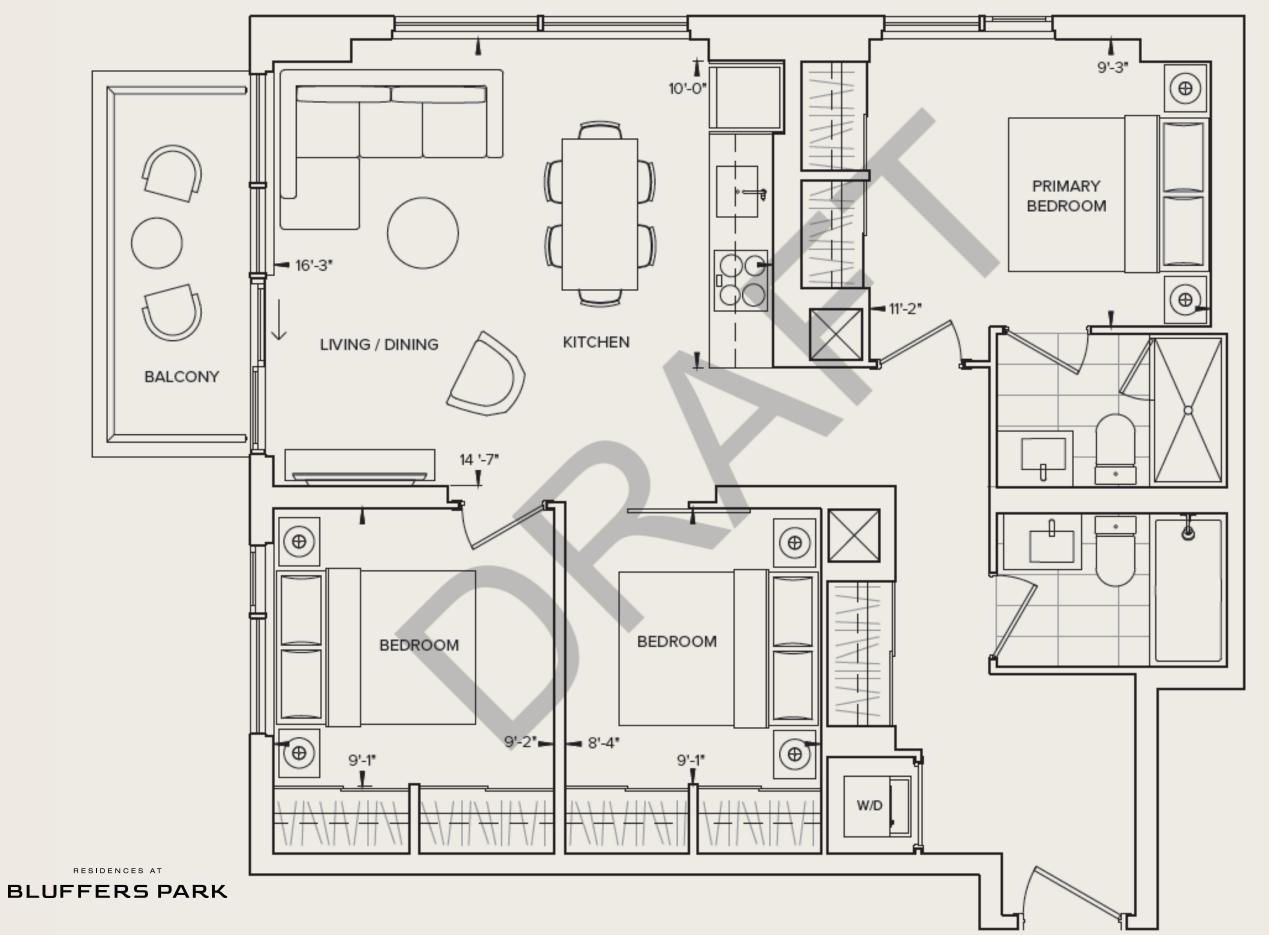

#### 3 BEDROOM 2 BATH

Interior Living 881 SQ. FT.
Exterior Living 49 SQ. FT.
Total Living 930 SQ. FT.

**SOUTH WEST** 