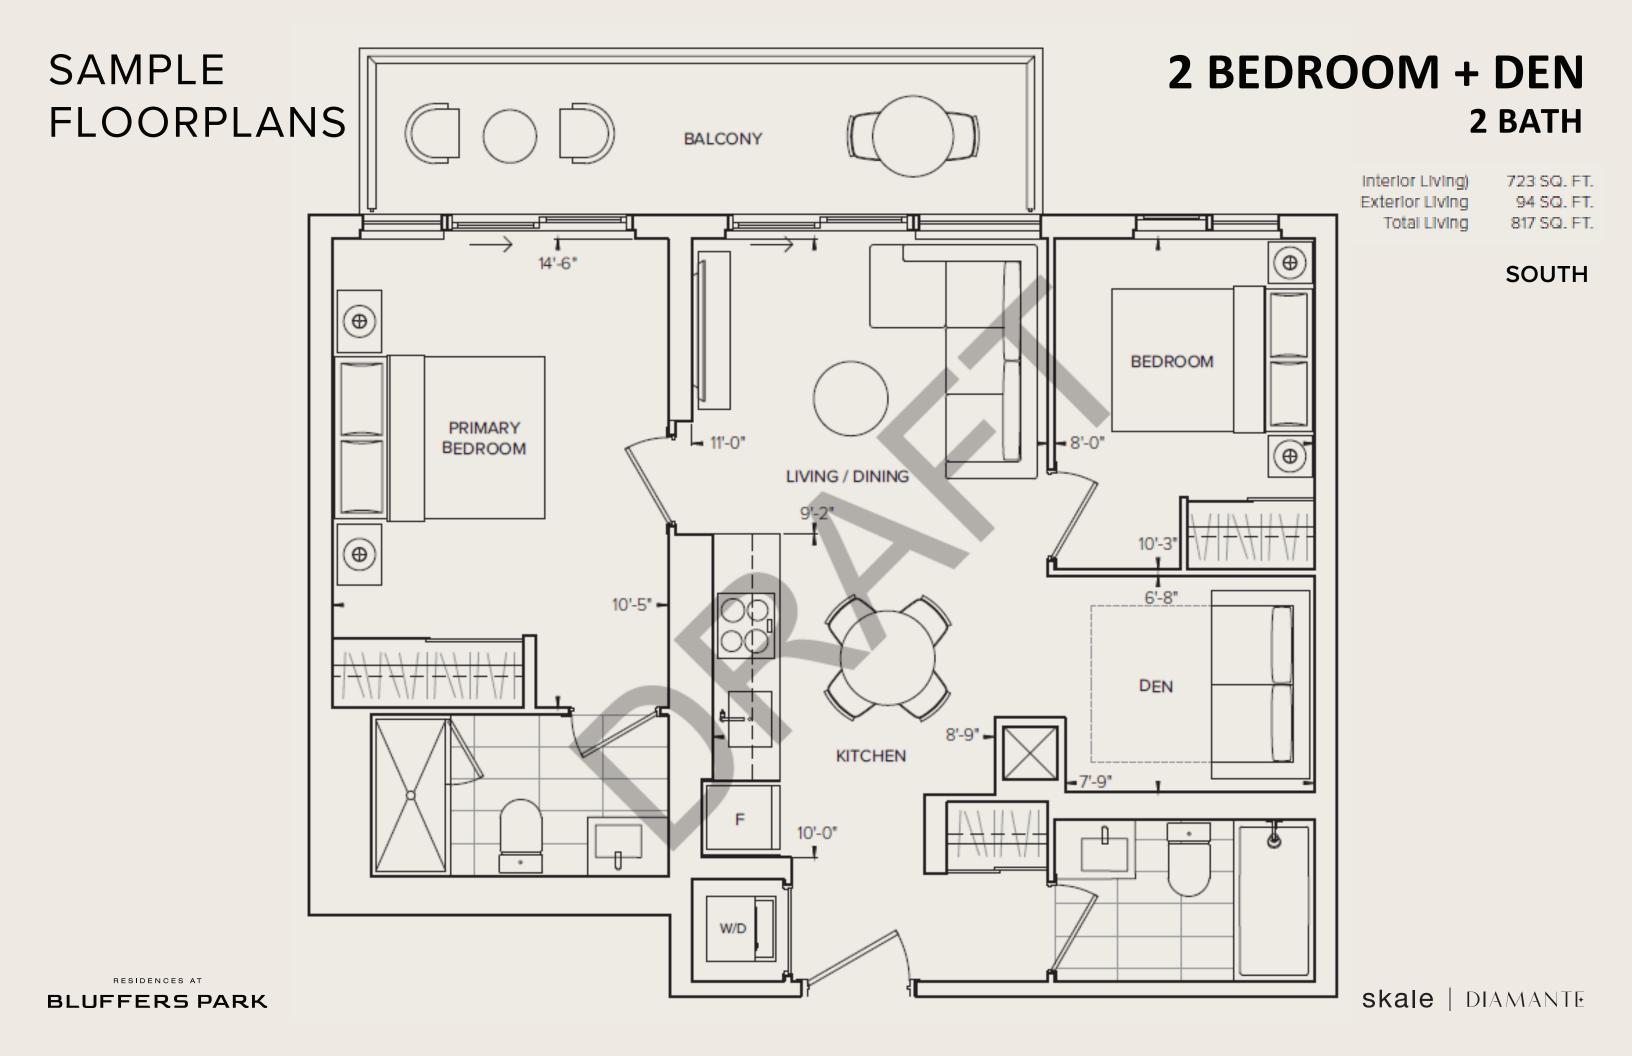

### 1 BEDROOM + DEN 2 BATH

Interior Living 564 SQ. FT. Exterior Living 42 SQ. FT. Total Living 606 SQ. FT.

**SOUTH** 