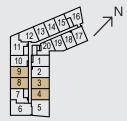

563 sq.ft. | One Bedroom





## ARCHITECT'S CHOICE OPTIONS



**KEY PLANS** 



FLOOR 7



FLOOR 8 - 12



## **1BDK** 583 sq.ft. | One Bedroom + Den





## ARCHITECT'S CHOICE OPTIONS





FLOOR 7



FLOOR 8 - 12



# **1BDO** 629 sq.ft. | One Bedroom + Den











# **1BDR** 664 sq.ft. | One Bedroom + Den





### ARCHITECT'S CHOICE OPTIONS







# **1BDS** 667 sq.ft. | One Bedroom + Den





## ARCHITECT'S CHOICE OPTIONS

1 SUPER SHOWER



2 SUPER SHOWER





FLOOR 2 - 6



# **1BDT** 683 sq.ft. | One Bedroom + Study





## ARCHITECT'S CHOICE OPTIONS







# **1BDU** 707 sq.ft. | One Bedroom + Den









## **2BOI** 674 sq.ft. | Two Bedroom





## ARCHITECT'S CHOICE OPTIONS







FLOOR 2 - 6





# **2BOJ** 686 sq.ft. | Two Bedroom





### ARCHITECT'S CHOICE OPTIONS









FLOOR 2 - 6



CLOCKWORK

## **2BDK** 893 sq.ft. | Two Bedroom + Study





### ARCHITECT'S CHOICE OPTIONS

1 SUPER SHOWER





**KEY PLANS** 



FLOOR 7



FLOOR 8 - 12



# **2BDL** 886 sq.ft. | Two Bedroom + Den











# **2BDN** 976 sq.ft. | Two Bedroom + Study





### ARCHITECT'S CHOICE OPTIONS

1 SUPER SHOWER



2 SUPER SHOWER





FLOOR 8 - 12



# **2BDO** 972 sq.ft. | Two Bedroom + Study





### ARCHITECT'S CHOICE OPTIONS

SUPER SHOWER



2 SUPER SHOWER





FLOOR 2 - 6



FLOOR 7