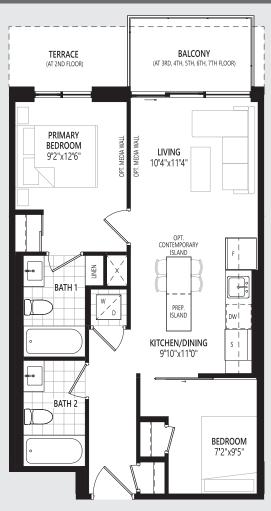

## **1BOE** 563 sq.ft. | One Bedroom





## ARCHITECT'S CHOICE OPTIONS



**KEY PLANS** 



FLOOR 7



FLOOR 8 - 12



## **1BDK** 583 sq.ft. | One Bedroom + Den





## ARCHITECT'S CHOICE OPTIONS





FLOOR 7



FLOOR 8 - 12



# **1BDO** 629 sq.ft. | One Bedroom + Den











# **1BDR** 664 sq.ft. | One Bedroom + Den





### ARCHITECT'S CHOICE OPTIONS







# **1BDS** 667 sq.ft. | One Bedroom + Den





## ARCHITECT'S CHOICE OPTIONS

1 SUPER SHOWER



2 SUPER SHOWER





FLOOR 2 - 6



# **1BDT** 683 sq.ft. | One Bedroom + Study





## ARCHITECT'S CHOICE OPTIONS







# **1BDU** 707 sq.ft. | One Bedroom + Den









## **2BOI** 674 sq.ft. | Two Bedroom





## ARCHITECT'S CHOICE OPTIONS







FLOOR 2 - 6





# **2BOJ** 686 sq.ft. | Two Bedroom





### ARCHITECT'S CHOICE OPTIONS









FLOOR 2 - 6



CLOCKWORK

## **2BDK** 893 sq.ft. | Two Bedroom + Study





### ARCHITECT'S CHOICE OPTIONS

1 SUPER SHOWER





**KEY PLANS** 



FLOOR 7



FLOOR 8 - 12



# **2BDL** 886 sq.ft. | Two Bedroom + Den











# **2BDN** 976 sq.ft. | Two Bedroom + Study





### ARCHITECT'S CHOICE OPTIONS

1 SUPER SHOWER



2 SUPER SHOWER





FLOOR 8 - 12



# **2BDO** 972 sq.ft. | Two Bedroom + Study





### ARCHITECT'S CHOICE OPTIONS

SUPER SHOWER



2 SUPER SHOWER





FLOOR 2 - 6



FLOOR 7