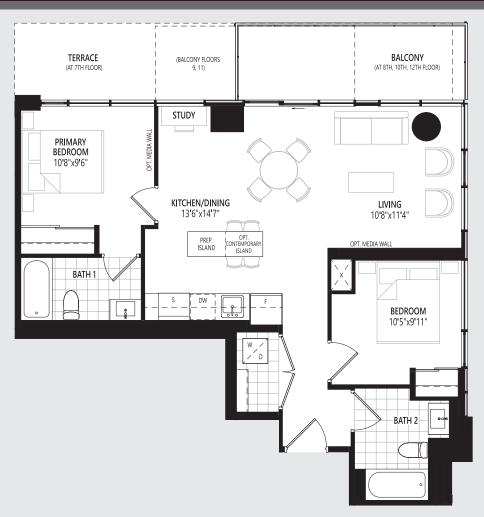

* 



FLOOR 7



FLOOR 8 - 12



## **1BDK** 583 sq.ft. | One Bedroom + Den





## ARCHITECT'S CHOICE OPTIONS





FLOOR 7



FLOOR 8 - 12



# **1BDO** 629 sq.ft. | One Bedroom + Den











# **1BDR** 664 sq.ft. | One Bedroom + Den





### ARCHITECT'S CHOICE OPTIONS







# **1BDS** 667 sq.ft. | One Bedroom + Den





## ARCHITECT'S CHOICE OPTIONS

1 SUPER SHOWER



2 SUPER SHOWER





FLOOR 2 - 6



# **1BDT** 683 sq.ft. | One Bedroom + Study





## ARCHITECT'S CHOICE OPTIONS







# **1BDU** 707 sq.ft. | One Bedroom + Den









## **2BOI** 674 sq.ft. | Two Bedroom





## ARCHITECT'S CHOICE OPTIONS







FLOOR 2 - 6





# **2BOJ** 686 sq.ft. | Two Bedroom





### ARCHITECT'S CHOICE OPTIONS









FLOOR 2 - 6



CLOCKWORK

## **2BDK** 893 sq.ft. | Two Bedroom + Study





### ARCHITECT'S CHOICE OPTIONS

1 SUPER SHOWER





**KEY PLANS** 



FLOOR 7



FLOOR 8 - 12



# **2BDL** 886 sq.ft. | Two Bedroom + Den











# **2BDN** 976 sq.ft. | Two Bedroom + Study





### ARCHITECT'S CHOICE OPTIONS

1 SUPER SHOWER



2 SUPER SHOWER





FLOOR 8 - 12



# **2BDO** 972 sq.ft. | Two Bedroom + Study





### ARCHITECT'S CHOICE OPTIONS

SUPER SHOWER



2 SUPER SHOWER





FLOOR 2 - 6



FLOOR 7