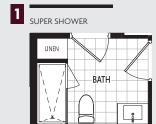

## **1BOE** 563 sq.ft. | One Bedroom





## ARCHITECT'S CHOICE OPTIONS



**KEY PLANS** 



FLOOR 7



FLOOR 8 - 12



## **1BDK** 583 sq.ft. | One Bedroom + Den





## ARCHITECT'S CHOICE OPTIONS





FLOOR 7



FLOOR 8 - 12



# **1BDO** 629 sq.ft. | One Bedroom + Den











# **1BDR** 664 sq.ft. | One Bedroom + Den





### ARCHITECT'S CHOICE OPTIONS







# **1BDS** 667 sq.ft. | One Bedroom + Den





## ARCHITECT'S CHOICE OPTIONS

1 SUPER SHOWER



2 SUPER SHOWER





FLOOR 2 - 6



# **1BDT** 683 sq.ft. | One Bedroom + Study





## ARCHITECT'S CHOICE OPTIONS







# **1BDU** 707 sq.ft. | One Bedroom + Den









## **2BOI** 674 sq.ft. | Two Bedroom





## ARCHITECT'S CHOICE OPTIONS







FLOOR 2 - 6





# **2BOJ** 686 sq.ft. | Two Bedroom





### ARCHITECT'S CHOICE OPTIONS









FLOOR 2 - 6



CLOCKWORK

## **2BDK** 893 sq.ft. | Two Bedro