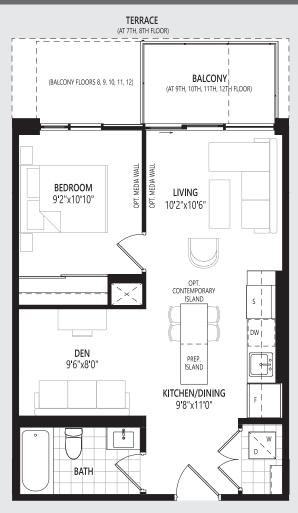

## **1BDK** 583 sq.ft. | One Bedroom + Den

## ARCHITECT'S CHOICE OPTIONS

FLOOR 7

FLOOR 8 - 12