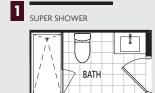

## **1BOE** 563 sq.ft. | One Bedroom





## ARCHITECT'S CHOICE OPTIONS



**KEY PLANS** 



FLOOR 7



FLOOR 8 - 12



## **1BDK** 583 sq.ft. | One Bedroom + Den





## ARCHITECT'S CHOICE OPTIONS





FLOOR 7



FLOOR 8 - 12



# **1BDO** 629 sq.ft. | One Bedroom + Den











# **1BDR** 664 sq.ft. | One Bedroom + Den





### ARCHITECT'S CHOICE OPTIONS







# **1BDS** 667 sq.ft. | One Bedroom + Den





## ARCHITECT'S CHOICE OPTIONS

1 SUPER SHOWER



2 SUPER SHOWER





FLOOR 2 - 6



# **1BDT** 683 sq.ft. | One Bedroom + Study





## ARCHITECT'S CHOICE OPTIONS







# **1BDU** 707 sq.ft. | One Bedroom + Den









## **2BOI** 674 sq.ft. | Two Bedroom





## ARCHITECT'S CHOICE OPTIONS







FLOOR 2 - 6





# **2BOJ** 686 sq.ft. | Two Bedroom





### ARCHITECT'S CHOICE OPTIONS









FLOOR 2 - 6



CLOCKWORK

## **2BDK** 893 sq.ft. | Two Bedroom + Study





### ARCHITECT'S CHOICE OPTIONS

1 SUPER SHOWER





**KEY PLANS** 



FLOOR 7



FLOOR 8 - 12



# **2BDL** 88