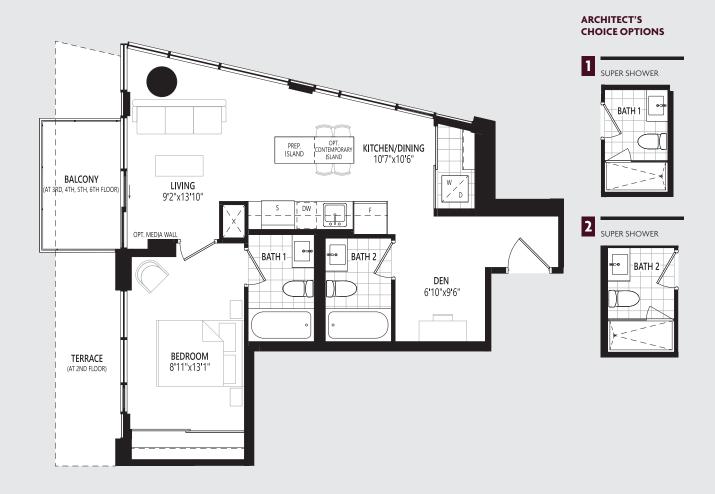

# **1BDS** 667 sq.ft. | One Bedroom + Den

## ARCHITECT'S CHOICE OPTIONS

1 SUPER SHOWER

2 SUPER SHOWER

FLOOR 2 - 6