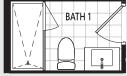

ER SHOWER





FLOOR 2 - 6



# **1BDT** 683 sq.ft. | One Bedroom + Study





## ARCHITECT'S CHOICE OPTIONS







# **1BDU** 707 sq.ft. | One Bedroom + Den









## **2BOI** 674 sq.ft. | Two Bedroom





## ARCHITECT'S CHOICE OPTIONS







FLOOR 2 - 6





# **2BOJ** 686 sq.ft. | Two Bedroom





### ARCHITECT'S CHOICE OPTIONS









FLOOR 2 - 6



CLOCKWORK

## **2BDK** 893 sq.ft. | Two Bedroom + Study





### ARCHITECT'S CHOICE OPTIONS

1 SUPER SHOWER





**KEY PLANS** 



FLOOR 7



FLOOR 8 - 12



# **2BDL** 886 sq.ft. | Two Bedroom + Den











# **2BDN** 976 sq.ft. | Two Bedroom + Study





### ARCHITECT'S CHOICE OPTIONS

1 SUPER SHOWER



2 SUPER SHOWER





FLOOR 8 - 12



# **2BDO** 972 sq.ft. | Two Bedroom + Study





### ARCHITECT'S CHOICE OPTIONS

SUPER SHOWER



2 SUPER SHOWER





FLOOR 2 - 6



FLOOR 7