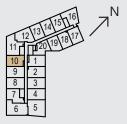

## **1BOE** 563 sq.ft. | One Bedroom





## ARCHITECT'S CHOICE OPTIONS



**KEY PLANS** 



FLOOR 7



FLOOR 8 - 12



## **1BDK** 583 sq.ft. | One Bedroom + Den





## ARCHITECT'S CHOICE OPTIONS





FLOOR 7



FLOOR 8 - 12



# **1BDO** 629 sq.ft. | One Bedroom + Den











# **1BDR** 664 sq.ft. | One Bedroom + Den





### ARCHITECT'S CHOICE OPTIONS







# **1BDS** 667 sq.ft. | One Bedroom + Den





## ARCHITECT'S CHOICE OPTIONS

1 SUPER SHOWER



2 SUPER SHOWER





FLOOR 2 - 6



# **1BDT** 683 sq.ft. | One Bedroom + Study





## ARCHITECT'S CHOICE OPTIONS







# **1BDU** 707 sq.ft. | One Bedroom + Den









## **2BOI** 674 sq.ft. | Two Bedroom





## ARCHITECT'S CHOICE OPTIONS







FLOOR 2 - 6





# **2BOJ** 686 sq.ft. | Two Bedroom





### ARCHITECT'S CHOICE OPTIONS









FLOOR 2 - 6



CLOCKWORK

## **2BDK** 893 sq.ft. | Two Bedroom + Study





### ARCHITECT'S CHOICE OPTIONS

1 SUPER SHOWER





**KEY PLANS** 



FLOOR 7



FLOOR 8 - 12



# **2BDL** 886 sq.ft. | Two Bedroom + Den











# **2BDN** 976 sq.ft. | Two Bedroom + Study





### ARCHITECT'S CHOICE OPTIONS

1 SUPER SHOWER



2 SUPER SHOWER





FLOOR 8 - 12



# **2BDO** 972 sq.ft. | Two Bedroom + Study





### ARCHITECT'S CHOICE OPTIONS

SUPER SHOWER



2 SUPER SHO