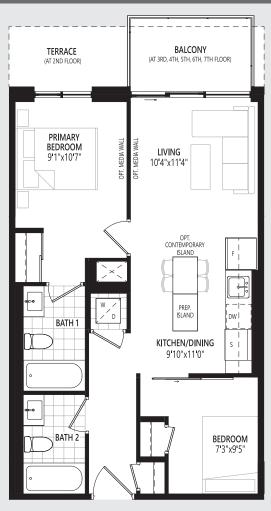

## **1BOE** 563 sq.ft. | One Bedroom





## ARCHITECT'S CHOICE OPTIONS



**KEY PLANS** 



FLOOR 7



FLOOR 8 - 12



## **1BDK** 583 sq.ft. | One Bedroom + Den





## ARCHITECT'S CHOICE OPTIONS





FLOOR 7



FLOOR 8 - 12



# **1BDO** 629 sq.ft. | One Bedroom + Den











# **1BDR** 664 sq.ft. | One Bedroom + Den





### ARCHITECT'S CHOICE OPTIONS







# **1BDS** 667 sq.ft. | One Bedroom + Den





## ARCHITECT'S CHOICE OPTIONS

1 SUPER SHOWER



2 SUPER SHOWER





FLOOR 2 - 6



# **1BDT** 683 sq.ft. | One Bedroom + Study





## ARCHITECT'S CHOICE OPTIONS







# **1BDU** 707 sq.ft. | One Bedroom + Den









## **2BOI** 674 sq.ft. | Two Bedroom





## ARCHITECT'S CHOICE OPTIONS







FLOOR 2 - 6





# **2BOJ** 686 sq.ft. | Two Bedroom





### ARCHITECT'S CHOICE OPTIONS









FLOOR 2 - 6



CLOCKWORK

## **2BDK** 893 sq.ft. | Two Bedroom + Study





### ARCHITECT'S CHOICE OPTIONS

1 SUPER SHOWER





**KEY PLANS** 



FLOOR 7



FLOOR 8 - 12



# **2BDL** 886 sq.ft. | Two Bedroom + Den











# **2BDN** 976 sq.ft. | Two Bedroom + Study





### ARCHITECT'S CHOICE OPTIONS

1 SUPER SHOWER



2 SUPER SHOWER





FLOOR 8 - 12



# **2BDO** 972 sq.ft. | Two Bedroom + Study





### ARCHITECT'S CHOICE OPTIONS

SUPER SHOWER



2 SUPER SHOWER





FLOOR 2 - 6



FLOOR 7