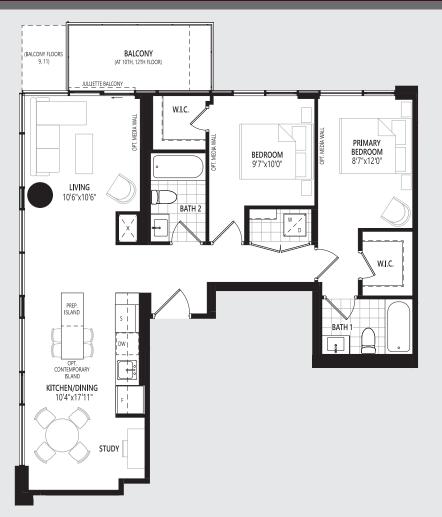

## **2BDK** 893 sq.ft. | Two Bedroom + Study

### ARCHITECT'S CHOICE OPTIONS

1 SUPER SHOWER

**KEY PLANS** 

FLOOR 7

FLOOR 8 - 12