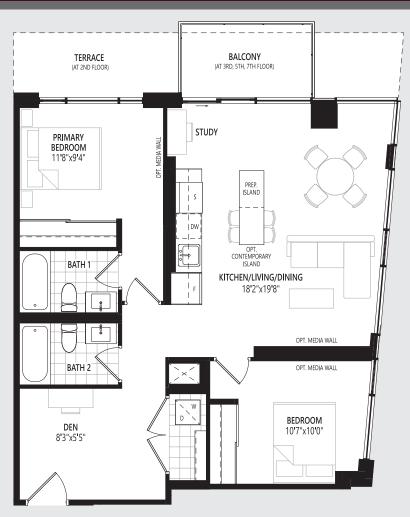

# **2BDN** 976 sq.ft. | Two Bedroom + Study

# **2BDO** 972 sq.ft. | Two Bedroom + Study