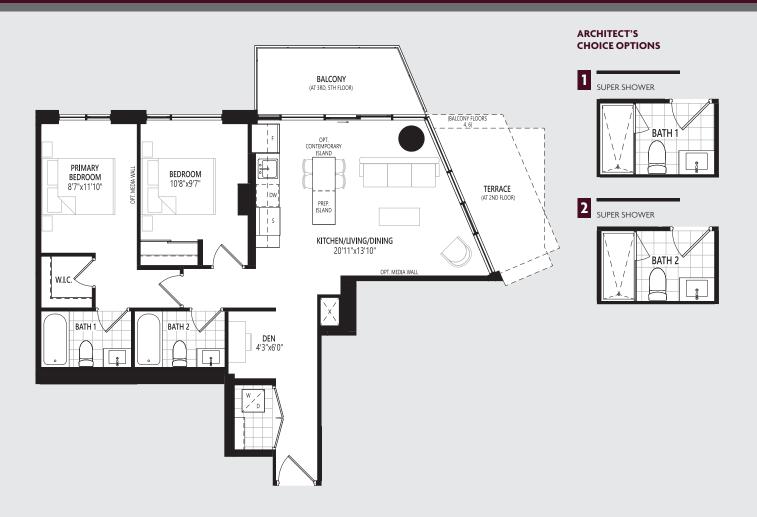

# **1BDS** 667 sq.ft. | One Bedroom + Den

## ARCHITECT'S CHOICE OPTIONS

1 SUPER SHOWER

2 SUPER SHOWER

FLOOR 2 - 6