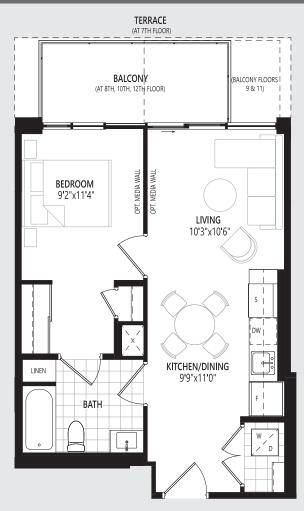

## **1BOE** 563 sq.ft. | One Bedroom





## ARCHITECT'S CHOICE OPTIONS



**KEY PLANS** 



FLOOR 7



FLOOR 8 - 12



## **1BDK** 583 sq.ft. | One Bedroom + Den





## ARCHITECT'S CHOICE OPTIONS





FLOOR 7



FLOOR 8 - 12



# **1BDO** 629 sq.ft. | One Bedroom + Den











# **1BDR** 664 sq.ft. | One Bedroom + Den





### ARCHITECT'S CHOICE OPTIONS







# **1BDS** 667 sq.ft. | One Bedroom + Den





## ARCHITECT'S CHOICE OPTIONS

1 SUPER SHOWER



2 SUPER SHOWER





FLOOR 2 - 6



# **1BDT** 683 sq.ft. | One Bedroom + Study





## ARCHITECT'S CHOICE OPTIONS







# **1BDU** 707 sq.ft. | One Bedroom + Den









## **2BOI** 674 sq.ft. | Two Bedroom





## ARCHITECT'S CHOICE OPTIONS







FLOOR 2 - 6





# **2BOJ** 686 sq.ft. | Two Bedroom





### ARCHITECT'S CHOICE OPTIONS









FLOOR 2 - 6



CLOCKWORK

#