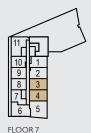

ne Bedroom





## ARCHITECT'S CHOICE OPTIONS



**KEY PLANS** 



FLOOR 7



FLOOR 8 - 12



## **1BDK** 583 sq.ft. | One Bedroom + Den





## ARCHITECT'S CHOICE OPTIONS





FLOOR 7



FLOOR 8 - 12



# **1BDO** 629 sq.ft. | One Bedroom + Den











# **1BDR** 664 sq.ft. | One Bedroom + Den





### ARCHITECT'S CHOICE OPTIONS







# **1BDS** 667 sq.ft. | One Bedroom + Den





## ARCHITECT'S CHOICE OPTIONS

1 SUPER SHOWER



2 SUPER SHOWER





FLOOR 2 - 6



# **1BDT** 683 sq.ft. | One Bedroom + Study





## ARCHITECT'S CHOICE OPTIONS







# **1BDU** 707 sq.ft. | One Bedroom + Den









## **2BOI** 674 sq.ft. | Two Bedroom





## ARCHITECT'S CHOICE OPTIONS







FLOOR 2 - 6





# **2BOJ** 686 sq.ft. | Two Bedroom





### ARCHITECT'S CHOICE OPTIONS









FLOOR 2 - 6



CLOCKWORK

## **2BDK** 893 sq.ft. | Two Bedroom + Study





### ARCHITECT'S CHOICE OPTIONS

1 SUPER SHOWER





**KEY PLANS** 



FLOOR 7



FLOOR 8 - 12



# **2BDL** 886 sq.ft. | Two Bedroom + Den











# **2BDN** 976 sq.ft. | Two Bedroom + Study





### ARCHITECT'S CHOICE OPTIONS

1 SUPER SHOWER



2 SUPER SHOWER





FLOOR 8 - 12



# **2BDO** 972 sq.ft. | Two Bedroom + Study





### ARCHITECT'S CHOICE OPTIONS

SUPER SHOWER



2 SUPER SHOWER





FLOOR 2 - 6



FLOOR 7