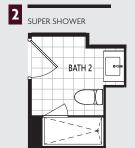

ft. | One Bedroom + Den





## ARCHITECT'S CHOICE OPTIONS





FLOOR 7



FLOOR 8 - 12



# **1BDO** 629 sq.ft. | One Bedroom + Den











# **1BDR** 664 sq.ft. | One Bedroom + Den





### ARCHITECT'S CHOICE OPTIONS







# **1BDS** 667 sq.ft. | One Bedroom + Den





## ARCHITECT'S CHOICE OPTIONS

1 SUPER SHOWER



2 SUPER SHOWER





FLOOR 2 - 6



# **1BDT** 683 sq.ft. | One Bedroom + Study





## ARCHITECT'S CHOICE OPTIONS







# **1BDU** 707 sq.ft. | One Bedroom + Den









## **2BOI** 674 sq.ft. | Two Bedroom





## ARCHITECT'S CHOICE OPTIONS







FLOOR 2 - 6





# **2BOJ** 686 sq.ft. | Two Bedroom





### ARCHITECT'S CHOICE OPTIONS









FLOOR 2 - 6



CLOCKWORK

## **2BDK** 893 sq.ft. | Two Bedroom + Study





### ARCHITECT'S CHOICE OPTIONS

1 SUPER SHOWER





**KEY PLANS** 



FLOOR 7



FLOOR 8 - 12



# **2BDL** 886 sq.ft. | Two Bedroom + Den











# **2BDN** 976 sq.ft. | Two Bedroom + Study





### ARCHITECT'S CHOICE OPTIONS

1 SUPER SHOWER



2 SUPER SHOWER





FLOOR 8 - 12



# **2BDO** 972 sq.ft. | Two Bedroom + Study





### ARCHITECT'S CHOICE OPTIONS

SUPER SHOWER



2 SUPER SHOWER





FLOOR 2 - 6



FLOOR 7