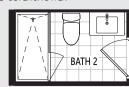

OR 2 - 6



# **1BDT** 683 sq.ft. | One Bedroom + Study





## ARCHITECT'S CHOICE OPTIONS







# **1BDU** 707 sq.ft. | One Bedroom + Den









## **2BOI** 674 sq.ft. | Two Bedroom





## ARCHITECT'S CHOICE OPTIONS







FLOOR 2 - 6





# **2BOJ** 686 sq.ft. | Two Bedroom





### ARCHITECT'S CHOICE OPTIONS









FLOOR 2 - 6



CLOCKWORK

## **2BDK** 893 sq.ft. | Two Bedroom + Study





### ARCHITECT'S CHOICE OPTIONS

1 SUPER SHOWER





**KEY PLANS** 



FLOOR 7



FLOOR 8 - 12



# **2BDL** 886 sq.ft. | Two Bedroom + Den











# **2BDN** 976 sq.ft. | Two Bedroom + Study





### ARCHITECT'S CHOICE OPTIONS

1 SUPER SHOWER



2 SUPER SHOWER





FLOOR 8 - 12



# **2BDO** 972 sq.ft. | Two Bedroom + Study





### ARCHITECT'S CHOICE OPTIONS

SUPER SHOWER



2 SUPER SHOWER





FLOOR 2 - 6



FLOOR 7