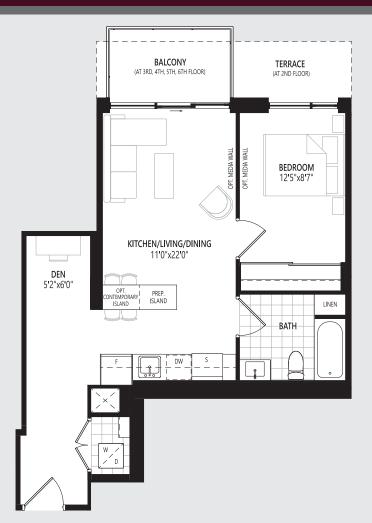

## **1BOE** 563 sq.ft. | One Bedroom





## ARCHITECT'S CHOICE OPTIONS



**KEY PLANS** 



FLOOR 7



FLOOR 8 - 12



## **1BDK** 583 sq.ft. | One Bedroom + Den





## ARCHITECT'S CHOICE OPTIONS





FLOOR 7



FLOOR 8 - 12



# **1BDO** 629 sq.ft. | One Bedroom + Den











# **1BDR** 664 sq.ft. | One Bedroom + Den





### ARCHITECT'S CHOICE OPTIONS







# **1BDS** 667 sq.ft. | One Bedroom + Den





## ARCHITECT'S CHOICE OPTIONS

1 SUPER SHOWER



2 SUPER SHOWER





FLOOR 2 - 6



# **1BDT** 683 sq.ft. | One Bedroom + Study





## ARCHITECT'S CHOICE OPTIONS







# **1BDU** 707 sq.ft. | One Bedroom + Den









## **2BOI** 674 sq.ft. | Two Bedroom





## ARCHITECT'S CHOICE OPTIONS







FLOOR 2 - 6





# **2BOJ** 686 sq.ft. | Two Bedroom





### ARCHITECT'S CHOICE OPTIONS









FLOOR 2 - 6



CLOCKWORK

## **2BDK** 893 sq.ft. | Two Bedroom + Study





### ARCHITECT'S CHOICE OPTIONS

1 SUPER SHOWER





**KEY PLANS** 



FLOOR 7



FLOOR 8 - 12



# **2BDL** 886 sq.ft. | Two Bedroom + Den











# **2BDN** 976 sq.ft. | Two Bedroom + Study





### ARCHITECT'S CHOICE OPTIONS

1 SUPER