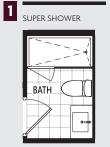

## **1BOE** 563 sq.ft. | One Bedroom





## ARCHITECT'S CHOICE OPTIONS



**KEY PLANS** 



FLOOR 7



FLOOR 8 - 12



## **1BDK** 583 sq.ft. | One Bedroom + Den





## ARCHITECT'S CHOICE OPTIONS





FLOOR 7



FLOOR 8 - 12



# **1BDO** 629 sq.ft. | One Bedroom + Den











# **1BDR** 664 sq.ft. | One Bedroom + Den





### ARCHITECT'S CHOICE OPTIONS







# **1BDS** 667 sq.ft. | One Bedroom + Den





## ARCHITECT'S CHOICE OPTIONS

1 SUPER SHOWER



2 SUPER SHOWER





FLOOR 2 - 6



# **1BDT** 683 sq.ft. | One Bedroom + Study





## ARCHITECT'S CHOICE OPTIONS







# **1BDU** 707 sq.ft. | One Bedroom + Den









## **2BOI** 674 sq.ft. | Two Bedroom





## ARCHITECT'S CHOICE OPTIONS







FLOOR 2 - 6





# **2BOJ** 686 sq.ft. | Two Bedroom





### ARCHITECT'S CHOICE OPTIONS









FLOOR 2 - 6



CLOCKWORK

## **2BDK** 893 sq.ft. | Two Bedroom + Study





### ARCHITECT'S CHOICE OPTIONS

1 SUPER SHOWER





**KEY PLANS** 



FLOOR 7



FLOOR 8 - 12



# **2BDL** 886 sq.ft. | Two Bedroom + Den











# **2BDN** 976 sq.ft. | Two Bedroom + Study





### ARCHITECT'S CHOICE OPTIONS

1 SUPER SHOWER



2 SUPER SHOWER





FLOOR 8 - 12



# **2BDO** 972 sq.ft. | Two Bedroom + Study





### ARCHITECT'S CHOICE OPTIONS

SUPER SHOWER



2 SUPER SHOWER





FLOOR 2 - 6



FLOOR 7