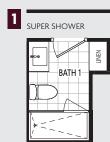

## **1BOE** 563 sq.ft. | One Bedroom





## ARCHITECT'S CHOICE OPTIONS



**KEY PLANS** 



FLOOR 7



FLOOR 8 - 12



## **1BDK** 583 sq.ft. | One Bedroom + Den





## ARCHITECT'S CHOICE OPTIONS





FLOOR 7



FLOOR 8 - 12



# **1BDO** 629 sq.ft. | One Bedroom + Den











# **1BDR** 664 sq.ft. | One Bedroom + Den





### ARCHITECT'S CHOICE OPTIONS







# **1BDS** 667 sq.ft. | One Bedroom + Den





## ARCHITECT'S CHOICE OPTIONS

1 SUPER SHOWER



2 SUPER SHOWER





FLOOR 2 - 6



# **1BDT** 683 sq.ft. | One Bedroom + Study





## ARCHITECT'S CHOICE OPTIONS







# **1BDU** 707 sq.ft. | One Bedroom + Den









## **2BOI** 674 sq.ft. | Two Bedroom





## ARCHITECT'S CHOICE OPTIONS







FLOOR 2 - 6





# **2BOJ** 686 sq.ft. | Two Bedroom





### ARCHITECT'S CHOICE OPTIONS









FLOOR 2 - 6



CLOCKWORK

## **2BDK** 893 sq.ft. | Two Bedroom + Study





### ARCHITECT'S CHOICE OPTIONS

1 SUPER SHOWER





**KEY PLANS** 



FLOOR 7



FLOOR 8 - 12



# **2BDL** 886 sq.ft. | Two Bedroom + Den











# **2BDN** 976 sq.ft. | Two Bedroom + Study





### ARCHITECT'S CHOICE OPTIONS

1 SUPER SHOWER



2 SUPER SHOWER





FLOOR 8 - 12



# **2BDO** 972 sq.ft. | Two Bedroom + Study





### ARCHITECT'S CHOICE OPTIONS

SUPER SHOWER



2 SUPER SHOWER





FLOOR 2 - 6



FLOOR 7