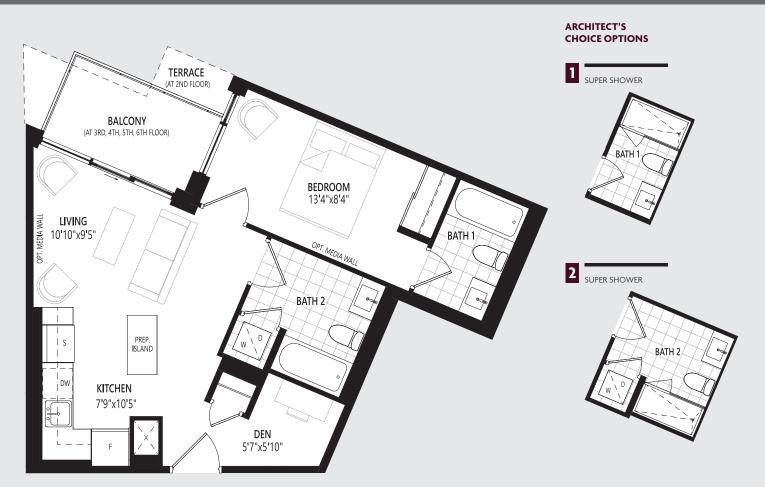

# **1BDS** 667 sq.ft. | One Bedroom + Den

## ARCHITECT'S CHOICE OPTIONS

1 SUPER SHOWER

2 SUPER SHOWER

FLOOR 2 - 6