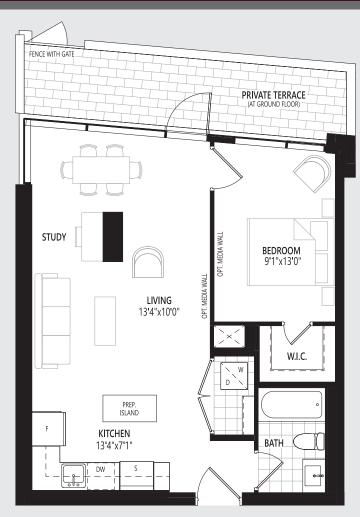

## **1BOE** 563 sq.ft. | One Bedroom





## ARCHITECT'S CHOICE OPTIONS



**KEY PLANS** 



FLOOR 7



FLOOR 8 - 12



## **1BDK** 583 sq.ft. | One Bedroom + Den





## ARCHITECT'S CHOICE OPTIONS





FLOOR 7



FLOOR 8 - 12



# **1BDO** 629 sq.ft. | One Bedroom + Den











# **1BDR** 664 sq.ft. | One Bedroom + Den





### ARCHITECT'S CHOICE OPTIONS







# **1BDS** 667 sq.ft. | One Bedroom + Den





## ARCHITECT'S CHOICE OPTIONS

1 SUPER SHOWER



2 SUPER SHOWER





FLOOR 2 - 6



# **1BDT** 683 sq.ft. | One Bedroom + Study





## ARCHITECT'S CHOICE OPTIONS







# **1BDU** 707 sq.ft. | One Bedroom + Den









## **2BOI** 674 sq.ft. | Two Bedroom





## ARCHITECT'S CHOICE OPTIONS







FLOOR 2 - 6





# **2BOJ** 686 sq.ft. | Two Bedroom





### ARCHITECT'S CHOICE OPTIONS









FLOOR 2 - 6



CLOCKWORK

## **2BDK** 893 sq.ft. | Two Bedroom + Study





### ARCHITECT'S CHOICE OPTIONS

1 SUPER SHOWER





**KEY PLANS** 



FLOOR 7



FLOOR 8 - 12



# **2BDL** 886 sq.ft. | Two Bedroom + Den











# **2BDN** 976 sq.ft. | Two Bedroom + Study





### ARCHITECT'S CHOICE OPTIONS

1 SUPER SHOWER



2 SUPER SHOWER





FLOOR 8 - 12



# **2BDO** 972 sq.ft. | Two Bedroom + Study





### ARCHITECT'S CHOICE OPTIONS

SUPER SHOWER



2 SUPER SHOWER





FLOOR 2 - 6



FLOOR 7