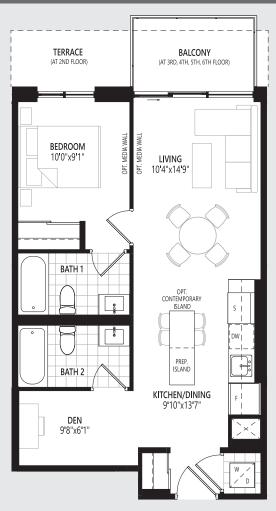

## **1BOE** 563 sq.ft. | One Bedroom





## ARCHITECT'S CHOICE OPTIONS



**KEY PLANS** 



FLOOR 7



FLOOR 8 - 12



## **1BDK** 583 sq.ft. | One Bedroom + Den





## ARCHITECT'S CHOICE OPTIONS





FLOOR 7



FLOOR 8 - 12



# **1BDO** 629 sq.ft. | One Bedroom + Den











# **1BDR** 664 sq.ft. | One Bedroom + Den





### ARCHITECT'S CHOICE OPTIONS







# **1BDS** 667 sq.ft. | One Bedroom + Den





## ARCHITECT'S CHOICE OPTIONS

1 SUPER SHOWER



2 SUPER SHOWER





FLOOR 2 - 6



# **1BDT** 683 sq.ft. | One Bedroom + Study





## ARCHITECT'S CHOICE OPTIONS







# **1BDU** 707 sq.ft. | One Bedroom + Den









## **2BOI** 674 sq.ft. | Two Bedroom





## ARCHITECT'S CHOICE OPTIONS







FLOOR 2 - 6





# **2BOJ** 686 sq.ft. | Two Bedroom





### ARCHITECT'S CHOICE OPTIONS









FLOOR 2 - 6



CLOCKWORK

## **2BDK** 893 sq.ft. | Two Bedroom + Study





### ARCHITECT'S CHOICE OPTIONS

1 SUPER SHOWER





**KEY PLANS** 



FLOOR 7



FLOOR 8 - 12



# **2BDL** 886 sq.ft. | Two Bedroom + Den











# **2BDN** 976 sq.ft. | Two Bedroom + Study





### ARCHITECT'S CHOICE OPTIONS

1 SUPER SHOWER



2 SUPER SHOWER





FLOOR 8 - 12



# **2BDO** 972 sq.ft. | Two Bedroom + S