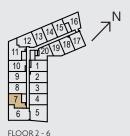

## **1BOE** 563 sq.ft. | One Bedroom





## ARCHITECT'S CHOICE OPTIONS



**KEY PLANS** 



FLOOR 7



FLOOR 8 - 12



## **1BDK** 583 sq.ft. | One Bedroom + Den





## ARCHITECT'S CHOICE OPTIONS





FLOOR 7



FLOOR 8 - 12



# **1BDO** 629 sq.ft. | One Bedroom + Den











# **1BDR** 664 sq.ft. | One Bedroom + Den





### ARCHITECT'S CHOICE OPTIONS







# **1BDS** 667 sq.ft. | One Bedroom + Den





## ARCHITECT'S CHOICE OPTIONS

1 SUPER SHOWER



2 SUPER SHOWER





FLOOR 2 - 6



# **1BDT** 683 sq.ft. | One Bedroom + Study





## ARCHITECT'S CHOICE OPTIONS







# **1BDU** 707 sq.ft. | One Bedroom + Den









## **2BOI** 674 sq.ft. | Two Bedroom





## ARCHITECT'S CHOICE OPTIONS







FLOOR 2 - 6





# **2BOJ** 686 sq.ft. | Two Bedroom





### ARCHITECT'S CHOICE OPTIONS









FLOOR 2 - 6



CLOCKWORK

## **2BDK** 893 sq.ft. | Two Bedroom + Study





### ARCHITECT'S CHOICE OPTIONS

1 SUPER SHOWER





**KEY PLANS** 



FLOOR 7



FLOOR 8 - 12



# **2BDL** 886 sq.ft. | Two Bedroom + Den











# **2BDN** 976 sq.ft. | Two Bedroom + Study





### ARCHITECT'S CHOICE OPTIONS

1 SUPER SHOWER



2 SUPER SHOWER





FLOOR