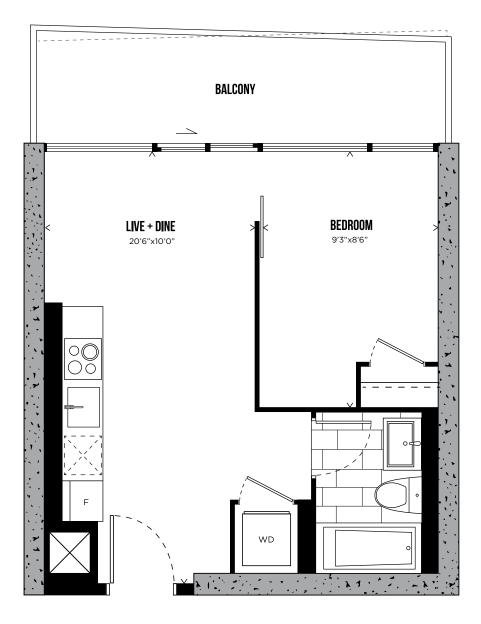

#### CHANNEL 08 ONE BEDROOM 464 SQ.FT.

LEVELS 3-30

All prices, sizes and specifications are subject to change without notice. E.&O.E.