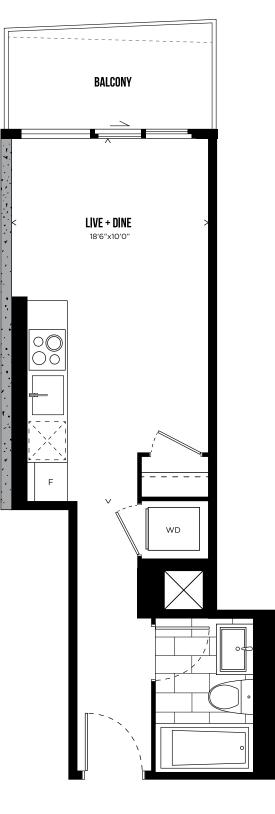

### CHANNEL 02 STUDIO 343 SQ.FT.

•

LEVELS 3-30

All prices, sizes and specific rithout notice. E.&O.E.