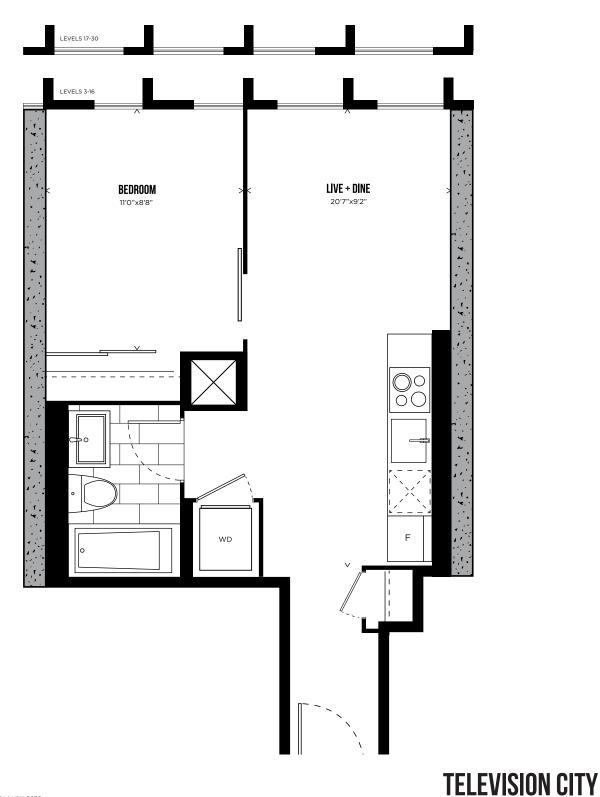

#### CHANNEL 04 ONE BEDROOM 471 SQ.FT.

LEVELS 3-30

All prices, sizes and specifications are subject to change without notice. E.&O.E.