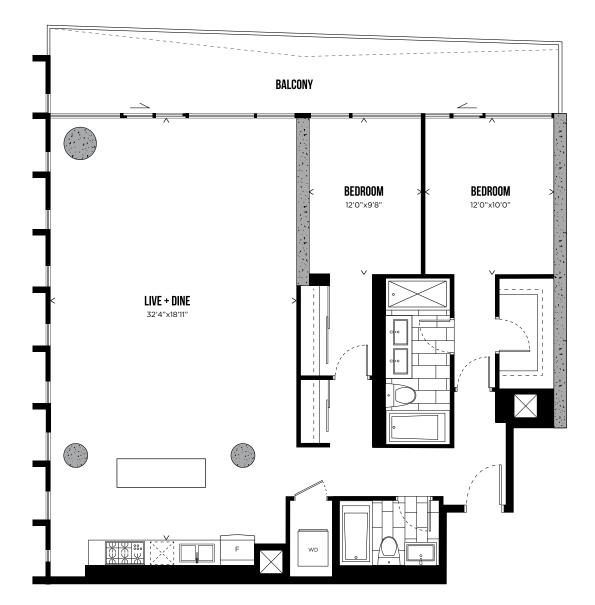

#### CHANNEL 03 TWO BEDROOM 846 SQ.FT.

LEVELS 3-30

All prices, sizes and specifications are subject to change without notice. E.&O.E.