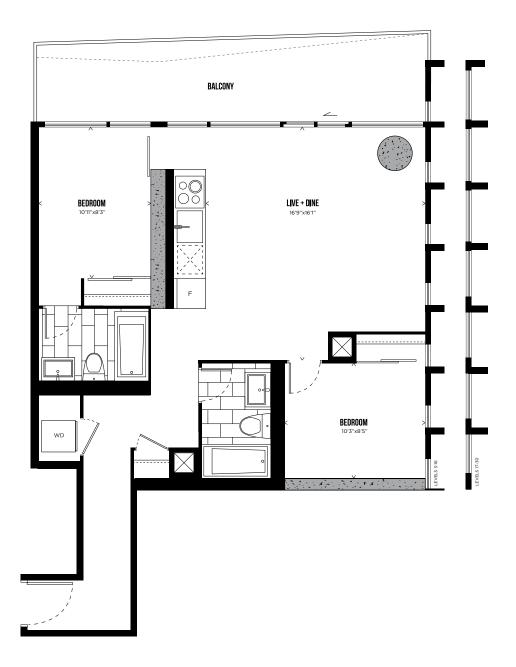

#### CHANNEL PHO4 TWO BEDROOM + DEN 1,447 SQ.FT.

#### LEVELS 31-32

All prices, sizes and specifications are subject to change without notice. E.&O.E.