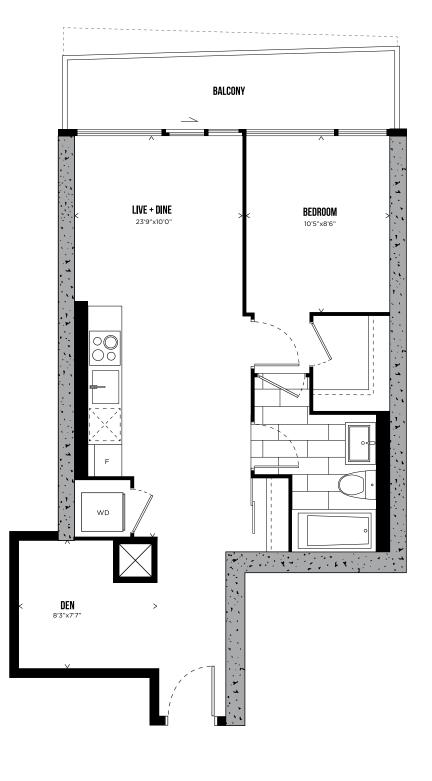

#### CHANNEL 11 ONE BEDROOM + DEN 646 SQ.FT.

All prices, sizes and specifications are subject to change without notice. E.&O.E.