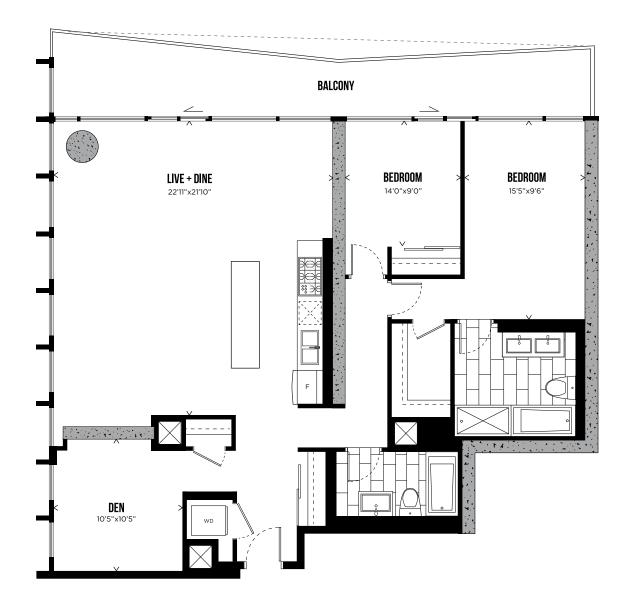

#### CHANNEL PHO4 TWO BEDROOM + DEN 1,447 SQ.FT.

#### LEVELS 31-32

All prices, sizes and specifications are subject to change without notice. E.&O.E.