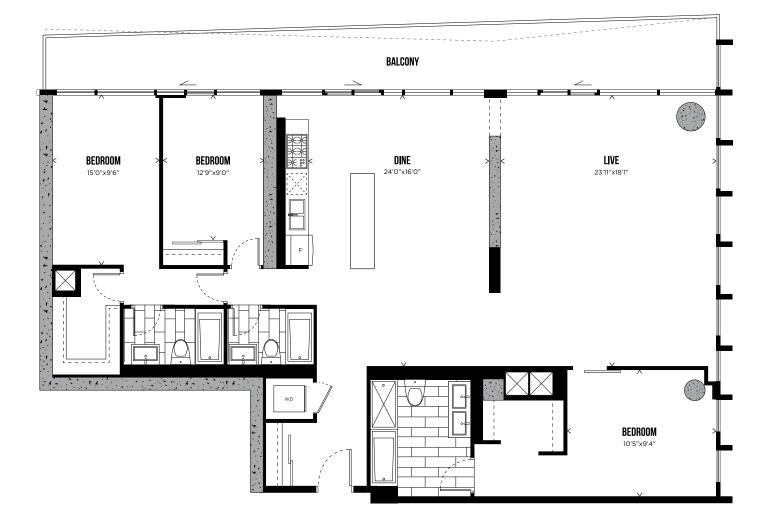

#### CHANNEL PHO1 THREE BEDROOM 2,010 SQ.FT.

**TELEVISION CITY** 

LEVELS 31-32

All prices, sizes and specifications are subject to change without notice. E.&O.E.