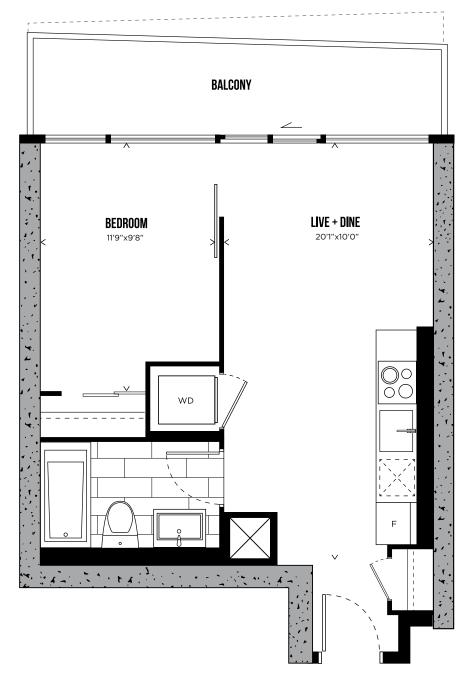

#### CHANNEL 08 ONE BEDROOM 464 SQ.FT.

LEVELS 3-30

All prices, sizes and specifications are subject to change without notice. E.&O.E.