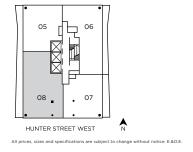

|
| Parking         | \$79,900                                             |  |  |
| Locker          | \$9,000                                              |  |  |





# PHASE 2

FLOOR PLANS

# CHANNEL 21

STUDIO 343 SQ.FT.



LEVELS 3-30



#### CHANNEL 16 ONE BEDROOM 439 SQ.FT.



LEVELS 16-30



HUNTER STREET WEST

#### CHANNEL 19 ONE BEDROOM 471 SQ.FT.



#### CHANNEL 17 ONE BEDROOM 479 SQ.FT.



LEVELS 3-30



# CHANNEL 22 ONE BEDROOM + DEN 613 SQ.FT.



HUNTER STREET WEST

LEVELS 3-30

# CHANNEL 20 TWO BEDROOM 846 SQ.FT.



# PENTHOUSE COLLECTION

## CHANNEL PH07 TWO BEDROOM 1,394 SQ.FT.



LEVELS 31-32



## CHANNEL PH05 TWO BEDROOM + DEN 1,447 SQ.FT.





## CHANNEL PH06 THREE BEDROOM + DEN 1,685 SQ.FT.



LEVELS 31-32



# CHANNEL PH08 THREE BEDROOM 2,010 SQ.FT.



LEVELS 31-32