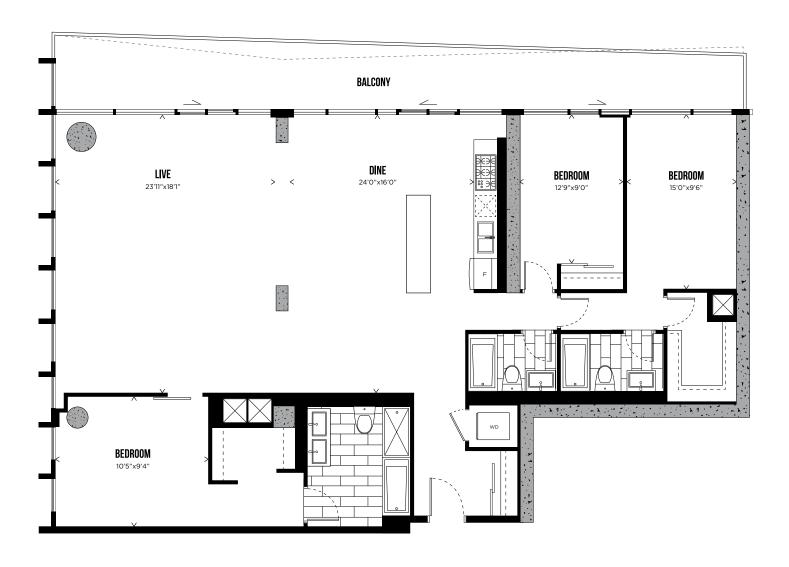

180 days |  |  |
| Parking         | \$79,900                                             |  |  |
| Locker          | \$9,000                                              |  |  |





# PHASE 2

FLOOR PLANS

# CHANNEL 21

STUDIO 343 SQ.FT.



LEVELS 3-30



#### CHANNEL 16 ONE BEDROOM 439 SQ.FT.



LEVELS 16-30



HUNTER STREET WEST

#### CHANNEL 19 ONE BEDROOM 471 SQ.FT.



#### CHANNEL 17 ONE BEDROOM 479 SQ.FT.



LEVELS 3-30



# CHANNEL 22 ONE BEDROOM + DEN 613 SQ.FT.



HUNTER STREET WEST

LEVELS 3-30

# CHANNEL 20 TWO BEDROOM 846 SQ.FT.



# PENTHOUSE COLLECTION

## CHANNEL PH07 TWO BEDROOM 1,394 SQ.FT.



LEVELS 31-32



## CHANNEL PH05 TWO BEDROOM + DEN 1,447 SQ.FT.





## CHANNEL PH06 THREE BEDROOM + DEN 1,685 SQ.FT.



LEVELS 31-32



# CHANNEL PH08 THREE BEDROOM 2,010 SQ.FT.



LEVELS 31-32