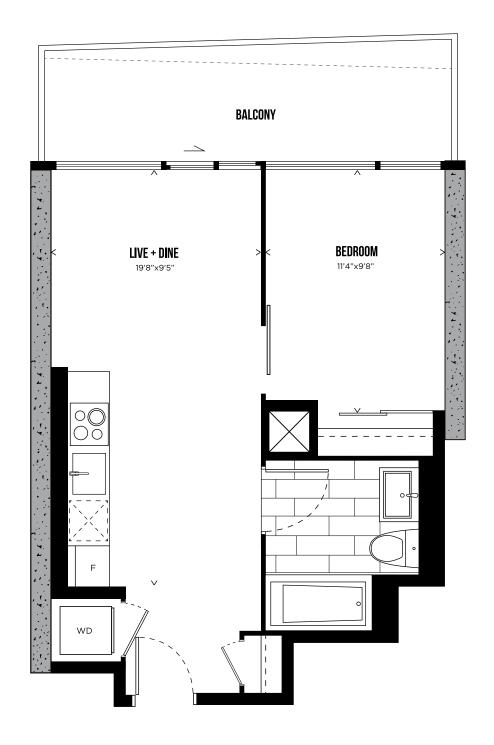

tenance Fee | \$0.63 per square foot                               |  |  |
|-----------------|------------------------------------------------------|--|--|
| Property Tax    | Estimated at 0.65%                                   |  |  |
| Occupancy       | Spring 2027                                          |  |  |
| Deposits        | 2% due on signing<br>1% in 90 days<br>2% in 180 days |  |  |
| Parking         | \$79,900                                             |  |  |
| Locker          | \$9,000                                              |  |  |





# PHASE 2

FLOOR PLANS

# CHANNEL 21

STUDIO 343 SQ.FT.



LEVELS 3-30



#### CHANNEL 16 ONE BEDROOM 439 SQ.FT.



LEVELS 16-30



HUNTER STREET WEST

#### CHANNEL 19 ONE BEDROOM 471 SQ.FT.



#### CHANNEL 17 ONE BEDROOM 479 SQ.FT.



LEVELS 3-30



# CHANNEL 22 ONE BEDROOM + DEN 613 SQ.FT.



HUNTER STREET WEST

LEVELS 3-30

# CHANNEL 20 TWO BEDROOM 846 SQ.FT.



# PENTHOUSE COLLECTION

## CHANNEL PH07 TWO BEDROOM 1,394 SQ.FT.



LEVELS 31-32



## CHANNEL PH05 TWO BEDROOM + DEN 1,447 SQ.FT.





## CHANNEL PH06 THREE BEDROOM + DEN 1,685 SQ.FT.



LEVELS 31-32



# CHANNEL PH08 THREE BEDROOM 2,010 SQ.FT.



LEVELS 31-32