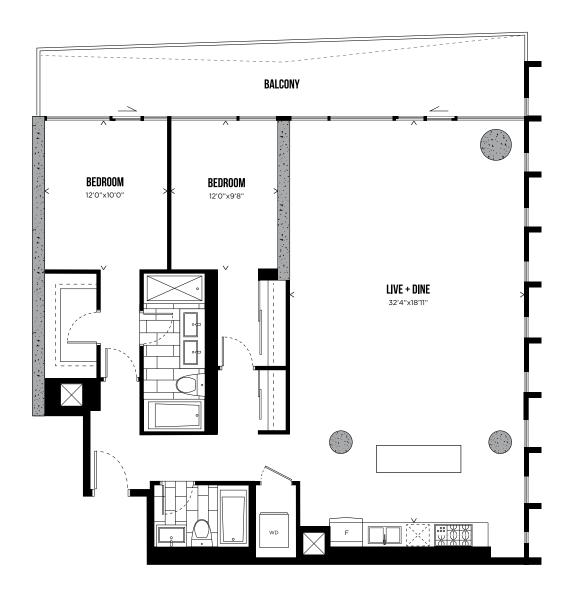

|  |  |
| Occupancy       | Spring 2027                                          |  |  |
| Deposits        | 2% due on signing<br>1% in 90 days<br>2% in 180 days |  |  |
| Parking         | \$79,900                                             |  |  |
| Locker          | \$9,000                                              |  |  |





# PHASE 2

FLOOR PLANS

# CHANNEL 21

STUDIO 343 SQ.FT.



LEVELS 3-30



#### CHANNEL 16 ONE BEDROOM 439 SQ.FT.



LEVELS 16-30



HUNTER STREET WEST

#### CHANNEL 19 ONE BEDROOM 471 SQ.FT.



#### CHANNEL 17 ONE BEDROOM 479 SQ.FT.



LEVELS 3-30



# CHANNEL 22 ONE BEDROOM + DEN 613 SQ.FT.



HUNTER STREET WEST

LEVELS 3-30

# CHANNEL 20 TWO BEDROOM 846 SQ.FT.



# PENTHOUSE COLLECTION

## CHANNEL PH07 TWO BEDROOM 1,394 SQ.FT.



LEVELS 31-32



## CHANNEL PH05 TWO BEDROOM + DEN 1,447 SQ.FT.





## CHANNEL PH06 THREE BEDROOM + DEN 1,685 SQ.FT.



LEVELS 31-32



# CHANNEL PH08 THREE BEDROOM 2,010 SQ.FT.



LEVELS 31-32