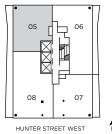

|  |  |
| Deposits        | 2% due on signing<br>1% in 90 days<br>2% in 180 days |  |  |
| Parking         | \$79,900                                             |  |  |
| Locker          | \$9,000                                              |  |  |





# PHASE 2

FLOOR PLANS

# CHANNEL 21

STUDIO 343 SQ.FT.



LEVELS 3-30



#### CHANNEL 16 ONE BEDROOM 439 SQ.FT.



LEVELS 16-30



HUNTER STREET WEST

#### CHANNEL 19 ONE BEDROOM 471 SQ.FT.



#### CHANNEL 17 ONE BEDROOM 479 SQ.FT.



LEVELS 3-30



# CHANNEL 22 ONE BEDROOM + DEN 613 SQ.FT.



HUNTER STREET WEST

LEVELS 3-30

# CHANNEL 20 TWO BEDROOM 846 SQ.FT.



# PENTHOUSE COLLECTION

## CHANNEL PH07 TWO BEDROOM 1,394 SQ.FT.



LEVELS 31-32



## CHANNEL PH05 TWO BEDROOM + DEN 1,447 SQ.FT.





## CHANNEL PH06 THREE BEDROOM + DEN 1,685 SQ.FT.



LEVELS 31-32



# CHANNEL PH08 THREE BEDROOM 2,010 SQ.FT.



LEVELS 31-32