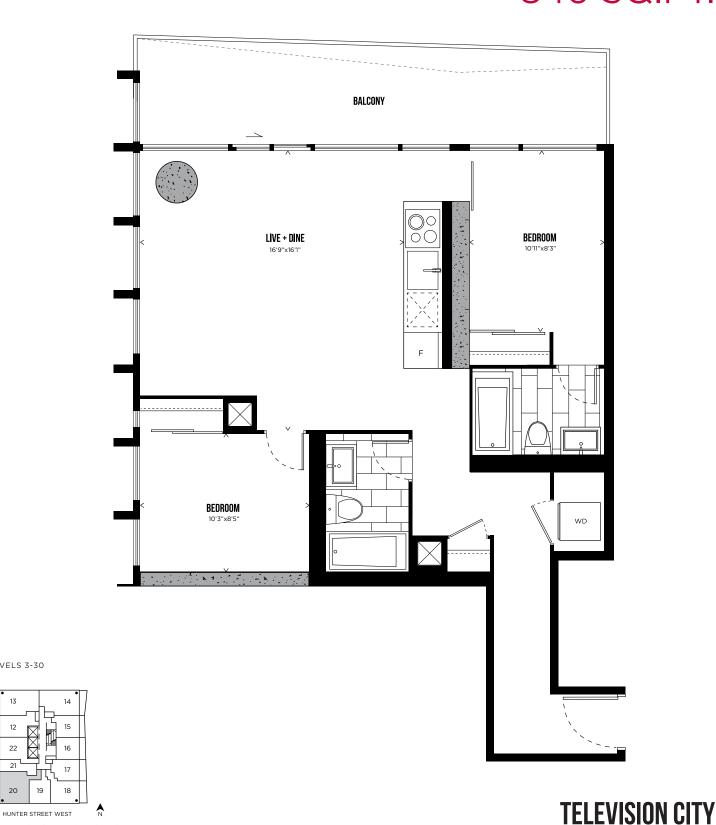

----------------|--|--|
| Property Tax    | Estimated at 0.65%                                   |  |  |
| Occupancy       | Spring 2027                                          |  |  |
| Deposits        | 2% due on signing<br>1% in 90 days<br>2% in 180 days |  |  |
| Parking         | \$79,900                                             |  |  |
| Locker          | \$9,000                                              |  |  |





# PHASE 2

FLOOR PLANS

# CHANNEL 21

STUDIO 343 SQ.FT.



LEVELS 3-30



#### CHANNEL 16 ONE BEDROOM 439 SQ.FT.



LEVELS 16-30



HUNTER STREET WEST

#### CHANNEL 19 ONE BEDROOM 471 SQ.FT.



#### CHANNEL 17 ONE BEDROOM 479 SQ.FT.



LEVELS 3-30



# CHANNEL 22 ONE BEDROOM + DEN 613 SQ.FT.



HUNTER STREET WEST

LEVELS 3-30

# CHANNEL 20 TWO BEDROOM 846 SQ.FT.



# PENTHOUSE COLLECTION

## CHANNEL PH07 TWO BEDROOM 1,394 SQ.FT.



LEVELS 31-32



## CHANNEL PH05 TWO BEDROOM + DEN 1,447 SQ.FT.





## CHANNEL PH06 THREE BEDROOM + DEN 1,685 SQ.FT.



LEVELS 31-32



# CHANNEL PH08 THREE BEDROOM 2,010 SQ.FT.



LEVELS 31-32