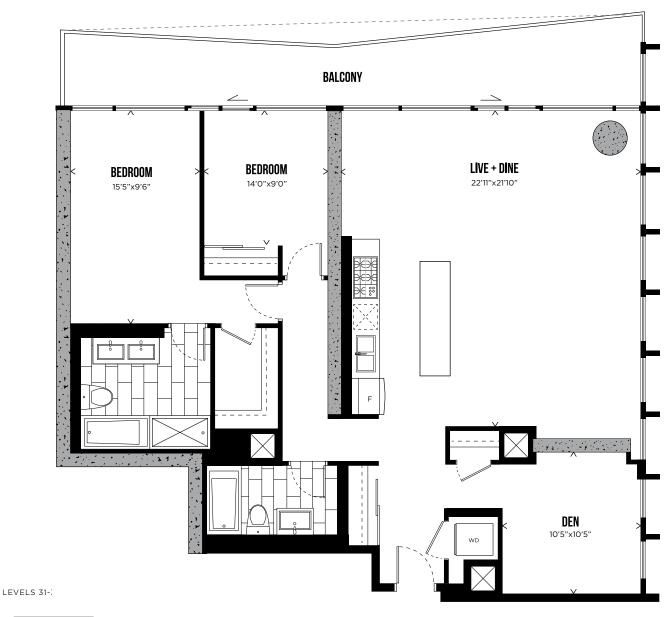

27                                          |  |  |
| Deposits        | 2% due on signing<br>1% in 90 days<br>2% in 180 days |  |  |
| Parking         | \$79,900                                             |  |  |
| Locker          | \$9,000                                              |  |  |





# PHASE 2

FLOOR PLANS

# CHANNEL 21

STUDIO 343 SQ.FT.



LEVELS 3-30



#### CHANNEL 16 ONE BEDROOM 439 SQ.FT.



LEVELS 16-30



HUNTER STREET WEST

#### CHANNEL 19 ONE BEDROOM 471 SQ.FT.



#### CHANNEL 17 ONE BEDROOM 479 SQ.FT.



LEVELS 3-30



# CHANNEL 22 ONE BEDROOM + DEN 613 SQ.FT.



HUNTER STREET WEST

LEVELS 3-30

# CHANNEL 20 TWO BEDROOM 846 SQ.FT.



# PENTHOUSE COLLECTION

## CHANNEL PH07 TWO BEDROOM 1,394 SQ.FT.



LEVELS 31-32



## CHANNEL PH05 TWO BEDROOM + DEN 1,447 SQ.FT.





## CHANNEL PH06 THREE BEDROOM + DEN 1,685 SQ.FT.



LEVELS 31-32



# CHANNEL PH08 THREE BEDROOM 2,010 SQ.FT.



LEVELS 31-32