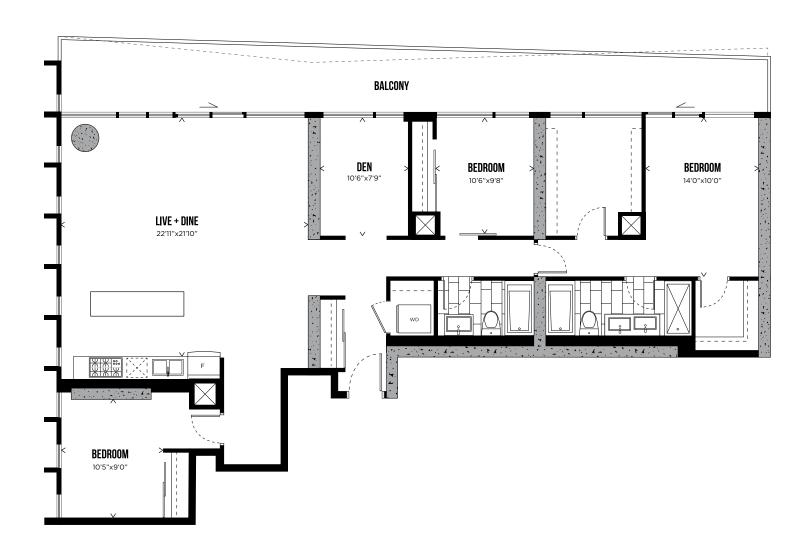

Deposits        | 2% due on signing<br>1% in 90 days<br>2% in 180 days |  |  |
| Parking         | \$79,900                                             |  |  |
| Locker          | \$9,000                                              |  |  |





# PHASE 2

FLOOR PLANS

# CHANNEL 21

STUDIO 343 SQ.FT.



LEVELS 3-30



#### CHANNEL 16 ONE BEDROOM 439 SQ.FT.



LEVELS 16-30



HUNTER STREET WEST

#### CHANNEL 19 ONE BEDROOM 471 SQ.FT.



#### CHANNEL 17 ONE BEDROOM 479 SQ.FT.



LEVELS 3-30



# CHANNEL 22 ONE BEDROOM + DEN 613 SQ.FT.



HUNTER STREET WEST

LEVELS 3-30

# CHANNEL 20 TWO BEDROOM 846 SQ.FT.



# PENTHOUSE COLLECTION

## CHANNEL PH07 TWO BEDROOM 1,394 SQ.FT.



LEVELS 31-32



## CHANNEL PH05 TWO BEDROOM + DEN 1,447 SQ.FT.





## CHANNEL PH06 THREE BEDROOM + DEN 1,685 SQ.FT.



LEVELS 31-32



# CHANNEL PH08 THREE BEDROOM 2,010 SQ.FT.



LEVELS 31-32