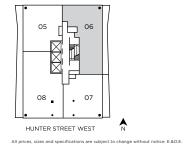

| 2% due on signing<br>1% in 90 days<br>2% in 180 days |  |  |
| Parking         | \$79,900                                             |  |  |
| Locker          | \$9,000                                              |  |  |





# PHASE 2

FLOOR PLANS

# CHANNEL 21

STUDIO 343 SQ.FT.



LEVELS 3-30



#### CHANNEL 16 ONE BEDROOM 439 SQ.FT.



LEVELS 16-30



HUNTER STREET WEST

#### CHANNEL 19 ONE BEDROOM 471 SQ.FT.



#### CHANNEL 17 ONE BEDROOM 479 SQ.FT.



LEVELS 3-30



# CHANNEL 22 ONE BEDROOM + DEN 613 SQ.FT.



HUNTER STREET WEST

LEVELS 3-30

# CHANNEL 20 TWO BEDROOM 846 SQ.FT.



# PENTHOUSE COLLECTION

## CHANNEL PH07 TWO BEDROOM 1,394 SQ.FT.



LEVELS 31-32



## CHANNEL PH05 TWO BEDROOM + DEN 1,447 SQ.FT.





## CHANNEL PH06 THREE BEDROOM + DEN 1,685 SQ.FT.



LEVELS 31-32



# CHANNEL PH08 THREE BEDROOM 2,010 SQ.FT.



LEVELS 31-32