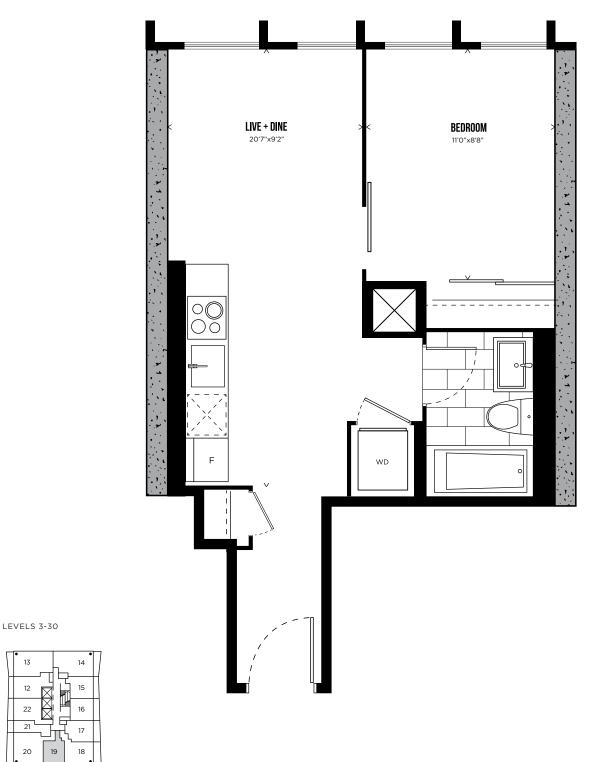

Balcony          | \$2,602,900   |

| Maintenance Fee | \$0.63 per square foot                               |  |  |
|-----------------|------------------------------------------------------|--|--|
| Property Tax    | Estimated at 0.65%                                   |  |  |
| Occupancy       | Spring 2027                                          |  |  |
| Deposits        | 2% due on signing<br>1% in 90 days<br>2% in 180 days |  |  |
| Parking         | \$79,900                                             |  |  |
| Locker          | \$9,000                                              |  |  |





# PHASE 2

FLOOR PLANS

# CHANNEL 21

STUDIO 343 SQ.FT.



LEVELS 3-30



#### CHANNEL 16 ONE BEDROOM 439 SQ.FT.



LEVELS 16-30



HUNTER STREET WEST

#### CHANNEL 19 ONE BEDROOM 471 SQ.FT.



#### CHANNEL 17 ONE BEDROOM 479 SQ.FT.



LEVELS 3-30



# CHANNEL 22 ONE BEDROOM + DEN 613 SQ.FT.



HUNTER STREET WEST

LEVELS 3-30

# CHANNEL 20 TWO BEDROOM 846 SQ.FT.



# PENTHOUSE COLLECTION

## CHANNEL PH07 TWO BEDROOM 1,394 SQ.FT.



LEVELS 31-32



## CHANNEL PH05 TWO BEDROOM + DEN 1,447 SQ.FT.





## CHANNEL PH06 THREE BEDROOM + DEN 1,685 SQ.FT.



LEVELS 31-32



# CHANNEL PH08 THREE BEDROOM 2,010 SQ.FT.



LEVELS 31-32