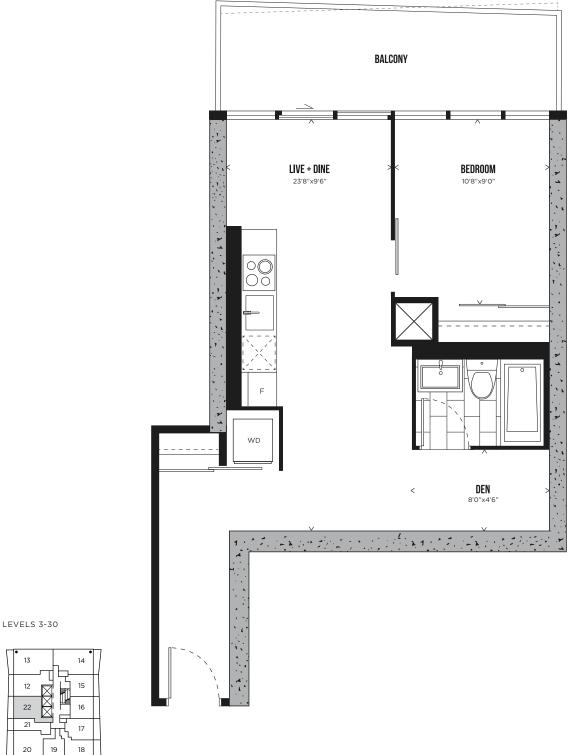

|  |  |
|-----------------|------------------------------------------------------|--|--|
| Property Tax    | Estimated at 0.65%                                   |  |  |
| Occupancy       | Spring 2027                                          |  |  |
| Deposits        | 2% due on signing<br>1% in 90 days<br>2% in 180 days |  |  |
| Parking         | \$79,900                                             |  |  |
| Locker          | \$9,000                                              |  |  |





# PHASE 2

FLOOR PLANS

# CHANNEL 21

STUDIO 343 SQ.FT.



LEVELS 3-30



#### CHANNEL 16 ONE BEDROOM 439 SQ.FT.



LEVELS 16-30



HUNTER STREET WEST

#### CHANNEL 19 ONE BEDROOM 471 SQ.FT.



#### CHANNEL 17 ONE BEDROOM 479 SQ.FT.



LEVELS 3-30



# CHANNEL 22 ONE BEDROOM + DEN 613 SQ.FT.



HUNTER STREET WEST

LEVELS 3-30

# CHANNEL 20 TWO BEDROOM 846 SQ.FT.



# PENTHOUSE COLLECTION

## CHANNEL PH07 TWO BEDROOM 1,394 SQ.FT.



LEVELS 31-32



## CHANNEL PH05 TWO BEDROOM + DEN 1,447 SQ.FT.





## CHANNEL PH06 THREE BEDROOM + DEN 1,685 SQ.FT.



LEVELS 31-32



# CHANNEL PH08 THREE BEDROOM 2,010 SQ.FT.



LEVELS 31-32