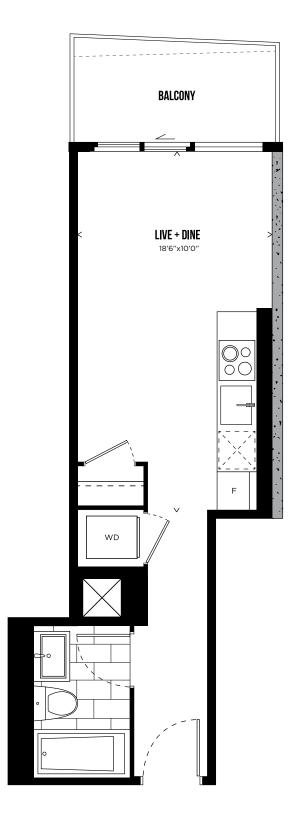

PH 06 | North-East  | Balcony          | \$2,202,900   |
| 3108                 | 3 Bed   | 2,010     | Channel PH 08 | South-West  | Balcony          | \$2,602,900   |

| Maintenance Fee | \$0.63 per square foot                               |  |  |
|-----------------|------------------------------------------------------|--|--|
| Property Tax    | Estimated at 0.65%                                   |  |  |
| Occupancy       | Spring 2027                                          |  |  |
| Deposits        | 2% due on signing<br>1% in 90 days<br>2% in 180 days |  |  |
| Parking         | \$79,900                                             |  |  |
| Locker          | \$9,000                                              |  |  |





# PHASE 2

FLOOR PLANS

# CHANNEL 21

STUDIO 343 SQ.FT.



LEVELS 3-30



#### CHANNEL 16 ONE BEDROOM 439 SQ.FT.



LEVELS 16-30



HUNTER STREET WEST

#### CHANNEL 19 ONE BEDROOM 471 SQ.FT.



#### CHANNEL 17 ONE BEDROOM 479 SQ.FT.



LEVELS 3-30



# CHANNEL 22 ONE BEDROOM + DEN 613 SQ.FT.



HUNTER STREET WEST

LEVELS 3-30

# CHANNEL 20 TWO BEDROOM 846 SQ.FT.



# PENTHOUSE COLLECTION

## CHANNEL PH07 TWO BEDROOM 1,394 SQ.FT.



LEVELS 31-32



## CHANNEL PH05 TWO BEDROOM + DEN 1,447 SQ.FT.





## CHANNEL PH06 THREE BEDROOM + DEN 1,685 SQ.FT.



LEVELS 31-32



# CHANNEL PH08 THREE BEDROOM 2,010 SQ.FT.



LEVELS 31-32