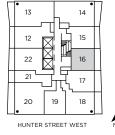

| 3 Bed   | 2,010     | Channel PH 08 | South-West  | Balcony          | \$2,602,900   |

| Maintenance Fee | \$0.63 per square foot                               |  |  |
|-----------------|------------------------------------------------------|--|--|
| Property Tax    | Estimated at 0.65%                                   |  |  |
| Occupancy       | Spring 2027                                          |  |  |
| Deposits        | 2% due on signing<br>1% in 90 days<br>2% in 180 days |  |  |
| Parking         | \$79,900                                             |  |  |
| Locker          | \$9,000                                              |  |  |





# PHASE 2

FLOOR PLANS

# CHANNEL 21

STUDIO 343 SQ.FT.



LEVELS 3-30



#### CHANNEL 16 ONE BEDROOM 439 SQ.FT.



LEVELS 16-30



HUNTER STREET WEST

#### CHANNEL 19 ONE BEDROOM 471 SQ.FT.



#### CHANNEL 17 ONE BEDROOM 479 SQ.FT.



LEVELS 3-30



# CHANNEL 22 ONE BEDROOM + DEN 613 SQ.FT.



HUNTER STREET WEST

LEVELS 3-30

# CHANNEL 20 TWO BEDROOM 846 SQ.FT.



# PENTHOUSE COLLECTION

## CHANNEL PH07 TWO BEDROOM 1,394 SQ.FT.



LEVELS 31-32



## CHANNEL PH05 TWO BEDROOM + DEN 1,447 SQ.FT.





## CHANNEL PH06 THREE BEDROOM + DEN 1,685 SQ.FT.



LEVELS 31-32



# CHANNEL PH08 THREE BEDROOM 2,010 SQ.FT.



LEVELS 31-32