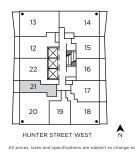

East  | Balcony          | \$2,202,900   |
| 3108                 | 3 Bed   | 2,010     | Channel PH 08 | South-West  | Balcony          | \$2,602,900   |

| Maintenance Fee | \$0.63 per square foot                               |  |  |
|-----------------|------------------------------------------------------|--|--|
| Property Tax    | Estimated at 0.65%                                   |  |  |
| Occupancy       | Spring 2027                                          |  |  |
| Deposits        | 2% due on signing<br>1% in 90 days<br>2% in 180 days |  |  |
| Parking         | \$79,900                                             |  |  |
| Locker          | \$9,000                                              |  |  |





# PHASE 2

FLOOR PLANS

# CHANNEL 21

STUDIO 343 SQ.FT.



LEVELS 3-30



#### CHANNEL 16 ONE BEDROOM 439 SQ.FT.



LEVELS 16-30



HUNTER STREET WEST

#### CHANNEL 19 ONE BEDROOM 471 SQ.FT.



#### CHANNEL 17 ONE BEDROOM 479 SQ.FT.



LEVELS 3-30



# CHANNEL 22 ONE BEDROOM + DEN 613 SQ.FT.



HUNTER STREET WEST

LEVELS 3-30

# CHANNEL 20 TWO BEDROOM 846 SQ.FT.



# PENTHOUSE COLLECTION

## CHANNEL PH07 TWO BEDROOM 1,394 SQ.FT.



LEVELS 31-32



## CHANNEL PH05 TWO BEDROOM + DEN 1,447 SQ.FT.





## CHANNEL PH06 THREE BEDROOM + DEN 1,685 SQ.FT.



LEVELS 31-32



# CHANNEL PH08 THREE BEDROOM 2,010 SQ.FT.



LEVELS 31-32