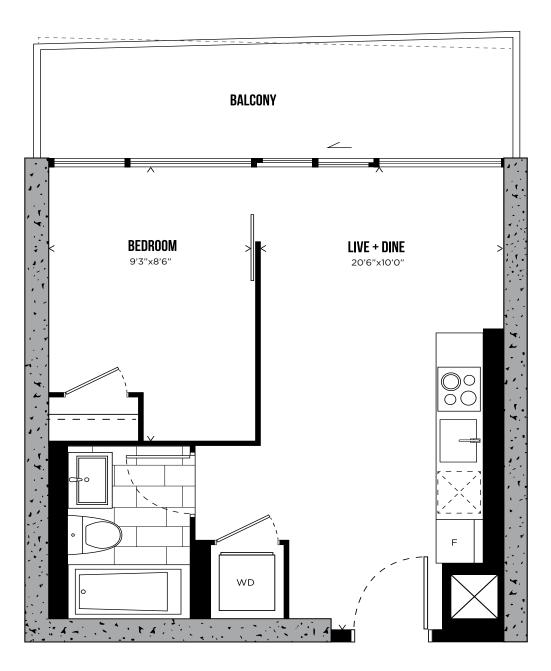

| 3108                 | 3 Bed   | 2,010     | Channel PH 08 | South-West  | Balcony          | \$2,602,900   |

| Maintenance Fee | \$0.63 per square foot                               |  |  |
|-----------------|------------------------------------------------------|--|--|
| Property Tax    | Estimated at 0.65%                                   |  |  |
| Occupancy       | Spring 2027                                          |  |  |
| Deposits        | 2% due on signing<br>1% in 90 days<br>2% in 180 days |  |  |
| Parking         | \$79,900                                             |  |  |
| Locker          | \$9,000                                              |  |  |





# PHASE 2

FLOOR PLANS

# CHANNEL 21

STUDIO 343 SQ.FT.



LEVELS 3-30



#### CHANNEL 16 ONE BEDROOM 439 SQ.FT.



LEVELS 16-30



HUNTER STREET WEST

#### CHANNEL 19 ONE BEDROOM 471 SQ.FT.



#### CHANNEL 17 ONE BEDROOM 479 SQ.FT.



LEVELS 3-30



# CHANNEL 22 ONE BEDROOM + DEN 613 SQ.FT.



HUNTER STREET WEST

LEVELS 3-30

# CHANNEL 20 TWO BEDROOM 846 SQ.FT.



# PENTHOUSE COLLECTION

## CHANNEL PH07 TWO BEDROOM 1,394 SQ.FT.



LEVELS 31-32



## CHANNEL PH05 TWO BEDROOM + DEN 1,447 SQ.FT.





## CHANNEL PH06 THREE BEDROOM + DEN 1,685 SQ.FT.



LEVELS 31-32



# CHANNEL PH08 THREE BEDROOM 2,010 SQ.FT.



LEVELS 31-32