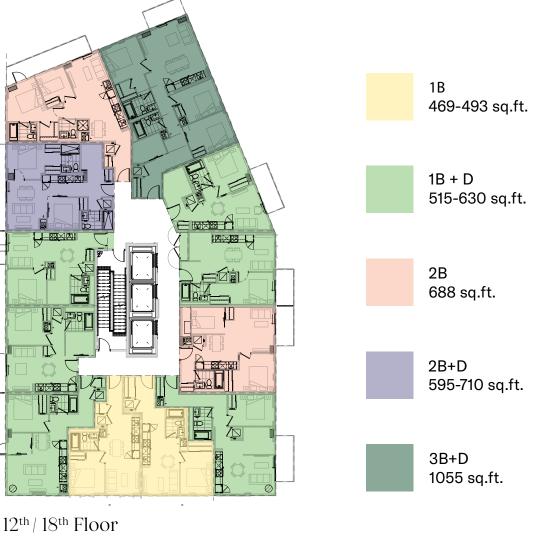

## The MAIN TOWER II AT THE DAWES

M A R L I N S P R I N G

 $7^{th}$  /  $11^{th}$  Floor

All rights reserved. Buildings and views not to scale. Some features and finishes herein are upgrades or are for illustrative purposes only and may not be available. Furniture is displayed for illustration purposes only. Layout does not necessarily reflect the electrical plan for the suite. Suites are sold unfurnished. Balcony, terrace and façade variations may apply, contact a sales representative for further details. Illustrations are artist's concept only. Prices and specifications subject to change without notice. E. & O.E.