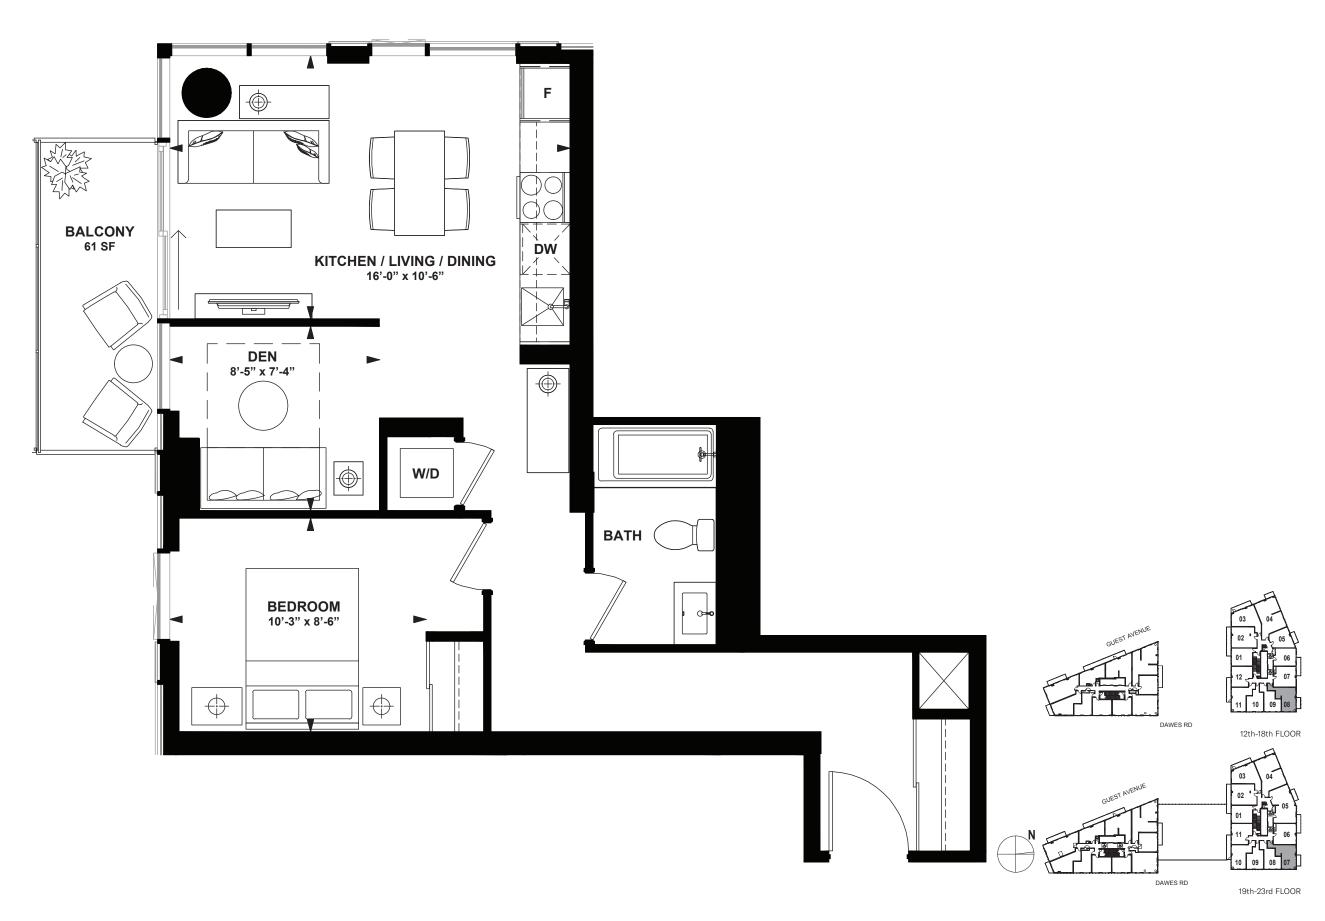

## 7.97

1 Bedroom + Den

INTERIOR: 515 SF BALCONY: 64 SF

12th FLOOR

M A R L I N S P R I N G

# £-92

1 Bedroom + Den

INTERIOR: 515 SF