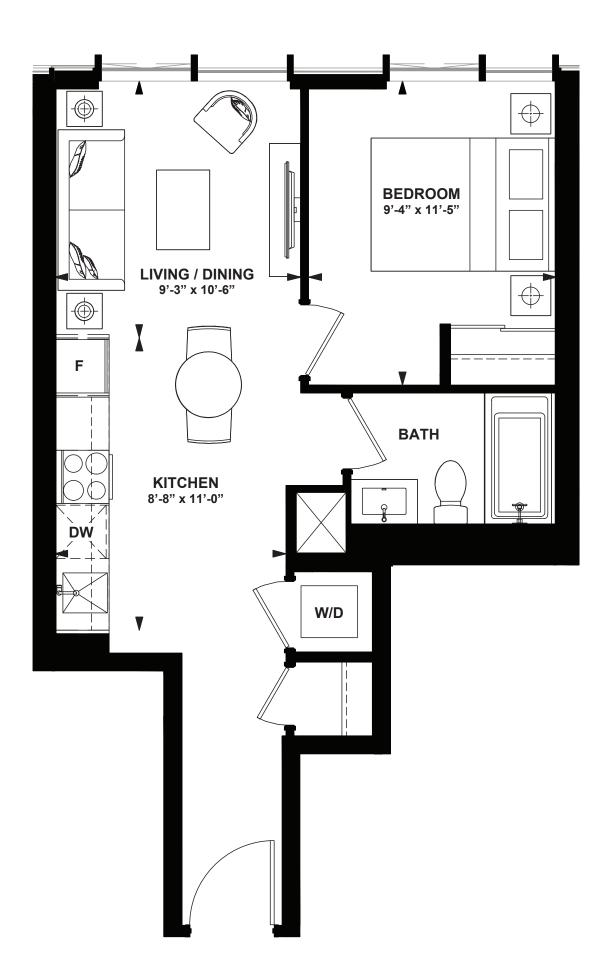

### 25

1 Bedroom + Den

INTERIOR: 515 SF BALCONY: 48 SF

12th FLOOR

All rights reserved. Buildings and views not to scale. Some features and finishes herein are upgrades or are for illustrative purposes only and may not be available. Furniture is displayed for illustration purposes only. Layout does not necessarily reflect the electrical plan for the suite. Suites are sold unfurnished. Balcony, terrace and façade variations may apply, contact a sales representative for further details. Illustrations are artist's concept only. Prices and specifications subject to change without notice. E. & O.E. February 2022.

INTERIOR: 516 SF BALCONY: 48 SF

13th-18th FLOOR