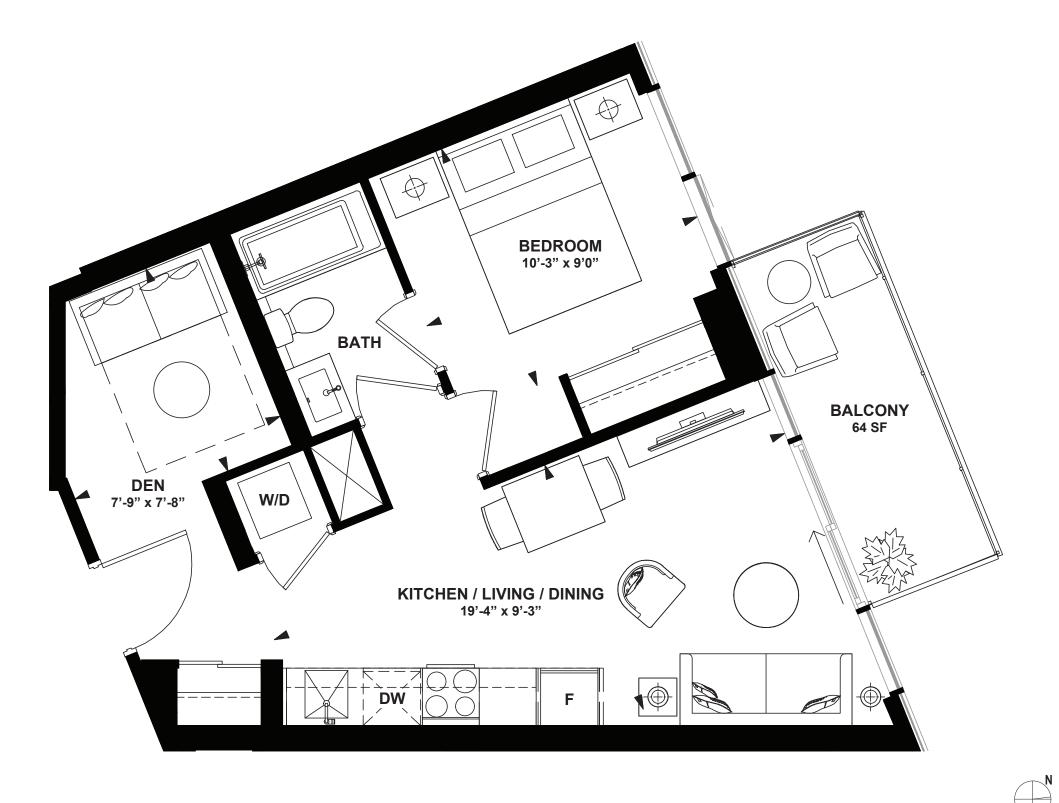

## 7.97

1 Bedroom + Den

INTERIOR: 515 SF BALCONY: 64 SF

12th FLOOR

M A R L I N S P R I N G

# £-92

1 Bedroom + Den

INTERIOR: 515 SF

### 797

1 Bedroom + Den

INTERIOR: 515 SF BALCONY: 64 SF

13th-18th FLOOR

M A R L I N S P R I N G

INTERIOR: 515 SF