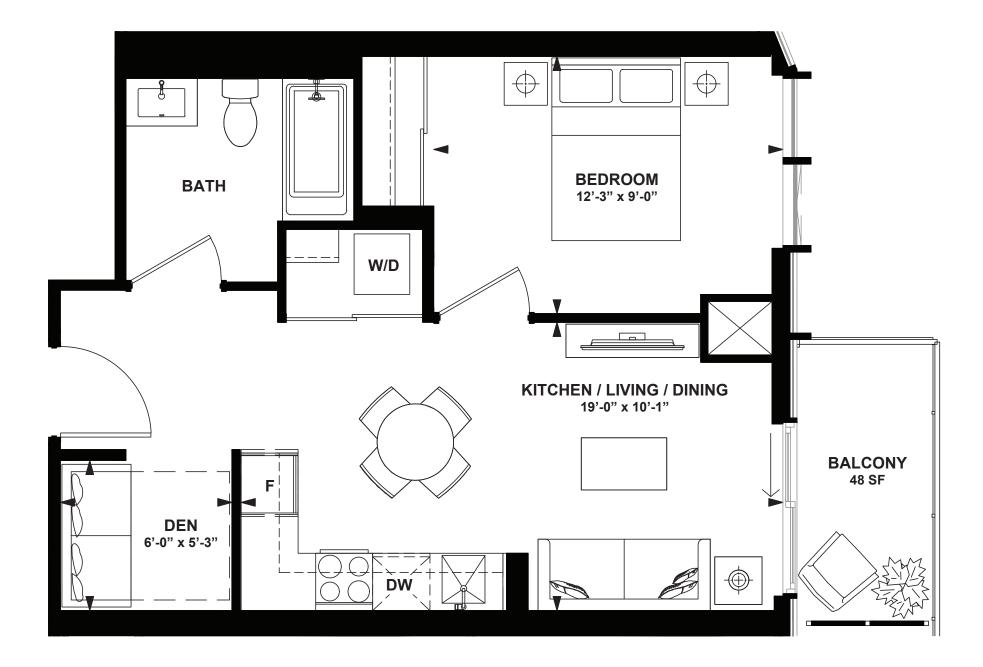

## 7.97

1 Bedroom + Den

INTERIOR: 515 SF BALCONY: 64 SF

12th FLOOR

M A R L I N S P R I N G

### 797

1 Bedroom + Den

INTERIOR: 515 SF BALCONY: 64 SF

13th-18th FLOOR

M A R L I N S P R I N G

INTERIOR: 515 SF

### 25

1 Bedroom + Den

INTERIOR: 515 SF BALCONY: 48 SF

12th FLOOR

All rights reserved. Buildings and views not to scale. Some features and finishes herein are upgrades or are for illustrative purposes only and may not be available. Furniture is displayed for illustration purposes only. Layout does not necessarily reflect the electrical plan for the suite. Suites are sold unfurnished. Balcony, terrace and façade variations may apply, contact a sales representative for further details. Illustrations are artist's concept only. Prices and specifications subject to change without notice. E. & O.E. February 2022.