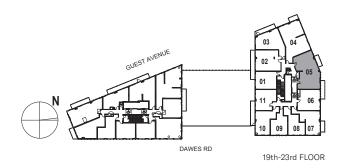

# MAIN AIN

TOWER II AT THE DAWES

INTERIOR: 536 SF TERRACE: 30 SF

INTERIOR: 686 SF BALCONY: 116 SF

INTERIOR: 932 SF BALCONY: 92 SF TERRACE: 30 SF

INTERIOR: 710 SF BALCONY: 118 SF

INTERIOR: 1,055 SF BALCONY: 53 SF

INTERIOR: 1,055 SF BALCONY: 53 SF

13th-23rd FLOOR

All rights reserved. Buildings and views not to scale. Some features and finishes herein are upgrades or are for illustrative purposes only and may not be available. Furniture is displayed for illustration purposes only. Layout does not necessarily reflect the electrical plan for the suite. Suites are sold unfurnished. Balcony, terrace and façade variations may apply, contact a sales representative for further details. Illustrations are artist's concept only. Prices and specifications subject to change without notice. E. & O.E. February 2022.