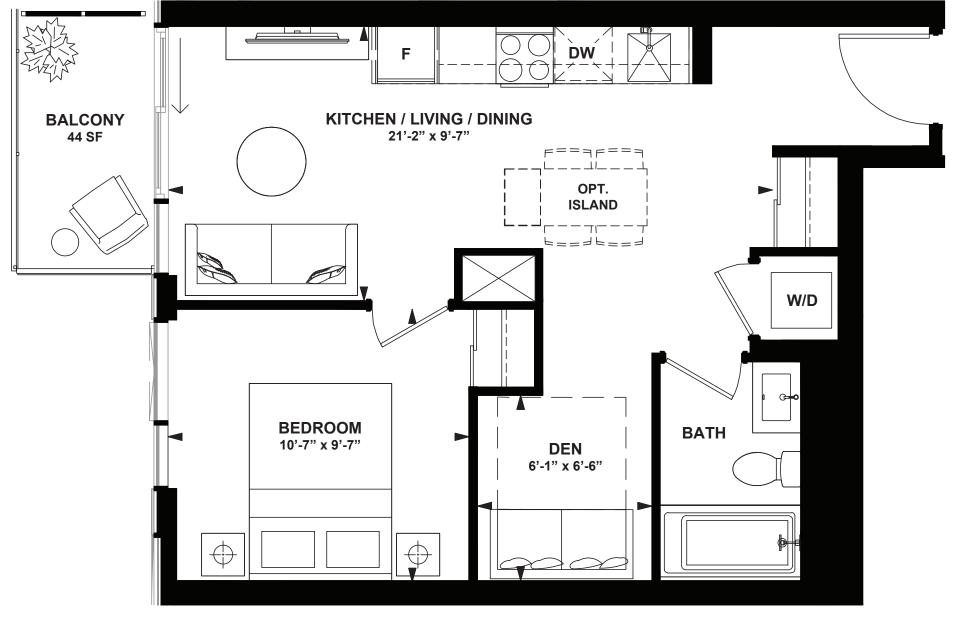

### 797

1 Bedroom + Den

INTERIOR: 515 SF BALCONY: 64 SF

13th-18th FLOOR

M A R L I N S P R I N G

INTERIOR: 515 SF

INTERIOR: 516 SF BALCONY: 48 SF

13th-18th FLOOR