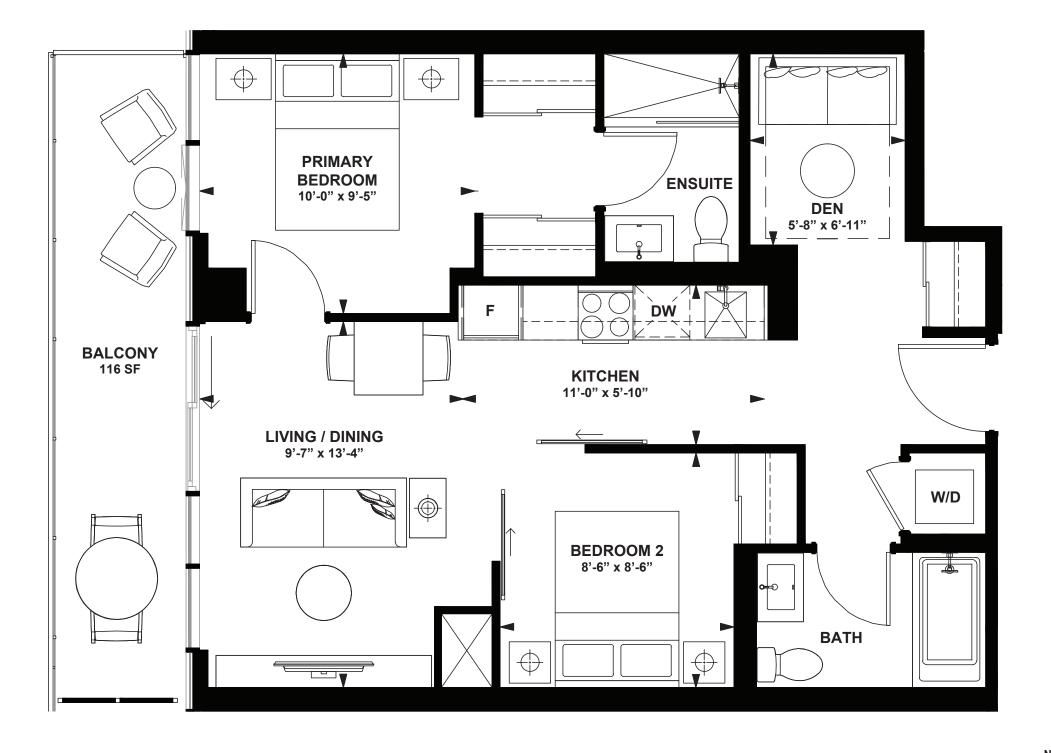

## 2.92

2 Bedroom

INTERIOR: 595 SF BALCONY: 53 SF

Jr 2 Bedroom

INTERIOR: 630 SF

Jr 2 Bedroom

INTERIOR: 630 SF BALCONY: 61 SF

INTERIOR: 493 SF

### 1 Bedroom + Optional Den

INTERIOR: 590 SF BALCONY: 83 SF

1 Bedroom + Optional Den

INTERIOR: 600 SF

M A R L I N S P R I N G

Jr 2 Bedroom

INTERIOR: 536 SF BALCONY: 52 SF

INTERIOR: 521 SF BALCONY: 44 SF