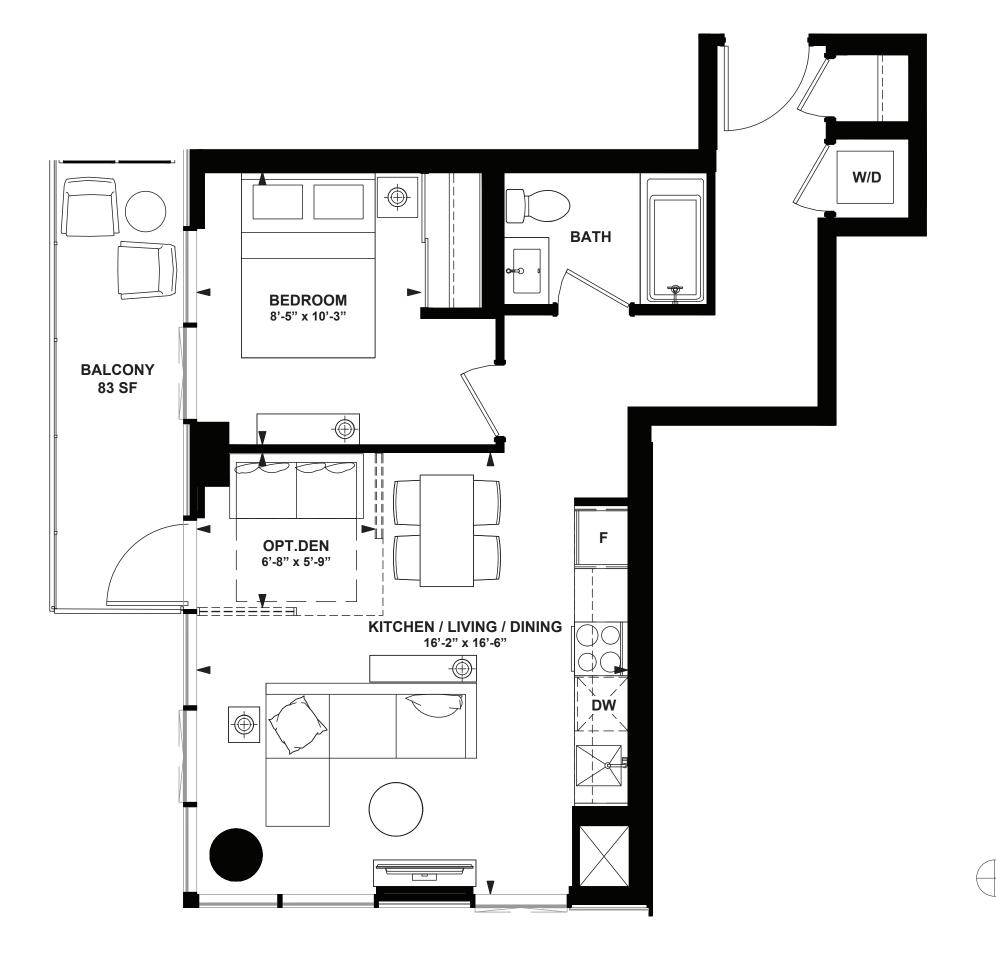

### 1 Bedroom + Optional Den

INTERIOR: 590 SF BALCONY: 83 SF

1 Bedroom + Optional Den

INTERIOR: 600 SF

M A R L I N S P R I N G

Jr 2 Bedroom

INTERIOR: 536 SF BALCONY: 52 SF

INTERIOR: 521 SF BALCONY: 44 SF