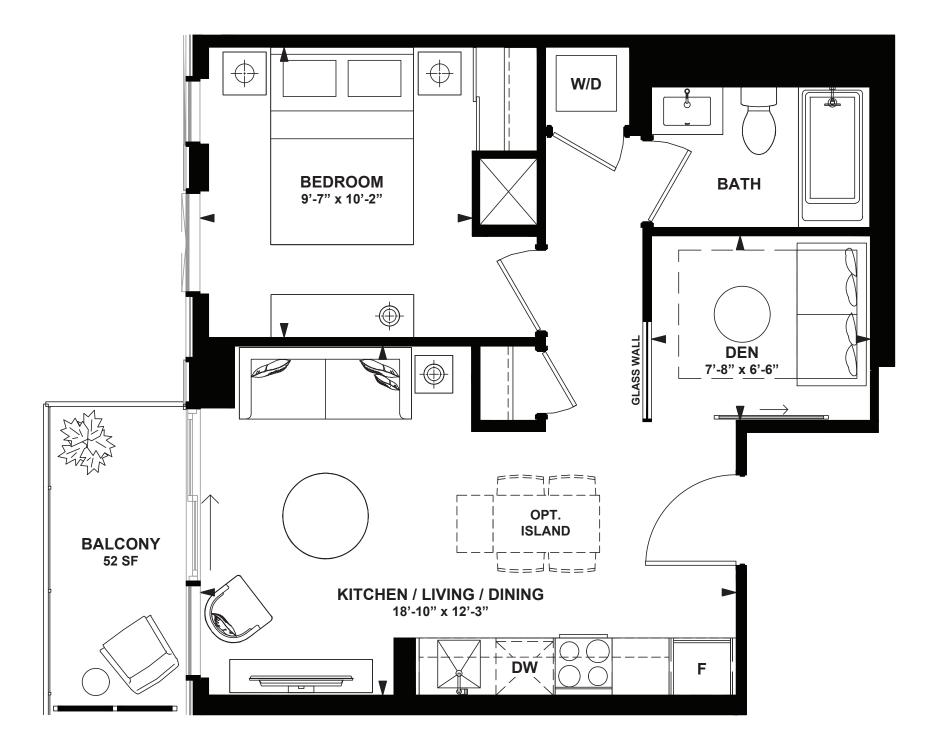

## 7.97

1 Bedroom + Den

INTERIOR: 515 SF BALCONY: 64 SF

12th FLOOR

M A R L I N S P R I N G

### 25

1 Bedroom + Den

INTERIOR: 515 SF BALCONY: 48 SF

12th FLOOR

All rights reserved. Buildings and views not to scale. Some features and finishes herein are upgrades or are for illustrative purposes only and may not be available. Furniture is displayed for illustration purposes only. Layout does not necessarily reflect the electrical plan for the suite. Suites are sold unfurnished. Balcony, terrace and façade variations may apply, contact a sales representative for further details. Illustrations are artist's concept only. Prices and specifications subject to change without notice. E. & O.E. February 2022.