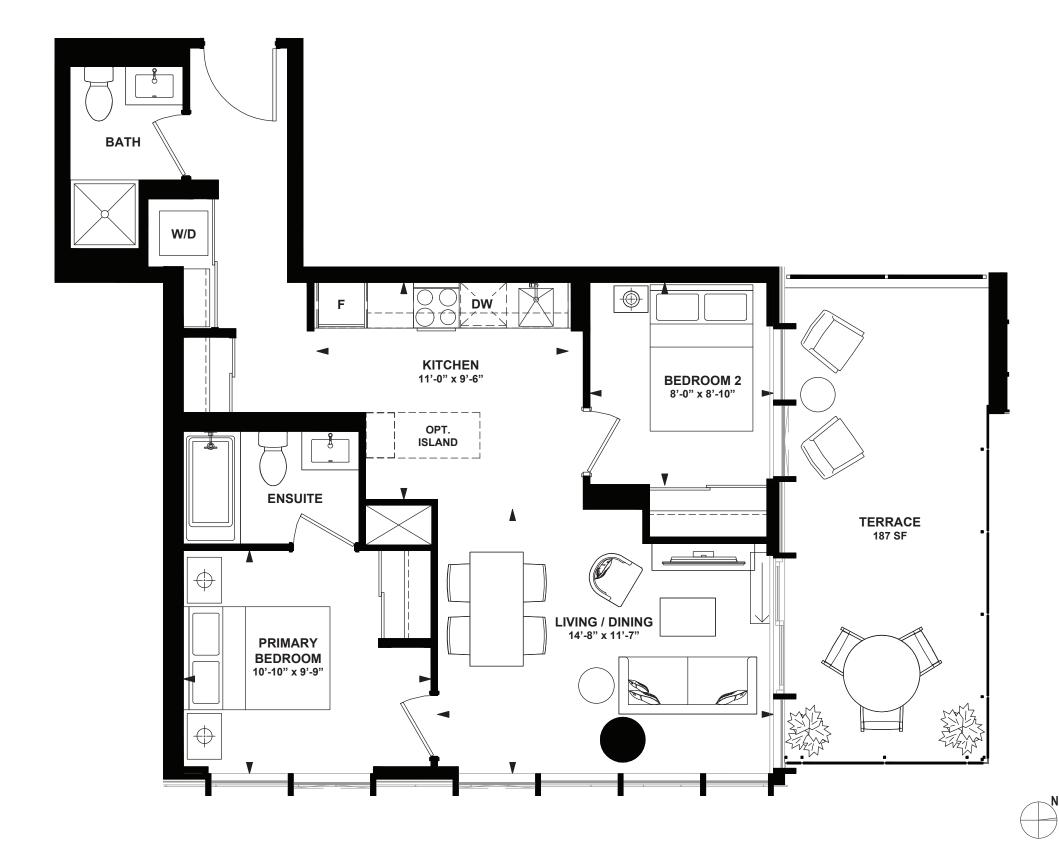

INTERIOR: 507 SF TERRACE: 257 SF

24th FLOOR

INTERIOR: 703 SF TERRACE: 187 SF

24th FLOOR

INTERIOR: 1,029 SF BALCONY 1: 64 SF BALCONY 2: 53 SF