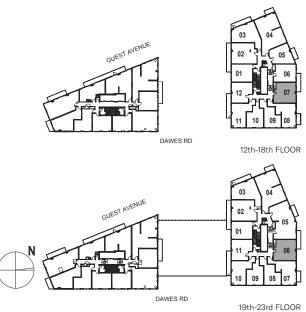

### 797

1 Bedroom + Den

INTERIOR: 515 SF BALCONY: 64 SF

13th-18th FLOOR

M A R L I N S P R I N G

INTERIOR: 515 SF