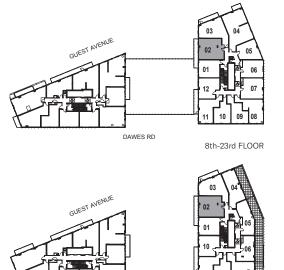

## 7.97

1 Bedroom + Den

INTERIOR: 515 SF BALCONY: 64 SF

12th FLOOR

M A R L I N S P R I N G

### 797

1 Bedroom + Den

INTERIOR: 515 SF BALCONY: 64 SF

13th-18th FLOOR

M A R L I N S P R I N G

INTERIOR: 515 SF

### 25

1 Bedroom + Den

INTERIOR: 515 SF BALCONY: 48 SF

12th FLOOR

All rights reserved. Buildings and views not to scale. Some features and finishes herein are upgrades or are for illustrative purposes only and may not be available. Furniture is displayed for illustration purposes only. Layout does not necessarily reflect the electrical plan for the suite. Suites are sold unfurnished. Balcony, terrace and façade variations may apply, contact a sales representative for further details. Illustrations are artist's concept only. Prices and specifications subject to change without notice. E. & O.E. February 2022.