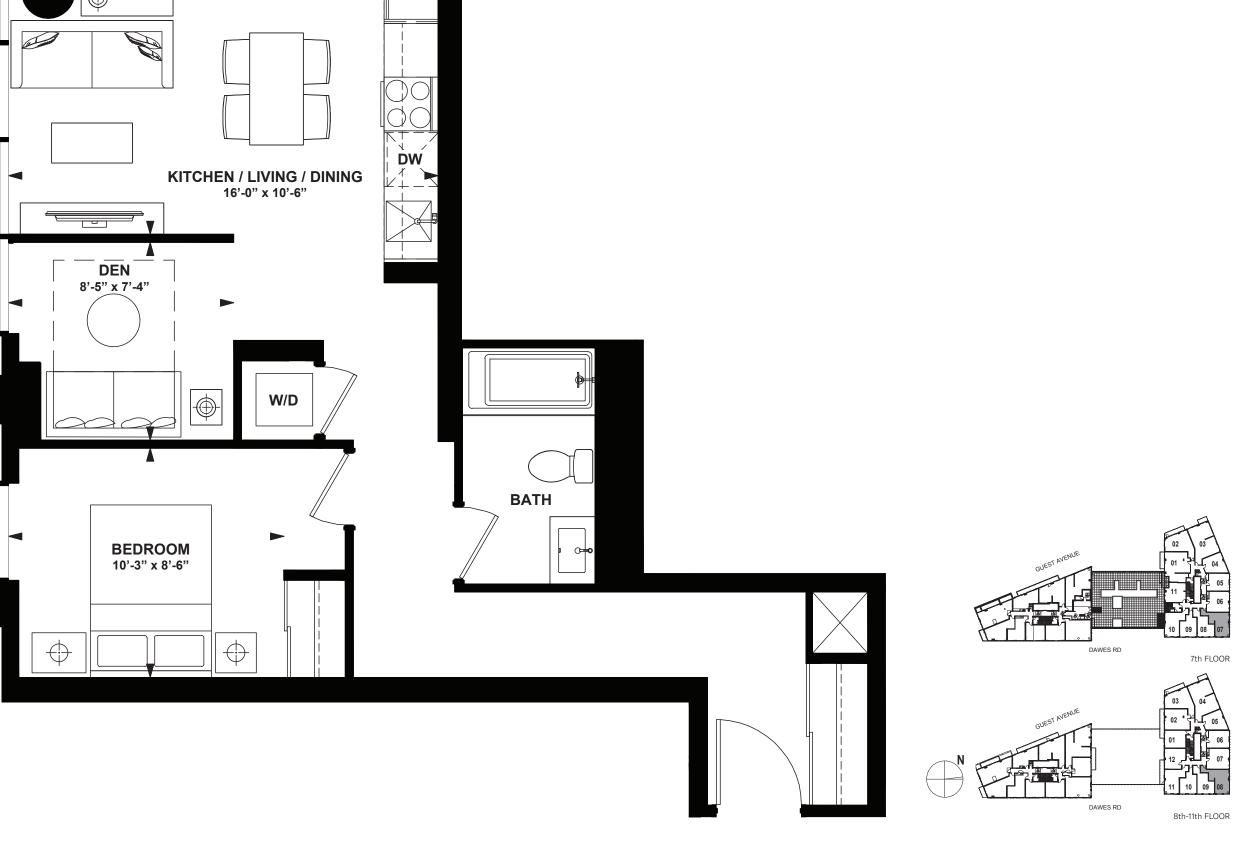

### 797

1 Bedroom + Den

INTERIOR: 515 SF BALCONY: 64 SF

13th-18th FLOOR

M A R L I N S P R I N G

INTERIOR: 515 SF