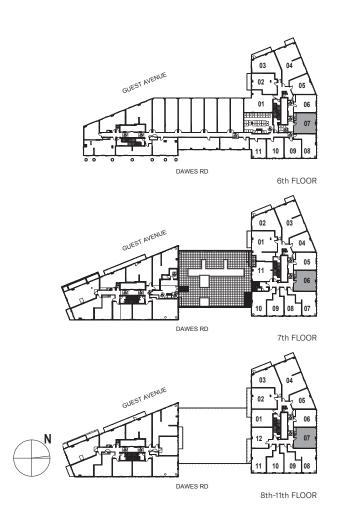

INTERIOR: 1,055 SF BALCONY: 53 SF

13th-23rd FLOOR

All rights reserved. Buildings and views not to scale. Some features and finishes herein are upgrades or are for illustrative purposes only and may not be available. Furniture is displayed for illustration purposes only. Layout does not necessarily reflect the electrical plan for the suite. Suites are sold unfurnished. Balcony, terrace and façade variations may apply, contact a sales representative for further details. Illustrations are artist's concept only. Prices and specifications subject to change without notice. E. & O.E. February 2022.