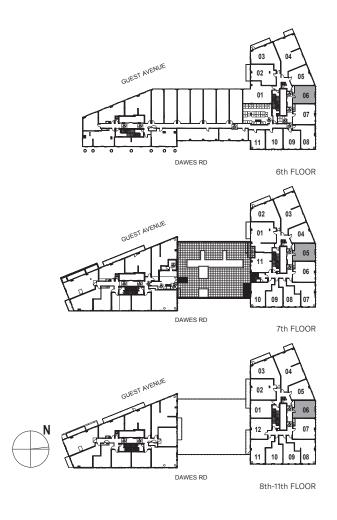

## 7.97

1 Bedroom + Den

INTERIOR: 515 SF BALCONY: 64 SF

12th FLOOR

M A R L I N S P R I N G

### 797

1 Bedroom + Den

INTERIOR: 515 SF BALCONY: 64 SF

13th-18th FLOOR

M A R L I N S P R I N G

INTERIOR: 515 SF

### 25

1 Bedroom + Den

INTERIOR: 515 SF BALCONY: 48 SF

12th FLOOR

All rights reserved. Buildings and views not to scale. Some features and finishes herein are upgrades or are for illustrative purposes only and may not be available. Furniture is displayed for illustration purposes only. Layout does not necessarily reflect the electrical plan for the suite. Suites are sold unfurnished. Balcony, terrace and façade variations may apply, contact a sales representative for further details. Illustrations are artist's concept only. Prices and specifications subject to change without notice. E. & O.E. February 2022.

INTERIOR: 516 SF BALCONY: 48 SF

13th-18th FLOOR