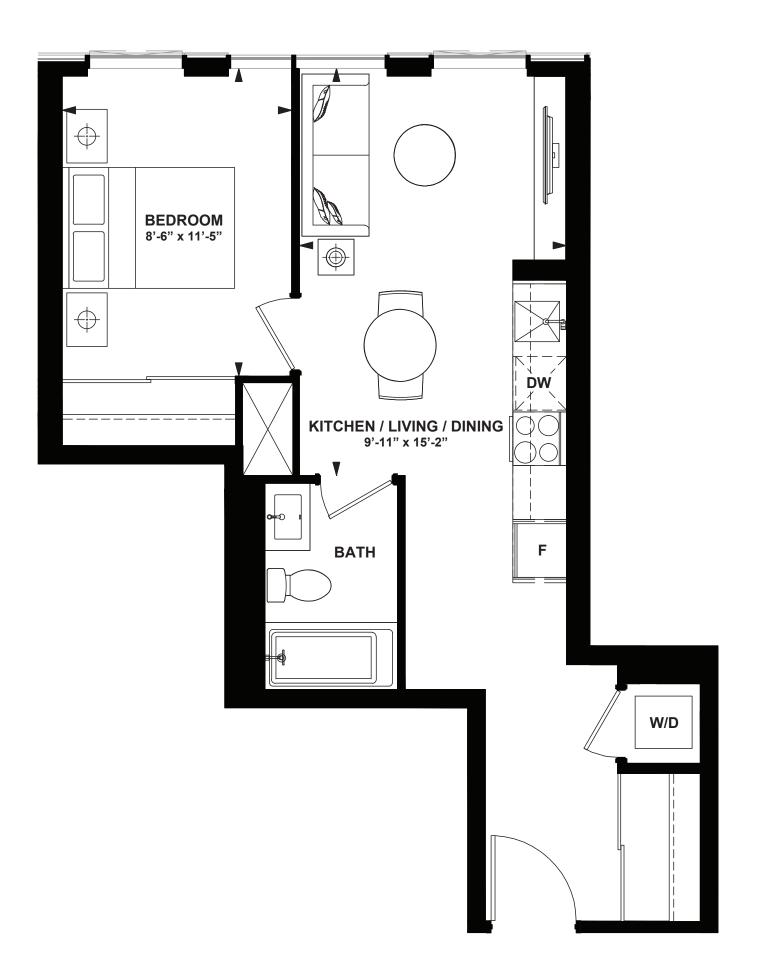

### 1-97

2 Bedroom

INTERIOR: 595 SF

## 2.92

2 Bedroom

INTERIOR: 595 SF BALCONY: 53 SF

Jr 2 Bedroom

INTERIOR: 630 SF

Jr 2 Bedroom

INTERIOR: 630 SF BALCONY: 61 SF

INTERIOR: 493 SF