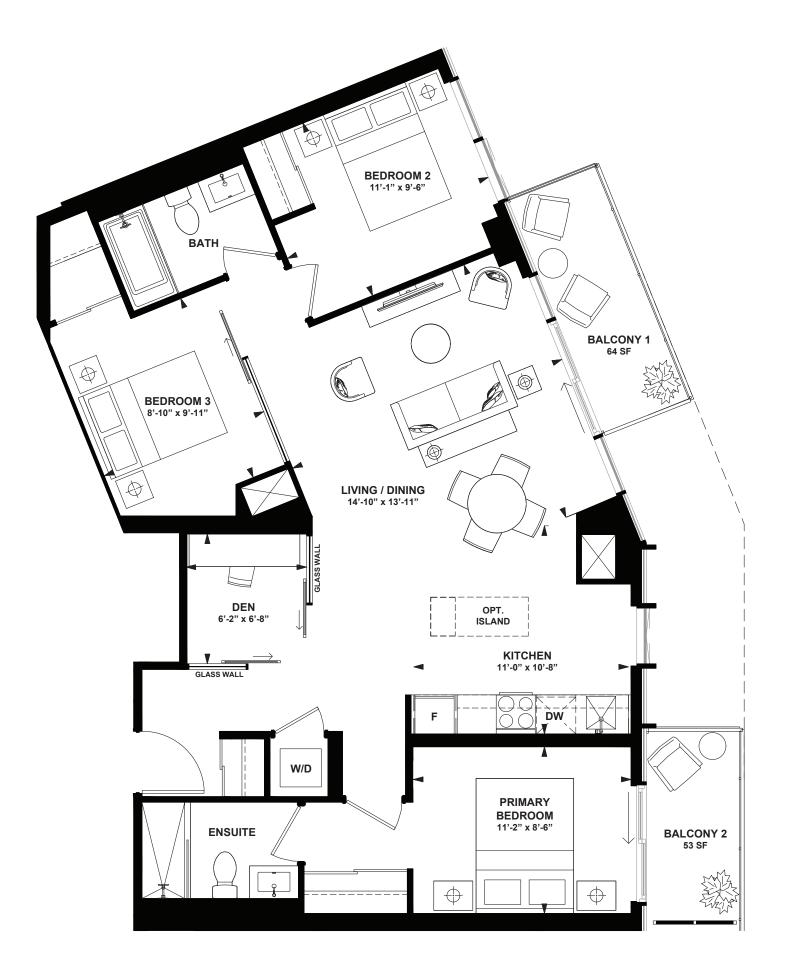

INTERIOR: 1,055 SF BALCONY: 53 SF

13th-23rd FLOOR

All rights reserved. Buildings and views not to scale. Some features and finishes herein are upgrades or are for illustrative purposes only and may not be available. Furniture is displayed for illustration purposes only. Layout does not necessarily reflect the electrical plan for the suite. Suites are sold unfurnished. Balcony, terrace and façade variations may apply, contact a sales representative for further details. Illustrations are artist's concept only. Prices and specifications subject to change without notice. E. & O.E. February 2022.

INTERIOR: 507 SF TERRACE: 257 SF

24th FLOOR

INTERIOR: 703 SF TERRACE: 187 SF

24th FLOOR

INTERIOR: 1,029 SF BALCONY 1: 64 SF BALCONY 2: 53 SF