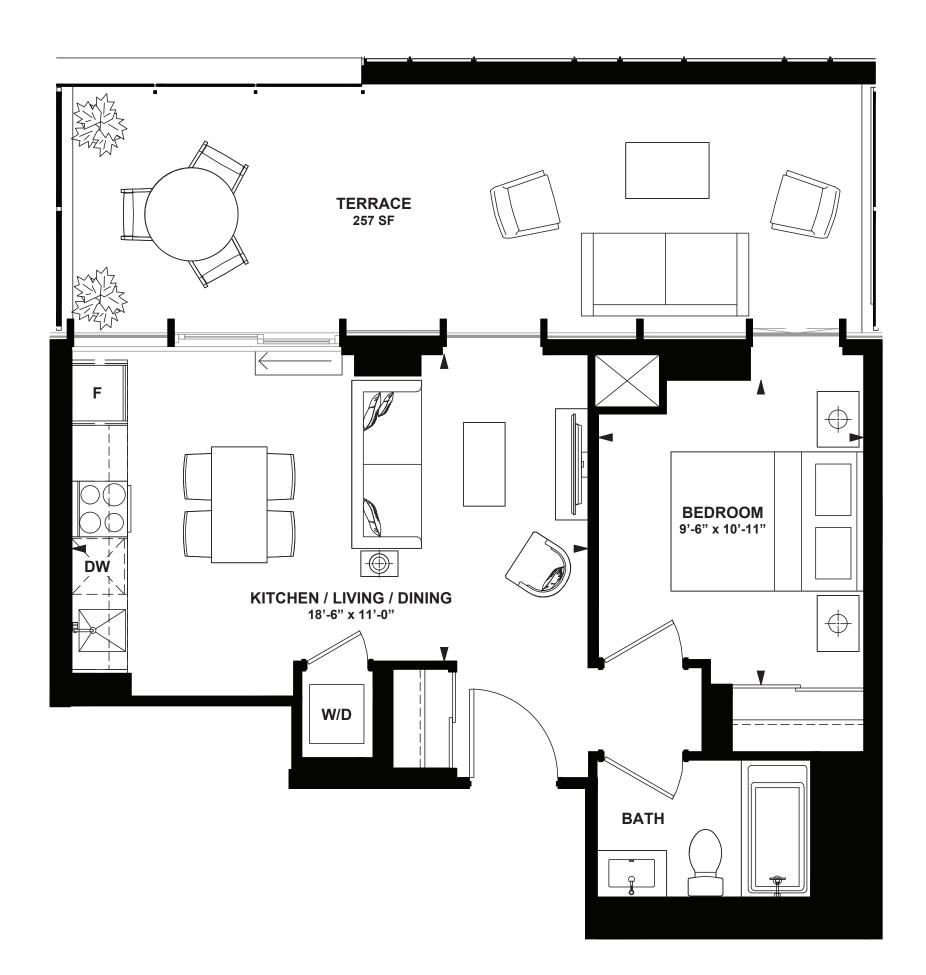

INTERIOR: 507 SF TERRACE: 257 SF

24th FLOOR

INTERIOR: 703 SF TERRACE: 187 SF

24th FLOOR

INTERIOR: 1,029 SF BALCONY 1: 64 SF BALCONY 2: 53 SF