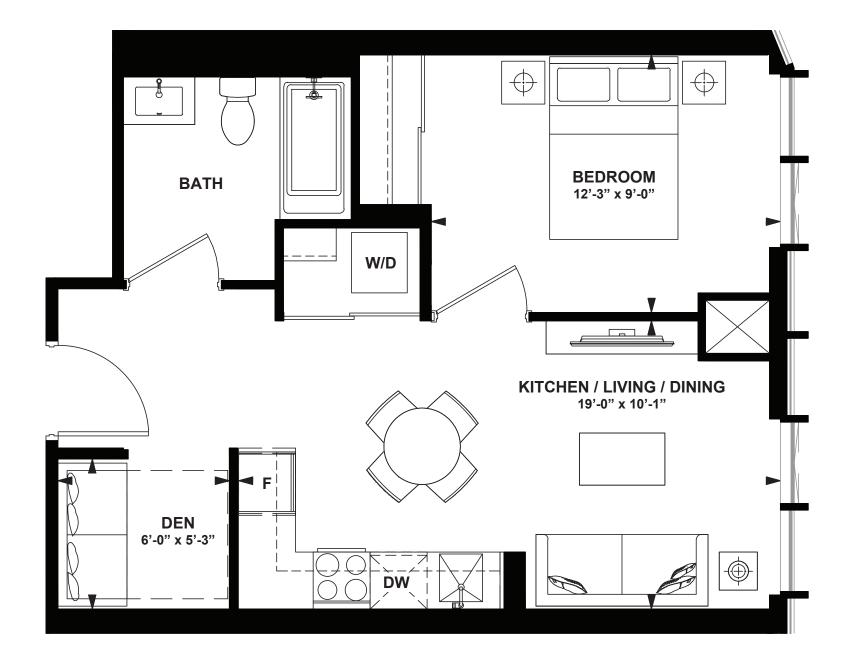

### 1 Bedroom + Optional Den

INTERIOR: 590 SF BALCONY: 83 SF

1 Bedroom + Optional Den

INTERIOR: 600 SF

M A R L I N S P R I N G

Jr 2 Bedroom

INTERIOR: 536 SF BALCONY: 52 SF

INTERIOR: 521 SF BALCONY: 44 SF