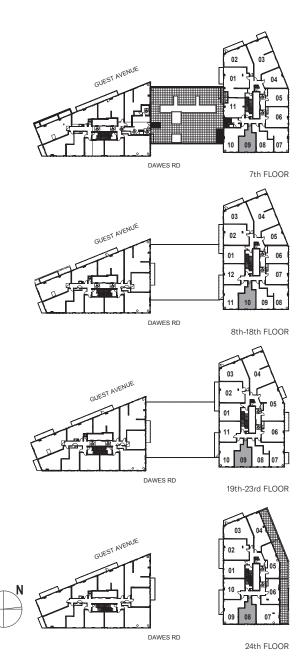

### 1 Bedroom + Optional Den

INTERIOR: 590 SF BALCONY: 83 SF

1 Bedroom + Optional Den

INTERIOR: 600 SF

M A R L I N S P R I N G

Jr 2 Bedroom

INTERIOR: 536 SF BALCONY: 52 SF

INTERIOR: 521 SF BALCONY: 44 SF