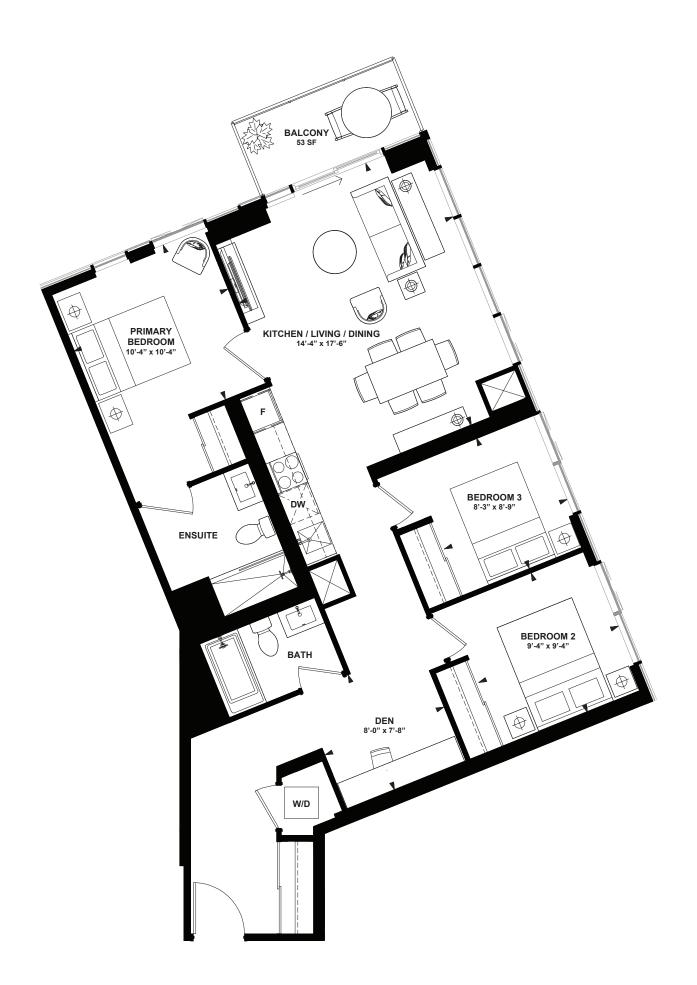

# MAIN AIN

TOWER II AT THE DAWES

INTERIOR: 536 SF TERRACE: 30 SF

INTERIOR: 686 SF BALCONY: 116 SF

INTERIOR: 932 SF BALCONY: 92 SF TERRACE: 30 SF

INTERIOR: 710 SF BALCONY: 118 SF

INTERIOR: 1,055 SF BALCONY: 53 SF

INTERIOR: 1,055 SF BALCONY: 53 SF

13th-23rd FLOOR

All rights reserved. Buildings and views not to scale. Some features and finishes herein are upgrades or are for illustrative purposes only and may not be available. Furniture is displayed for illustration purposes only. Layout does not necessarily reflect the electrical plan for the suite. Suites are sold unfurnished. Balcony, terrace and façade variations may apply, contact a sales representative for further details. Illustrations are artist's concept only. Prices and specifications subject to change without notice. E. & O.E. February 2022.