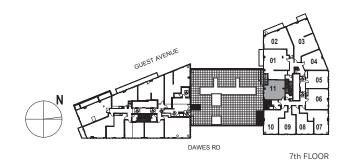

## 7.97

1 Bedroom + Den

INTERIOR: 515 SF BALCONY: 64 SF

12th FLOOR

M A R L I N S P R I N G

### 797

1 Bedroom + Den

INTERIOR: 515 SF BALCONY: 64 SF

13th-18th FLOOR

M A R L I N S P R I N G

INTERIOR: 515 SF

### 25

1 Bedroom + Den

INTERIOR: 515 SF BALCONY: 48 SF

12th FLOOR

All rights reserved. Buildings and views not to scale. Some features and finishes herein are upgrades or are for illustrative purposes only and may not be available. Furniture is displayed for illustration purposes only. Layout does not necessarily reflect the electrical plan for the suite. Suites are sold unfurnished. Balcony, terrace and façade variations may apply, contact a sales representative for further details. Illustrations are artist's concept only. Prices and specifications subject to change without notice. E. & O.E. February 2022.