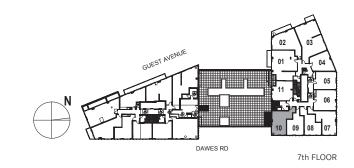

## 7.97

1 Bedroom + Den

INTERIOR: 515 SF BALCONY: 64 SF

12th FLOOR

M A R L I N S P R I N G