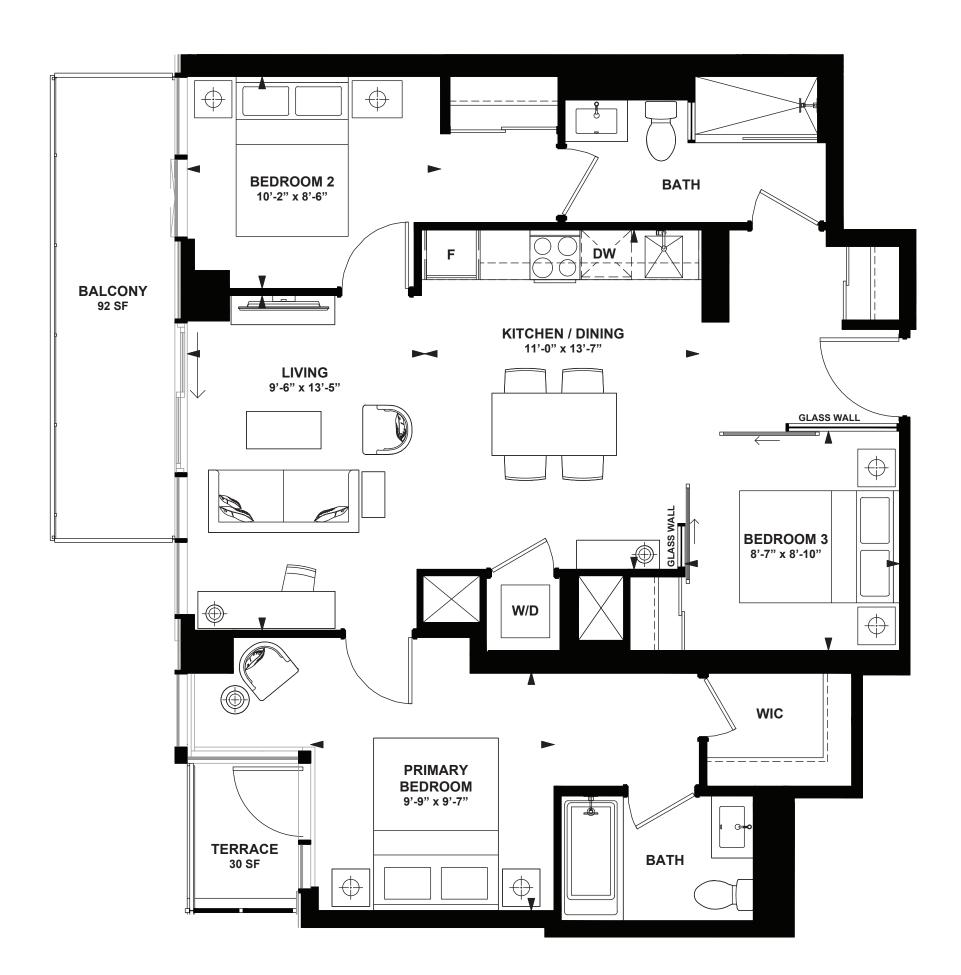

# MAIN AIN

TOWER II AT THE DAWES

INTERIOR: 536 SF TERRACE: 30 SF

INTERIOR: 686 SF BALCONY: 116 SF

INTERIOR: 932 SF BALCONY: 92 SF TERRACE: 30 SF

INTERIOR: 710 SF BALCONY: 118 SF

INTERIOR: 1,055 SF BALCONY: 53 SF

INTERIOR: 1,055 SF BALCONY: 53 SF

13th-23rd FLOOR

All rights reserved. Buildings and views not to scale. Some features and finishes herein are upgrades or are for illustrative purposes only and may not be available. Furniture is displayed for illustration purposes only. Layout does not necessarily reflect the electrical plan for the suite. Suites are sold unfurnished. Balcony, terrace and façade variations may apply, contact a sales representative for further details. Illustrations are artist's concept only. Prices and specifications subject to change without notice. E. & O.E. February 2022.