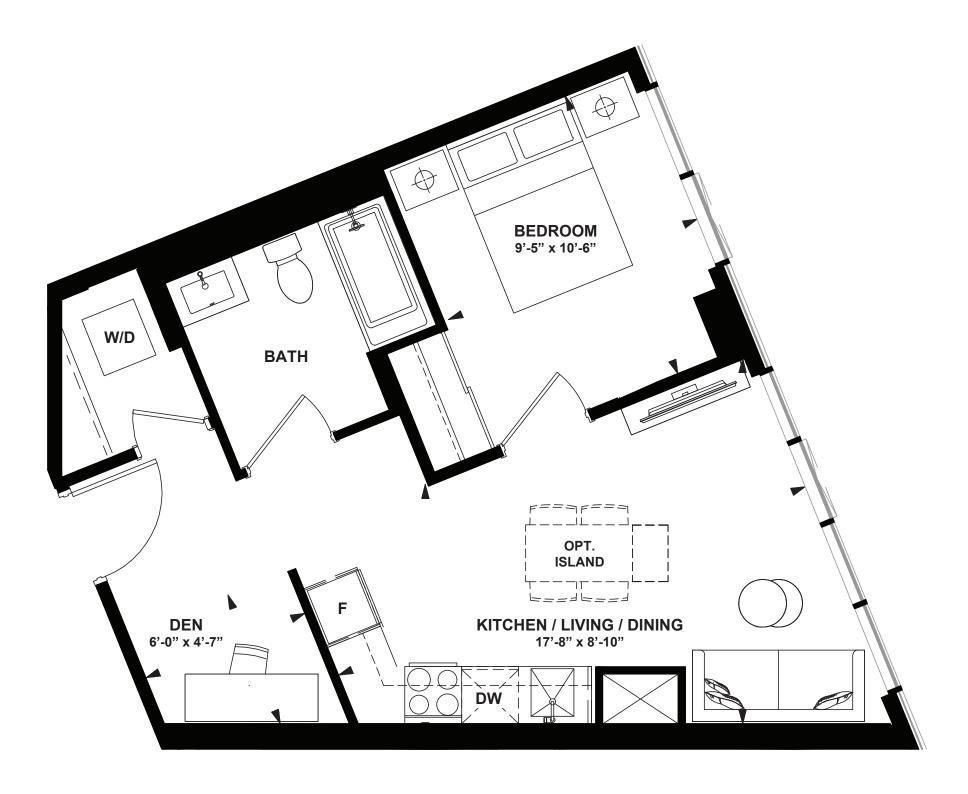

## 7.97

1 Bedroom + Den

INTERIOR: 515 SF BALCONY: 64 SF

12th FLOOR

M A R L I N S P R I N G