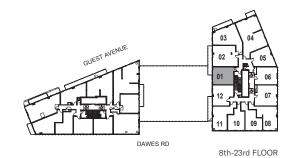

INTERIOR: 1,055 SF BALCONY: 53 SF

13th-23rd FLOOR

All rights reserved. Buildings and views not to scale. Some features and finishes herein are upgrades or are for illustrative purposes only and may not be available. Furniture is displayed for illustration purposes only. Layout does not necessarily reflect the electrical plan for the suite. Suites are sold unfurnished. Balcony, terrace and façade variations may apply, contact a sales representative for further details. Illustrations are artist's concept only. Prices and specifications subject to change without notice. E. & O.E. February 2022.