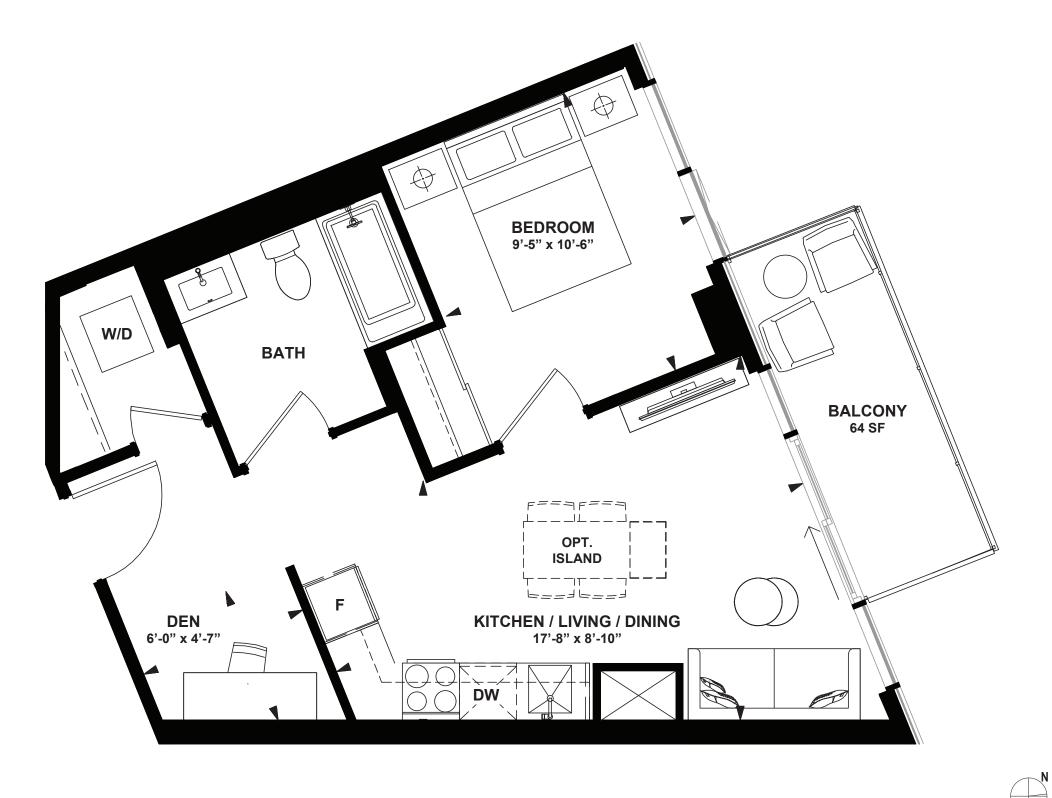

## 7.97

1 Bedroom + Den

INTERIOR: 515 SF BALCONY: 64 SF

12th FLOOR

M A R L I N S P R I N G