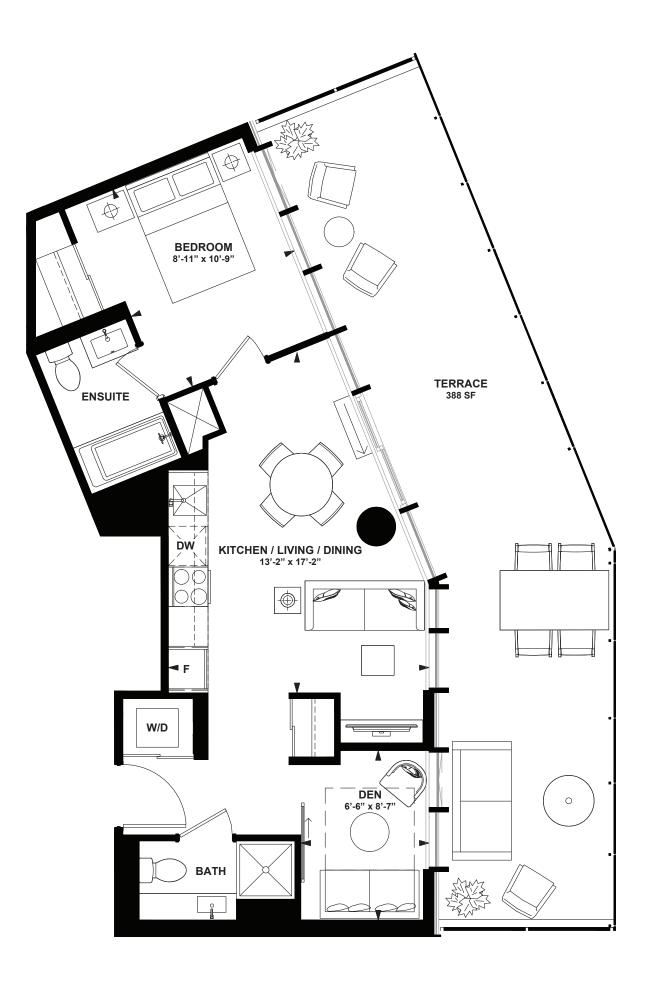

INTERIOR: 591 SF TERRACE: 388 SF

24th FLOOR

All rights reserved. Buildings and views not to scale. Some features and finishes herein are upgrades or are for illustrative purposes only and may not be available. Furniture is displayed for illustration purposes only. Layout does not necessarily reflect the electrical plan for the suite. Suites are sold unfurnished. Balcony, terrace and façade variations may apply, contact a sales representative for further details. Illustrations are artist's concept only. Prices and specifications subject to change without notice. E. & O.E. February 2022.