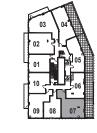

# MAIN AIN

TOWER II AT THE DAWES

INTERIOR: 536 SF TERRACE: 30 SF

INTERIOR: 686 SF BALCONY: 116 SF

INTERIOR: 932 SF BALCONY: 92 SF TERRACE: 30 SF

INTERIOR: 710 SF BALCONY: 118 SF

INTERIOR: 1,055 SF BALCONY: 53 SF

INTERIOR: 1,055 SF BALCONY: 53 SF

13th-23rd FLOOR

All rights reserved. Buildings and views not to scale. Some features and finishes herein are upgrades or are for illustrative purposes only and may not be available. Furniture is displayed for illustration purposes only. Layout does not necessarily reflect the electrical plan for the suite. Suites are sold unfurnished. Balcony, terrace and façade variations may apply, contact a sales representative for further details. Illustrations are artist's concept only. Prices and specifications subject to change without notice. E. & O.E. February 2022.