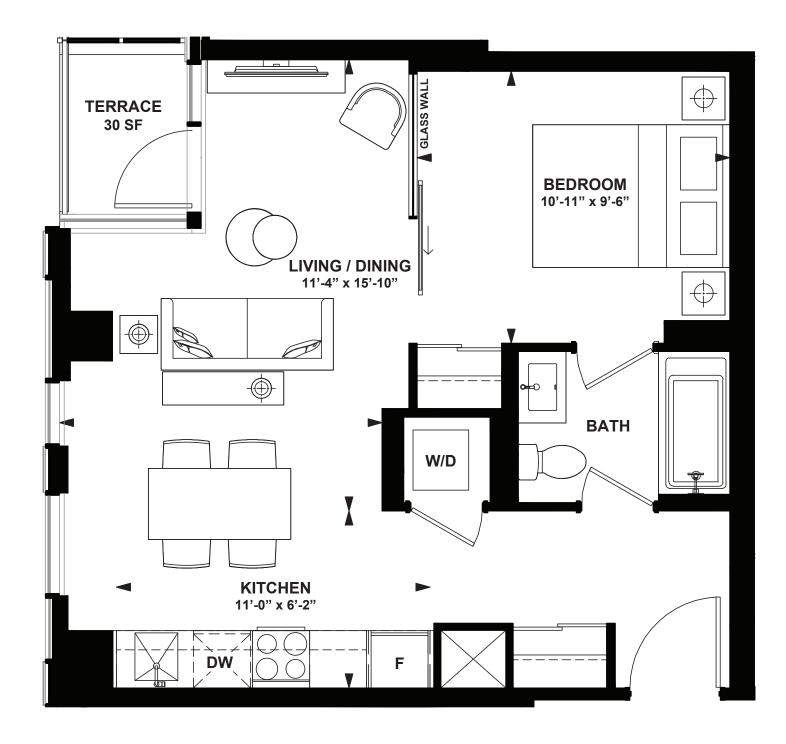

# MAIN AIN

TOWER II AT THE DAWES

INTERIOR: 536 SF TERRACE: 30 SF

INTERIOR: 686 SF BALCONY: 116 SF

INTERIOR: 932 SF BALCONY: 92 SF TERRACE: 30 SF

INTERIOR: 710 SF BALCONY: 118 SF

INTERIOR: 1,055 SF BALCONY: 53 SF

INTERIOR: 1,055 SF BALCONY: 53 SF

13th-23rd FLOOR

All rights reserved. Buildings and views not to scale. Some features and finishes herein are upgrades or are for illustrative purposes only and may not be available. Furniture is displayed for illustration purposes only. Layout does not necessarily reflect the electrical plan for the suite. Suites are sold unfurnished. Balcony, terrace and façade variations may apply, contact a sales representative for further details. Illustrations are artist's concept only. Prices and specifications subject to change without notice. E. & O.E. February 2022.