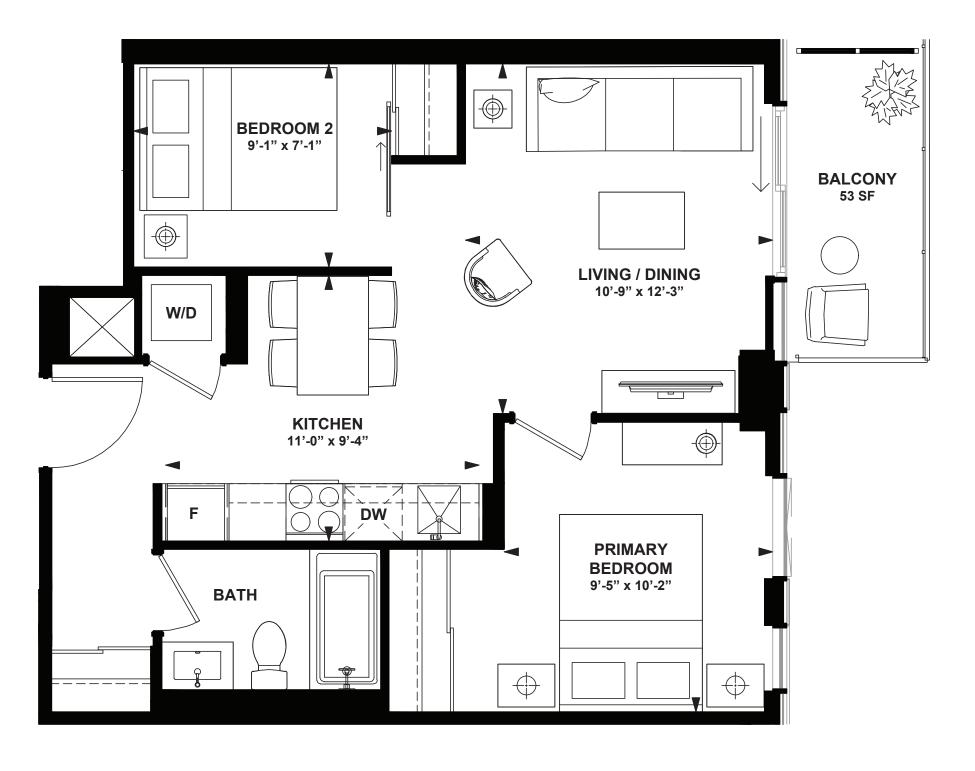

INTERIOR: 1,055 SF BALCONY: 53 SF

13th-23rd FLOOR

All rights reserved. Buildings and views not to scale. Some features and finishes herein are upgrades or are for illustrative purposes only and may not be available. Furniture is displayed for illustration purposes only. Layout does not necessarily reflect the electrical plan for the suite. Suites are sold unfurnished. Balcony, terrace and façade variations may apply, contact a sales representative for further details. Illustrations are artist's concept only. Prices and specifications subject to change without notice. E. & O.E. February 2022.