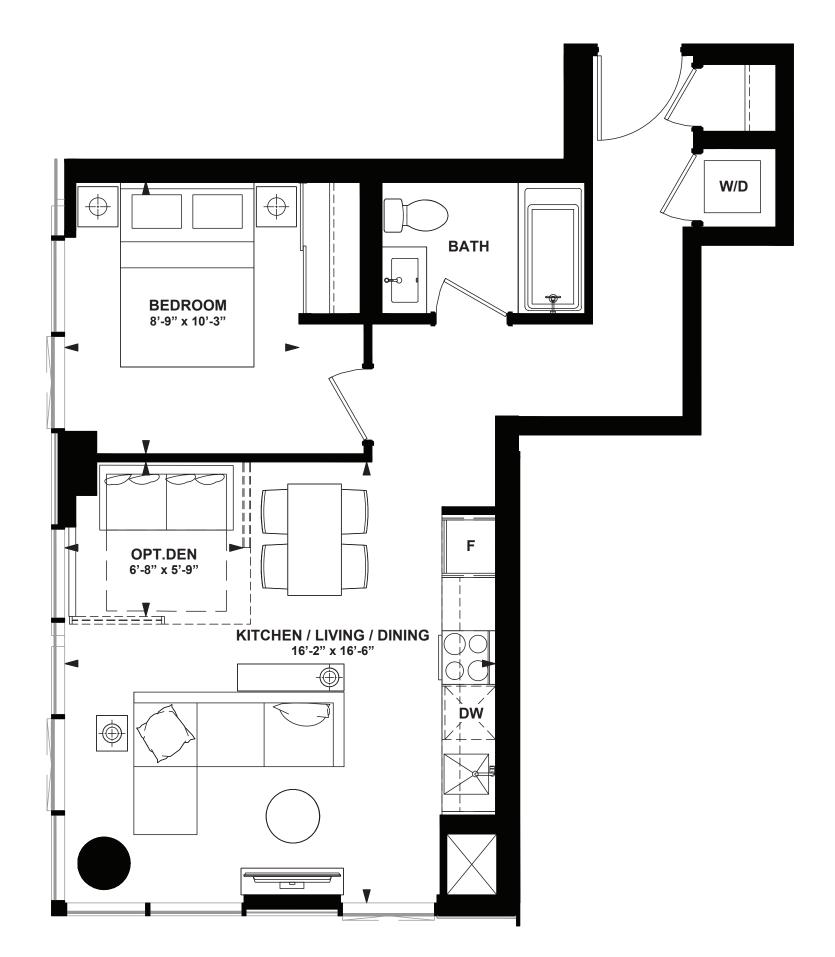

### 1 Bedroom + Optional Den

INTERIOR: 590 SF BALCONY: 83 SF

1 Bedroom + Optional Den

INTERIOR: 600 SF

M A R L I N S P R I N G

Jr 2 Bedroom

INTERIOR: 536 SF BALCONY: 52 SF

INTERIOR: 521 SF BALCONY: 44 SF