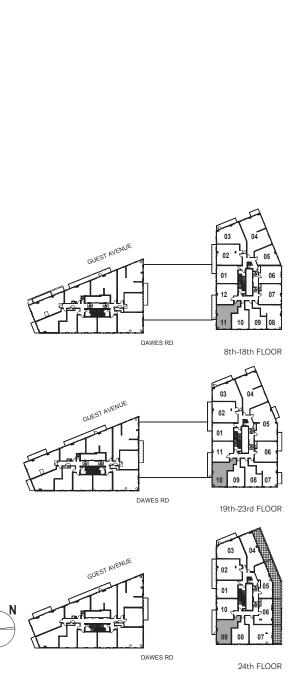

### 1 Bedroom + Optional Den

INTERIOR: 590 SF BALCONY: 83 SF

1 Bedroom + Optional Den

INTERIOR: 600 SF

M A R L I N S P R I N G

Jr 2 Bedroom

INTERIOR: 536 SF BALCONY: 52 SF

INTERIOR: 521 SF BALCONY: 44 SF