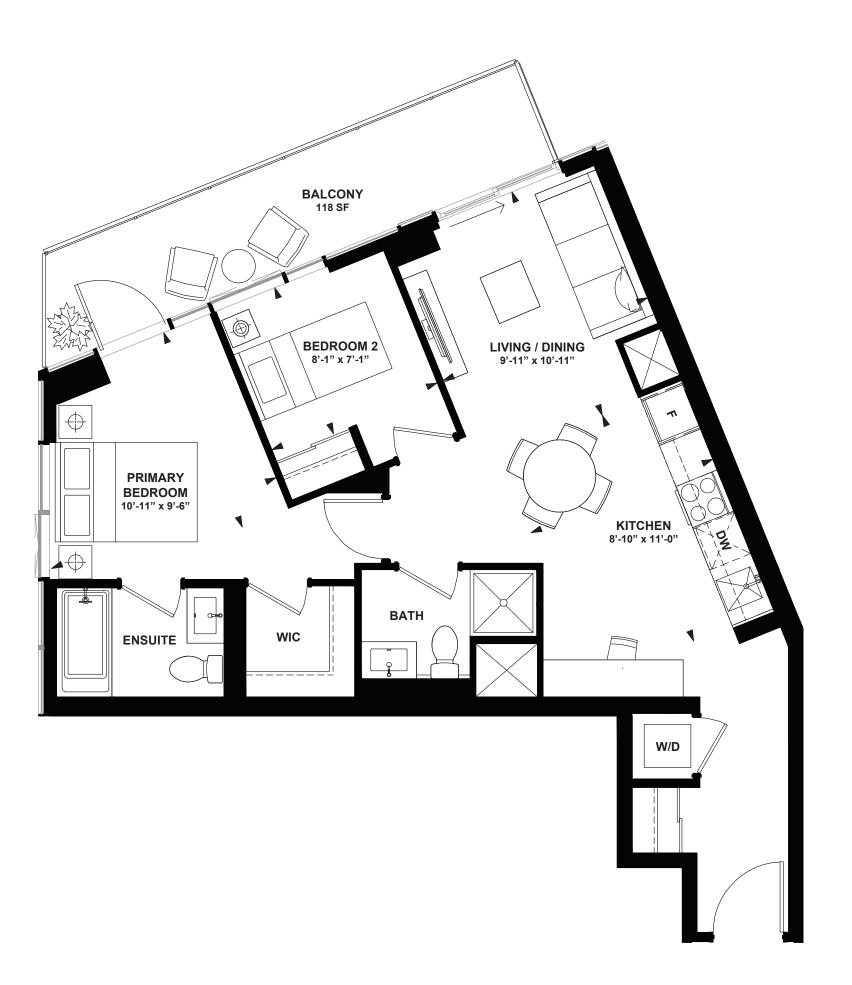

### 797

1 Bedroom + Den

INTERIOR: 515 SF BALCONY: 64 SF

13th-18th FLOOR

M A R L I N S P R I N G

INTERIOR: 515 SF