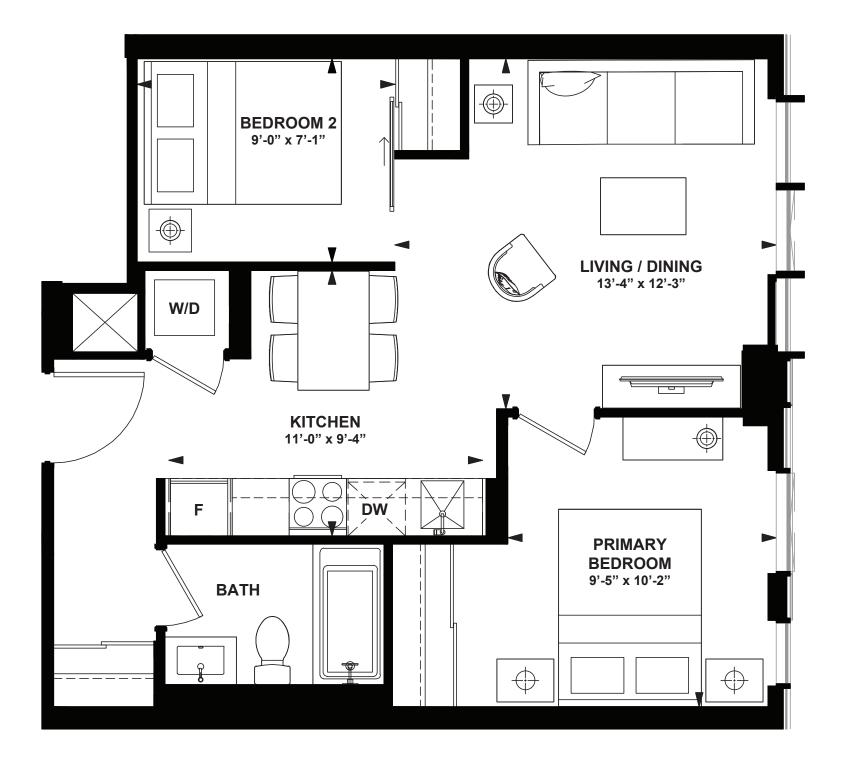

### 1-97

2 Bedroom

INTERIOR: 595 SF

## 2.92

2 Bedroom

INTERIOR: 595 SF BALCONY: 53 SF

Jr 2 Bedroom

INTERIOR: 630 SF

Jr 2 Bedroom

INTERIOR: 630 SF BALCONY: 61 SF

INTERIOR: 493 SF