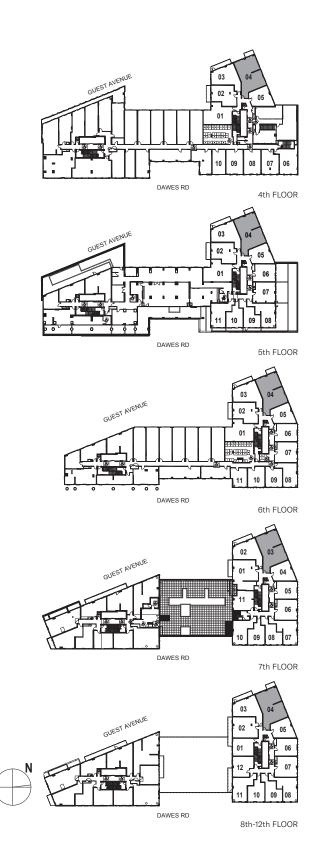

# MAIN AIN

TOWER II AT THE DAWES





INTERIOR: 536 SF TERRACE: 30 SF









INTERIOR: 686 SF BALCONY: 116 SF









INTERIOR: 932 SF BALCONY: 92 SF TERRACE: 30 SF











INTERIOR: 710 SF BALCONY: 118 SF











INTERIOR: 1,055 SF BALCONY: 53 SF









INTERIOR: 1,055 SF BALCONY: 53 SF







13th-23rd FLOOR

All rights reserved. Buildings and views not to scale. Some features and finishes herein are upgrades or are for illustrative purposes only and may not be available. Furniture is displayed for illustration purposes only. Layout does not necessarily reflect the electrical plan for the suite. Suites are sold unfurnished. Balcony, terrace and façade variations may apply, contact a sales representative for further details. Illustrations are artist's concept only. Prices and specifications subject to change without notice. E. & O.E. February 2022.



## 7.97

1 Bedroom + Den

INTERIOR: 515 SF BALCONY: 64 SF





12th FLOOR

M A R L I N S P R I N G



# £-92

1 Bedroom + Den

INTERIOR: 515 SF







### 797

1 Bedroom + Den

INTERIO