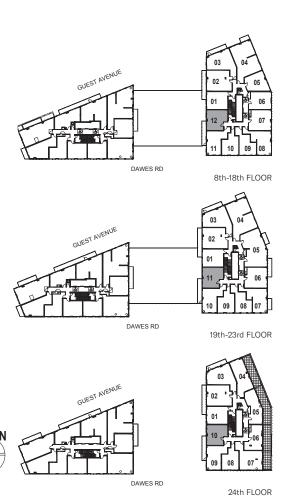

### 797

1 Bedroom + Den

INTERIOR: 515 SF BALCONY: 64 SF

13th-18th FLOOR

M A R L I N S P R I N G

INTERIOR: 515 SF

INTERIOR: 516 SF BALCONY: 48 SF

13th-18th FLOOR

24th FLOOR