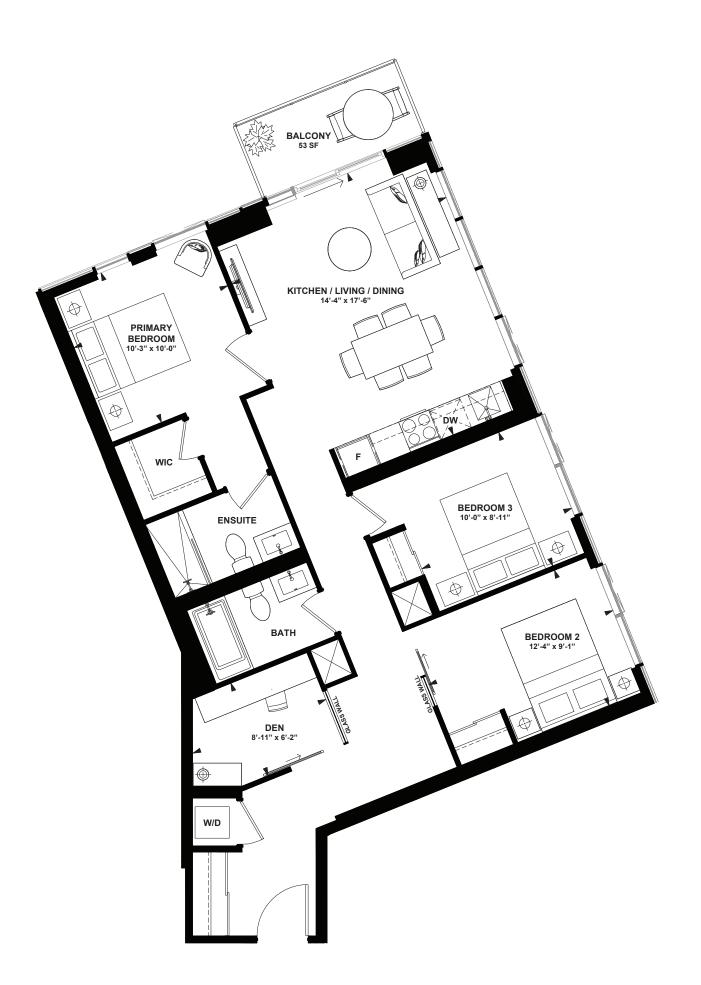

# MAIN AIN

TOWER II AT THE DAWES

INTERIOR: 536 SF TERRACE: 30 SF

INTERIOR: 686 SF BALCONY: 116 SF

INTERIOR: 932 SF BALCONY: 92 SF TERRACE: 30 SF

INTERIOR: 710 SF BALCONY: 118 SF

INTERIOR: 1,055 SF BALCONY: 53 SF

INTERIOR: 1,055 SF BALCONY: 53 SF

13th-23rd FLOOR

All rights reserved. Buildings and views not to scale. Some features and finishes herein are upgrades or are for illustrative purposes only and may not be available. Furniture is displayed for illustration purposes only. Layout does not necessarily reflect the electrical plan for the suite. Suites are sold unfurnished. Balcony, terrace and façade variations may apply, contact a sales representative for further details. Illustrations are artist's concept only. Prices and specifications subject to change without notice. E. & O.E. February 2022.