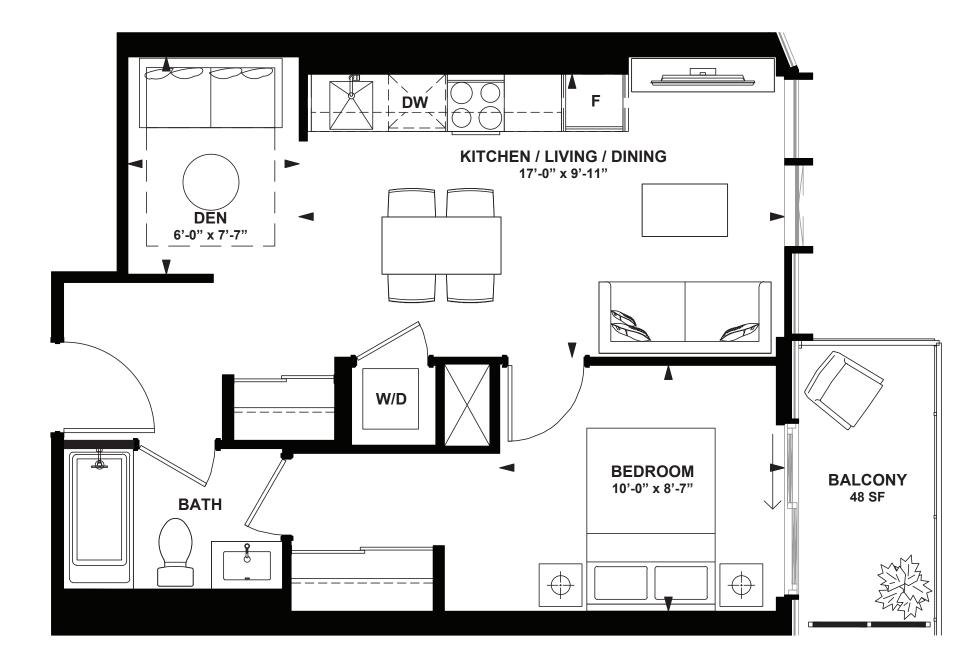

## 7.97

1 Bedroom + Den

INTERIOR: 515 SF BALCONY: 64 SF

12th FLOOR

M A R L I N S P R I N G

### 25

1 Bedroom + Den

INTERIOR: 515 SF BALCONY: 48 SF

12th FLOOR

All rights reserved. Buildings and views not to scale. Some features and finishes herein are upgrades or are for illustrative purposes only and may not be available. Furniture is displayed for illustration purposes only. Layout does not necessarily reflect the electrical plan for the suite. Suites are sold unfurnished. Balcony, terrace and façade variations may apply, contact a sales representative for further details. Illustrations are artist's concept only. Prices and specifications subject to change without notice. E. & O.E. February 2022.