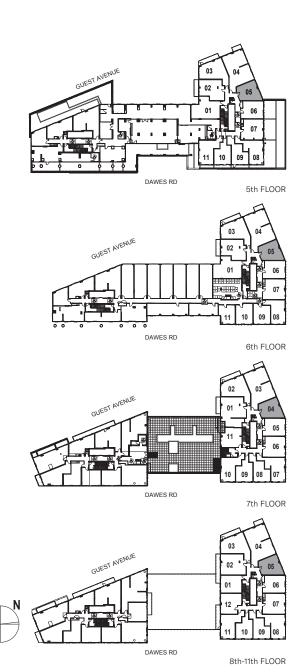

# MAIN AIN

TOWER II AT THE DAWES

INTERIOR: 536 SF TERRACE: 30 SF

INTERIOR: 686 SF BALCONY: 116 SF

INTERIOR: 932 SF BALCONY: 92 SF TERRACE: 30 SF

INTERIOR: 710 SF BALCONY: 118 SF

INTERIOR: 1,055 SF BALCONY: 53 SF

INTERIOR: 1,055 SF BALCONY: 53 SF

13th-23rd FLOOR

All rights reserved. Buildings and views not to scale. Some features and finishes herein are upgrades or are for illustrative purposes only and may not be available. Furniture is displayed for illustration purposes only. Layout does not necessarily reflect the electrical plan for the suite. Suites are sold unfurnished. Balcony, terrace and façade variations may apply, contact a sales representative for further details. Illustrations are artist's concept only. Prices and specifications subject to change without notice. E. & O.E. February 2022.