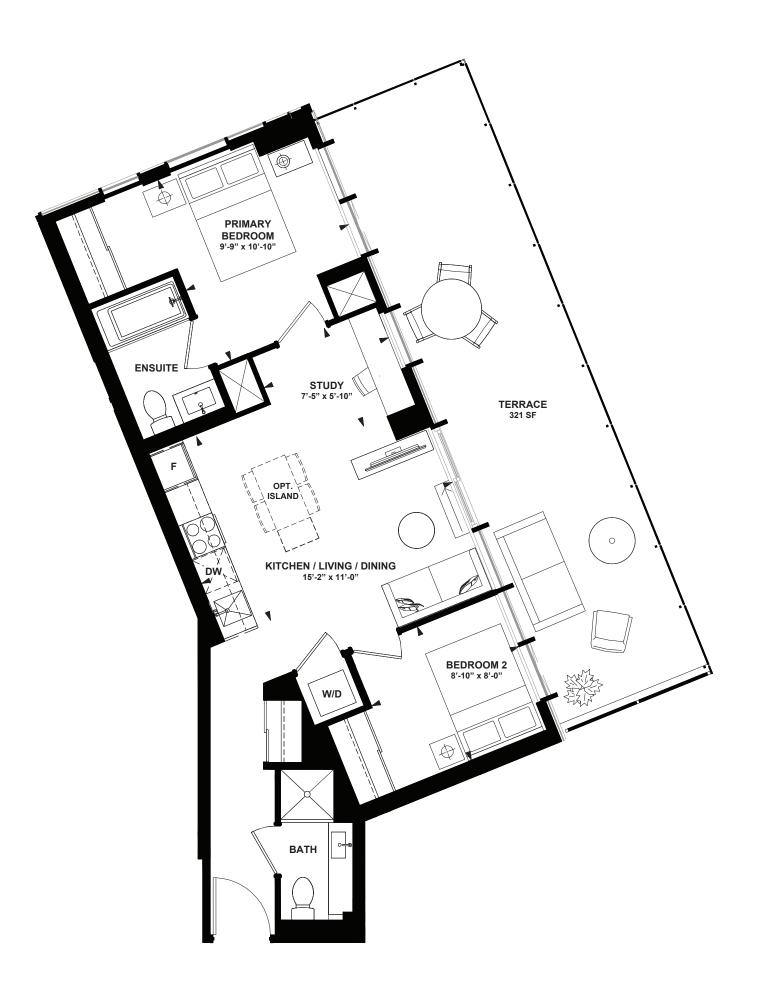

### 2 Bedroom + Study

INTERIOR: 686 SF TERRACE: 321 SF

24th FLOOR

All rights reserved. Buildings and views not to scale. Some features and finishes herein are upgrades or are for illustrative purposes only and may not be available. Furniture is displayed for illustration purposes only. Layout does not necessarily reflect the electrical plan for the suite. Suites are sold unfurnished. Balcony, terrace and façade variations may apply, contact a sales representative for further details. Illustrations are artist's concept only. Prices and specifications subject to change without notice. E. & O.E. February 2022.