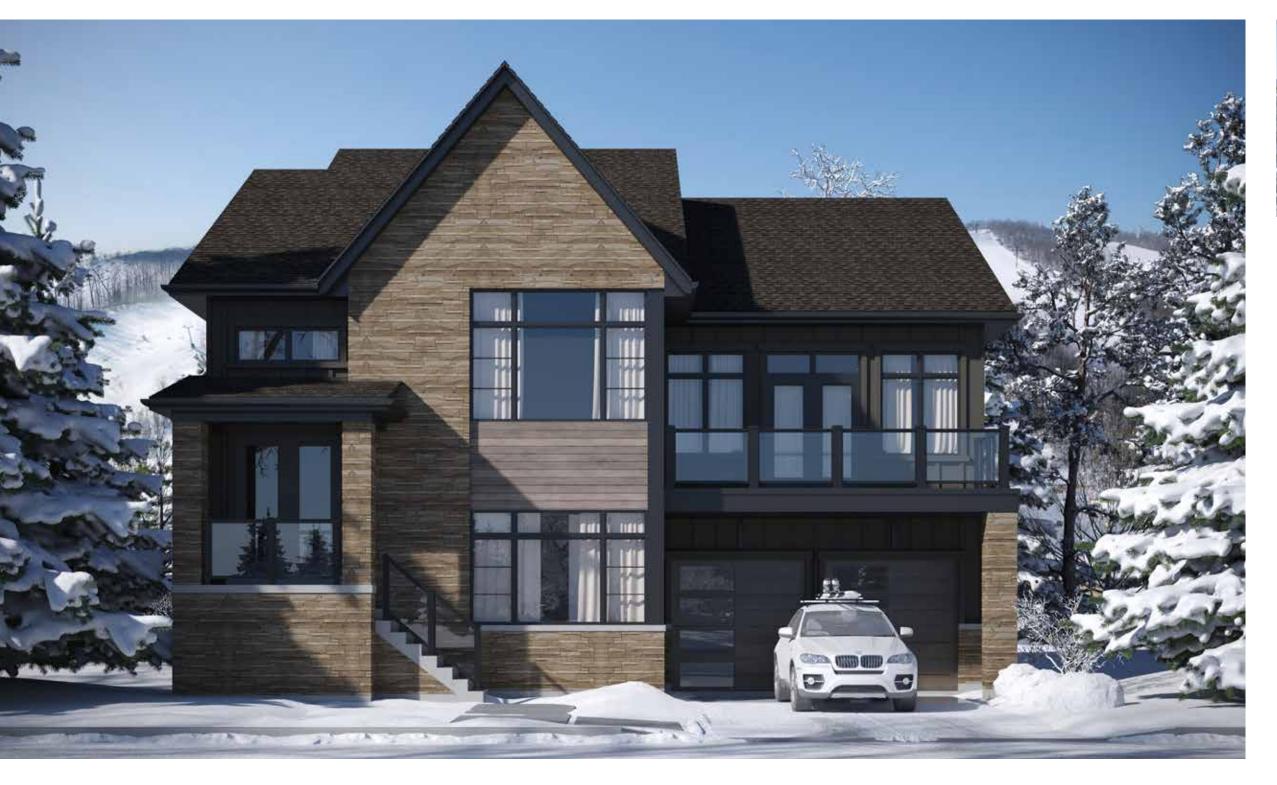

### THORNBURY - 60 -2D

THE SUMMIT

**ELEVATION D** 4,740 SQ.FT

**ELEVATION A** 4,714 SQ.FT

**ELEVATION C** 4,734 SQ.FT

**ELEVATION D** 4,740 SQ.FT

Plan is not to scale and all illustrations are artist concept only. Dimensions, specifications, layouts and materials are approximate only and are subject to change without notice. Tile patterns may vary. Window size and location may vary. Exclusi usable floor space may vary from stated floor area. Bulkheads required for mechanical purposes such as kitchen and vashroom exhausts and heating and cooling ducts have not been indicated. Balcony location(s) and sizes vary per floor. Furriture and islands shown are displayed for illustration purposes only and are not included in the sale price. Suites are sold unfurnished. E.&O.E.