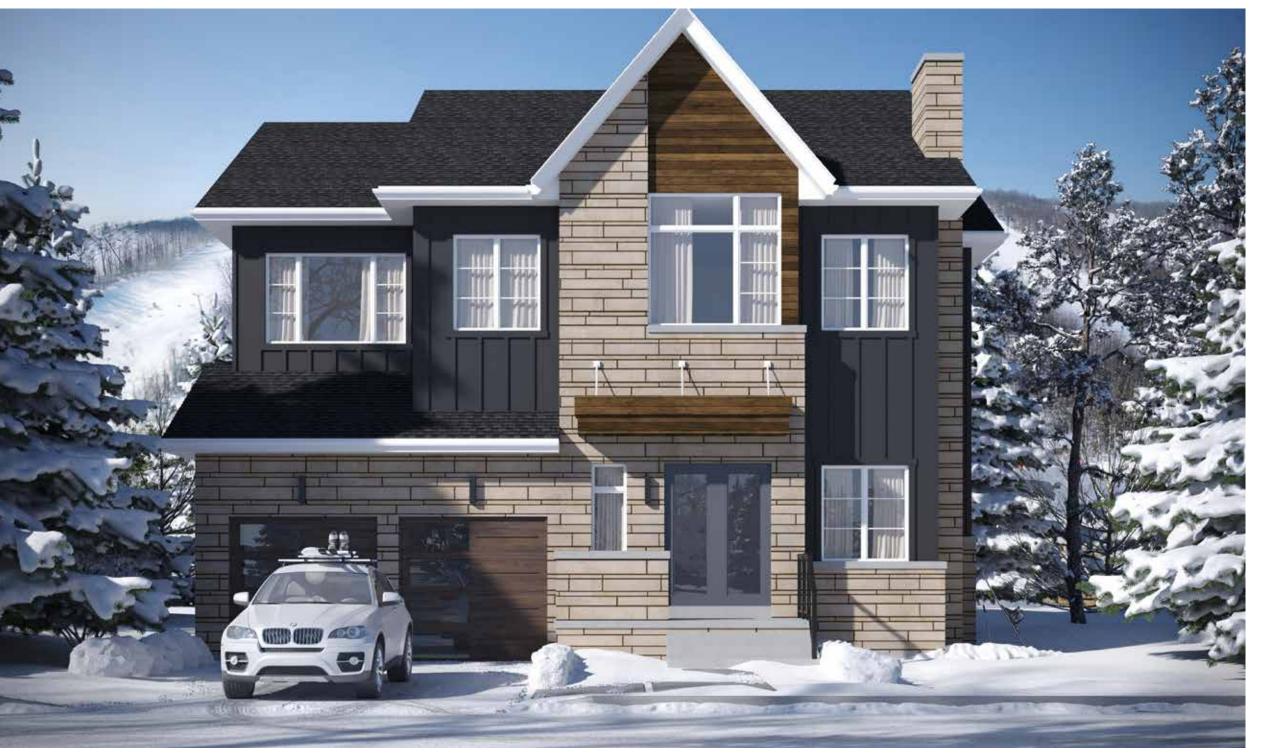

### THORNBURY - 60 -2D

THE SUMMIT

**ELEVATION D** 4,740 SQ.FT

**ELEVATION A** 4,714 SQ.FT

**ELEVATION C** 4,734 SQ.FT

**ELEVATION D** 4,740 SQ.FT

Plan is not to scale and all illustrations are artist concept only. Dimensions, specifications, layouts and materials are approximate only and are subject to change without notice. Tile patterns may vary. Window size and location may vary. Exclusi usable floor space may vary from stated floor area. Bulkheads required for mechanical purposes such as kitchen and vashroom exhausts and heating and cooling ducts have not been indicated. Balcony location(s) and sizes vary per floor. Furriture and islands shown are displayed for illustration purposes only and are not included in the sale price. Suites are sold unfurnished. E.&O.E.