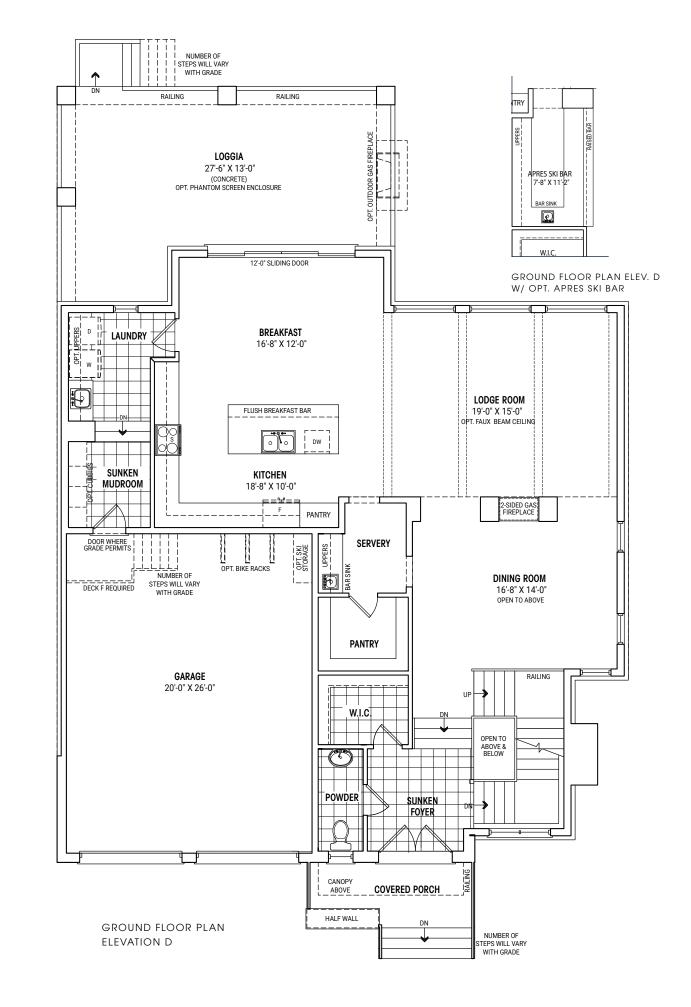

### THORNBURY - 60 -2D

THE SUMMIT

**ELEVATION D** 4,740 SQ.FT

**ELEVATION A** 4,714 SQ.FT

**ELEVATION C** 4,734 SQ.FT

**ELEVATION D** 4,740 SQ.FT

Plan is not to scale and all illustrations are artist concept only. Dimensions, specifications, layouts and materials are approximate only and are subject to change without notice. Tile patterns may vary. Window size and location may vary. Exclusi usable floor space may vary from stated floor area. Bulkheads required for mechanical purposes such as kitchen and vashroom exhausts and heating and cooling ducts have not been indicated. Balcony location(s) and sizes vary per floor. Furriture and islands shown are displayed for illustration purposes only and are not included in the sale price. Suites are sold unfurnished. E.&O.E.

BASEMENT PLAN ELEVATION D

SECOND FLOOR PLAN ELEVATION D