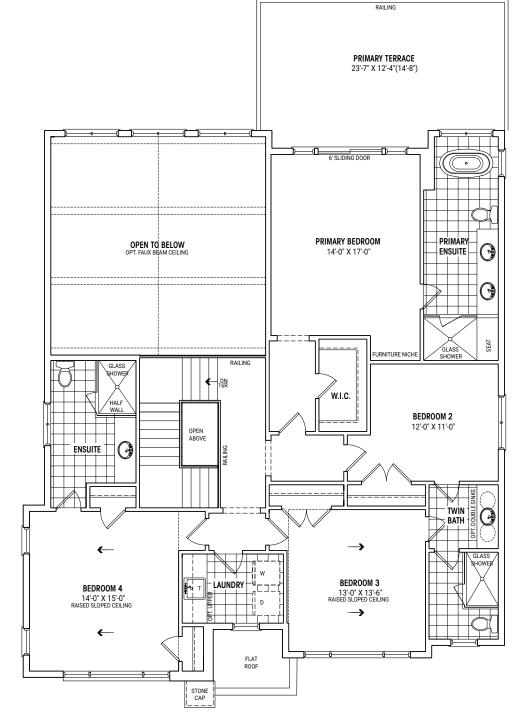

## MOUNTAIN - 60 -4B

# THE SUMMIT

**ELEVATION B** 3,743 SQ.FT

**ELEVATION A** 3,746 SQ.FT

GROUND FLOOR PLAN ELEVATION B

GROUND FLOOR PLAN
W/ OPT. 2ND PRIMARY BEDROOM

SECOND FLOOR PLAN ELEVATION B

Plan is not to scale and all illustrations are artist concept only. Dimensions, specifications, layouts and materials are approximate only and are subject to change without notice. Tile patterns may vary. Window size and location may vary. Actual usable floor space may vary from stated floor area. Bulkheads required for mechanical purposes such as kitchen and washroom exhausts and heating and cooling ducts have not been indicated. Balcony location(s) and sizes vary per floor. Furrillure and islands shown are displayed for illustration purposes only and are not included in the sale price. Suites are sold unfurnished. E.&O.E.