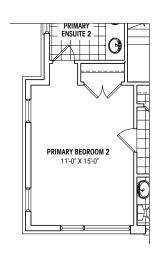

## MOUNTAIN - 60 -4B

# THE SUMMIT

**ELEVATION B** 3,743 SQ.FT

**ELEVATION A** 3,746 SQ.FT

GROUND FLOOR PLAN ELEVATION B

GROUND FLOOR PLAN
W/ OPT. 2ND PRIMARY BEDROOM

SECOND FLOOR PLAN ELEVATION B

Plan is not to scale and all illustrations are artist concept only. Dimensions, specifications, layouts and materials are approximate only and are subject to change without notice. Tile patterns may vary. Window size and location may vary. Actual usable floor space may vary from stated floor area. Bulkheads required for mechanical purposes such as kitchen and washroom exhausts and heating and cooling ducts have not been indicated. Balcony location(s) and sizes vary per floor. Furrillure and islands shown are displayed for illustration purposes only and are not included in the sale price. Suites are sold unfurnished. E.&O.E.