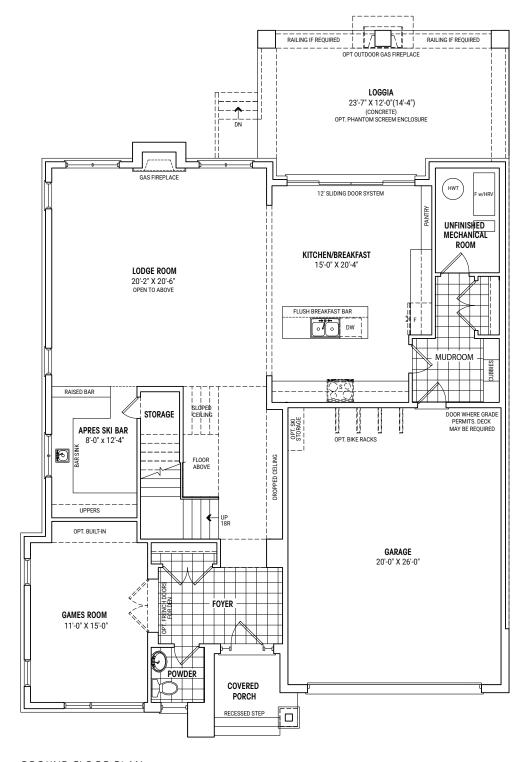

## MOUNTAIN - 60 -4B

# THE SUMMIT

**ELEVATION B** 3,743 SQ.FT

**ELEVATION A** 3,746 SQ.FT

GROUND FLOOR PLAN ELEVATION B

GROUND FLOOR PLAN
W/ OPT. 2ND PRIMARY BEDROOM

SECOND FLOOR PLAN ELEVATION B

Plan is not to scale and all illustrations are artist concept only. Dimensions, specifications, layouts and materials are approximate only and are subject to change without notice. Tile patterns may vary. Window size and location may vary. Actual usable floor space may vary from stated floor area. Bulkheads required for mechanical purposes such as kitchen and washroom exhausts and heating and cooling ducts have not been indicated. Balcony location(s) and sizes vary per floor. Furrillure and islands shown are displayed for illustration purposes only and are not included in the sale price. Suites are sold unfurnished. E.&O.E.