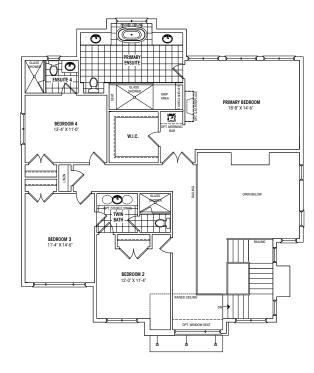

THE SUMMIT

**ELEVATION D** 4,740 SQ.FT





**ELEVATION A** 4,714 SQ.FT



**ELEVATION C** 4,734 SQ.FT



**ELEVATION D** 4,740 SQ.FT



Plan is not to scale and all illustrations are artist concept only. Dimensions, specifications, layouts and materials are approximate only and are subject to change without notice. Tile patterns may vary. Window size and location may vary. Exclusi usable floor space may vary from stated floor area. Bulkheads required for mechanical purposes such as kitchen and vashroom exhausts and heating and cooling ducts have not been indicated. Balcony location(s) and sizes vary per floor. Furriture and islands shown are displayed for illustration purposes only and are not included in the sale price. Suites are sold unfurnished. E.&O.E.



BASEMENT PLAN ELEVATION D



SECOND FLOOR PLAN ELEVATION D

# COLLINGWOOD - 60 -3D

## THE SUMMIT

**ELEVATION D** 3,429 SQ.FT





ELEVATION C 3,420 SQ.FT



#### **ELEVATION D**

3,429 SQ.FT



GROUND FLOOR PLAN ELEVATION D



SECOND FLOOR PLAN ELEVATION D

## MOUNTAIN - 60 -4B

# THE SUMMIT

**ELEVATION B** 3,743 SQ.FT





**ELEVATION A** 3,746 SQ.FT





GROUND FLOOR PLAN ELEVATION B



GROUND FLOOR PLAN
W/ OPT. 2ND PRIMARY BEDROOM



SECOND FLOOR PLAN ELEVATION B

Plan is not to scale and all illustrations are artist concept only. Dimensions, specifications, layouts and materials are approximate only and are subject to change without notice. Tile patterns may vary. Window size and location may vary. Actual usable floor space may vary from stated floor area. Bulkheads required for mechanical purposes such as ki