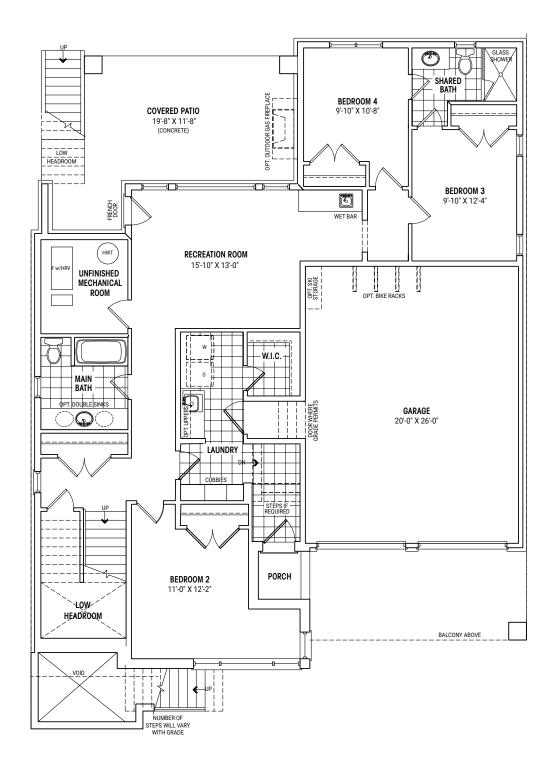

illustrations are artist concept only. Dimensions, specifications, layouts and materials are approximate only and are subject to change without notice. Tile patterns may vary. Window size and location may vary. Exclusi usable floor space may vary from stated floor area. Bulkheads required for mechanical purposes such as kitchen and vashroom exhausts and heating and cooling ducts have not been indicated. Balcony location(s) and sizes vary per floor. Furriture and islands shown are displayed for illustration purposes only and are not included in the sale price. Suites are sold unfurnished. E.&O.E.



BASEMENT PLAN ELEVATION D



SECOND FLOOR PLAN ELEVATION D

# COLLINGWOOD - 60 -3D

## THE SUMMIT

**ELEVATION D** 3,429 SQ.FT





ELEVATION C 3,420 SQ.FT



#### **ELEVATION D**

3,429 SQ.FT



GROUND FLOOR PLAN ELEVATION D



SECOND FLOOR PLAN ELEVATION D

## MOUNTAIN - 60 -4B

# THE SUMMIT

**ELEVATION B** 3,743 SQ.FT





**ELEVATION A** 3,746 SQ.FT





GROUND FLOOR PLAN ELEVATION B



GROUND FLOOR PLAN
W/ OPT. 2ND PRIMARY BEDROOM



SECOND FLOOR PLAN ELEVATION B

Plan is not to scale and all illustrations are artist concept only. Dimensions, specifications, layouts and materials are approximate only and are subject to change without notice. Tile patterns may vary. Window size and location may vary. Actual usable floor space may vary from stated floor area. Bulkheads required for mechanical purposes such as kitchen and washroom exhausts and heating and cooling ducts have not been indicated. Balcony location(s) and sizes vary per floor. Furrillure and islands shown are displ