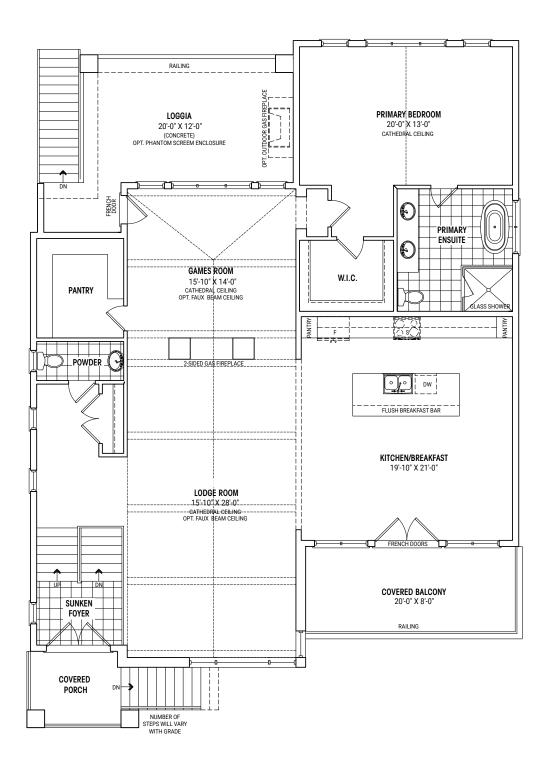

only. Dimensions, specifications, layouts and materials are approximate only and are subject to change without notice. Tile patterns may vary. Window size and location may vary. Exclusi usable floor space may vary from stated floor area. Bulkheads required for mechanical purposes such as kitchen and vashroom exhausts and heating and cooling ducts have not been indicated. Balcony location(s) and sizes vary per floor. Furriture and islands shown are displayed for illustration purposes only and are not included in the sale price. Suites are sold unfurnished. E.&O.E.



BASEMENT PLAN ELEVATION D



SECOND FLOOR PLAN ELEVATION D

# COLLINGWOOD - 60 -3D

## THE SUMMIT

**ELEVATION D** 3,429 SQ.FT





ELEVATION C 3,420 SQ.FT



#### **ELEVATION D**

3,429 SQ.FT



GROUND FLOOR PLAN ELEVATION D



SECOND FLOOR PLAN ELEVATION D

## MOUNTAIN - 60 -4B

# THE SUMMIT

**ELEVATION B** 3,743 SQ.FT





**ELEVATION A** 3,746 SQ.FT





GROUND FLOOR PLAN ELEVATION B



GROUND FLOOR PLAN
W/ OPT. 2ND PRIMARY BEDROOM



SECOND FLOOR PLAN ELEVATION B

Plan is not to scale and all illustrations are artist concept only. Dimensions, specifications, layouts and materials are approximate only and are subject to change without notice. Tile patterns may vary. Window size and location may vary. Actual usable floor space may vary from stated floor area. Bulkheads required for mechanical purposes such as kitchen and washroom exhausts and heating and cooling ducts have not been indicated. Balcony location(s) and sizes vary per floor. Furrillure and islands shown are displayed for illustration purposes on