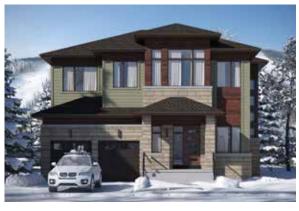

### THORNBURY - 60 -2D

THE SUMMIT

**ELEVATION D** 4,740 SQ.FT

**ELEVATION A** 4,714 SQ.FT

**ELEVATION C** 4,734 SQ.FT

**ELEVATION D** 4,740 SQ.FT

Plan is not to scale and all illustrations are artist concept only. Dimensions, specifications, layouts and materials are approximate only and are subject to change without notice. Tile patterns may vary. Window size and location may vary. Exclusi usable floor space may vary from stated floor area. Bulkheads required for mechanical purposes such as kitchen and vashroom exhausts and heating and cooling ducts have not been indicated. Balcony location(s) and sizes vary per floor. Furriture and islands shown are displayed for illustration purposes only and are not included in the sale price. Suites are sold unfurnished. E.&O.E.