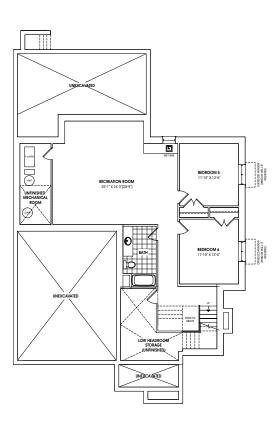

### THORNBURY - 60 -2D

THE SUMMIT

**ELEVATION D** 4,740 SQ.FT





**ELEVATION A** 4,714 SQ.FT



**ELEVATION C** 4,734 SQ.FT



**ELEVATION D** 4,740 SQ.FT



Plan is not to scale and all illustrations are artist concept only. Dimensions, specifications, layouts and materials are approximate only and are subject to change without notice. Tile patterns may vary. Window size and location may vary. Exclusi usable floor space may vary from stated floor area. Bulkheads required for mechanical purposes such as kitchen and vashroom exhausts and heating and cooling ducts have not been indicated. Balcony location(s) and sizes vary per floor. Furriture and islands shown are displayed for illustration purposes only and are not included in the sale price. Suites are sold unfurnished. E.&O.E.



BASEMENT PLAN ELEVATION D



SECOND FLOOR PLAN ELEVATION D

# COLLINGWOOD - 60 -3D

## THE SUMMIT

**ELEVATION D** 3,429 SQ.FT





ELEVATION C 3,420 SQ.FT



#### **ELEVATION D**

3,429 SQ.FT



GROUND FLOOR PLAN ELEVATION D



SECOND FLOOR PLAN ELEVATION D

## MOUNTAIN - 60 -4B

# THE SUMMIT

**ELEVATION B** 3,743 SQ.FT





**ELEVATION A** 3,746 SQ.FT





GROUND FLOOR PLAN ELEVATION B



GROUND FLOOR PLAN
W/ OPT. 2ND PRIMARY BEDROOM



SECOND FLOOR PLAN ELEVATION B

Plan is not to scale and all illustrations are artist concept only. Dimensions, specifications, layouts and materials are approximate only and are subject to change without notice. Tile patterns may vary. Window size and location may vary. Actual usable floor space may vary from stated floor area. Bulkheads required for m