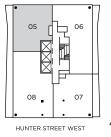

|  |  |
| Lockers           | \$9,000                                                                     |  |  |
| Lockers           | Lockers wait list is available, please check box on worksheet if interested |  |  |



# CHANNEL 21

STUDIO 343 SQ.FT.



LEVELS 3-30



### CHANNEL 19 ONE BEDROOM 471 SQ.FT.



All prices, sizes and specifications are subject to change without notice. E.&O.E.

HUNTER STREET WEST

# CHANNEL 22 ONE BEDROOM + DEN 613 SQ.FT.



# CHANNEL 12 ONE BEDROOM + DEN 646 SQ.FT.



LEVELS 3-30



# CHANNEL 08A

TWO BEDROOM 758 SQ.FT.



LEVEL 2



LEVELS 3-30

12

20

# CHANNEL 20 TWO BEDROOM 846 SQ.FT.



# PENTHOUSE COLLECTION

# CHANNEL PH07 TWO BEDROOM 1,394 SQ.FT.



LEVELS 31-32



## CHANNEL PHO5 TWO BEDROOM + DEN 1,447 SQ.FT.





# CHANNEL PH06 THREE BEDROOM + DEN 1,685 SQ.FT.



LEVELS 31-32



# CHANNEL PH08

THREE BEDROOM 2,010 SQ.FT.



LEVELS 31-32