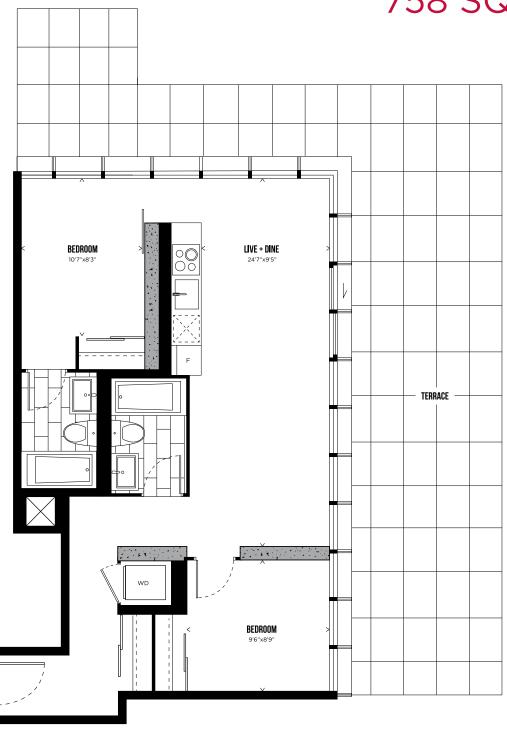

|  |  |
| Deposit Structure | \$10,000 at signing<br>Balance to 5% at 30 days                             |  |  |
| Parking           | \$79,900                                                                    |  |  |
| Lockers           | \$9,000                                                                     |  |  |
| Lockers           | Lockers wait list is available, please check box on worksheet if interested |  |  |



# CHANNEL 21

STUDIO 343 SQ.FT.



LEVELS 3-30



### CHANNEL 19 ONE BEDROOM 471 SQ.FT.



All prices, sizes and specifications are subject to change without notice. E.&O.E.

HUNTER STREET WEST

# CHANNEL 22 ONE BEDROOM + DEN 613 SQ.FT.



# CHANNEL 12 ONE BEDROOM + DEN 646 SQ.FT.



LEVELS 3-30



# CHANNEL 08A

TWO BEDROOM 758 SQ.FT.



LEVEL 2



LEVELS 3-30

12

20

# CHANNEL 20 TWO BEDROOM 846 SQ.FT.



# PENTHOUSE COLLECTION

# CHANNEL PH07 TWO BEDROOM 1,394 SQ.FT.



LEVELS 31-32



## CHANNEL PHO5 TWO BEDROOM + DEN 1,447 SQ.FT.





# CHANNEL PH06 THREE BEDROOM + DEN 1,685 SQ.FT.



LEVELS 31-32



# CHANNEL PH08

THREE BEDROOM 2,010 SQ.FT.



LEVELS 31-32