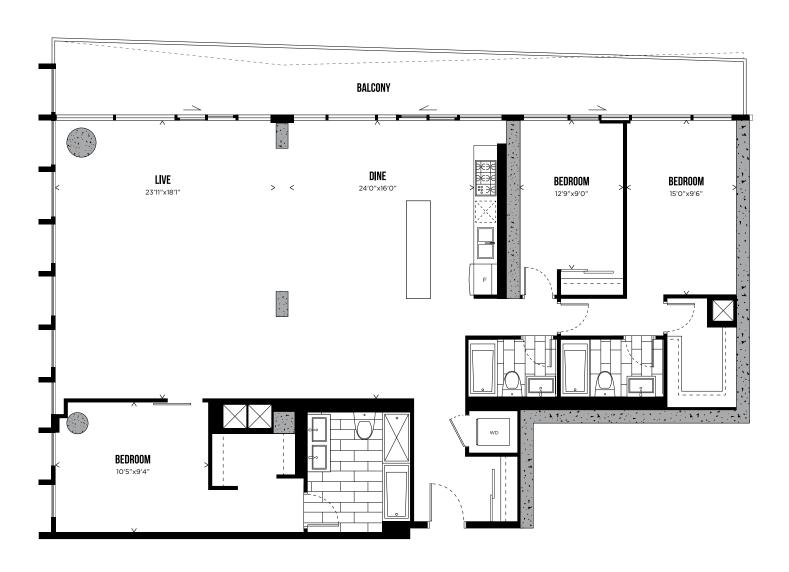

|  |  |
| Lockers           | Lockers wait list is available, please check box on worksheet if interested |  |  |



# CHANNEL 21

STUDIO 343 SQ.FT.



LEVELS 3-30



### CHANNEL 19 ONE BEDROOM 471 SQ.FT.



All prices, sizes and specifications are subject to change without notice. E.&O.E.

HUNTER STREET WEST

# CHANNEL 22 ONE BEDROOM + DEN 613 SQ.FT.



# CHANNEL 12 ONE BEDROOM + DEN 646 SQ.FT.



LEVELS 3-30



# CHANNEL 08A

TWO BEDROOM 758 SQ.FT.



LEVEL 2



LEVELS 3-30

12

20

# CHANNEL 20 TWO BEDROOM 846 SQ.FT.



# PENTHOUSE COLLECTION

# CHANNEL PH07 TWO BEDROOM 1,394 SQ.FT.



LEVELS 31-32



## CHANNEL PHO5 TWO BEDROOM + DEN 1,447 SQ.FT.





# CHANNEL PH06 THREE BEDROOM + DEN 1,685 SQ.FT.



LEVELS 31-32



# CHANNEL PH08

THREE BEDROOM 2,010 SQ.FT.



LEVELS 31-32