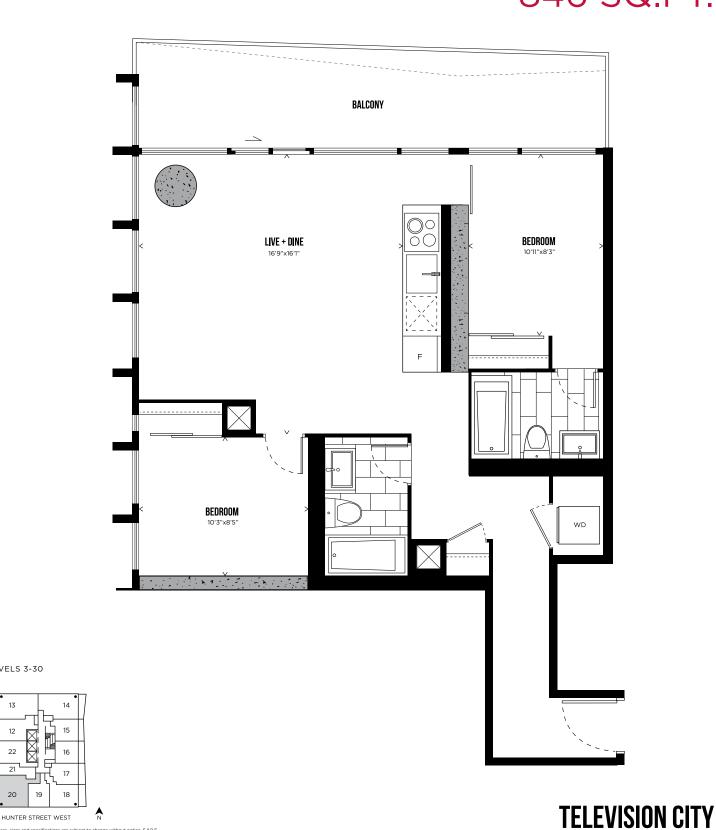

ning<br>Balance to 5% at 30 days                             |  |  |
| Parking           | \$79,900                                                                    |  |  |
| Lockers           | \$9,000                                                                     |  |  |
| Lockers           | Lockers wait list is available, please check box on worksheet if interested |  |  |



# CHANNEL 21

STUDIO 343 SQ.FT.



LEVELS 3-30



### CHANNEL 19 ONE BEDROOM 471 SQ.FT.



All prices, sizes and specifications are subject to change without notice. E.&O.E.

HUNTER STREET WEST

# CHANNEL 22 ONE BEDROOM + DEN 613 SQ.FT.



# CHANNEL 12 ONE BEDROOM + DEN 646 SQ.FT.



LEVELS 3-30



# CHANNEL 08A

TWO BEDROOM 758 SQ.FT.



LEVEL 2



LEVELS 3-30

12

20

# CHANNEL 20 TWO BEDROOM 846 SQ.FT.



# PENTHOUSE COLLECTION

# CHANNEL PH07 TWO BEDROOM 1,394 SQ.FT.



LEVELS 31-32



## CHANNEL PHO5 TWO BEDROOM + DEN 1,447 SQ.FT.





# CHANNEL PH06 THREE BEDROOM + DEN 1,685 SQ.FT.



LEVELS 31-32



# CHANNEL PH08

THREE BEDROOM 2,010 SQ.FT.



LEVELS 31-32