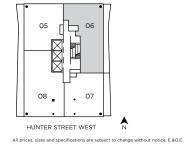

00                                                                     |  |  |
| Lockers           | Lockers wait list is available, please check box on worksheet if interested |  |  |



# CHANNEL 21

STUDIO 343 SQ.FT.



LEVELS 3-30



### CHANNEL 19 ONE BEDROOM 471 SQ.FT.



All prices, sizes and specifications are subject to change without notice. E.&O.E.

HUNTER STREET WEST

# CHANNEL 22 ONE BEDROOM + DEN 613 SQ.FT.



# CHANNEL 12 ONE BEDROOM + DEN 646 SQ.FT.



LEVELS 3-30



# CHANNEL 08A

TWO BEDROOM 758 SQ.FT.



LEVEL 2



LEVELS 3-30

12

20

# CHANNEL 20 TWO BEDROOM 846 SQ.FT.



# PENTHOUSE COLLECTION

# CHANNEL PH07 TWO BEDROOM 1,394 SQ.FT.



LEVELS 31-32



## CHANNEL PHO5 TWO BEDROOM + DEN 1,447 SQ.FT.





# CHANNEL PH06 THREE BEDROOM + DEN 1,685 SQ.FT.



LEVELS 31-32



# CHANNEL PH08

THREE BEDROOM 2,010 SQ.FT.



LEVELS 31-32