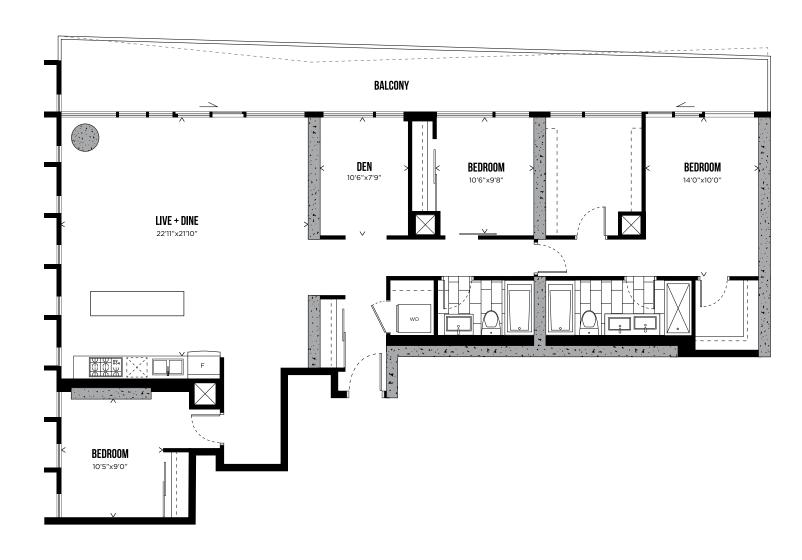

| \$9,000                                                                     |  |  |
| Lockers           | Lockers wait list is available, please check box on worksheet if interested |  |  |



# CHANNEL 21

STUDIO 343 SQ.FT.



LEVELS 3-30



### CHANNEL 19 ONE BEDROOM 471 SQ.FT.



All prices, sizes and specifications are subject to change without notice. E.&O.E.

HUNTER STREET WEST

# CHANNEL 22 ONE BEDROOM + DEN 613 SQ.FT.



# CHANNEL 12 ONE BEDROOM + DEN 646 SQ.FT.



LEVELS 3-30



# CHANNEL 08A

TWO BEDROOM 758 SQ.FT.



LEVEL 2



LEVELS 3-30

12

20

# CHANNEL 20 TWO BEDROOM 846 SQ.FT.



# PENTHOUSE COLLECTION

# CHANNEL PH07 TWO BEDROOM 1,394 SQ.FT.



LEVELS 31-32



## CHANNEL PHO5 TWO BEDROOM + DEN 1,447 SQ.FT.





# CHANNEL PH06 THREE BEDROOM + DEN 1,685 SQ.FT.



LEVELS 31-32



# CHANNEL PH08

THREE BEDROOM 2,010 SQ.FT.



LEVELS 31-32