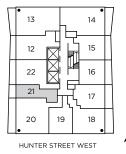

### CHANNEL 19 ONE BEDROOM 471 SQ.FT.

All prices, sizes and specifications are subject to change without notice. E.&O.E.

HUNTER STREET WEST