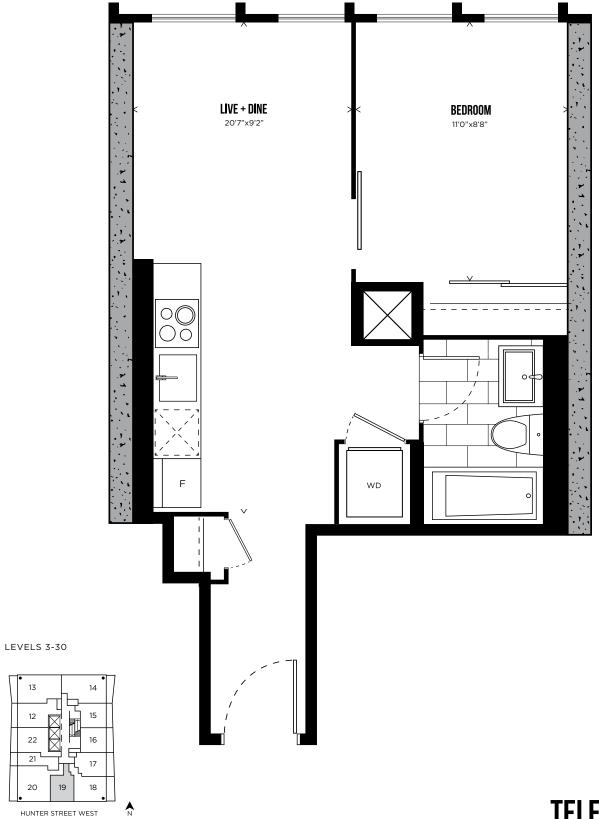

----------------------------------------------------------------|--|--|
| Property Taxes    | Estimated at 0.65%                                                          |  |  |
| Occupancy         | January 2027                                                                |  |  |
| Deposit Structure | \$10,000 at signing<br>Balance to 5% at 30 days                             |  |  |
| Parking           | \$79,900                                                                    |  |  |
| Lockers           | \$9,000                                                                     |  |  |
| Lockers           | Lockers wait list is available, please check box on worksheet if interested |  |  |



# CHANNEL 21

STUDIO 343 SQ.FT.



LEVELS 3-30



### CHANNEL 19 ONE BEDROOM 471 SQ.FT.



All prices, sizes and specifications are subject to change without notice. E.&O.E.

HUNTER STREET WEST

# CHANNEL 22 ONE BEDROOM + DEN 613 SQ.FT.



# CHANNEL 12 ONE BEDROOM + DEN 646 SQ.FT.



LEVELS 3-30



# CHANNEL 08A

TWO BEDROOM 758 SQ.FT.



LEVEL 2



LEVELS 3-30

12

20

# CHANNEL 20 TWO BEDROOM 846 SQ.FT.



# PENTHOUSE COLLECTION

# CHANNEL PH07 TWO BEDROOM 1,394 SQ.FT.



LEVELS 31-32



## CHANNEL PHO5 TWO BEDROOM + DEN 1,447 SQ.FT.





# CHANNEL PH06 THREE BEDROOM + DEN 1,685 SQ.FT.



LEVELS 31-32



# CHANNEL PH08

THREE BEDROOM 2,010 SQ.FT.



LEVELS 31-32