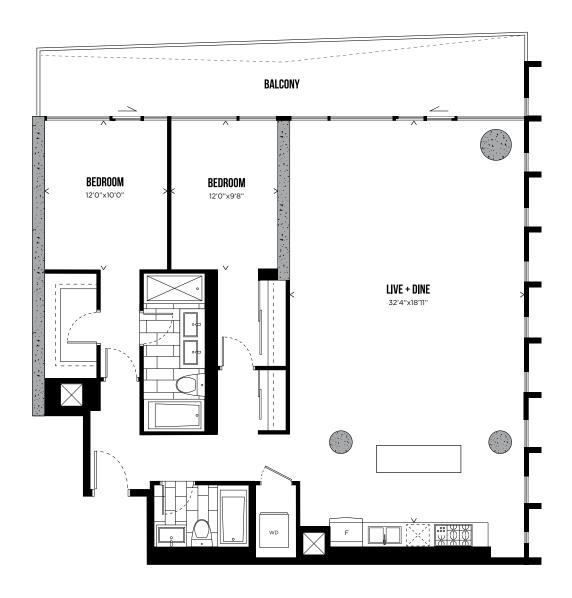

|
| Parking           | \$79,900                                                                    |  |  |
| Lockers           | \$9,000                                                                     |  |  |
| Lockers           | Lockers wait list is available, please check box on worksheet if interested |  |  |



# CHANNEL 21

STUDIO 343 SQ.FT.



LEVELS 3-30



### CHANNEL 19 ONE BEDROOM 471 SQ.FT.



All prices, sizes and specifications are subject to change without notice. E.&O.E.

HUNTER STREET WEST

# CHANNEL 22 ONE BEDROOM + DEN 613 SQ.FT.



# CHANNEL 12 ONE BEDROOM + DEN 646 SQ.FT.



LEVELS 3-30



# CHANNEL 08A

TWO BEDROOM 758 SQ.FT.



LEVEL 2



LEVELS 3-30

12

20

# CHANNEL 20 TWO BEDROOM 846 SQ.FT.



# PENTHOUSE COLLECTION

# CHANNEL PH07 TWO BEDROOM 1,394 SQ.FT.



LEVELS 31-32



## CHANNEL PHO5 TWO BEDROOM + DEN 1,447 SQ.FT.





# CHANNEL PH06 THREE BEDROOM + DEN 1,685 SQ.FT.



LEVELS 31-32



# CHANNEL PH08

THREE BEDROOM 2,010 SQ.FT.



LEVELS 31-32