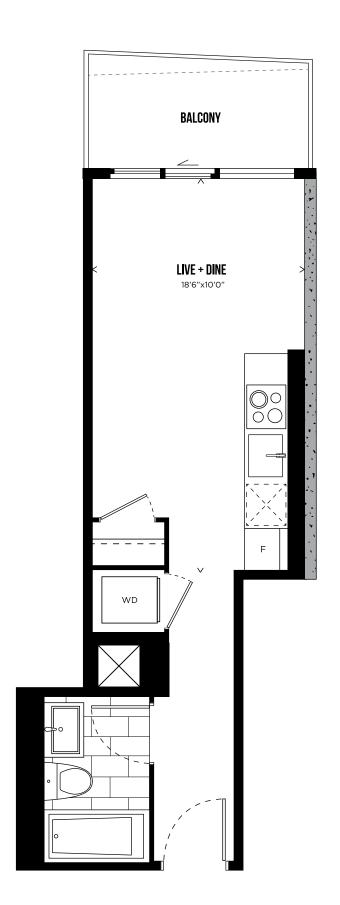

|  |  |
|-------------------|-----------------------------------------------------------------------------|--|--|
| Property Taxes    | Estimated at 0.65%                                                          |  |  |
| Occupancy         | January 2027                                                                |  |  |
| Deposit Structure | \$10,000 at signing<br>Balance to 5% at 30 days                             |  |  |
| Parking           | \$79,900                                                                    |  |  |
| Lockers           | \$9,000                                                                     |  |  |
| Lockers           | Lockers wait list is available, please check box on worksheet if interested |  |  |



# CHANNEL 21

STUDIO 343 SQ.FT.



LEVELS 3-30



### CHANNEL 19 ONE BEDROOM 471 SQ.FT.



All prices, sizes and specifications are subject to change without notice. E.&O.E.

HUNTER STREET WEST

# CHANNEL 22 ONE BEDROOM + DEN 613 SQ.FT.



# CHANNEL 12 ONE BEDROOM + DEN 646 SQ.FT.



LEVELS 3-30



# CHANNEL 08A

TWO BEDROOM 758 SQ.FT.



LEVEL 2



LEVELS 3-30

12

20

# CHANNEL 20 TWO BEDROOM 846 SQ.FT.



# PENTHOUSE COLLECTION

# CHANNEL PH07 TWO BEDROOM 1,394 SQ.FT.



LEVELS 31-32



## CHANNEL PHO5 TWO BEDROOM + DEN 1,447 SQ.FT.





# CHANNEL PH06 THREE BEDROOM + DEN 1,685 SQ.FT.



LEVELS 31-32



# CHANNEL PH08

THREE BEDROOM 2,010 SQ.FT.



LEVELS 31-32