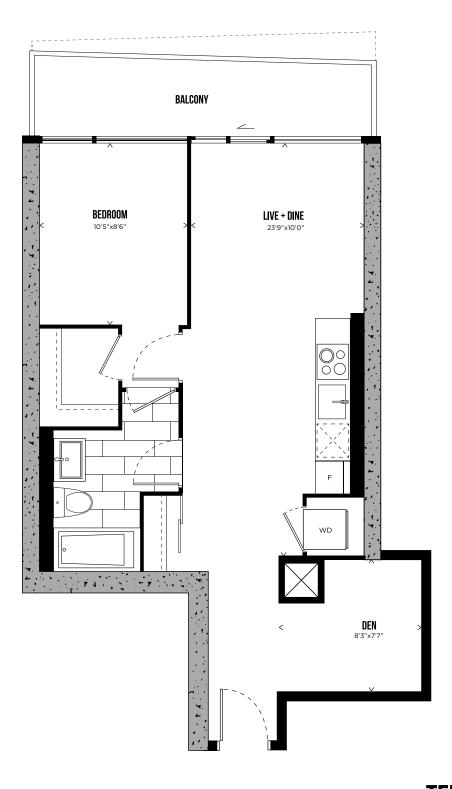

| January 2027                                                                |  |  |
| Deposit Structure | \$10,000 at signing<br>Balance to 5% at 30 days                             |  |  |
| Parking           | \$79,900                                                                    |  |  |
| Lockers           | \$9,000                                                                     |  |  |
| Lockers           | Lockers wait list is available, please check box on worksheet if interested |  |  |



# CHANNEL 21

STUDIO 343 SQ.FT.



LEVELS 3-30



### CHANNEL 19 ONE BEDROOM 471 SQ.FT.



All prices, sizes and specifications are subject to change without notice. E.&O.E.

HUNTER STREET WEST

# CHANNEL 22 ONE BEDROOM + DEN 613 SQ.FT.



# CHANNEL 12 ONE BEDROOM + DEN 646 SQ.FT.



LEVELS 3-30



# CHANNEL 08A

TWO BEDROOM 758 SQ.FT.



LEVEL 2



LEVELS 3-30

12

20

# CHANNEL 20 TWO BEDROOM 846 SQ.FT.



# PENTHOUSE COLLECTION

# CHANNEL PH07 TWO BEDROOM 1,394 SQ.FT.



LEVELS 31-32



## CHANNEL PHO5 TWO BEDROOM + DEN 1,447 SQ.FT.





# CHANNEL PH06 THREE BEDROOM + DEN 1,685 SQ.FT.



LEVELS 31-32



# CHANNEL PH08

THREE BEDROOM 2,010 SQ.FT.



LEVELS 31-32