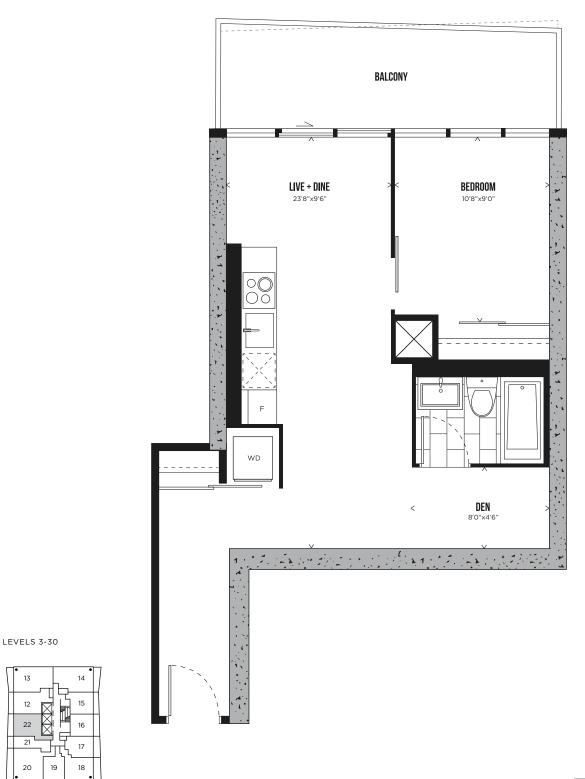

|  |  |
| Occupancy         | January 2027                                                                |  |  |
| Deposit Structure | \$10,000 at signing<br>Balance to 5% at 30 days                             |  |  |
| Parking           | \$79,900                                                                    |  |  |
| Lockers           | \$9,000                                                                     |  |  |
| Lockers           | Lockers wait list is available, please check box on worksheet if interested |  |  |



# CHANNEL 21

STUDIO 343 SQ.FT.



LEVELS 3-30



### CHANNEL 19 ONE BEDROOM 471 SQ.FT.



All prices, sizes and specifications are subject to change without notice. E.&O.E.

HUNTER STREET WEST

# CHANNEL 22 ONE BEDROOM + DEN 613 SQ.FT.



# CHANNEL 12 ONE BEDROOM + DEN 646 SQ.FT.



LEVELS 3-30



# CHANNEL 08A

TWO BEDROOM 758 SQ.FT.



LEVEL 2



LEVELS 3-30

12

20

# CHANNEL 20 TWO BEDROOM 846 SQ.FT.



# PENTHOUSE COLLECTION

# CHANNEL PH07 TWO BEDROOM 1,394 SQ.FT.



LEVELS 31-32



## CHANNEL PHO5 TWO BEDROOM + DEN 1,447 SQ.FT.





# CHANNEL PH06 THREE BEDROOM + DEN 1,685 SQ.FT.



LEVELS 31-32



# CHANNEL PH08

THREE BEDROOM 2,010 SQ.FT.



LEVELS 31-32