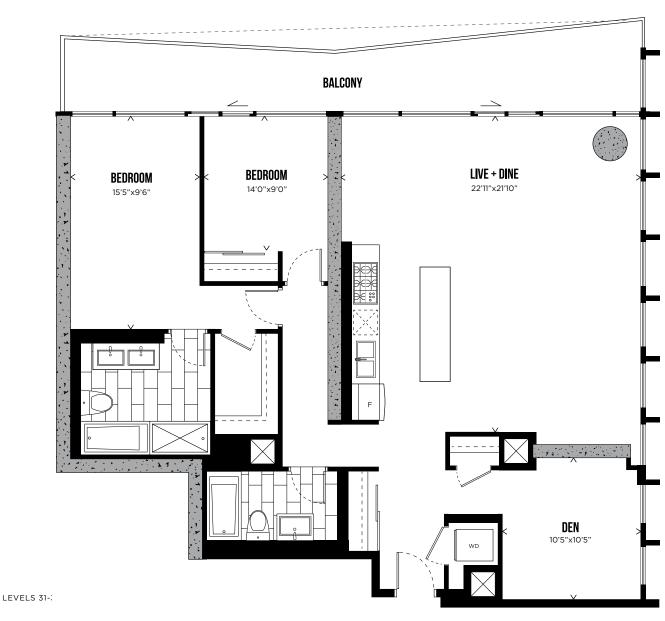

|  |  |
| Lockers           | \$9,000                                                                     |  |  |
| Lockers           | Lockers wait list is available, please check box on worksheet if interested |  |  |



# CHANNEL 21

STUDIO 343 SQ.FT.



LEVELS 3-30



### CHANNEL 19 ONE BEDROOM 471 SQ.FT.



All prices, sizes and specifications are subject to change without notice. E.&O.E.

HUNTER STREET WEST

# CHANNEL 22 ONE BEDROOM + DEN 613 SQ.FT.



# CHANNEL 12 ONE BEDROOM + DEN 646 SQ.FT.



LEVELS 3-30



# CHANNEL 08A

TWO BEDROOM 758 SQ.FT.



LEVEL 2



LEVELS 3-30

12

20

# CHANNEL 20 TWO BEDROOM 846 SQ.FT.



# PENTHOUSE COLLECTION

# CHANNEL PH07 TWO BEDROOM 1,394 SQ.FT.



LEVELS 31-32



## CHANNEL PHO5 TWO BEDROOM + DEN 1,447 SQ.FT.





# CHANNEL PH06 THREE BEDROOM + DEN 1,685 SQ.FT.



LEVELS 31-32



# CHANNEL PH08

THREE BEDROOM 2,010 SQ.FT.



LEVELS 31-32