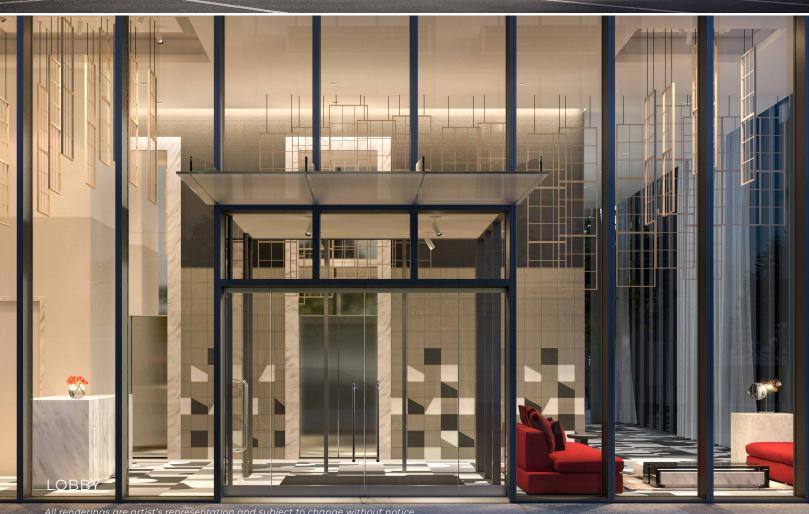

- European styled modern kitchen cabinetry
- 9' ceilings or higher
- Pre-finished engineered floors
- Loft style exposed concrete features
- Double thick stone kitchen and vanity counters
- Deep balconies ideal for maximum outdoor enjoyment
- High design hallways, elevator lobbies, and entrance lobby
- Exceptionally designed bespoke facilities
- Spa quality bathroom finishes
- Electric cooktop and built-in oven
- Spectacular modern architecture