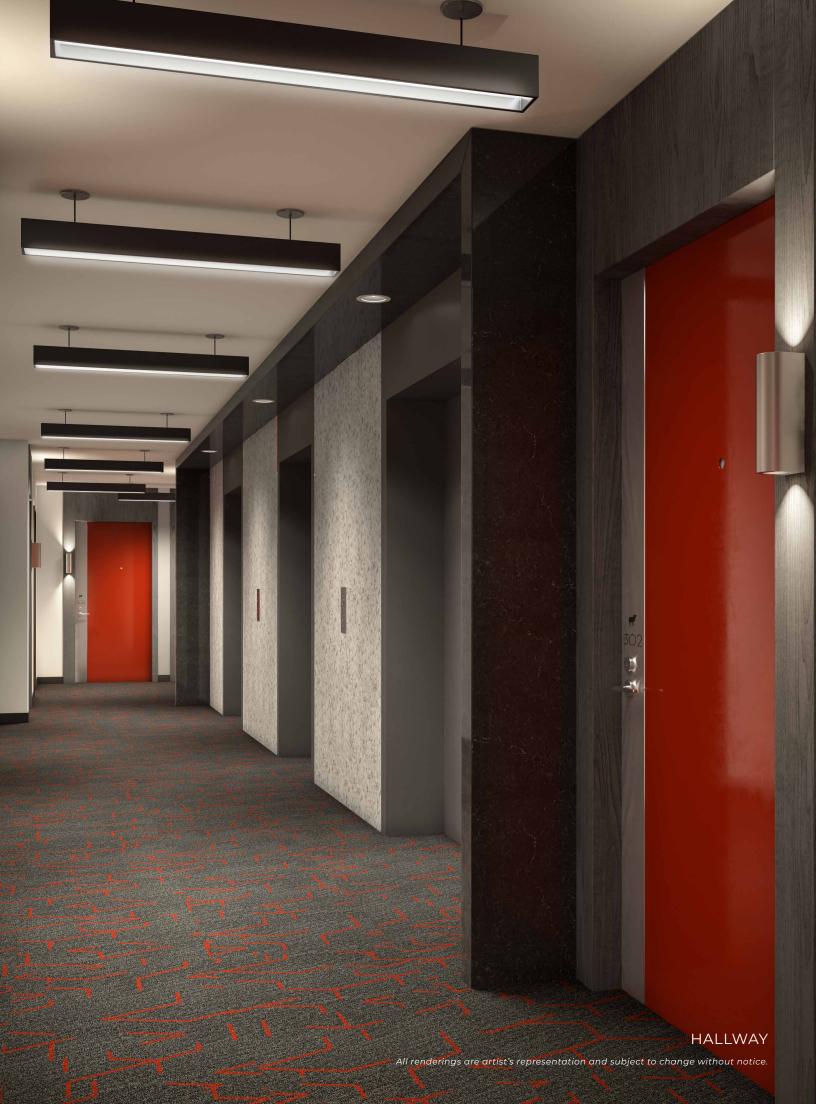

- European styled modern kitchen cabinetry
- 9' ceilings or higher
- Pre-finished engineered floors
- Loft style exposed concrete features
- Double thick stone kitchen and vanity counters
- Deep balconies ideal for maximum outdoor enjoyment
- High design hallways, elevator lobbies, and entrance lobby
- Exceptionally designed bespoke facilities
- Spa quality bathroom finishes
- Electric cooktop and built-in oven
- Spectacular modern architecture