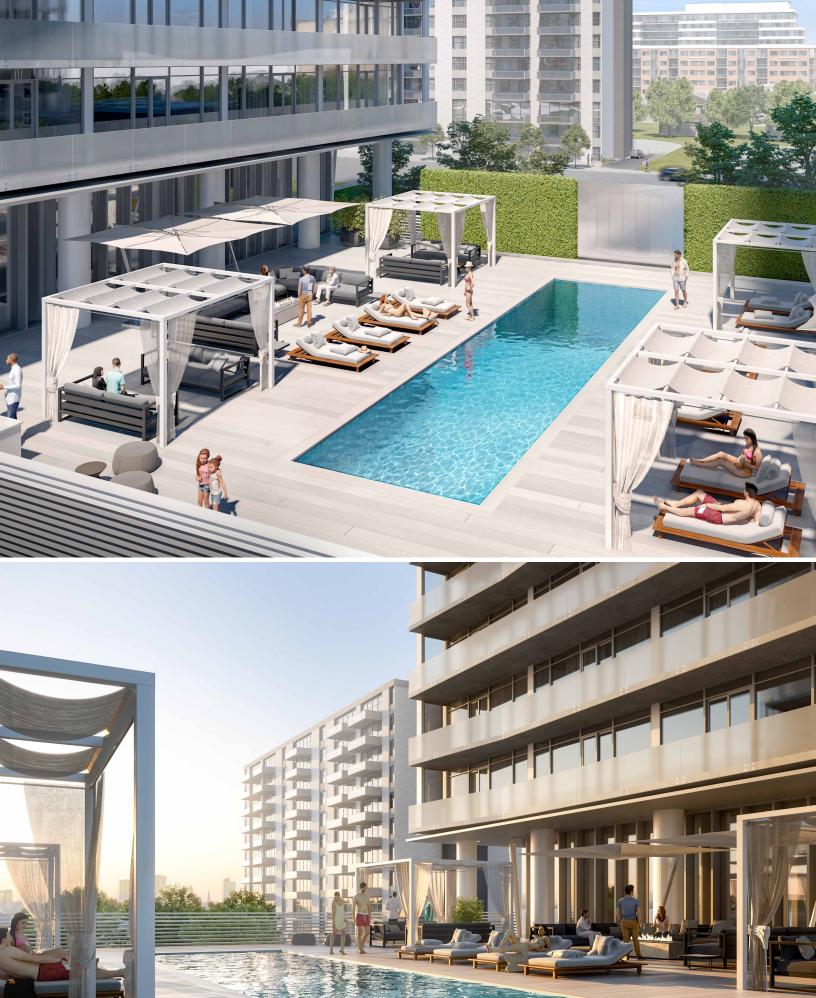

- European styled modern kitchen cabinetry
- 9' ceilings or higher
- Pre-finished engineered floors
- Loft style exposed concrete features
- Double thick stone kitchen and vanity counters
- Deep balconies ideal for maximum outdoor enjoyment
- High design hallways, elevator lobbies, and entrance lobby
- Exceptionally designed bespoke facilities
- Spa quality bathroom finishes
- Electric cooktop and built-in oven
- Spectacular modern architecture