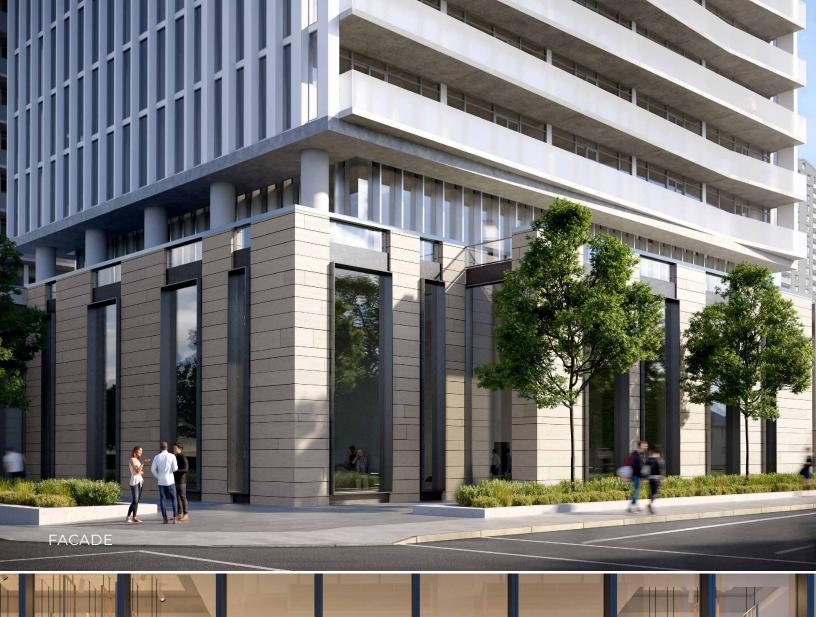

- European styled modern kitchen cabinetry
- 9' ceilings or higher
- Pre-finished engineered floors
- Loft style exposed concrete features
- Double thick stone kitchen and vanity counters
- Deep balconies ideal for maximum outdoor enjoyment
- High design hallways, elevator lobbies, and entrance lobby
- Exceptionally designed bespoke facilities
- Spa quality bathroom finishes
- Electric cooktop and built-in oven
- Spectacular modern architecture