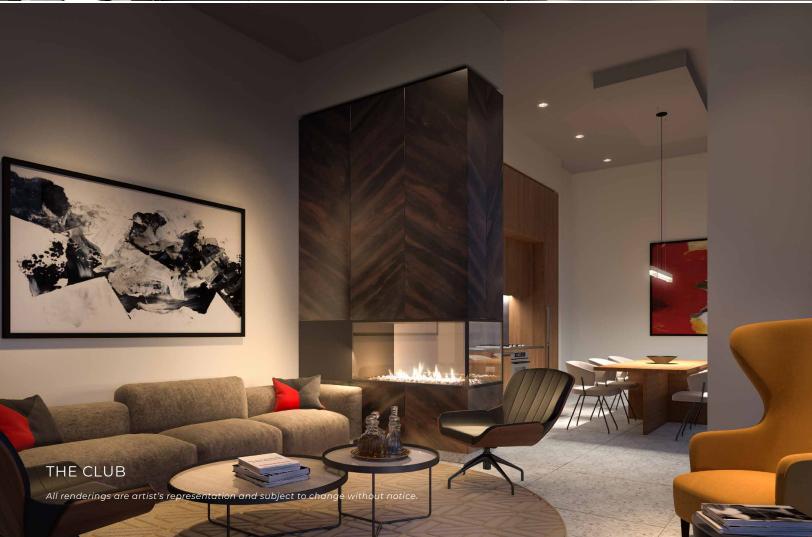

—— PHASE 1 & 2 —

## EXTERIOR















SKY LOUNCE

All renderings are artist's representation and subject to change without r

## INTERIOR











## THE LAND BY STANDARD

This represents our corporate pursuit of excellence. Our goal is to deliver great architecture, clever modern interior design, and exceptional finishes. All of this is standard at every Lamb Development Corp. project. We guarantee that no other developer can or will deliver the same incredible standard.

- European styled modern kitchen cabinetry
- 9' ceilings or higher
- Pre-finished engineered floors
- Loft style exposed concrete features
- Double thick stone kitchen and vanity counters
- Deep balconies ideal for maximum outdoor enjoyment
- High design hallways, elevator lobbies, and entrance lobby
- Exceptionally designed bespoke facilities
- Spa quality bathroom finishes
- Electric cooktop and built-in oven
- Spectacular modern architecture